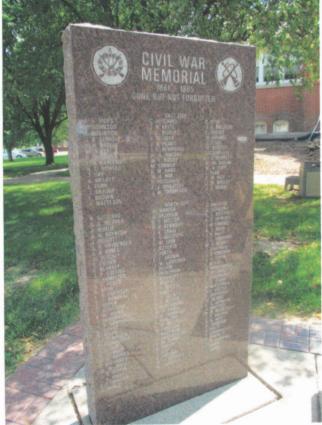

## NATIONAL ORGANIZATION SONS OF UNION VETERANS OF THE CIVIL WAR CIVIL WAR MEMORIAL ASSESSMENT FORM

| Type of Memorial (check all applicable) Monumentwith Sculpture without Sculpture with Cannon standalone Cannon Historical MarkerPlaque Other (flag pole, G.A.R. buildings, stained glass windows, etc.)                                                                                                                                                    |
|------------------------------------------------------------------------------------------------------------------------------------------------------------------------------------------------------------------------------------------------------------------------------------------------------------------------------------------------------------|
| Affiliation  GARMOLLUSSUVCWWRCASUVCW  LGARDUVCWOther  If known, record name and number of post, camp, corps, auxiliary, tent, circle or appropriate information of other groups:                                                                                                                                                                           |
| Original Dedication Date  Un Known  Please consult any/all newspaper archives for a local paper's article that would have information on the <i>first</i> dedication ceremony and/or other facts on the memorial. Please submit a copy of your findings with full identification of the paper & date of publication. Thank you.                            |
| The Memorial is currently located at:  Street/Road address or site location  Tipton Library  Street/Road address or site location  Hug 38 between 2nd & 3nd 5t. GPS Coordinates 41.76735 -91.12810  City/Millage &/or Township  Tipton  State Towa  Zip Code 52772                                                                                         |
| The front of the Memorial faces:North South EastWest  Government Body, Agency, or Individual Owner  NameCrty of Trpton  Dept./DivAdministration  Street Address407                                                                                                                                                                                         |
| Is Memorial on the National Register of Historic PlacesYesVNo ID # if known                                                                                                                                                                                                                                                                                |
| For Monuments with/without sculpture:  Physical Details  Material of Monument or base under a Sculpture or Cannon =StoneConcreteMetalOther  If known, name specific material (color of granite, marble, etc.)  Material of the SculptureStone ConcreteMetalOther Is it hollow or solid?  If known, name specific material (color of granite, marble, etc.) |
| SThis form may be photocopied.<  ©2007-2015 Sons of Union Veterans of the Civil War, a Corporation  There are also 2 granite monuments with names of CW solding that are wearing off the markle monument                                                                                                                                                   |