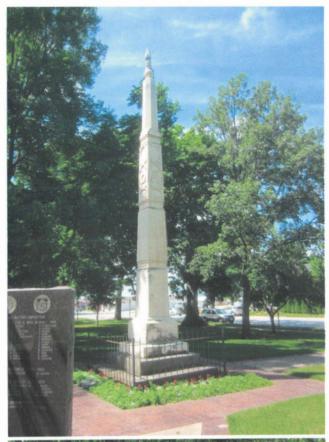

Tipton - Marble Shaft Memorial PAGE 1

## NATIONAL ORGANIZATION SONS OF UNION VETERANS OF THE CIVIL WAR CIVIL WAR MEMORIAL ASSESSMENT FORM

| Type of Memorial (check all applicable) Monumentwith Sculpture without Sculpture with Cannon standalone Cannon Historical MarkerPlaque Other (flag pole, G.A.R. buildings, stained glass windows, etc.)                                                                                                                                                    |
|------------------------------------------------------------------------------------------------------------------------------------------------------------------------------------------------------------------------------------------------------------------------------------------------------------------------------------------------------------|
| Affiliation  GARMOLLUSSUVCWWRCASUVCW  LGARDUVCWOther  If known, record name and number of post, camp, corps, auxiliary, tent, circle or appropriate information of other groups:                                                                                                                                                                           |
| Original Dedication Date  Un Known  Please consult any/all newspaper archives for a local paper's article that would have information on the <i>first</i> dedication ceremony and/or other facts on the memorial. Please submit a copy of your findings with full identification of the paper & date of publication. Thank you.                            |
| The Memorial is currently located at:  Street/Road address or site location  Tipton Library  Street/Road address or site location  Hug 38 between 2nd & 3nd 5t. GPS Coordinates 41.76735 -91.12810  City/Millage &/or Township  Tipton  State Towa  Zip Code 52772                                                                                         |
| The front of the Memorial faces:North South EastWest  Government Body, Agency, or Individual Owner  NameCrty of Trpton  Dept./DivAdministration  Street Address407                                                                                                                                                                                         |
| Is Memorial on the National Register of Historic PlacesYesVNo ID # if known                                                                                                                                                                                                                                                                                |
| For Monuments with/without sculpture:  Physical Details  Material of Monument or base under a Sculpture or Cannon =StoneConcreteMetalOther  If known, name specific material (color of granite, marble, etc.)  Material of the SculptureStone ConcreteMetalOther Is it hollow or solid?  If known, name specific material (color of granite, marble, etc.) |
| SThis form may be photocopied.<  ©2007-2015 Sons of Union Veterans of the Civil War, a Corporation  There are also 2 granite monuments with names of CW solding that are wearing off the markle monument                                                                                                                                                   |