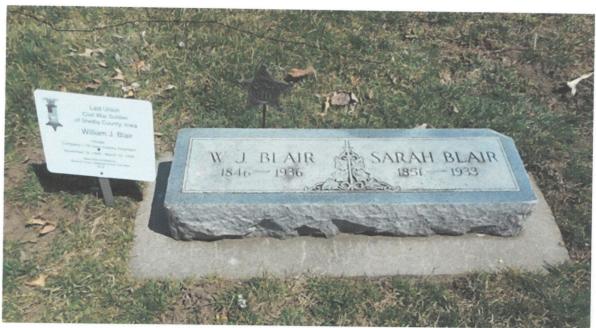

## Last Soldier William J. Blair

Private William Blair was the last living soldier of Shelby County. He was buried in nearby Carroll County. He served in Company I, 7th Iowa Infantry Regiment. Members of the Kinsman Camp placed a marker in a ceremony honoring Private Blair on April 28, 2018. His gravesite is in Manning Cemetery on the south edge of town off Center Street. The location is in Section 1, Block 3 and Lot 39. Thanks to Linda Linn for photos and information and Dan Rittel for information.