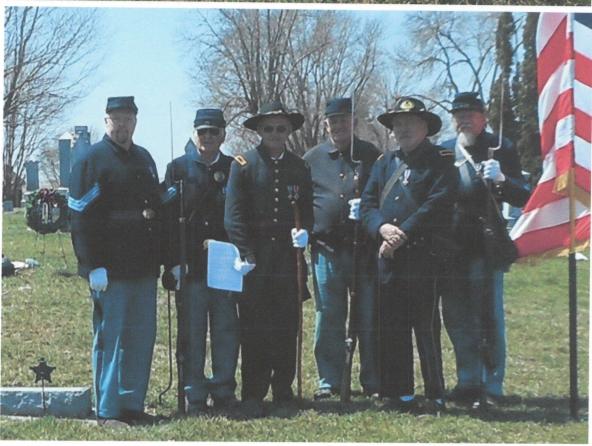

## Last Soldier William J. Blair

Private William Blair was the last living soldier of Shelby County. He was buried in nearby Carroll County. He served in Company I, 7th Iowa Infantry Regiment. Members of the Kinsman Camp placed a marker in a ceremony honoring Private Blair on April 28, 2018. His gravesite is in Manning Cemetery on the south edge of town off Center Street. The location is in Section 1, Block 3 and Lot 39. Thanks to Linda Linn for photos and information and Dan Rittel for information.