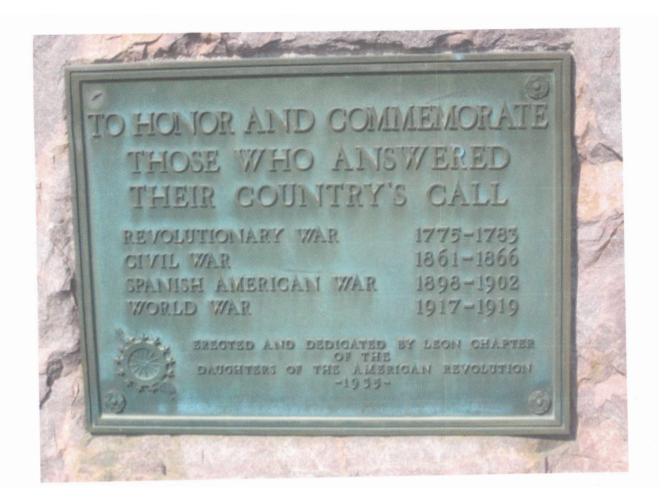

## **Veterans Monument in Leon Cemetery**

This is a 5 foot high granite boulder with a plaque honoring veterans of all wars. It was erected by the DAR in 1935. The cemetery is located NW of town. There is a sign on Highway 2 west of town with directions to the cemetery. The monument is on the right near the entrance at the cemetery. The photos were taken 7/23/14.