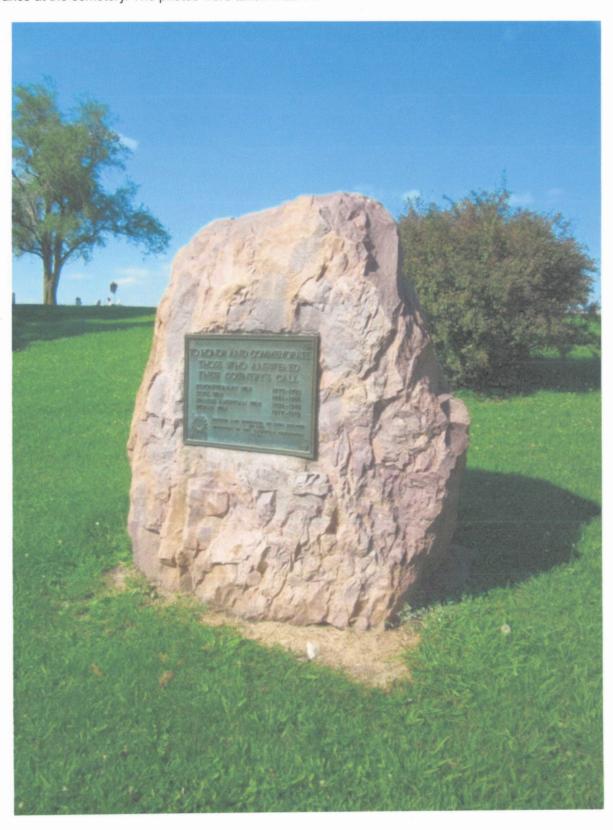

## **Veterans Monument in Leon Cemetery**

This is a 5 foot high granite boulder with a plaque honoring veterans of all wars. It was erected by the DAR in 1935. The cemetery is located NW of town. There is a sign on Highway 2 west of town with directions to the cemetery. The monument is on the right near the entrance at the cemetery. The photos were taken 7/23/14.