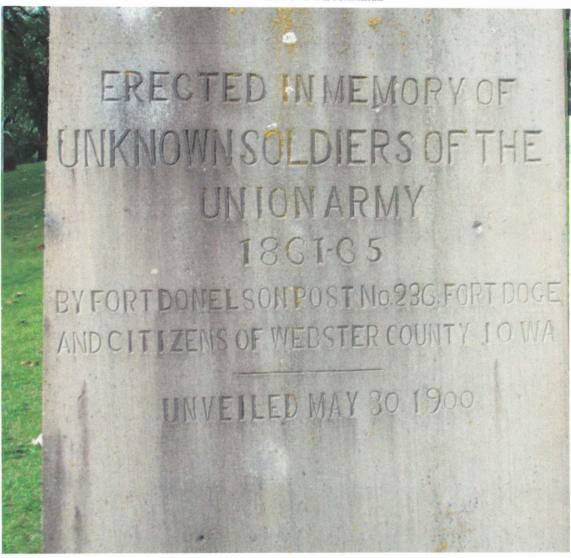

emorials Committee.

## Department of Iowa - Civil War Monuments

Webster County - Fort Dodge

## **Soldier Monument**

This soldier monument is in Oakdale Cemetery. The inscription reads, "Erected in Memory of Unknown Soldiers of the Union Army." It was dedicated May 30, 1900 by Fort Donelson Post No. 23 and citizens of Webster County. It is about 15 feet tall. The monument has orange colored lichen growing on the surface. At the base of the nearby flagpole are emblems from the Legion and WRC and the date of the flagpole dedication of 1947. Follow 15th Street north to the first cemetery entrance. Then follow the main road in the cemetery to the monument on the top of the hill. Photos taken 9/16/19.

The final photo was taken 4/20/12 at a re-dedication ceremony by members of the SUVCW.









**PRINT THIS INFORMATION**