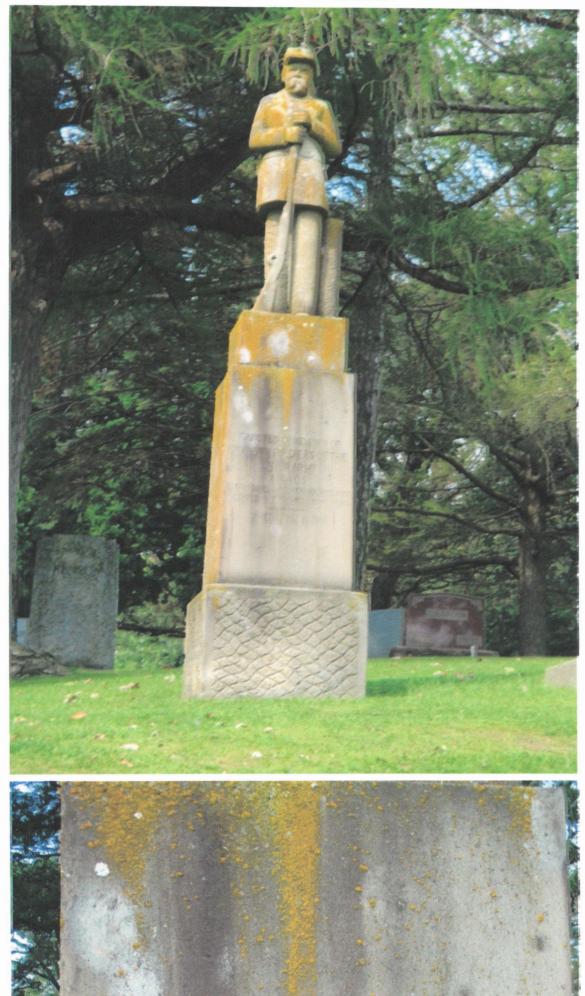

Memorials Committee.

## Department of Iowa - Civil War Monuments

Webster County - Fort Dodge

## **Soldier Monument**

This soldier monument is in Oakdale Cemetery. The inscription reads, "Erected in Memory of Unknown Soldiers of the Union Army." It was dedicated May 30, 1900 by Fort Donelson Post No. 23 and citizens of Webster County. It is about 15 feet tall. The monument has orange colored lichen growing on the surface. At the base of the nearby flagpole are emblems from the Legion and WRC and the date of the flagpole dedication of 1947. Follow 15th Street north to the first cemetery entrance. Then follow the main road in the cemetery to the monument on the top of the hill. Photos taken 9/16/19.

The final photo was taken 4/20/12 at a re-dedication ceremony by members of the SUVCW.









**PRINT THIS INFORMATION**