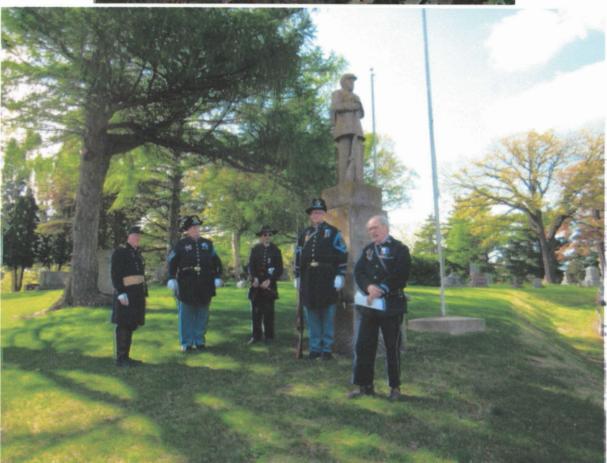

ials Committee.

## Department of Iowa - Civil War Monuments

Webster County - Fort Dodge

## **Soldier Monument**

This soldier monument is in Oakdale Cemetery. The inscription reads, "Erected in Memory of Unknown Soldiers of the Union Army." It was dedicated May 30, 1900 by Fort Donelson Post No. 23 and citizens of Webster County. It is about 15 feet tall. The monument has orange colored lichen growing on the surface. At the base of the nearby flagpole are emblems from the Legion and WRC and the date of the flagpole dedication of 1947. Follow 15th Street north to the first cemetery entrance. Then follow the main road in the cemetery to the monument on the top of the hill. Photos taken 9/16/19.

The final photo was taken 4/20/12 at a re-dedication ceremony by members of the SUVCW.









**PRINT THIS INFORMATION**