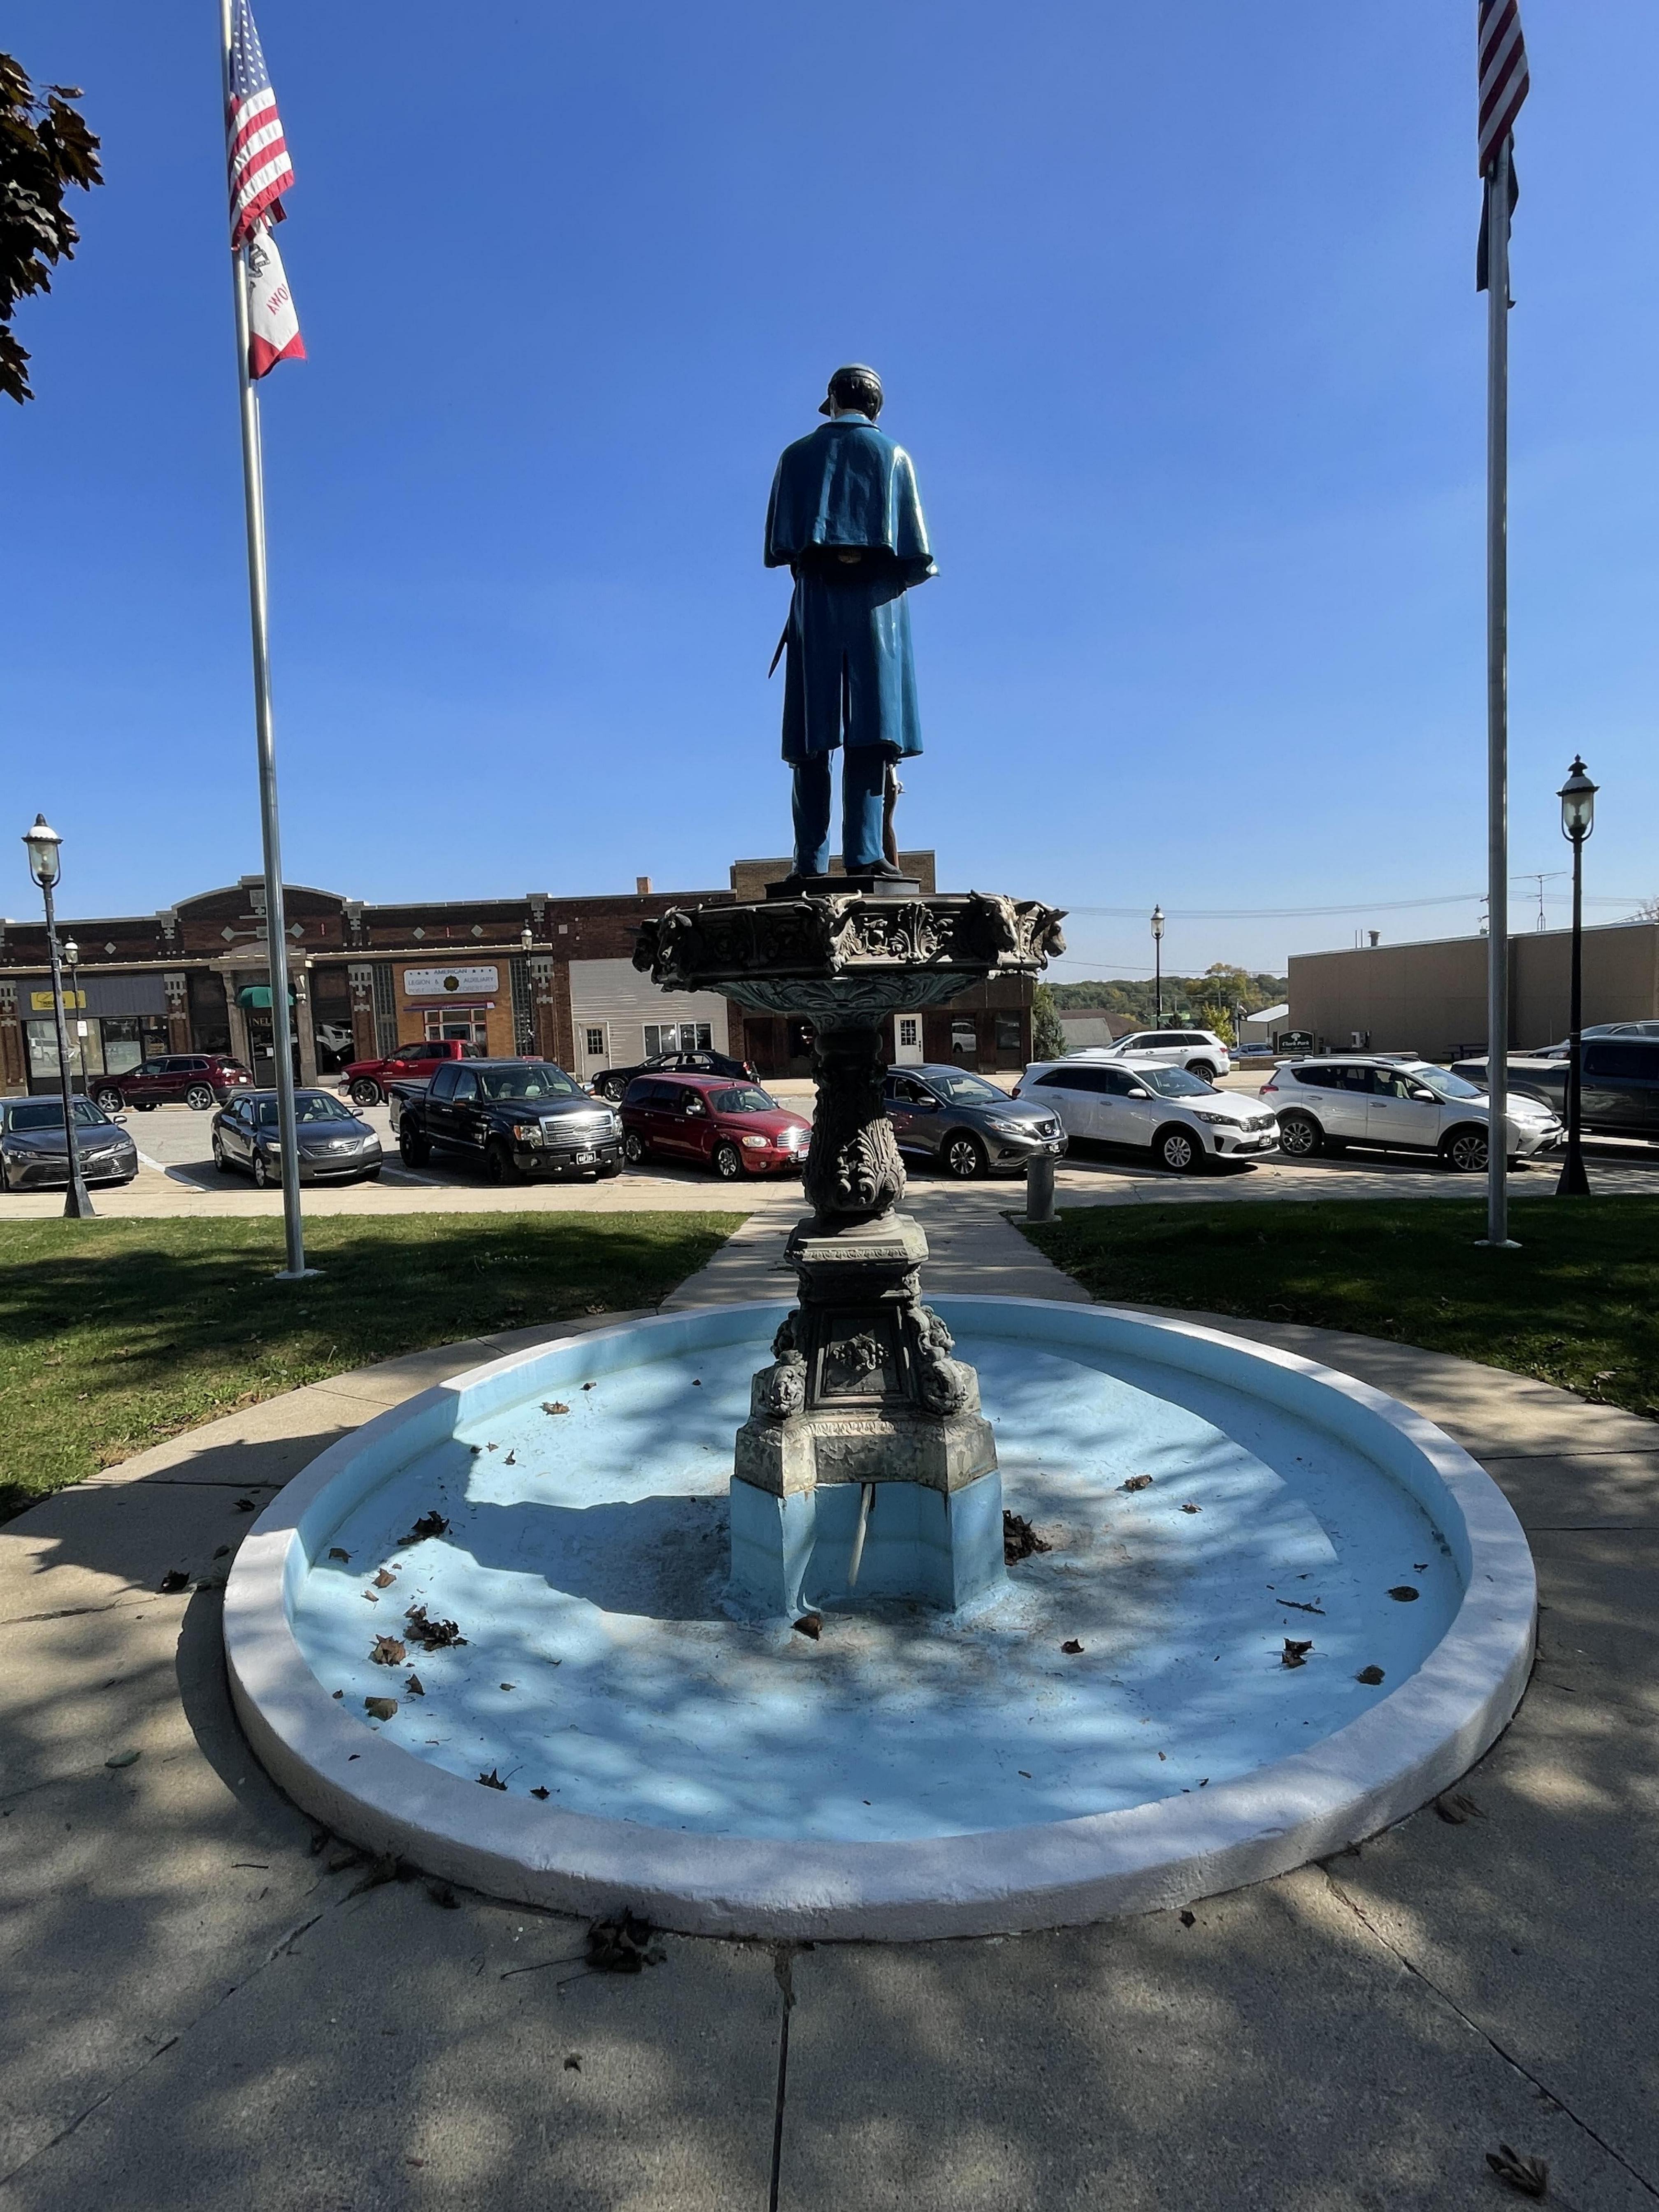

## Civil War Soldier on Fountain

This is a very striking and unusual monument with a painted soldier on an intricate fountain. The soldier is made of zinc. It is located on the Courthouse Square. There is also an impressive veterans area on the Square with black granite monuments with names of those who served in all wars including Civil War veterans. There is also a Sherman Tank on the Square. Photos taken 8/2/09.