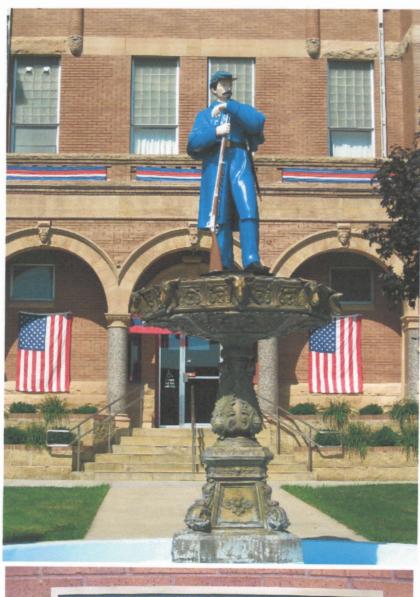

## Civil War Soldier on Fountain

This is a very striking and unusual monument with a painted soldier on an intricate fountain. The soldier is made of zinc. It is located on the Courthouse Square. There is also an impressive veterans area on the Square with black granite monuments with names of those who served in all wars including Civil War veterans. There is also a Sherman Tank on the Square. Photos taken 8/2/09.