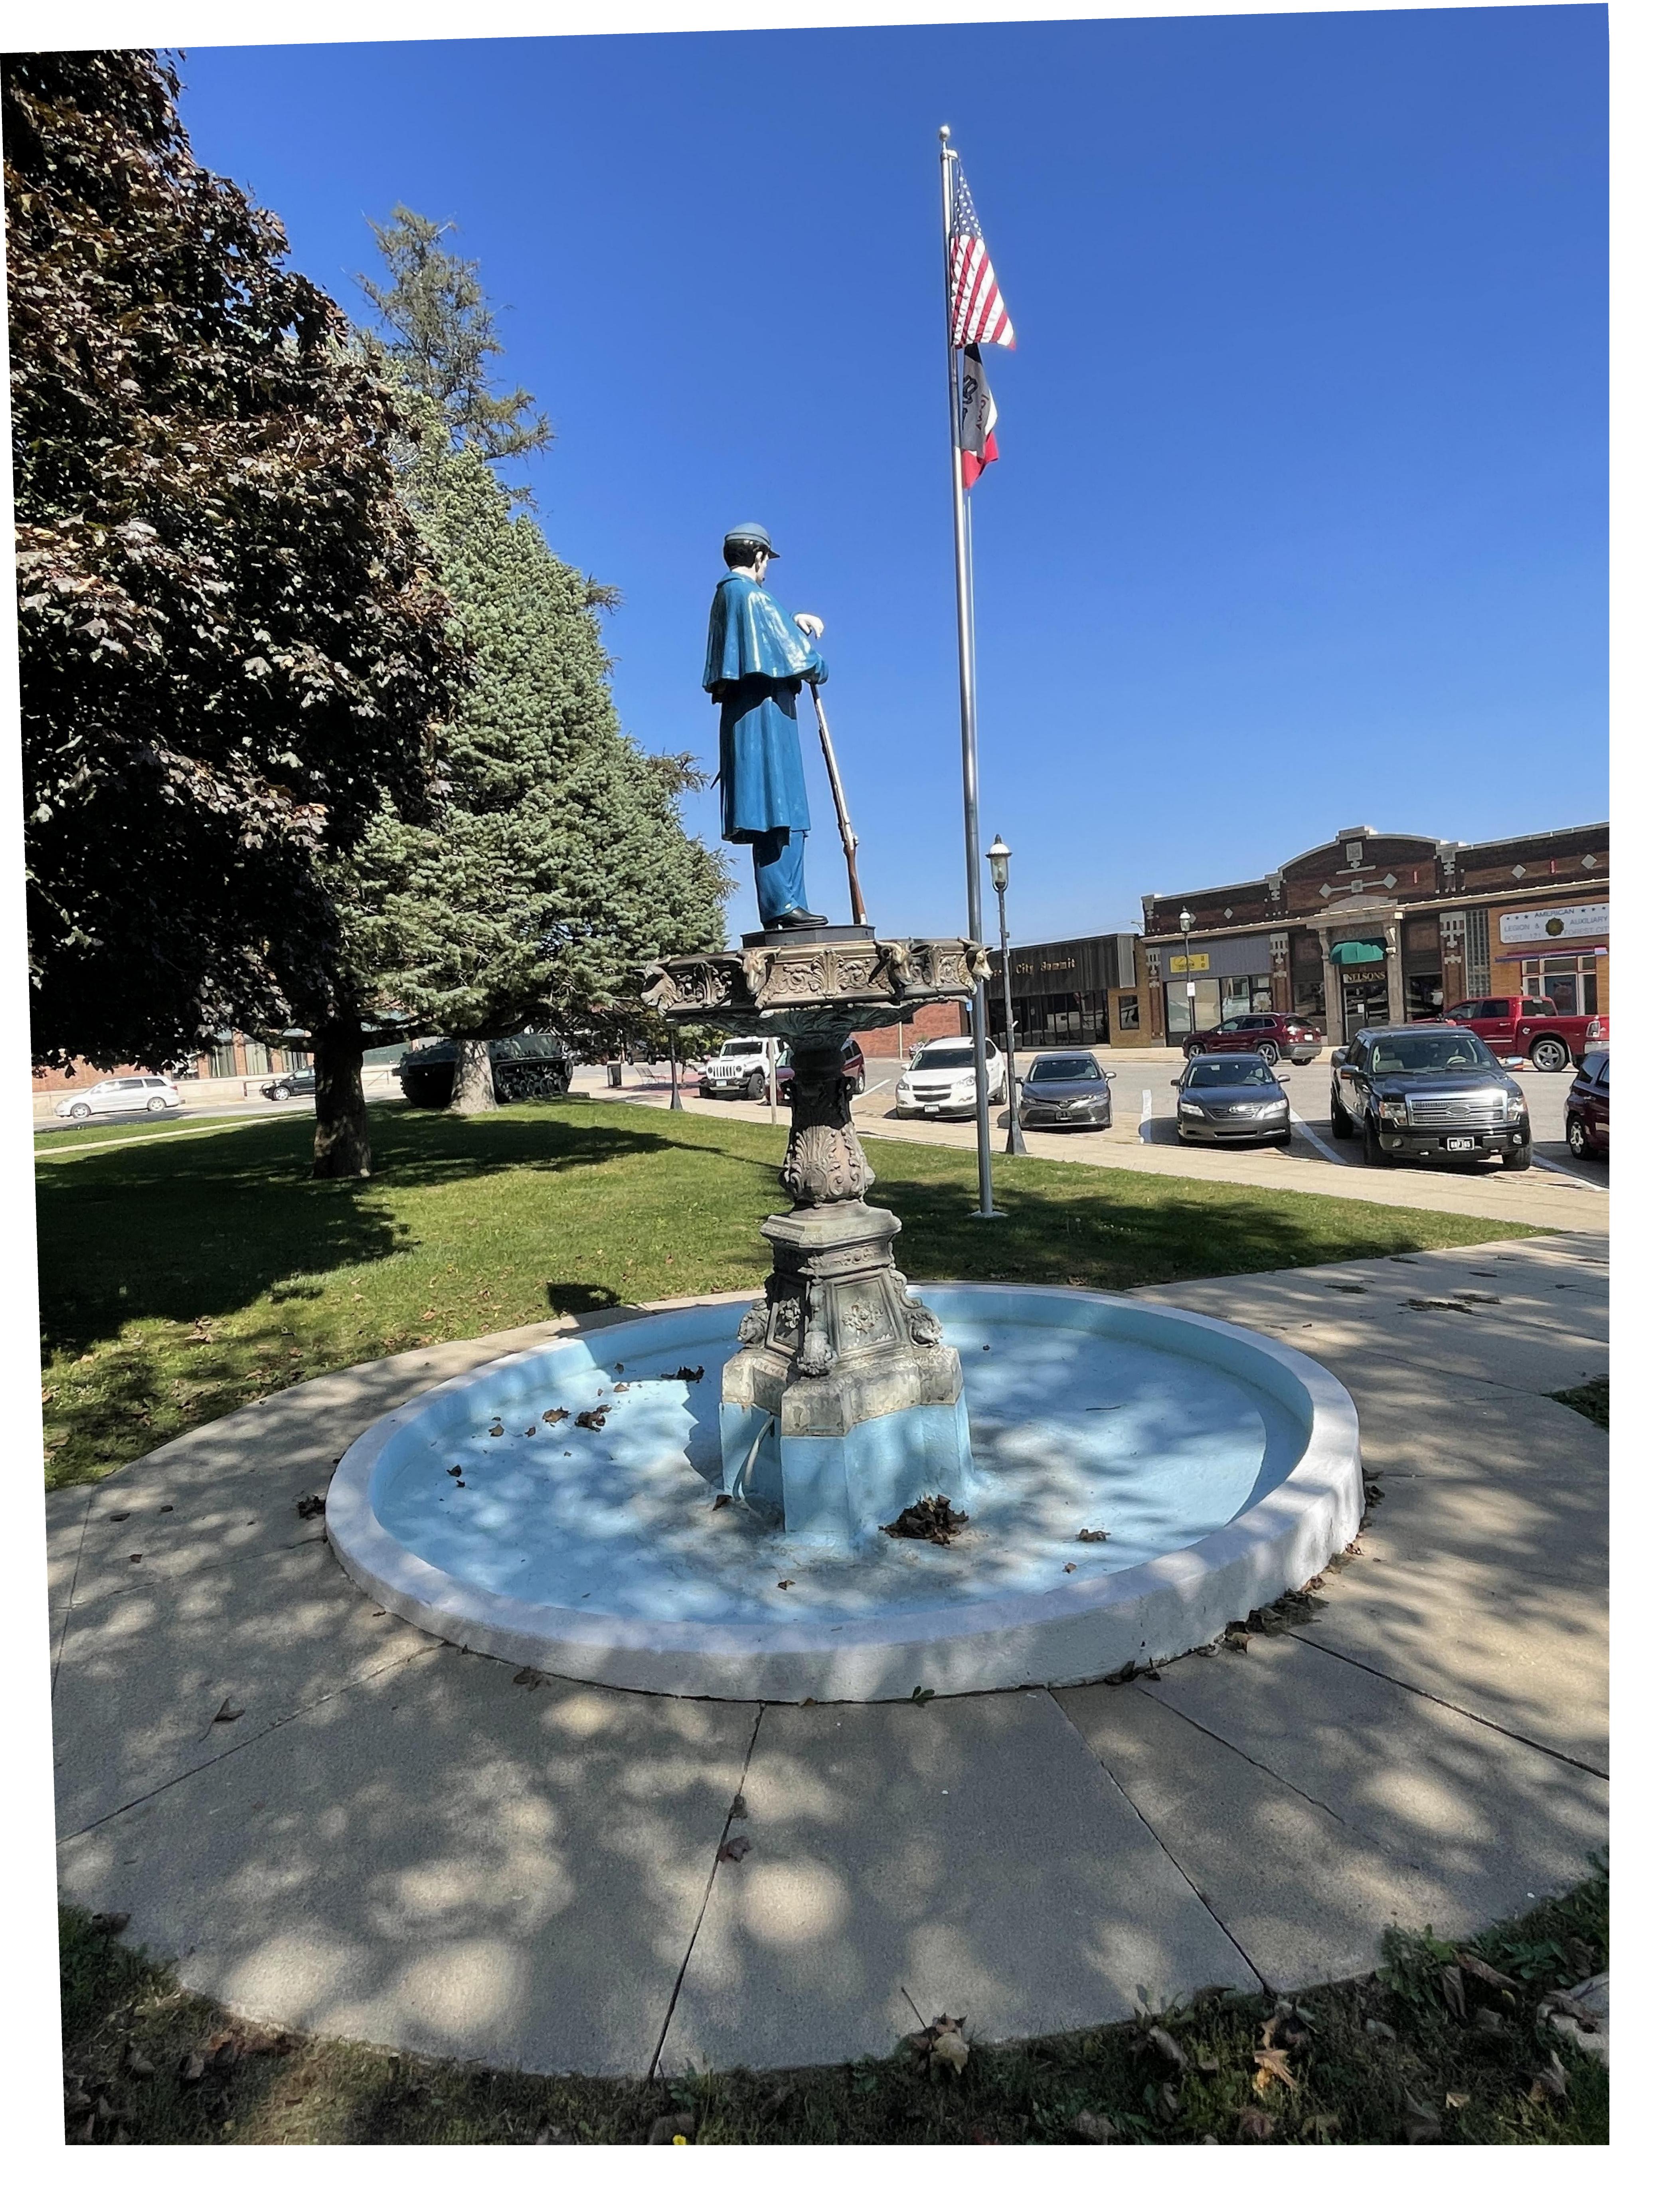

## Civil War Soldier on Fountain

This is a very striking and unusual monument with a painted soldier on an intricate fountain. The soldier is made of zinc. It is located on the Courthouse Square. There is also an impressive veterans area on the Square with black granite monuments with names of those who served in all wars including Civil War veterans. There is also a Sherman Tank on the Square. Photos taken 8/2/09.