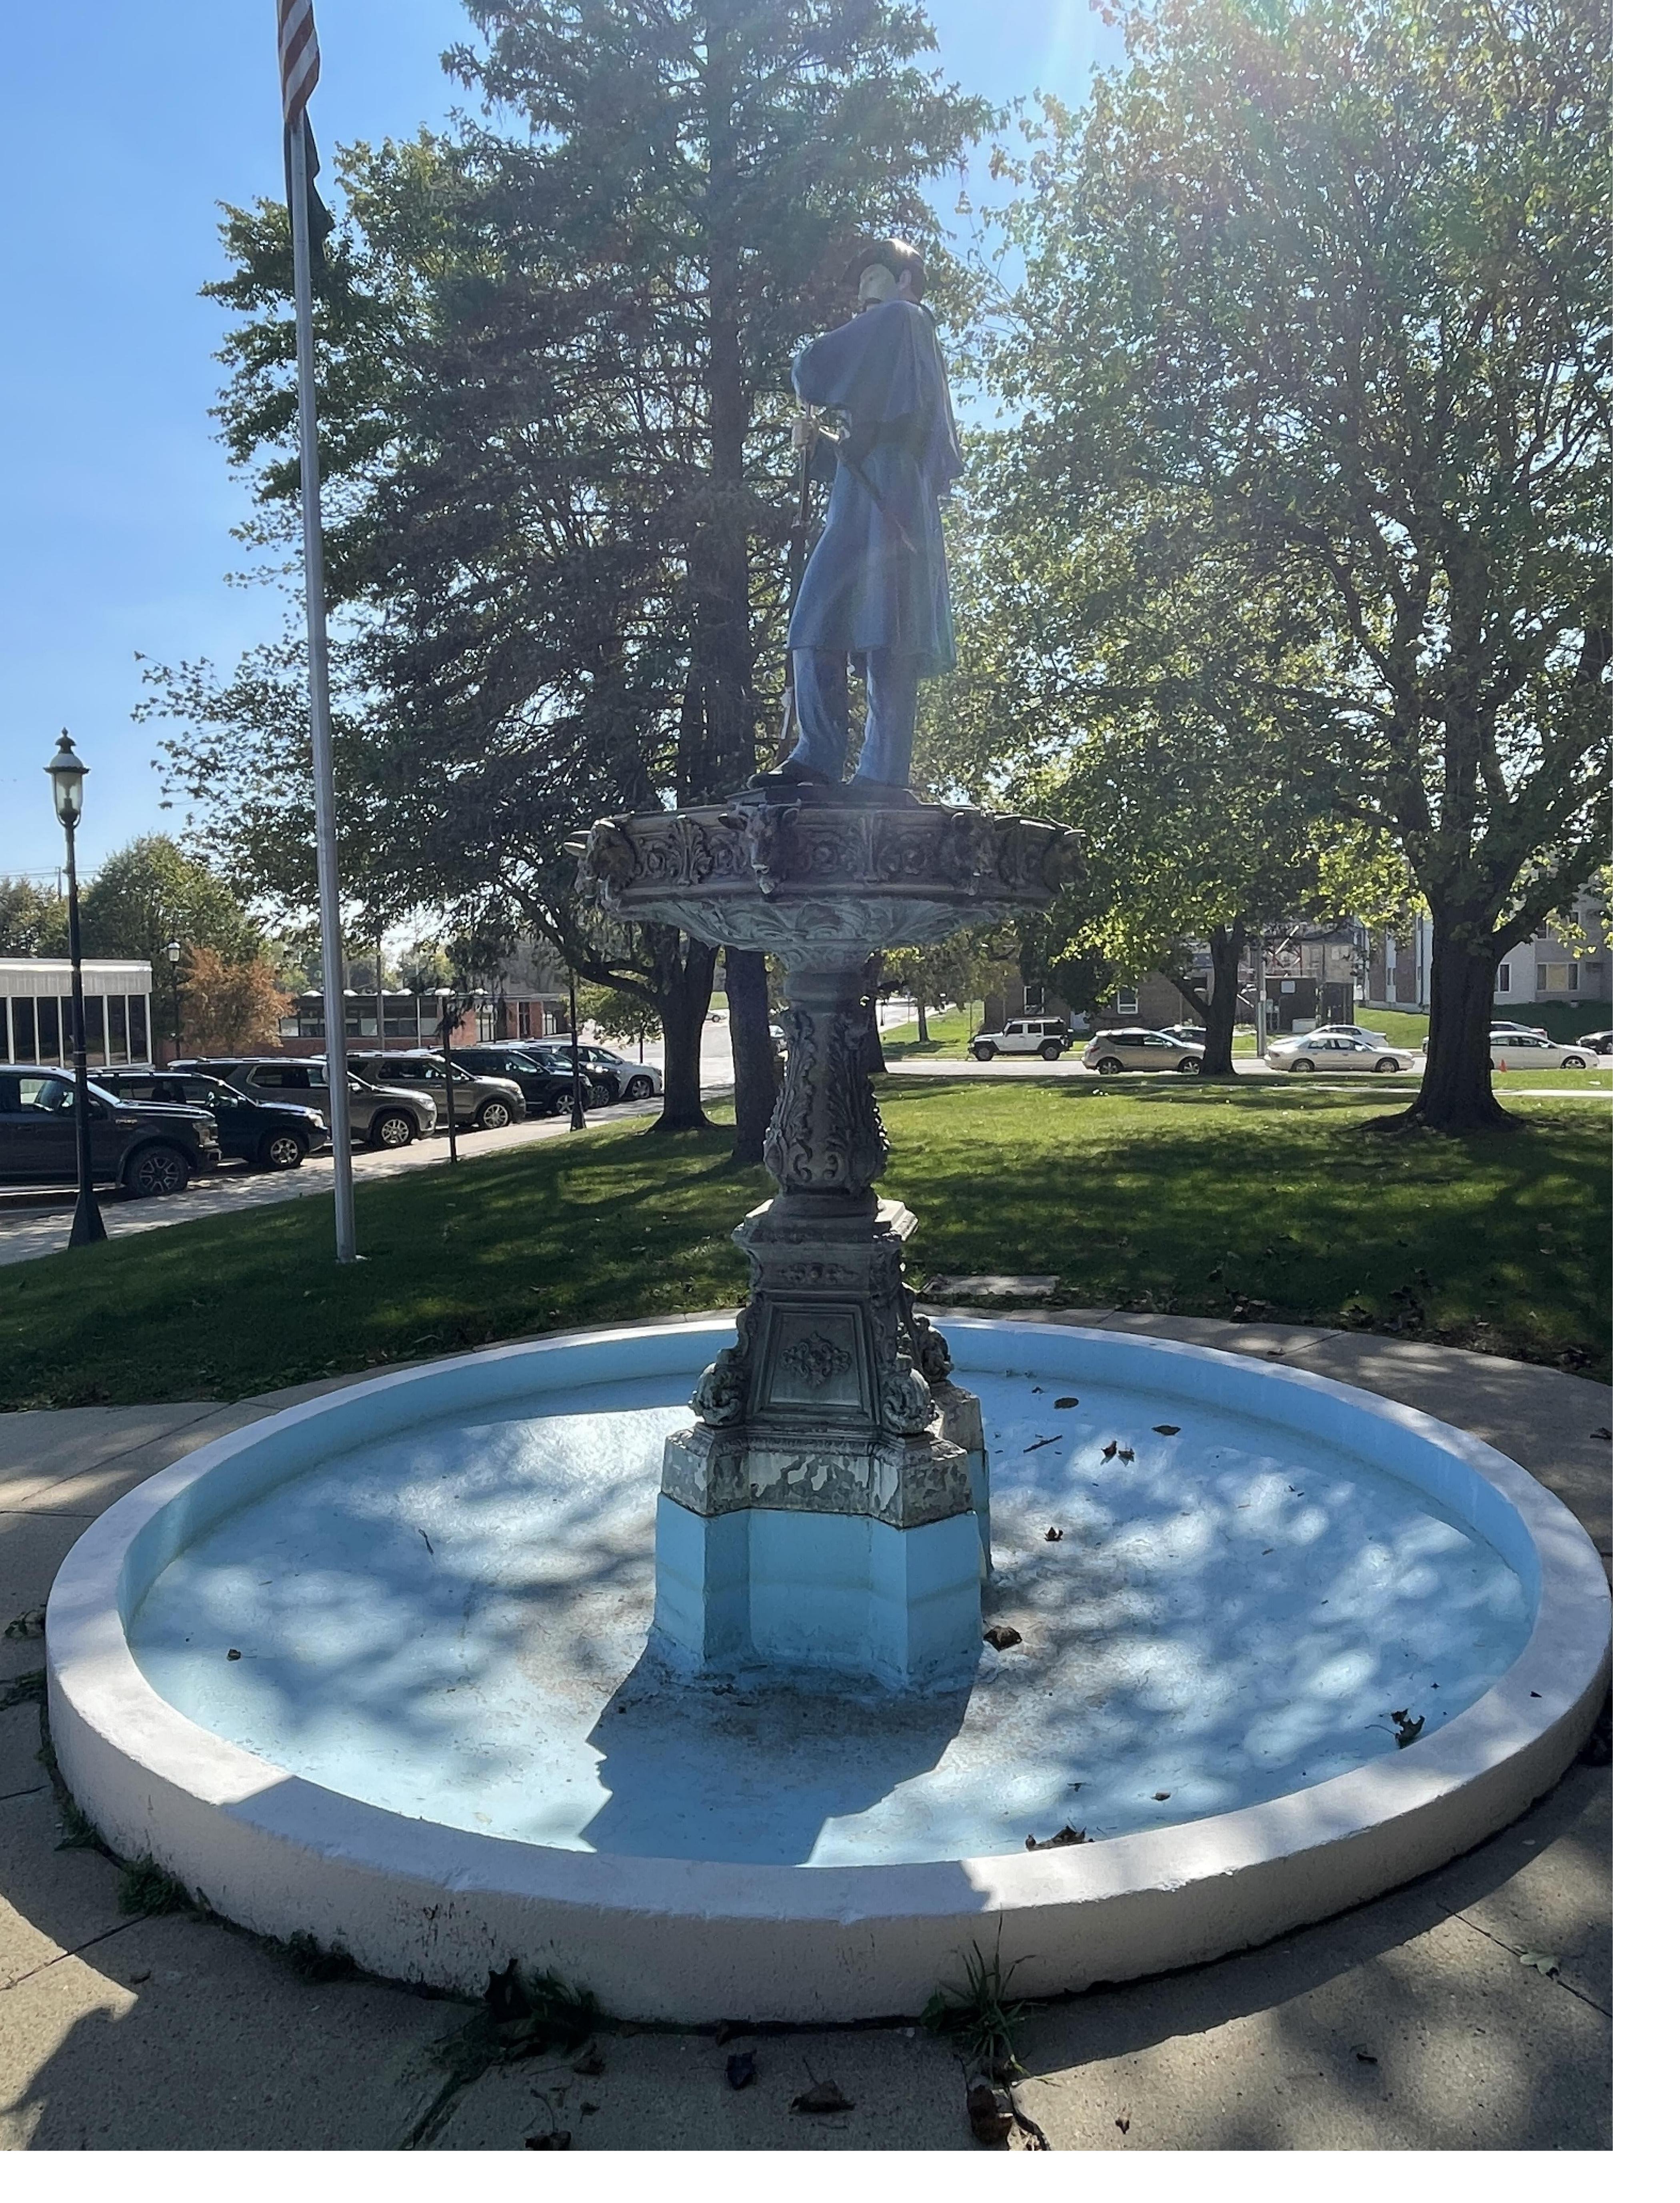

## Civil War Soldier on Fountain

This is a very striking and unusual monument with a painted soldier on an intricate fountain. The soldier is made of zinc. It is located on the Courthouse Square. There is also an impressive veterans area on the Square with black granite monuments with names of those who served in all wars including Civil War veterans. There is also a Sherman Tank on the Square. Photos taken 8/2/09.