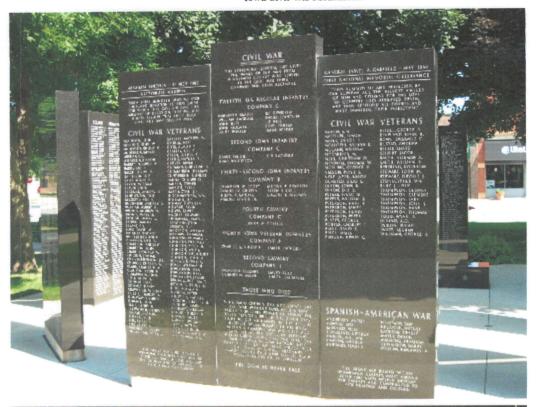

## Civil War Soldier on Fountain

This is a very striking and unusual monument with a painted soldier on an intricate fountain. The soldier is made of zinc. It is located on the Courthouse Square. There is also an impressive veterans area on the Square with black granite monuments with names of those who served in all wars including Civil War veterans. There is also a Sherman Tank on the Square. Photos taken 8/2/09.

## THOSE WHO DIED

WINNEBAGO COUNTY DID NOT ESCAPE THE CIVIL WAR WITHOUT LOSS, B.F. DENSLOW PERISHED IN LIBBY PRISON OF STARVATION. DAVID STANCLIFF FELL IN THE SEVEN DAYS' FIGHT BEFORE RICHMOND IN JULY 1862 HE RECEIVED SEVEN BULLETS IN HIS BODY. MILTON R. GOODELL WAS WOUNDED AND CAPTURED AT THE BATTLE OF PLEASANT HILL, LOUISIAN J. APRIL 1864, AND DIED ONE MONTH LATER WILLIAM LACKORE DIED FROM THE EFFECTS OF BEING STRUCK UPON THE CHEST BY A SHELL FRAGMENT. SAMUEL TENNIS DIED JUNE 1864 OF BRAIN FEVER BROUGHT ON BY EXPOSURE.

FREEDOM IS NEVER FREE