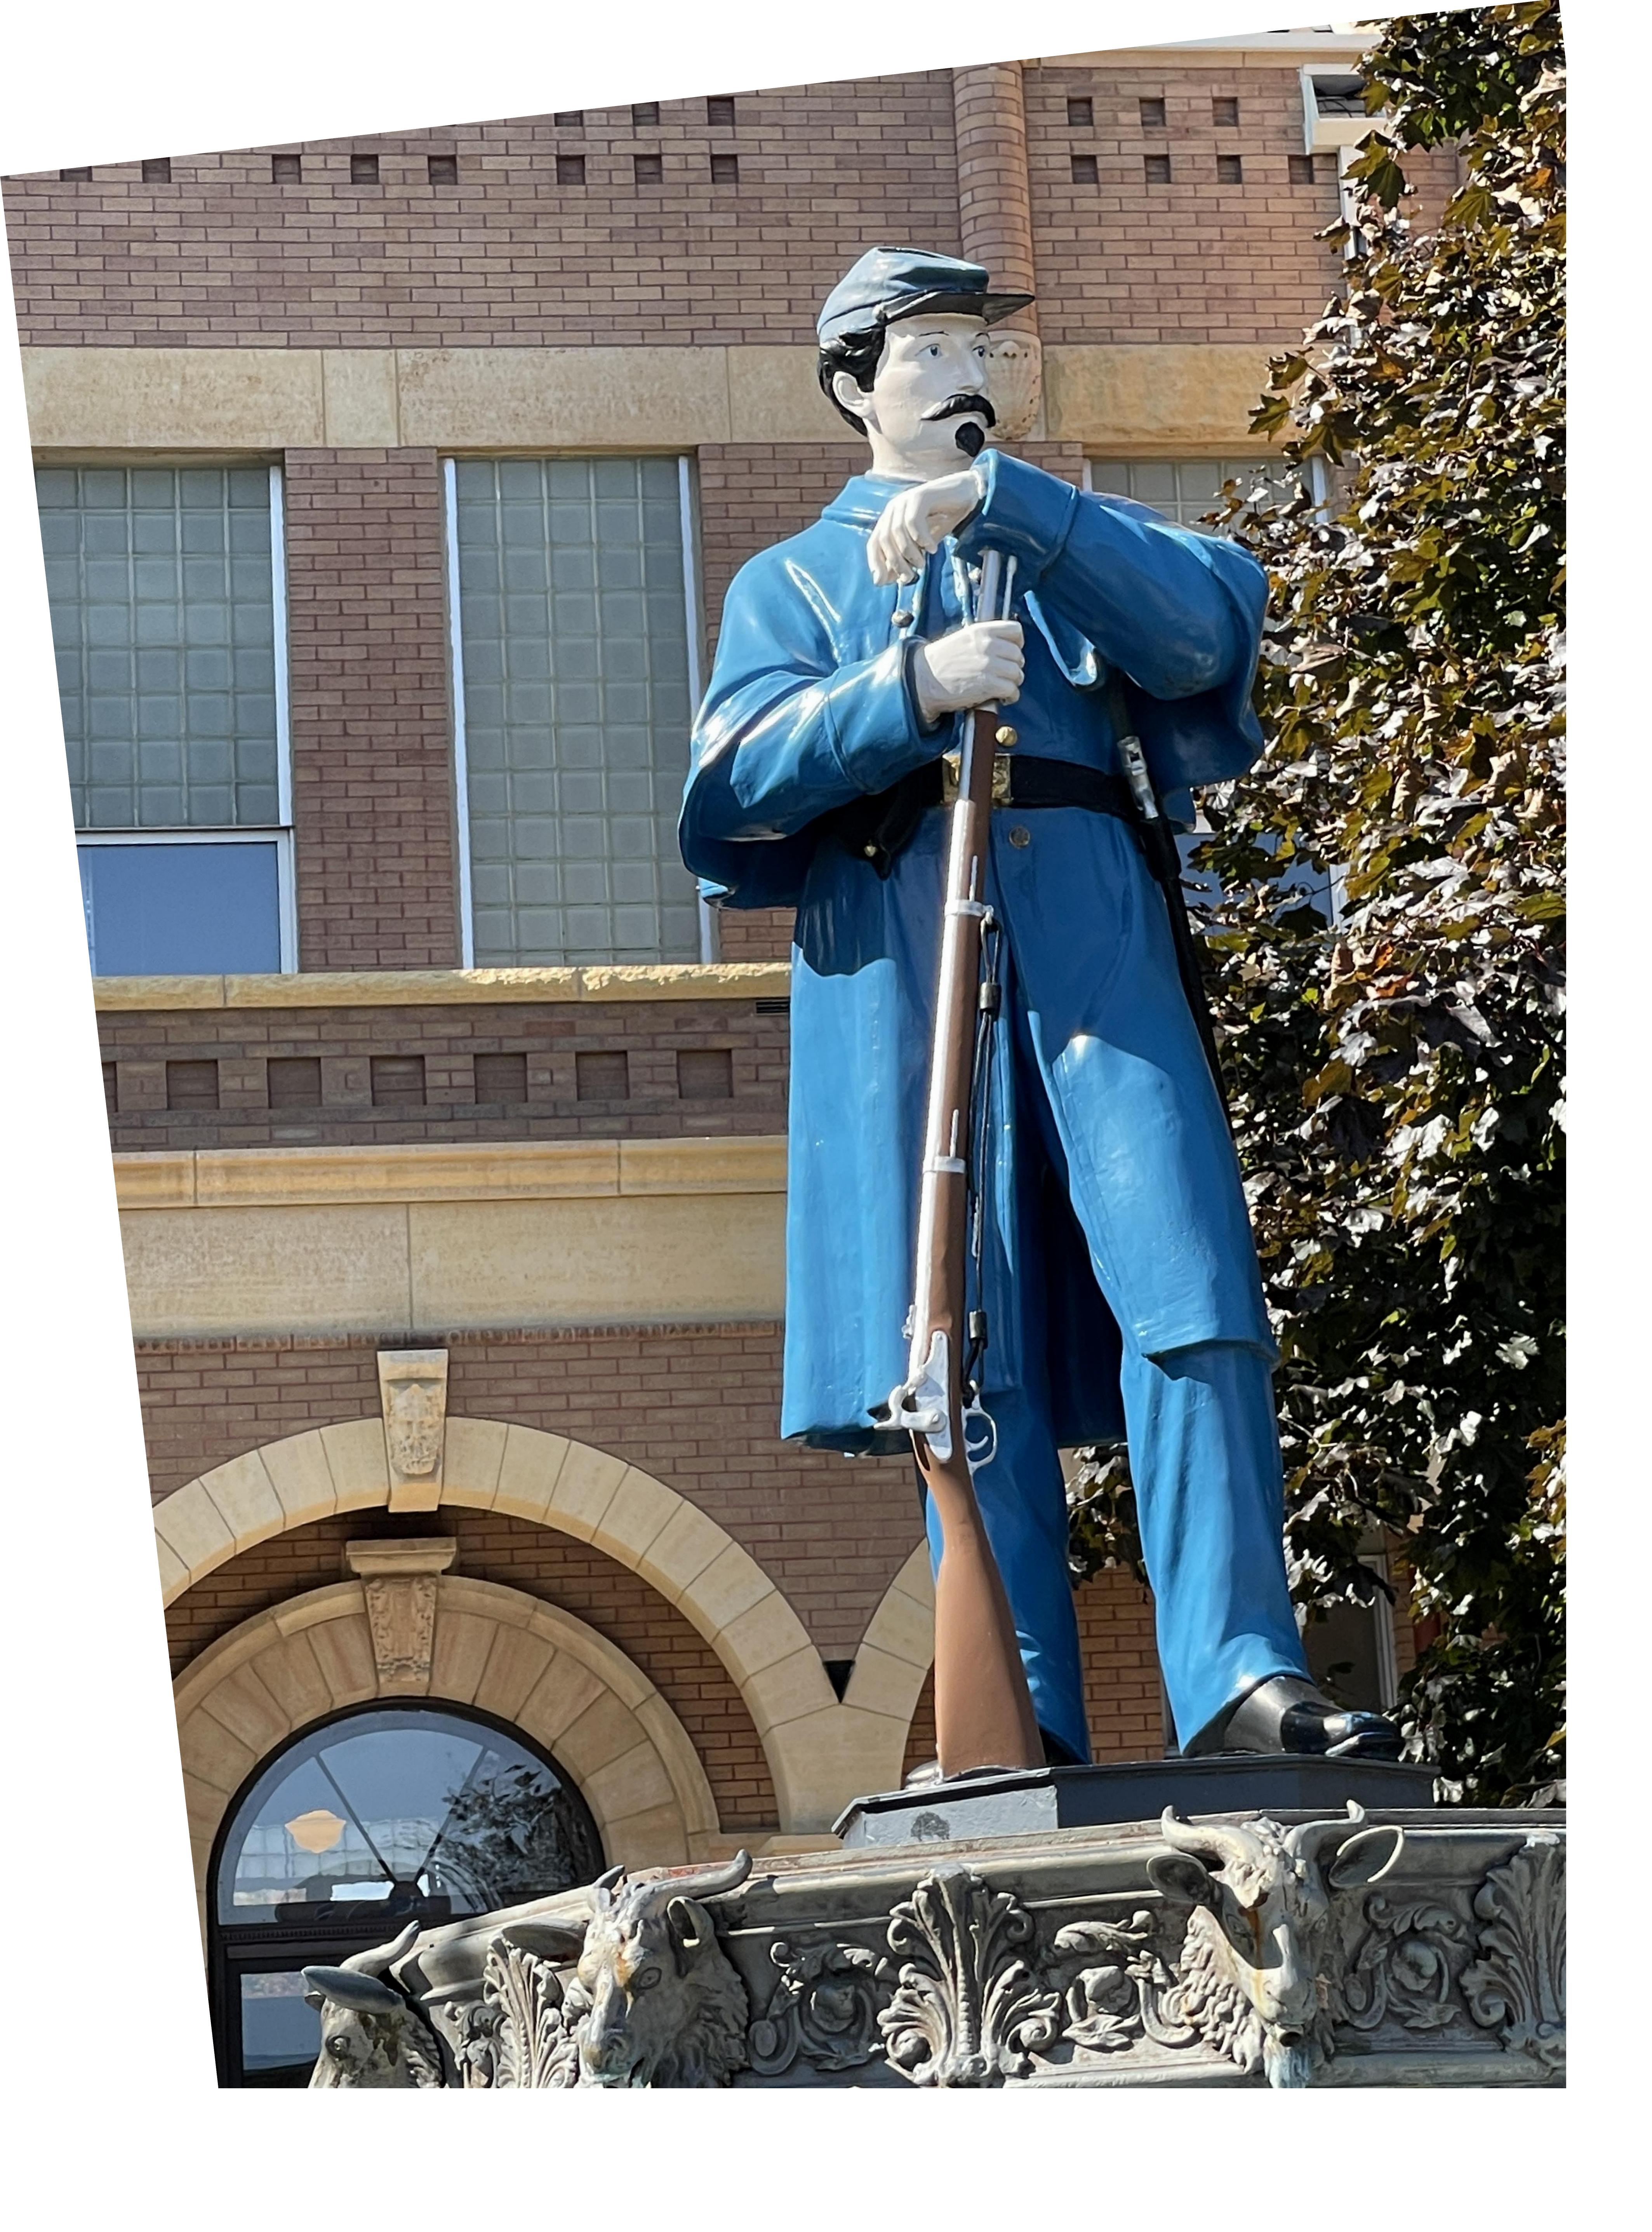

## Civil War Soldier on Fountain

This is a very striking and unusual monument with a painted soldier on an intricate fountain. The soldier is made of zinc. It is located on the Courthouse Square. There is also an impressive veterans area on the Square with black granite monuments with names of those who served in all wars including Civil War veterans. There is also a Sherman Tank on the Square. Photos taken 8/2/09.