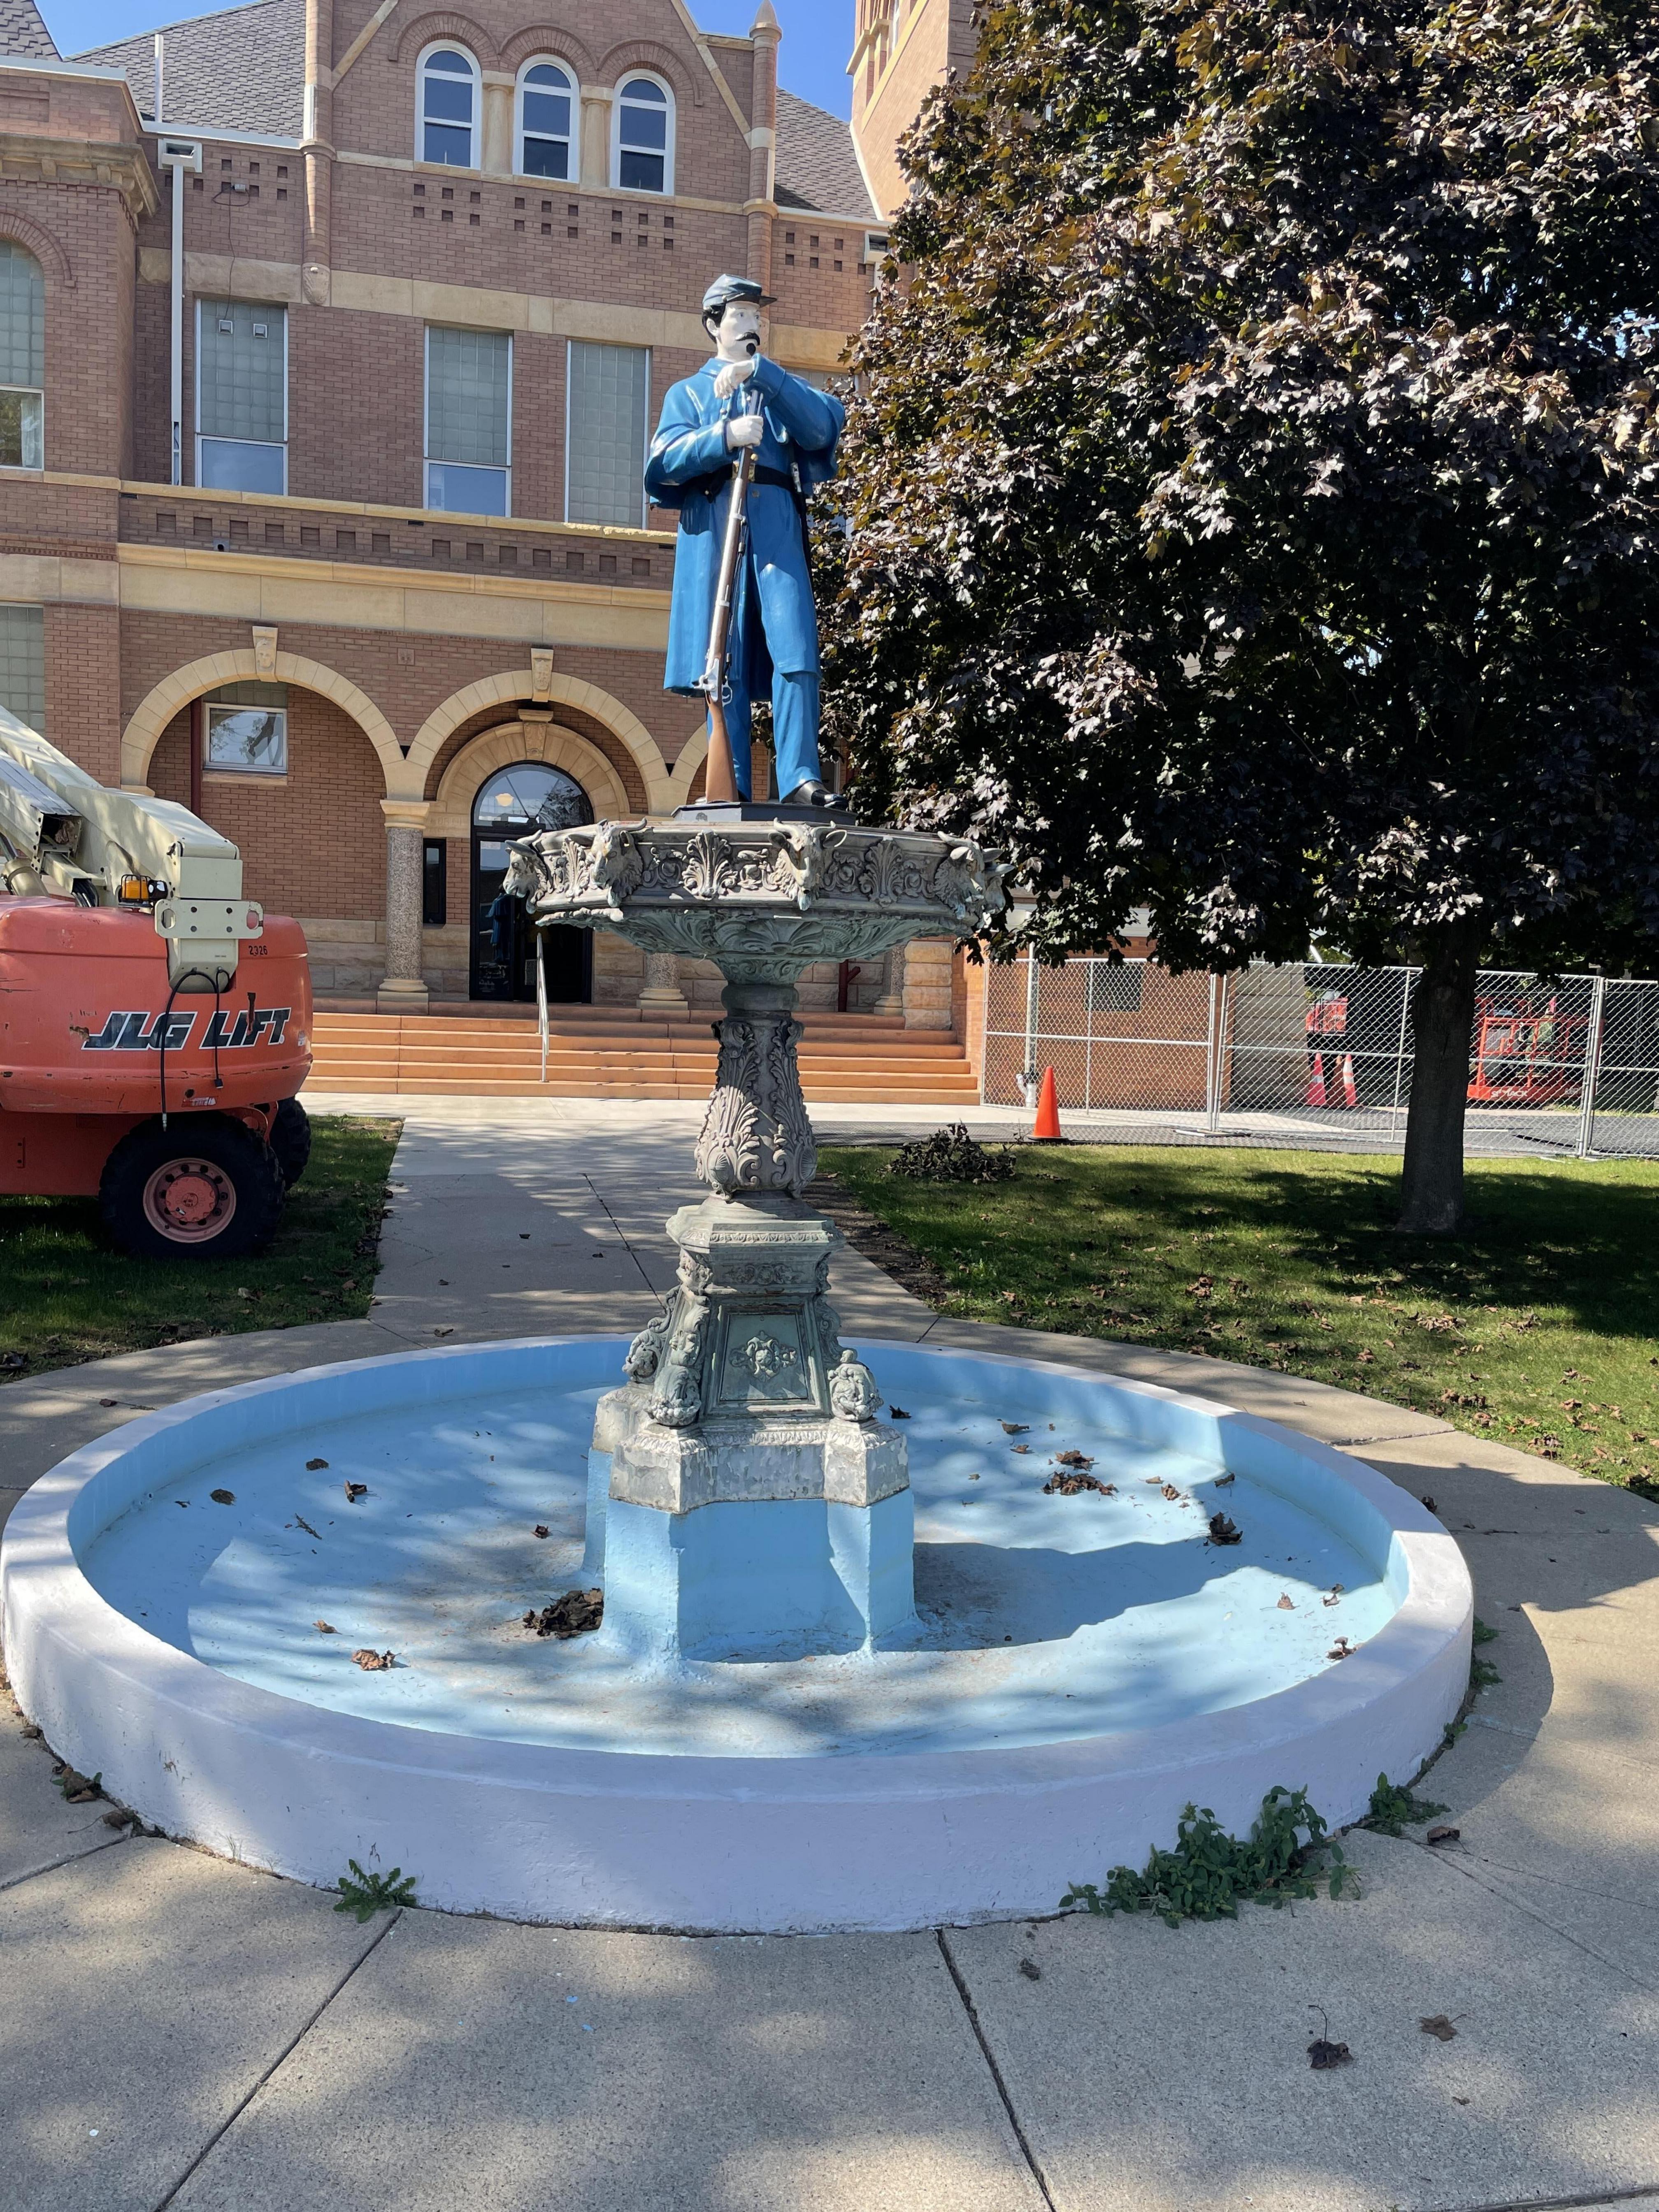

## Civil War Soldier on Fountain

This is a very striking and unusual monument with a painted soldier on an intricate fountain. The soldier is made of zinc. It is located on the Courthouse Square. There is also an impressive veterans area on the Square with black granite monuments with names of those who served in all wars including Civil War veterans. There is also a Sherman Tank on the Square. Photos taken 8/2/09.