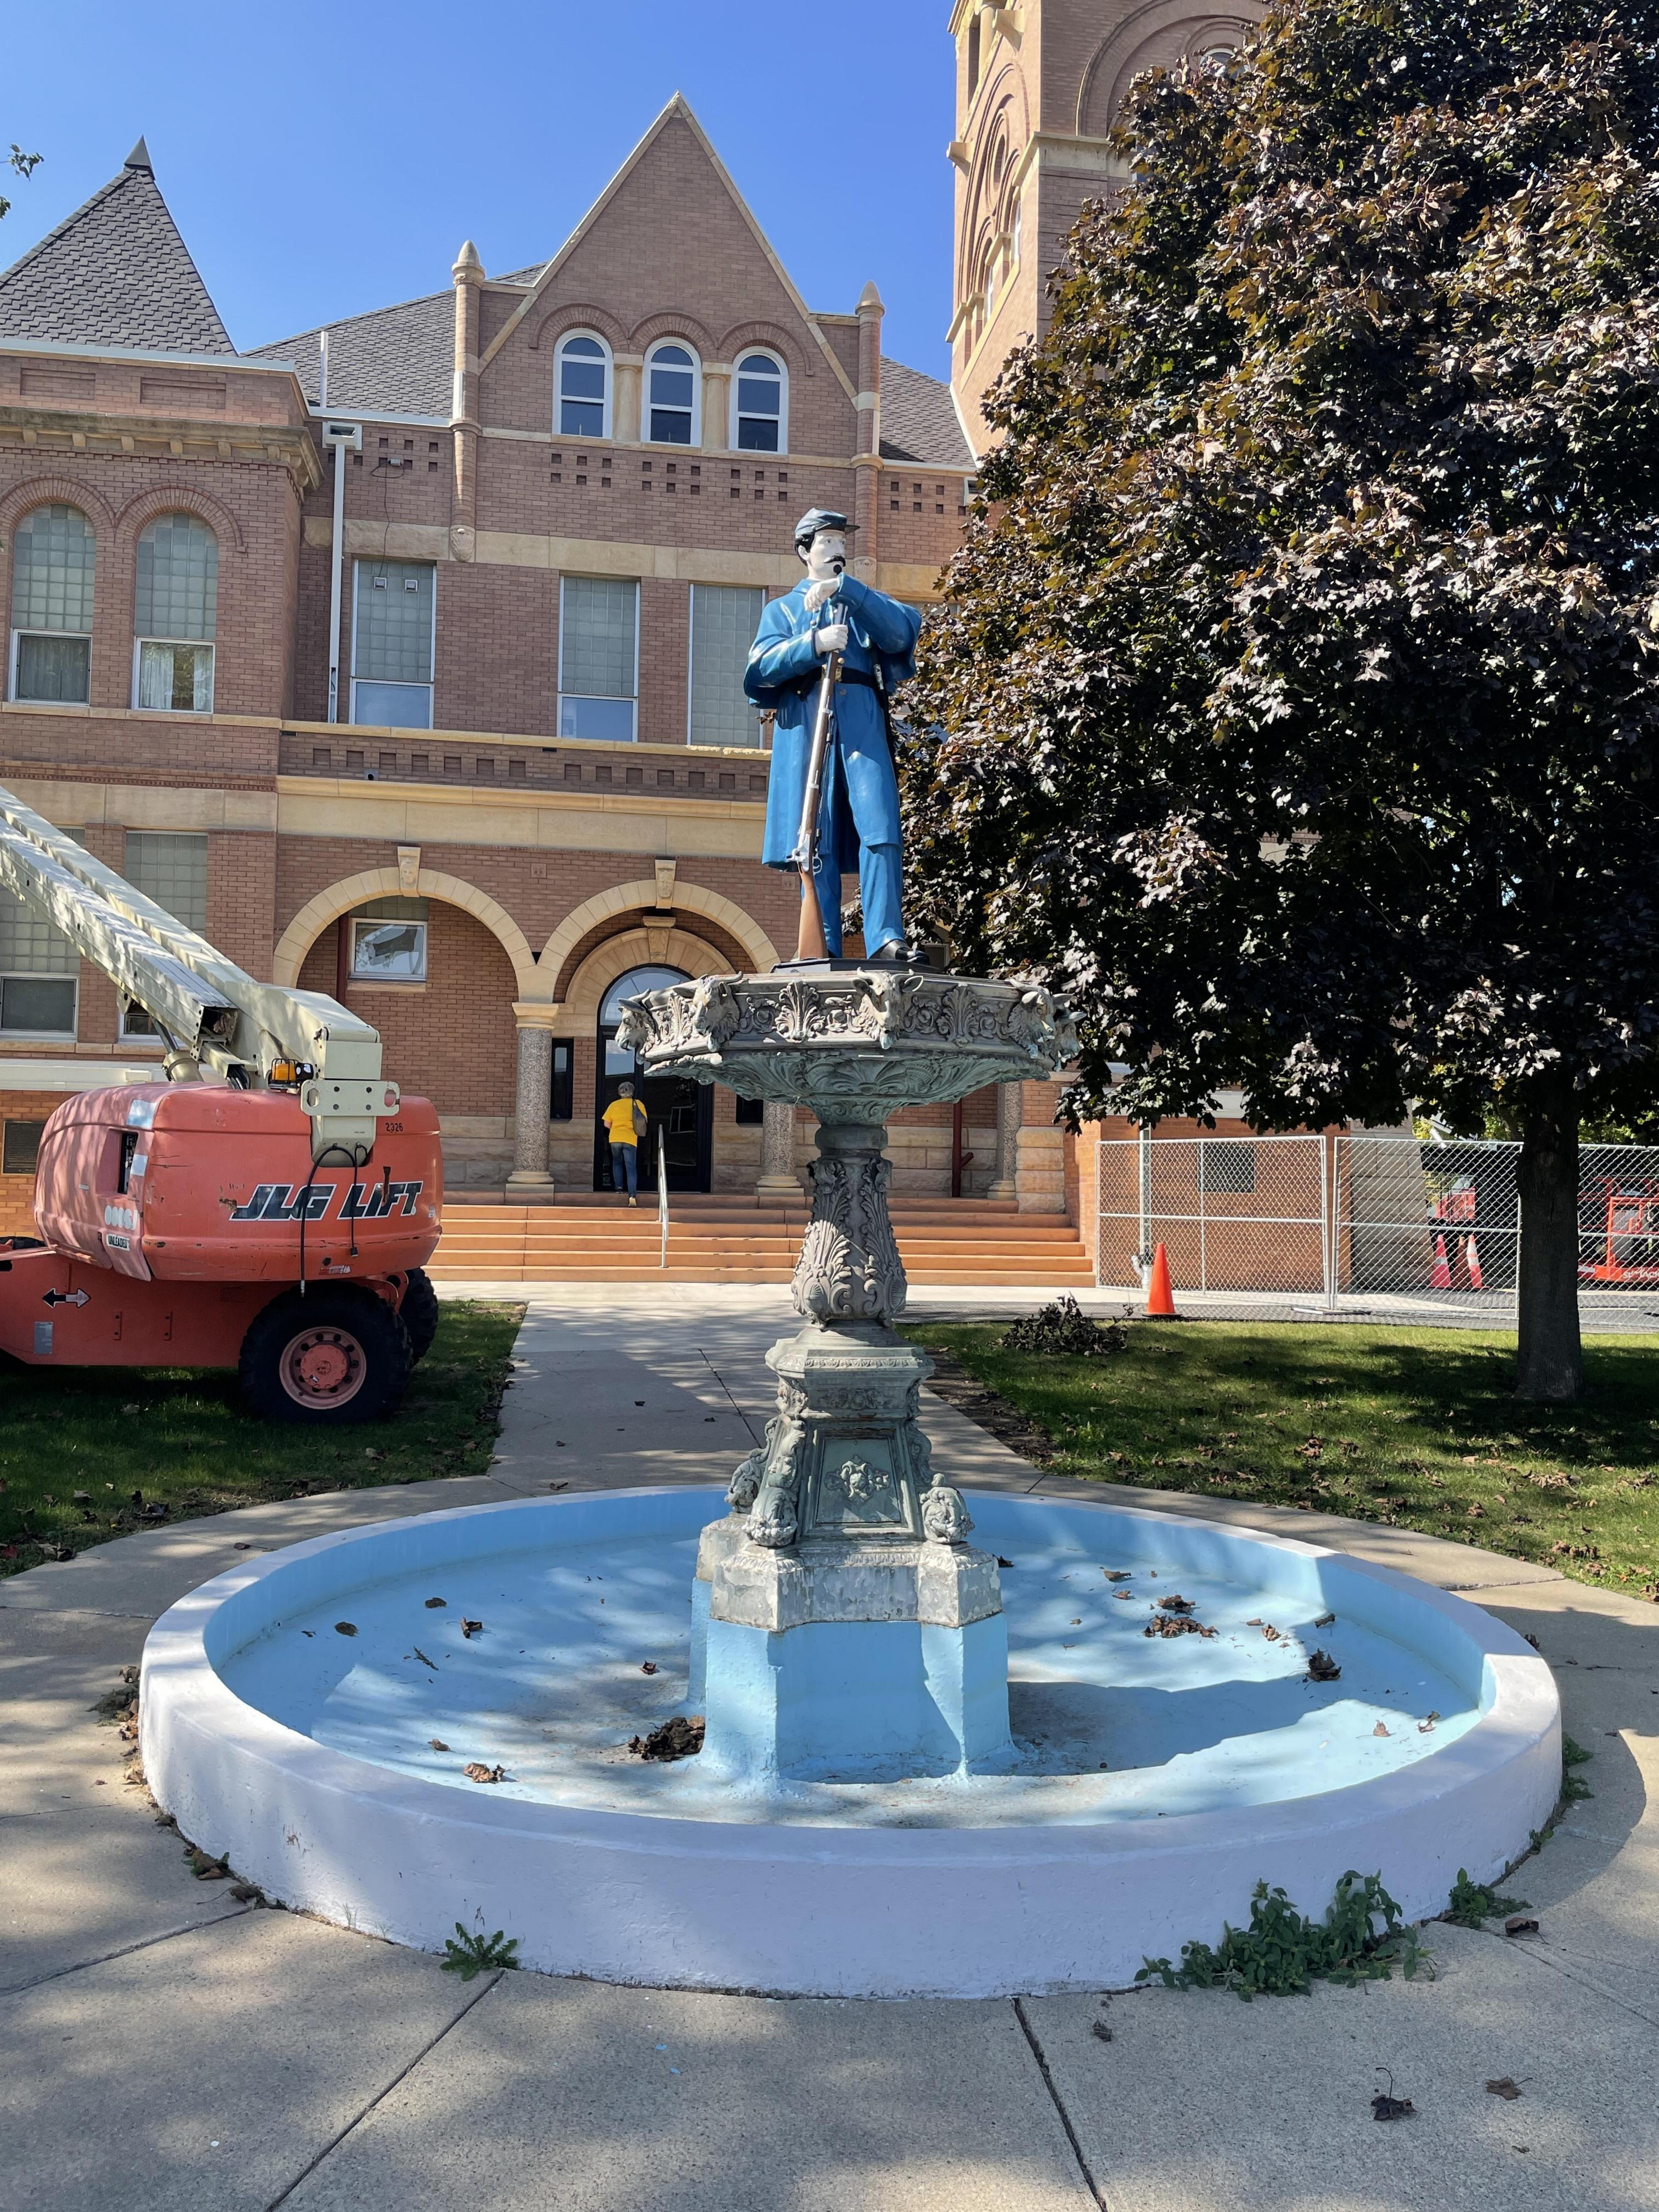

## Civil War Soldier on Fountain

This is a very striking and unusual monument with a painted soldier on an intricate fountain. The soldier is made of zinc. It is located on the Courthouse Square. There is also an impressive veterans area on the Square with black granite monuments with names of those who served in all wars including Civil War veterans. There is also a Sherman Tank on the Square. Photos taken 8/2/09.