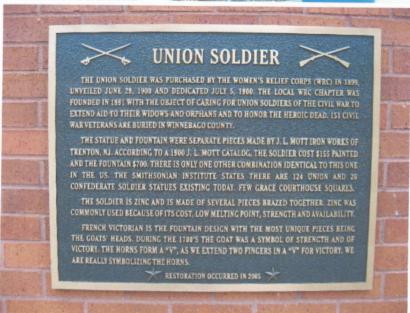

## Civil War Soldier on Fountain

This is a very striking and unusual monument with a painted soldier on an intricate fountain. The soldier is made of zinc. It is located on the Courthouse Square. There is also an impressive veterans area on the Square with black granite monuments with names of those who served in all wars including Civil War veterans. There is also a Sherman Tank on the Square. Photos taken 8/2/09.

## THOSE WHO DIED

WINNEBAGO COUNTY DID NOT ESCAPE THE CIVIL WAR WITHOUT LOSS, B.F. DENSLOW PERISHED IN LIBBY PRISON OF STARVATION. DAVID STANCLIFF FELL IN THE SEVEN DAYS' FIGHT BEFORE RICHMOND IN JULY 1862 HE RECEIVED SEVEN BULLETS IN HIS BODY. MILTON R. GOODELL WAS WOUNDED AND CAPTURED AT THE BATTLE OF PLEASANT HILL, LOUISIAN J. APRIL 1864, AND DIED ONE MONTH LATER WILLIAM LACKORE DIED FROM THE EFFECTS OF BEING STRUCK UPON THE CHEST BY A SHELL FRAGMENT. SAMUEL TENNIS DIED JUNE 1864 OF BRAIN FEVER BROUGHT ON BY EXPOSURE.