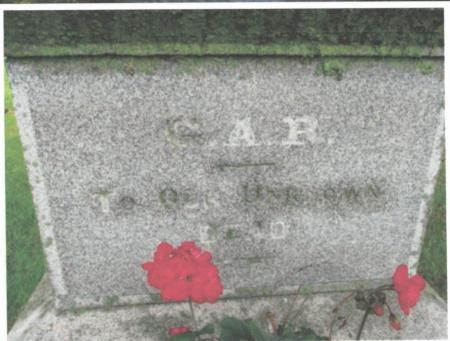

## **Civil War Monument**

This monument is in Evergreen Cemetery in Emmetsburg. The inscription on the upper portion reads, "GAR To Our Unknown Dead." The lower inscription is a Latin quotation, "Dum Tagent Clamant," meaning their silence speaks louder than words. Thank you to SUVCW member Don McGuire for notification of the monument and for the photo. The cemetery is located just south of town off Highway 4 - take the main entrance and the monument is straight ahead. The first photo was taken 10/20/17 - the close-up photos were taken 9/18/18.