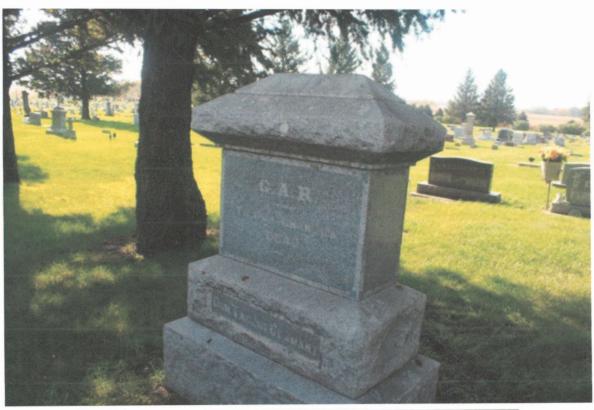

## **Civil War Monument**

This monument is in Evergreen Cemetery in Emmetsburg. The inscription on the upper portion reads, "GAR To Our Unknown Dead." The lower inscription is a Latin quotation, "Dum Tagent Clamant," meaning their silence speaks louder than words. Thank you to SUVCW member Don McGuire for notification of the monument and for the photo. The cemetery is located just south of town off Highway 4 - take the main entrance and the monument is straight ahead. The first photo was taken 10/20/17 - the close-up photos were taken 9/18/18.