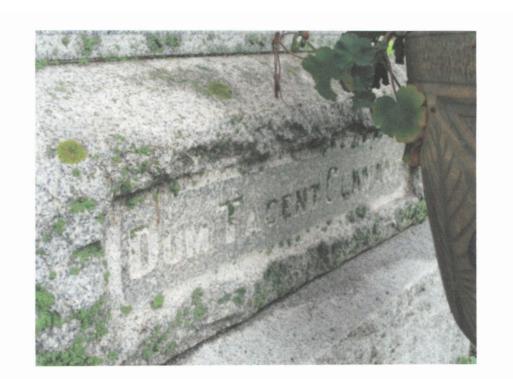

## **Civil War Monument**

This monument is in Evergreen Cemetery in Emmetsburg. The inscription on the upper portion reads, "GAR To Our Unknown Dead." The lower inscription is a Latin quotation, "Dum Tagent Clamant," meaning their silence speaks louder than words. Thank you to SUVCW member Don McGuire for notification of the monument and for the photo. The cemetery is located just south of town off Highway 4 - take the main entrance and the monument is straight ahead. The first photo was taken 10/20/17 - the close-up photos were taken 9/18/18.