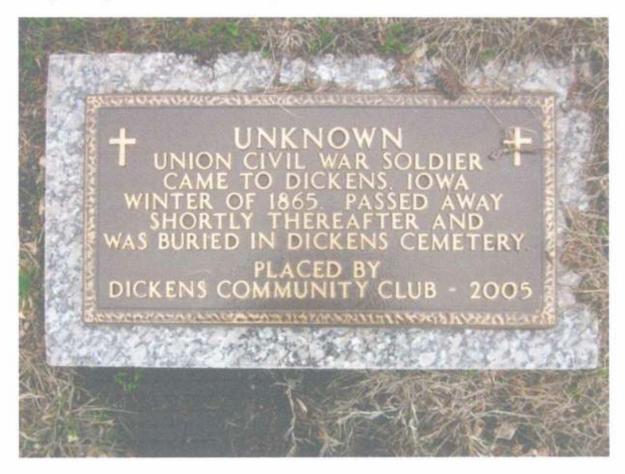

## Unknown Soldier Plaque

This nice memorial is in the Dickens Cemetery in Dickens. It was placed by the Community Club in 2005. The town is just east of Spencer on Highway 18. The cemetery is SE of town at Pine Street and South 1st Street and the memorial is on the far west edge of the cemetery. Thank you to Steve Hanken for the photo and notification of this unusual memorial to an unknown soldier.