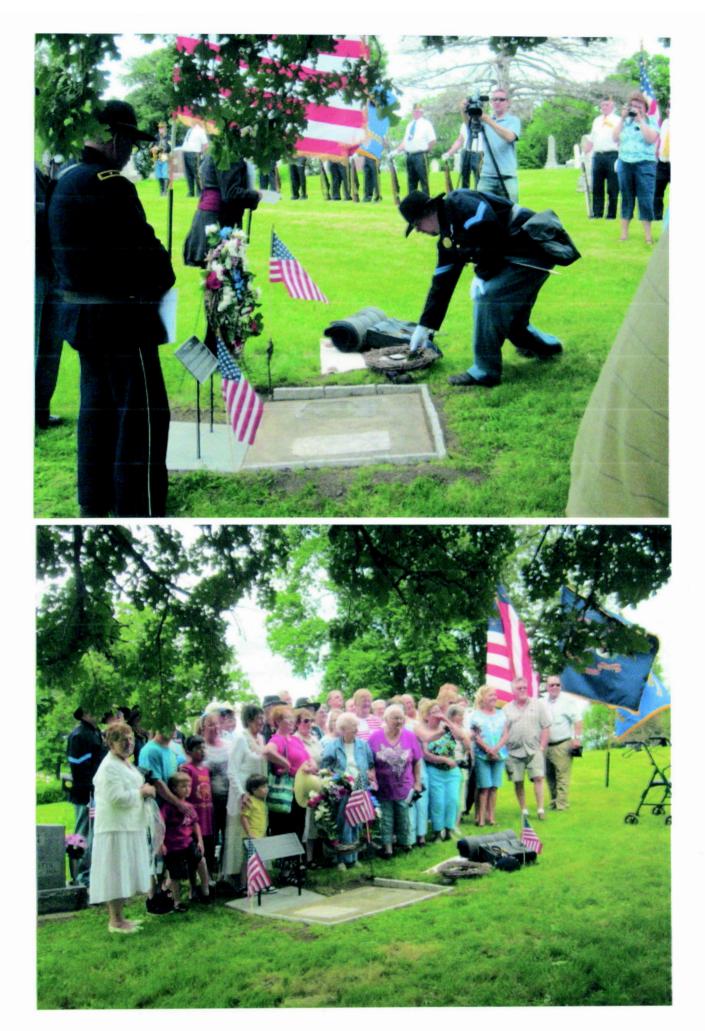

### Georgia Wade McClellan Memorial

Georgia Wade McClellan was the sister of Jennie Wade, the only civilian killed at the Battle of Gettysburg. Georgia served as an Army Nurse during the War. She and her husband, John Lewis McClellan, moved to Denison, Iowa after the War where Georgia became a leader of the Women's Relief Corps, both in Iowa and on a national level. She led a campaign to erect a statue of Jennie in Gettysburg's historic Evergreen Cemetery - see monument listing under Pennsylvania. This memorial to Georgia and John was dedicated June 29, 2013 at their gravesite in Denison in conjunction with the 150th Anniversary of the Battle of Gettysburg. Great Great Granddaugher Gretchen Triplett, also a member of the WRC, made a presentation at the ceremony. Members of the SUVCW, along with the Amercian Legion and Boy Scouts, conducted the dedication ceremony. Also shown are the large number of family members who attended.

The memorial is located in Oakland Cemetery south of Denison. On Highway 30 turn south on South Main which will take you to the Cemetery. Turn at the main entrance with two pillars - the gravesite and memorial are on the left. Photos taken 6/29/13 and 5/9/18.