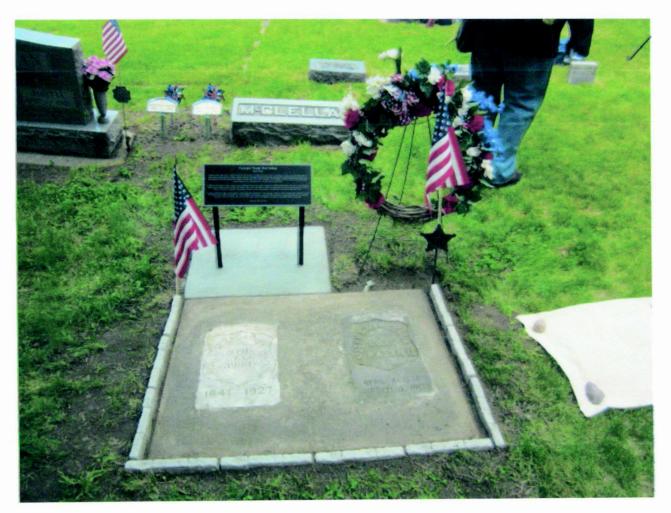

### Georgia Wade McClellan Memorial

Georgia Wade McClellan was the sister of Jennie Wade, the only civilian killed at the Battle of Gettysburg. Georgia served as an Army Nurse during the War. She and her husband, John Lewis McClellan, moved to Denison, Iowa after the War where Georgia became a leader of the Women's Relief Corps, both in Iowa and on a national level. She led a campaign to erect a statue of Jennie in Gettysburg's historic Evergreen Cemetery - see monument listing under Pennsylvania. This memorial to Georgia and John was dedicated June 29, 2013 at their gravesite in Denison in conjunction with the 150th Anniversary of the Battle of Gettysburg. Great Great Granddaugher Gretchen Triplett, also a member of the WRC, made a presentation at the ceremony. Members of the SUVCW, along with the Amercian Legion and Boy Scouts, conducted the dedication ceremony. Also shown are the large number of family members who attended.

The memorial is located in Oakland Cemetery south of Denison. On Highway 30 turn south on South Main which will take you to the Cemetery. Turn at the main entrance with two pillars - the gravesite and memorial are on the left. Photos taken 6/29/13 and 5/9/18.