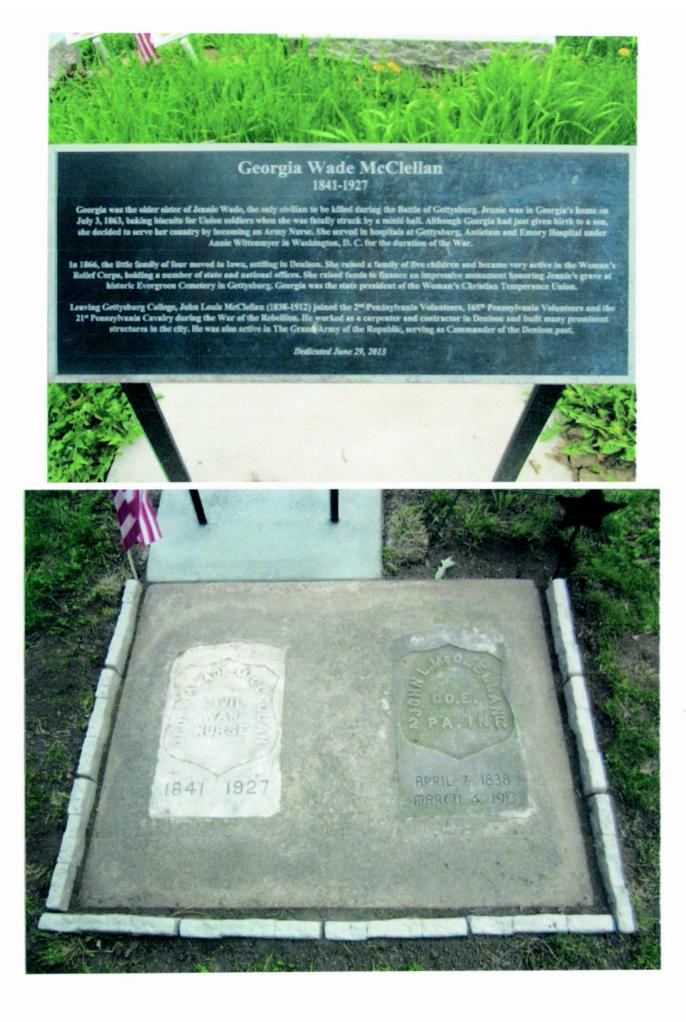

### Georgia Wade McClellan Memorial

Georgia Wade McClellan was the sister of Jennie Wade, the only civilian killed at the Battle of Gettysburg. Georgia served as an Army Nurse during the War. She and her husband, John Lewis McClellan, moved to Denison, Iowa after the War where Georgia became a leader of the Women's Relief Corps, both in Iowa and on a national level. She led a campaign to erect a statue of Jennie in Gettysburg's historic Evergreen Cemetery - see monument listing under Pennsylvania. This memorial to Georgia and John was dedicated June 29, 2013 at their gravesite in Denison in conjunction with the 150th Anniversary of the Battle of Gettysburg. Great Great Granddaugher Gretchen Triplett, also a member of the WRC, made a presentation at the ceremony. Members of the SUVCW, along with the Amercian Legion and Boy Scouts, conducted the dedication ceremony. Also shown are the large number of family members who attended.

The memorial is located in Oakland Cemetery south of Denison. On Highway 30 turn south on South Main which will take you to the Cemetery. Turn at the main entrance with two pillars - the gravesite and memorial are on the left. Photos taken 6/29/13 and 5/9/18.