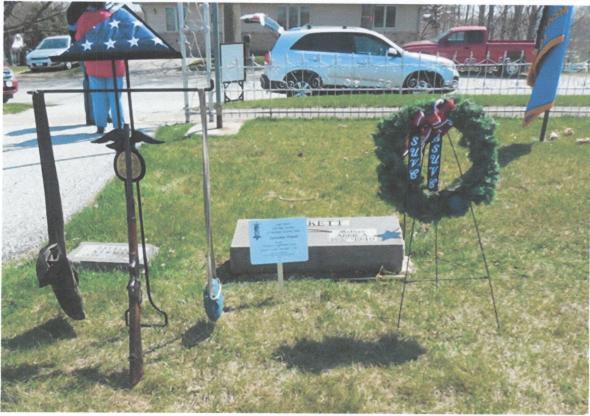

## **Last Soldier Sylvester Pokett**

Private Sylvester Pokett (1849-1943) was the last living soldier of Harrison County. He is buried in nearby Shelby County. He served in Company C, 1st Nebraska Cavalry. On April 29, 2018, members of Kinsman Camp #23 held a ceremony and placed a plaque to honor Private Pokett. This is at the Union Township Cemetery on the west side of Defiance at 5th Street and 7th Avenue. Thanks to Linda Linn for photos and information and to Dan Rittel for information.