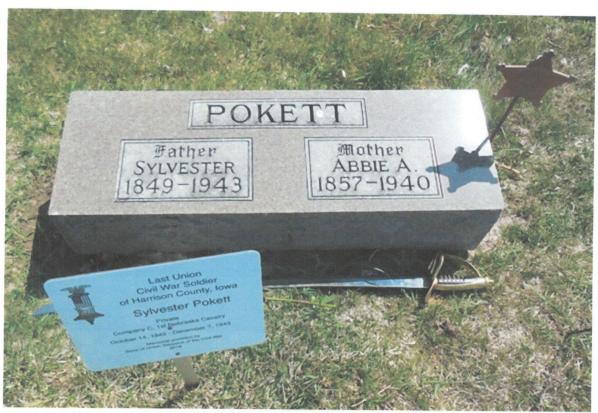

## **Last Soldier Sylvester Pokett**

Private Sylvester Pokett (1849-1943) was the last living soldier of Harrison County. He is buried in nearby Shelby County. He served in Company C, 1st Nebraska Cavalry. On April 29, 2018, members of Kinsman Camp #23 held a ceremony and placed a plaque to honor Private Pokett. This is at the Union Township Cemetery on the west side of Defiance at 5th Street and 7th Avenue. Thanks to Linda Linn for photos and information and to Dan Rittel for information.