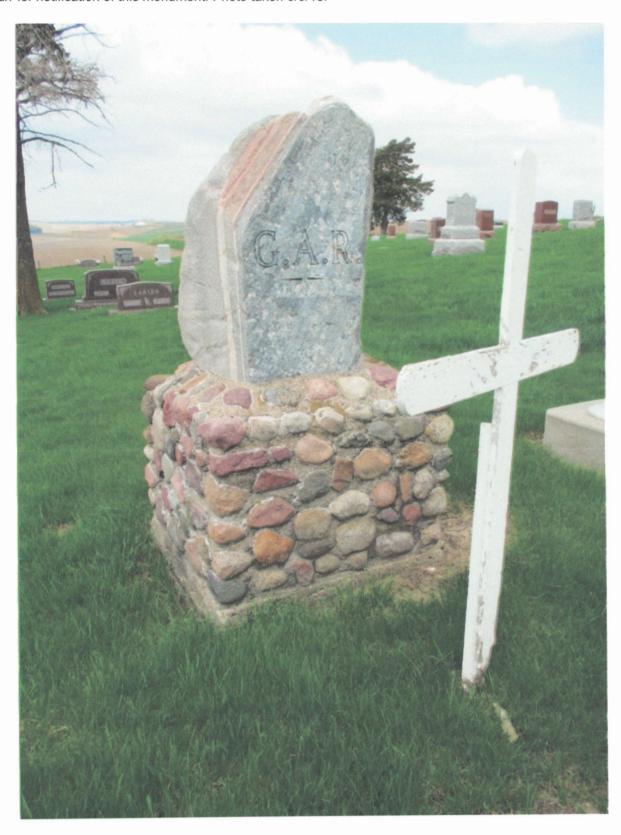

## **Dedham GAR Monument**

This granite monument is in the Dedham Cemetery. The only inscription is the "GAR." Look for the flagpole in the cemetery. It is located on the west side of the road just south of town and north of Highway 141. Thanks to SUVCW members Jim Grettenberg and Mike Carr for notification of this monument. Photo taken 5/9/18.