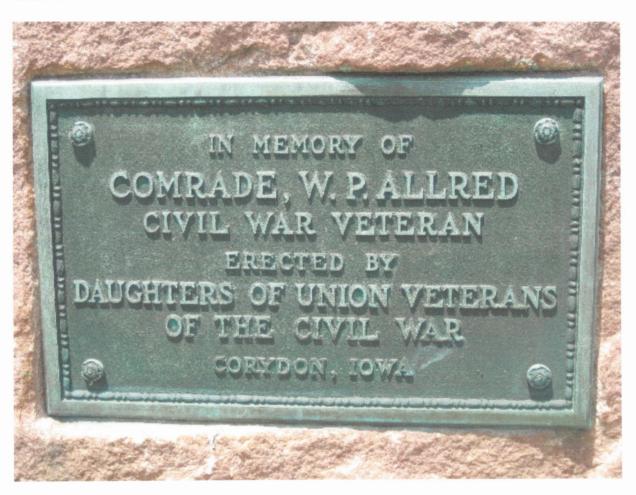

hank you for your help, and attention to detail.

Sons of Union Veterans of the Civil War - Civil War Memorials Committee.

## **Department of Iowa - Civil War Monuments**

Wayne County - Corydon

Plaque Honoring William P. Allred

At the entrance to the Prairie Trails Museum in Corydon is a plaque honoring William P. Allred, a member of the 46th lowa Infantry Regiment. Also shown is a photo of him, at 92 years old, as the oldest drummer boy. At this time he is the national president of the Association of Civil War Musicians. With 12 year old Buddy Kelley, the oldest and youngest members of the Association are from Corydon.

Prairie Trails is an outstanding museum. It has some Civil War artifacts in the military exhibits. It is on the east side of town off Highway 2. Photos taken 6/5/09.



## TWO DRUMMER BOYS, 92 AND 12