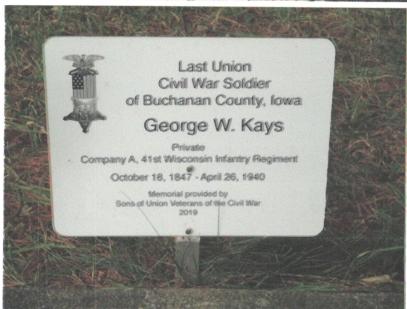

FORM CWM #61

>This form may be photocopied.<

Last Soldier of Buchanan County George W. Kays