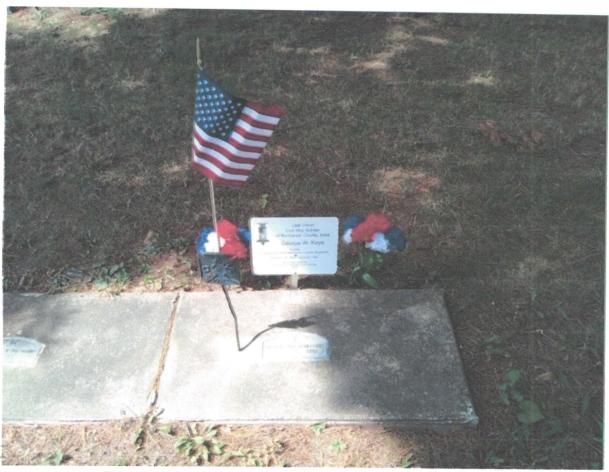

FORM CWM #61

>This form may be photocopied.<

Last Soldier of Buchanan County George W. Kays