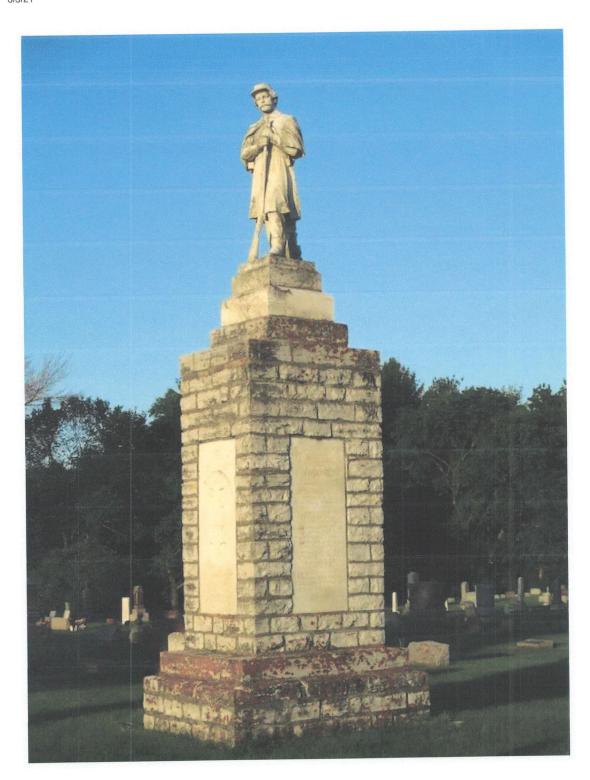

## Hazelton - Civil War Soldier - GPS Coordinates: 42.603450 by -91.905376

This is a 25 foot monument with a base of stone blocks. There are marble plaques on four sides that are somewhat difficult to read. The one on the north side is shown with 19 soldiers listed and inscription "1861 1865 In Memoriam To the Dead Buried in Unknown Graves." The east panel "Grand Army of Republic Erected by GAR Post No 63 1897." The south panel lists 25 soldiers. The west panel "Dedicated to the Citizen Soldiers and Sailors who Enlisted from Hazelton Township and Fought in the War of the Rebellion 1861 to 1865." 9 soldiers are listed on this panel. It is south of town off highway 150. Take 125th Street west to the cemetery. Photos taken 6/3/21