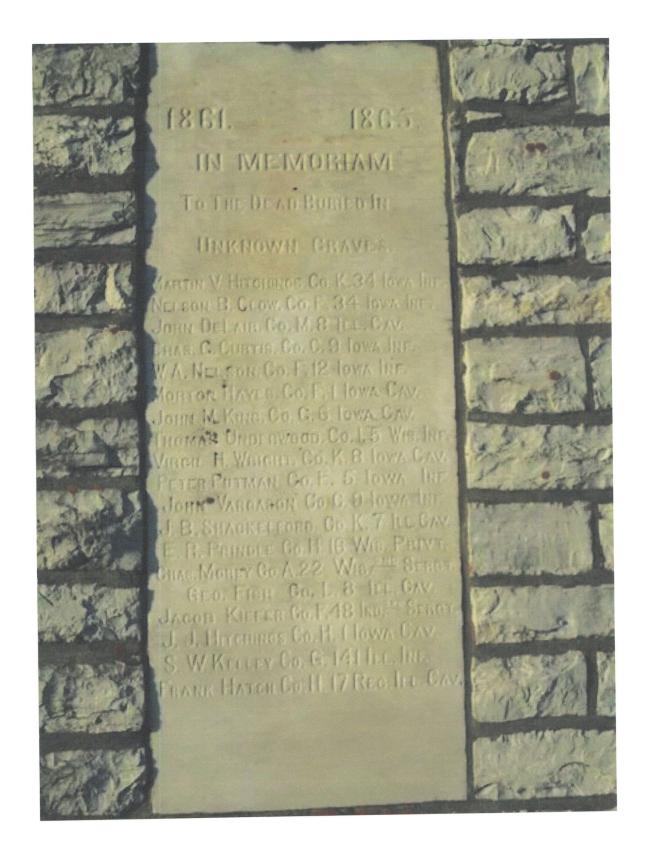

## Hazelton - Civil War Soldier - GPS Coordinates: 42.603450 by -91.905376

This is a 25 foot monument with a base of stone blocks. There are marble plaques on four sides that are somewhat difficult to read. The one on the north side is shown with 19 soldiers listed and inscription "1861 1865 In Memoriam To the Dead Buried in Unknown Graves." The east panel "Grand Army of Republic Erected by GAR Post No 63 1897." The south panel lists 25 soldiers. The west panel "Dedicated to the Citizen Soldiers and Sailors who Enlisted from Hazelton Township and Fought in the War of the Rebellion 1861 to 1865." 9 soldiers are listed on this panel. It is south of town off highway 150. Take 125th Street west to the cemetery. Photos taken 6/3/21