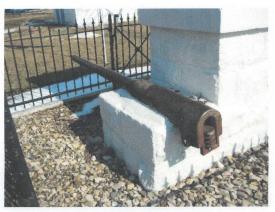

## Fairbank - Civil War Monument - GPS Coordinates: 42.636633 by -92.045466

This is a nice monument in Veterans Park in Fairbank. It is granite about 6x6 feet on top of a stone base. Names of 56 soldiers are inscribed on both the north and south sides of the monument. The first photo is from the south - the second photo from the north. Also inscribed is "Erected A.D. 1911 by the GAR, WRC & Citizens in Memory of the Defenders of our Country 1861-1865." There is also a non-CW cannon about 9 feet in length. The park is in the SE part of town - take 5th Street south off Highway 281 to the monument. The first and third photos were taken 7/4/08 - the second photo on 6/3/21.