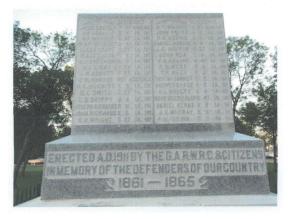

| For Historic Marker or Plaque:                                                                                                                                                                                                                                                                                    |
|-------------------------------------------------------------------------------------------------------------------------------------------------------------------------------------------------------------------------------------------------------------------------------------------------------------------|
| Material of Plaque or Historical Marker / Tablet =                                                                                                                                                                                                                                                                |
| For Cannons with/without monument:                                                                                                                                                                                                                                                                                |
| Material of Cannon = Bronze Iron Type of Cannon (if known) RifledYES NO                                                                                                                                                                                                                                           |
| warkings. wuzzie Base Ring/Breech                                                                                                                                                                                                                                                                                 |
| Left Trunion Right Trunion Right Trunion No                                                                                                                                                                                                                                                                       |
| Is inert ammunition a part of the Memorial? Yes No                                                                                                                                                                                                                                                                |
| [For camp/department monuments officer's use: Cannon on list of known ordnance]YesNo                                                                                                                                                                                                                              |
| For Other Memorials: (flag pole, G.A.R. buildings, stained glass windows, etc.)                                                                                                                                                                                                                                   |
| What best describes the memorial                                                                                                                                                                                                                                                                                  |
| Materials of the Memorial                                                                                                                                                                                                                                                                                         |
| Complete for All Memorials Approximate Dimensions (indicate unit of measure) - taken from tallest / widest points                                                                                                                                                                                                 |
| 6 Haight 6 Midth 3 Double or                                                                                                                                                                                                                                                                                      |
| For Memorials with multiple Sculptures, please record this information on a separate sheet of paper for each statue (service, pose, etc) and attach to this form. Please describe the "pose" of each statue and any weapons/implements involved (in case your photos become separated from this form). Thank you! |
| Markings/Inscriptions (on stone-work / metal-work of monument, base, sculpture)                                                                                                                                                                                                                                   |
| Maker or Fabricator mark / name? If so, give name & location found                                                                                                                                                                                                                                                |
| Please attach legible photographs of all text &/or Record the text in the space below. Please use the addendum – narrative sheet if necessary.                                                                                                                                                                    |
| See attached<br>where are a total of 56 soldiers inscribed an both                                                                                                                                                                                                                                                |
| 11 A sent the side                                                                                                                                                                                                                                                                                                |
| also this inscription is on both N. + S. sides                                                                                                                                                                                                                                                                    |
| " Erect of AD1911 by the GAR: WRC & Citizens                                                                                                                                                                                                                                                                      |
| in Memory of the Defenders of our lountry                                                                                                                                                                                                                                                                         |
| 1861 - 1865 "                                                                                                                                                                                                                                                                                                     |
| *                                                                                                                                                                                                                                                                                                                 |
|                                                                                                                                                                                                                                                                                                                   |
|                                                                                                                                                                                                                                                                                                                   |
|                                                                                                                                                                                                                                                                                                                   |

## Fairbank - Civil War Monument - GPS Coordinates: 42.636633 by -92.045466

This is a nice monument in Veterans Park in Fairbank. It is granite about 6x6 feet on top of a stone base. Names of 56 soldiers are inscribed on both the north and south sides of the monument. The first photo is from the south - the second photo from the north. Also inscribed is "Erected A.D. 1911 by the GAR, WRC & Citizens in Memory of the Defenders of our Country 1861-1865." There is also a non-CW cannon about 9 feet in length. The park is in the SE part of town - take 5th Street south off Highway 281 to the monument. The first and third photos were taken 7/4/08 - the second photo on 6/3/21.