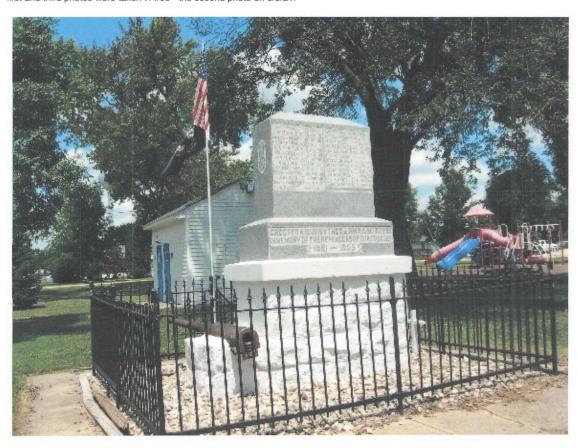

## Fairbank - Civil War Monument - GPS Coordinates: 42.636633 by -92.045466

This is a nice monument in Veterans Park in Fairbank. It is granite about 6x6 feet on top of a stone base. Names of 56 soldiers are inscribed on both the north and south sides of the monument. The first photo is from the south - the second photo from the north. Also inscribed is "Erected A.D. 1911 by the GAR, WRC & Citizens in Memory of the Defenders of our Country 1861-1865." There is also a non-CW cannon about 9 feet in length. The park is in the SE part of town - take 5th Street south off Highway 281 to the monument. The first and third photos were taken 7/4/08 - the second photo on 6/3/21.