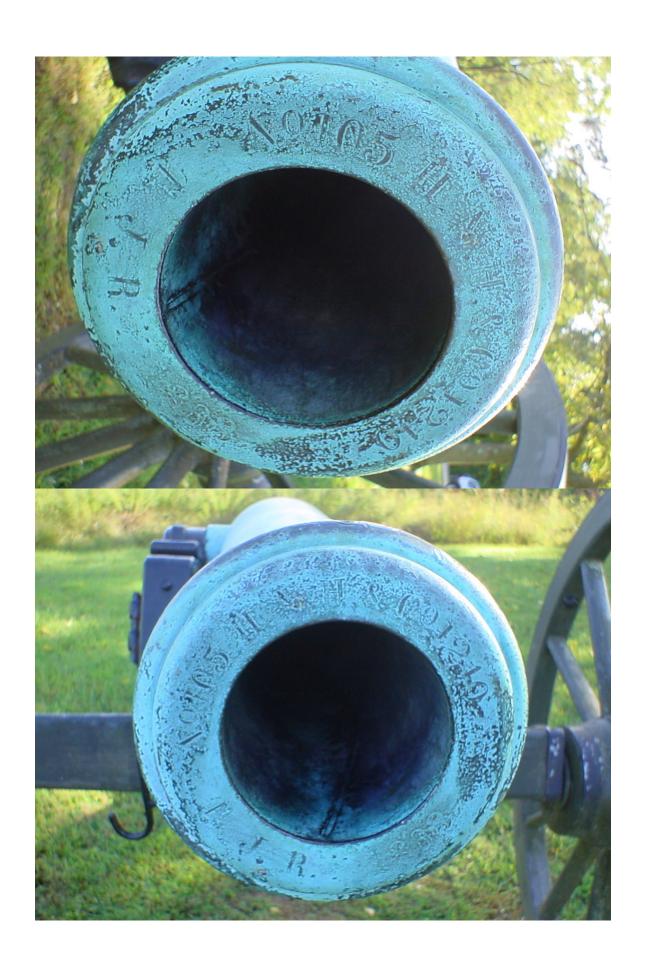

| Material of the Sculpture =<br>If known, name specific material<br>If the Sculpture is of metal, is                                                                                              | (color of granite, marble, etc.)                                                                     |                                                                                  |
|--------------------------------------------------------------------------------------------------------------------------------------------------------------------------------------------------|------------------------------------------------------------------------------------------------------|----------------------------------------------------------------------------------|
| Material of Plaque or Historica                                                                                                                                                                  | al Marker / Tablet =                                                                                 |                                                                                  |
| Material of Cannon =<br>Markings on muzzle = J.R. 186<br>Markings on Left Trunion None<br>Is inert ammunition a part of the Label on Tongue Reads: "Dr. Thomas & Karel                           | Iron - Consult know No. 5 H????H & Co. 1219  Right Tr he Memorial? NO If so, on Sweeney"             | rn Ordnance Listing to confirm<br>runion <sup>None</sup><br>describe             |
| Approximate Dimensions (in Monument or Base: Height Sculpture: Height                                                                                                                            |                                                                                                      |                                                                                  |
| For Memorials with multiple S<br>sheet of paper for each status<br>each statue and any weapo<br>separated from this form). Tha<br>Markings/Inscriptions (on st<br>Maker or Fabricator mark / nar | e and attach to this form. I<br>ons/implements involved (in<br>ink you!<br>tone-work / metal-work of | Please describe the "pose" of case your photos become monument, base, sculpture) |
| The "Dedication Text" is former<br>Record the text (indicate any separa<br>Guibor's Cannon 1                                                                                                     |                                                                                                      |                                                                                  |
|                                                                                                                                                                                                  |                                                                                                      |                                                                                  |
| Environmental Setting                                                                                                                                                                            |                                                                                                      |                                                                                  |
| (The general vicinity and immediate local <b>Type of Location</b>                                                                                                                                | le surrounding a memorial can play a ı                                                               | major role in its overall condition.)                                            |
| Cemetery "Town Square" Municipal Building Courthouse Traffic Circle                                                                                                                              | _X Park Post Office State Capitol College Campus Library                                             | Plaza/Courtyard School Other:                                                    |