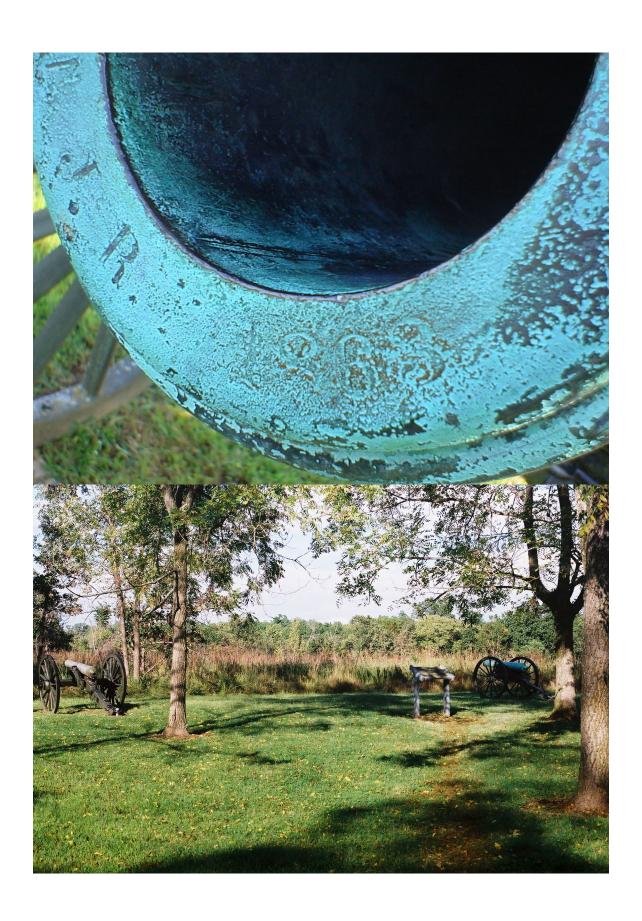

| Material of the Sculpture =<br>If known, name specific material<br>If the Sculpture is of metal, is                                                                                              | (color of granite, marble, etc.)                                                                     |                                                                                  |
|--------------------------------------------------------------------------------------------------------------------------------------------------------------------------------------------------|------------------------------------------------------------------------------------------------------|----------------------------------------------------------------------------------|
| Material of Plaque or Historica                                                                                                                                                                  | al Marker / Tablet =                                                                                 |                                                                                  |
| Material of Cannon =<br>Markings on muzzle = J.R. 186<br>Markings on Left Trunion None<br>Is inert ammunition a part of the Label on Tongue Reads: "Dr. Thomas & Karel                           | Iron - Consult know No. 5 H????H & Co. 1219  Right Tr he Memorial? NO If so, on Sweeney"             | rn Ordnance Listing to confirm<br>runion <sup>None</sup><br>describe             |
| Approximate Dimensions (in Monument or Base: Height Sculpture: Height                                                                                                                            |                                                                                                      |                                                                                  |
| For Memorials with multiple S<br>sheet of paper for each status<br>each statue and any weapo<br>separated from this form). Tha<br>Markings/Inscriptions (on st<br>Maker or Fabricator mark / nar | e and attach to this form. I<br>ons/implements involved (in<br>ink you!<br>tone-work / metal-work of | Please describe the "pose" of case your photos become monument, base, sculpture) |
| The "Dedication Text" is former<br>Record the text (indicate any separa<br>Guibor's Cannon 1                                                                                                     |                                                                                                      |                                                                                  |
|                                                                                                                                                                                                  |                                                                                                      |                                                                                  |
| Environmental Setting                                                                                                                                                                            |                                                                                                      |                                                                                  |
| (The general vicinity and immediate local <b>Type of Location</b>                                                                                                                                | le surrounding a memorial can play a ı                                                               | major role in its overall condition.)                                            |
| Cemetery "Town Square" Municipal Building Courthouse Traffic Circle                                                                                                                              | _X Park Post Office State Capitol College Campus Library                                             | Plaza/Courtyard School Other:                                                    |

| General Vicinity  X Rural (low population, open land)  Town Urban / Metropolitan                                                                                                                                                                                                                                                                                                                                                                                      | ourban (residential,                                        | near city)                                            |
|-----------------------------------------------------------------------------------------------------------------------------------------------------------------------------------------------------------------------------------------------------------------------------------------------------------------------------------------------------------------------------------------------------------------------------------------------------------------------|-------------------------------------------------------------|-------------------------------------------------------|
| Immediate Locale (check as many as may apply)  Industrial CommercialX Street/Roadside within 20 feet Tree Covered (o Protected from the elements (canopy or enclosure, indeed and protected from the public (fence or other barrier) Any other significant environmental factor                                                                                                                                                                                       | pors)                                                       |                                                       |
|                                                                                                                                                                                                                                                                                                                                                                                                                                                                       |                                                             |                                                       |
| Condition Information                                                                                                                                                                                                                                                                                                                                                                                                                                                 |                                                             |                                                       |
| <b>Structural Condition</b> (check as many as may apply) The following section applies to Monuments with Sculpture, and Noticulating the base for Monuments with Cannon. Instability in the by a number of factors. Indicators may be obvious or subtle. base.                                                                                                                                                                                                        | onuments withoutsculpture and its base Visually examine the | Sculpture -<br>e can be detected<br>sculpture and its |
| Sculpture                                                                                                                                                                                                                                                                                                                                                                                                                                                             |                                                             | Base                                                  |
| If hollow, is the internal support unstable/exposed? (look for signs of exterior rust)  Any evidence of structural instability? (look for cracked joints, missing mortar or caulking or plant growth)  Any broken or missing parts? (look for elements (i.e., sword, musket, hands, arms, etc missing due to vandalism, fluctuating weather conditions, etc.)  Any cracks, splits, breaks or holes? (also look for signs of uneven stress & weakness in the material) | —<br>—<br>—                                                 | —<br>—<br>—                                           |
| Surface Appearance (check as many as may apply)                                                                                                                                                                                                                                                                                                                                                                                                                       |                                                             |                                                       |
| Black crusting White crusting Etched, pitted, or otherwise corroded (on metal) Metallic staining (run-off from copper, iron, etc.) Organic growth (moss, algae, lichen or vines) Chalky or powdery stone Granular eroding of stone Spalling of stone (surface splitting off) Droppings (bird, animal, insect remains) Other (e.g., spray paint graffiti) - Please describe                                                                                            | Sculpture                                                   | Base                                                  |
| Does water collect in recessed areas of the Memorial?                                                                                                                                                                                                                                                                                                                                                                                                                 | Yes No X                                                    | Unable to tell                                        |