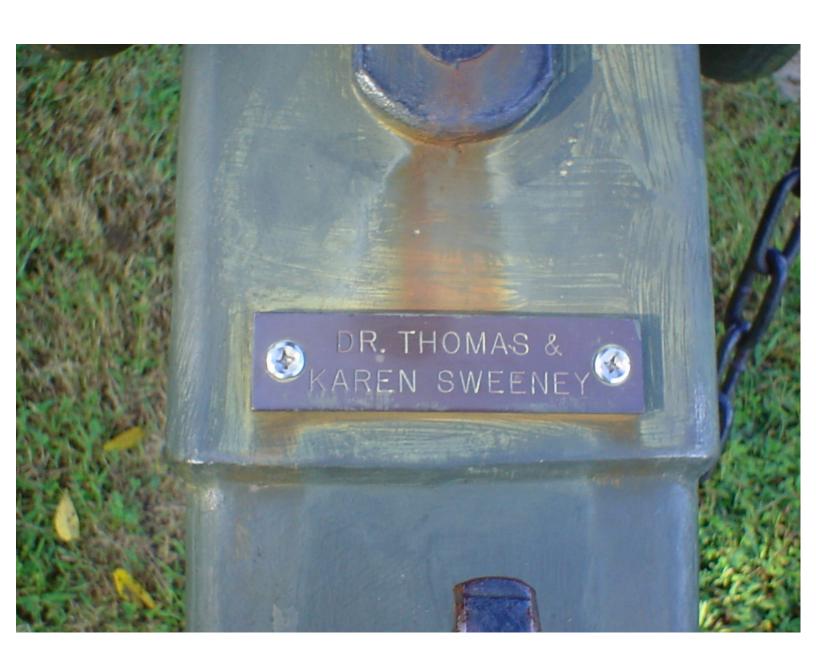

| Material of the Sculpture =<br>If known, name specific material<br>If the Sculpture is of metal, is                                                                                              | (color of granite, marble, etc.)                                                                     |                                                                                  |
|--------------------------------------------------------------------------------------------------------------------------------------------------------------------------------------------------|------------------------------------------------------------------------------------------------------|----------------------------------------------------------------------------------|
| Material of Plaque or Historica                                                                                                                                                                  | al Marker / Tablet =                                                                                 |                                                                                  |
| Material of Cannon =<br>Markings on muzzle = J.R. 186<br>Markings on Left Trunion None<br>Is inert ammunition a part of the Label on Tongue Reads: "Dr. Thomas & Karel                           | Iron - Consult know No. 5 H????H & Co. 1219  Right Tr he Memorial? NO If so, on Sweeney"             | rn Ordnance Listing to confirm<br>runion <sup>None</sup><br>describe             |
| Approximate Dimensions (in Monument or Base: Height Sculpture: Height                                                                                                                            |                                                                                                      |                                                                                  |
| For Memorials with multiple S<br>sheet of paper for each status<br>each statue and any weapo<br>separated from this form). Tha<br>Markings/Inscriptions (on st<br>Maker or Fabricator mark / nar | e and attach to this form. I<br>ons/implements involved (in<br>ink you!<br>tone-work / metal-work of | Please describe the "pose" of case your photos become monument, base, sculpture) |
| The "Dedication Text" is former<br>Record the text (indicate any separa<br>Guibor's Cannon 1                                                                                                     |                                                                                                      |                                                                                  |
|                                                                                                                                                                                                  |                                                                                                      |                                                                                  |
| Environmental Setting                                                                                                                                                                            |                                                                                                      |                                                                                  |
| (The general vicinity and immediate local <b>Type of Location</b>                                                                                                                                | le surrounding a memorial can play a ı                                                               | major role in its overall condition.)                                            |
| Cemetery "Town Square" Municipal Building Courthouse Traffic Circle                                                                                                                              | _X Park Post Office State Capitol College Campus Library                                             | Plaza/Courtyard School Other:                                                    |