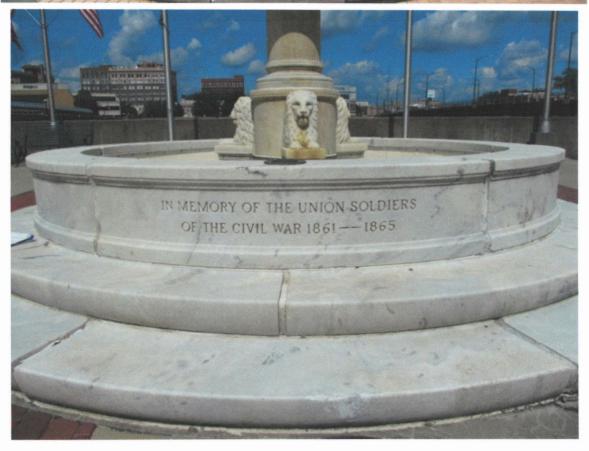

and attention to detail.

SONS OF UNION VETERANS OF THE CIVIL WAR - CIVIL WAR MEMORIALS COMMITTEE.

## **Department of Iowa - Civil War Monuments**

Black Hawk County - Waterloo

## **Veterans Memorial Hall**

This building was completed in 1915 and has been a meeting place for the GAR and many other veterans' organizations. It is on the National Register of Historic Places. The interior includes Civil War artifacts and a plaque with General John Logan's Memorial Day proclamation. Just outside the Hall is the Soldiers and Sailors Park along the west side of the Cedar River which includes a fountain dedicated to the Union Soldiers in the Civil War. The Hall is tucked between the large parking ramp on Commercial Street and the River. The first photo was taken 9/7/10, the others 8/13/19.