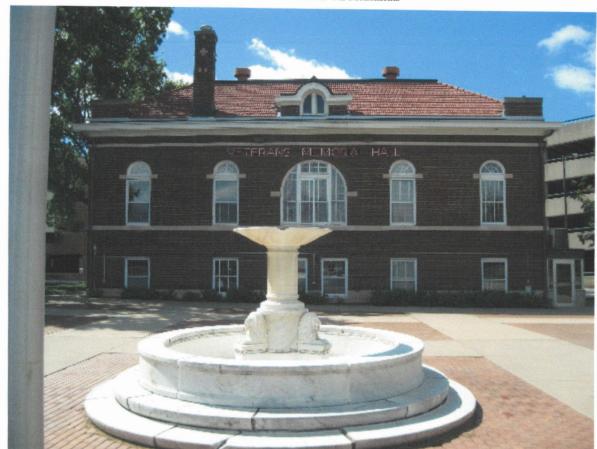

p, and attention to detail.

SONS OF UNION VETERANS OF THE CIVIL WAR - CIVIL WAR MEMORIALS COMMITTEE.

## **Department of Iowa - Civil War Monuments**

Black Hawk County - Waterloo

## **Veterans Memorial Hall**

This building was completed in 1915 and has been a meeting place for the GAR and many other veterans' organizations. It is on the National Register of Historic Places. The interior includes Civil War artifacts and a plaque with General John Logan's Memorial Day proclamation. Just outside the Hall is the Soldiers and Sailors Park along the west side of the Cedar River which includes a fountain dedicated to the Union Soldiers in the Civil War. The Hall is tucked between the large parking ramp on Commercial Street and the River. The first photo was taken 9/7/10, the others 8/13/19.