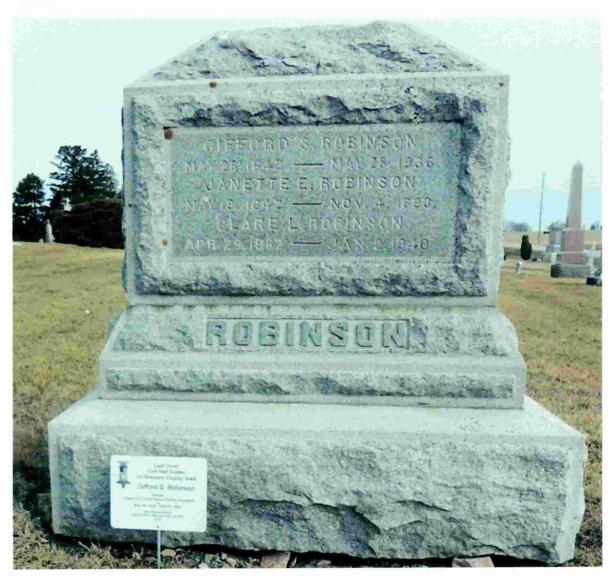

|

Thank you for your help, and attention to detail.

Sons of Union Vieterans of the Civil War - Civil War Memorials Committee.

## Department of Iowa - Civil War Monuments

Buena Vista County - Storm Lake

## Last Soldier Gifford S. Robinson

Private Gifford Robinson was the last living soldier of Dickinson County but was buried in Buena Vista County. He served in Company H, 115th Illinois Regiment and was wounded at the Battle of Chickamauga. He was an lowa legislator and member of the lowa Supreme Court, including three years as Chief Justice. He is buried in the Storm Lake Cemetery, 1749 East Lakeshore Drive, in Division B, Plot 43, and Grave 2. Thanks to Linda and Roy Linn for placing the plaque on 4/2/18 and providing information and photo.



## Judge Robinson, Pioneer Attorney Is Laid to Rest at Storm Lake

Judge O. S. Robinson of Spirit former Storm Lake lawyer, who vices at the grave. dled Thursday night was buried

members of shaeffer Post of the Lake, a Civil, war veteran and American Legion attended the ser-





Service to the youth of the midwest, the state of Iowa and its people was the life of Judge Rob-inson. He obtained his schooling at Tremost. Ill, the home of his parents, and it was there that he enlisted in the union army with company H, One Hundred Filteenth Illinois infantry. He was disabled in the battle of Chakarnagua and was returned to his home.

Immediately after discharge from the army, the youth attended lillnois State Normal college and then went to Washington university at St. Louis to teach. He hel