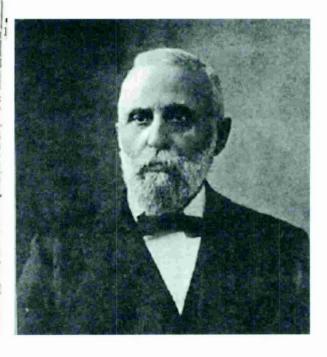

ns until-1913. At that time he rettred from active service and established okoboli. Judge Robinson was twice married. His first wife was Miss Jeanette Corham. They were the parents of four children, all of whom survive. She died November 4, 1893. Judge Robinson married on June 27, 1010, Miss Claire Lund beck, with whom he had been as-sociated as a member of the board of control. Mrs. Robinson and his children aurvive.



G. S. ROBINSON

with military honors in the Storm Lake cemelery Monday ufternoon.

Funeral services were held at "Oskmere" his Egraiharve, West Okoboji lake, cottage under direction of Rev. Herbert Marsh of Spir-Members of the Spirit Lake Post of the American Legion served as bearers Comrade C. P. Matson, Storm Lake's only surviving Civil war veteran, and a number of the