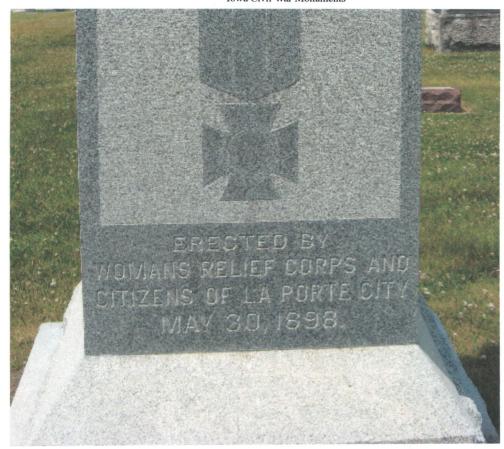

## **Civil War Soldier**

This monument is in good condiion. It is 12 feet high and dedicated in 1898. The cemetery is on the east side of town. Take Bishop Avenue east off Highway 218. The first two photos were taken July 4, 2008 - the final photo on October 4, 2019.