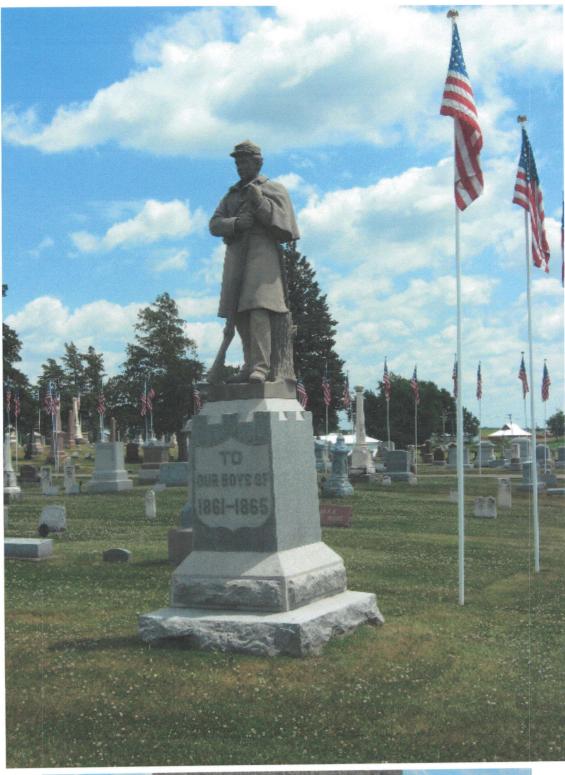

## **Department of Iowa - Civil War Monuments**

Black Hawk County - La Porte City

## **Civil War Soldier**

This monument is in good condiion. It is 12 feet high and dedicated in 1898. The cemetery is on the east side of town. Take Bishop Avenue east off Highway 218. The first two photos were taken July 4, 2008 - the final photo on October 4, 2019.