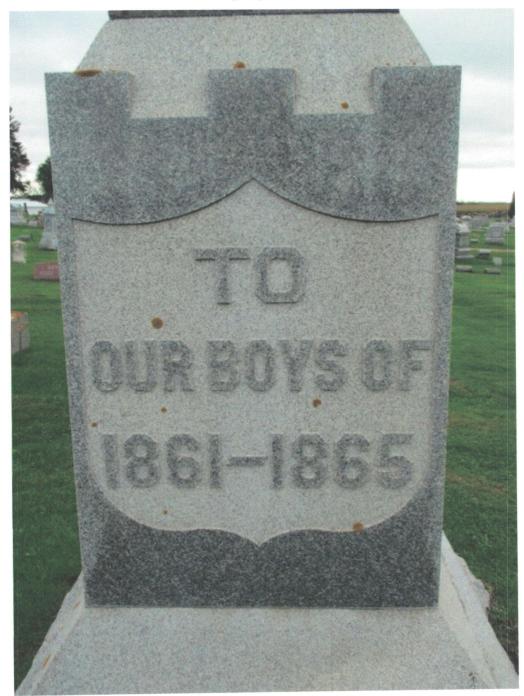

## **Civil War Soldier**

This monument is in good condiion. It is 12 feet high and dedicated in 1898. The cemetery is on the east side of town. Take Bishop Avenue east off Highway 218. The first two photos were taken July 4, 2008 - the final photo on October 4, 2019.