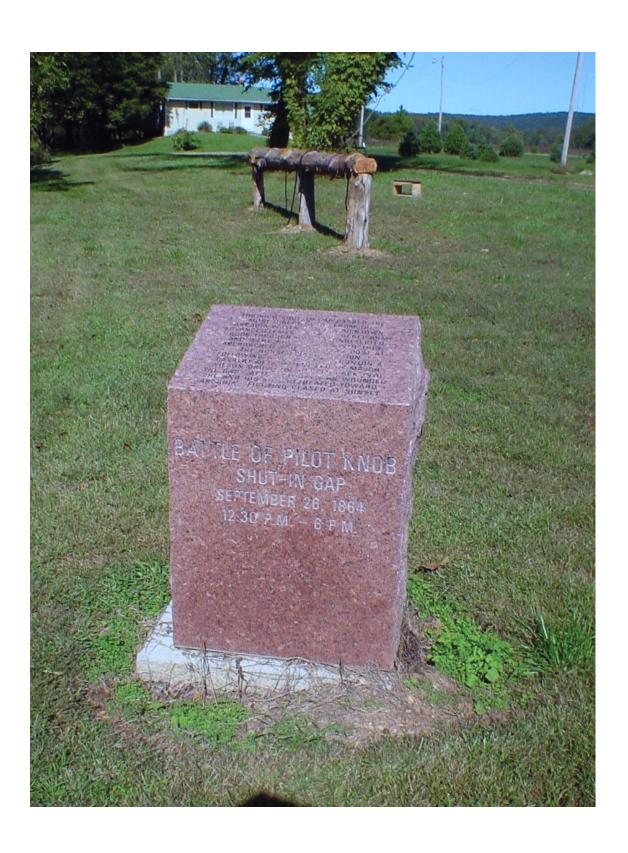

Thank you for your help, and attention to detail.

SONS OF UNION VETERANS OF THE CIVIL WAR National Civil War Memorials Committee

Battle of Pilot Knob Shut-In Gap September 26, 1864 12:30 P.M. - 6 P.M.

Through Shut-In Gap passed the most direct route from the Arcadia Valley to Fredericktown. Advance elements of the Rebel army rode through the gap undetected until they approached a Union picket post at the Russellville Junction. Following a skirmish in Ironton a cavalry detachment led by Major Wilson drove the Rebels back into the gap. After Wilson was wounded he and his men retreated toward Arcadia. Fighting ceased at sunset.