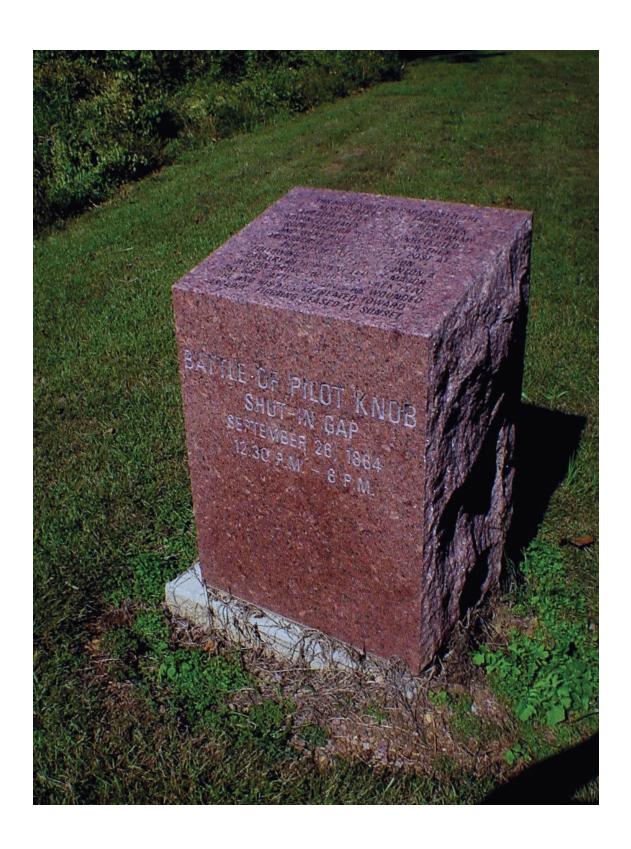

Thank you for your help, and attention to detail.

SONS OF UNION VETERANS OF THE CIVIL WAR National Civil War Memorials Committee

Battle of Pilot Knob Shut-In Gap September 26, 1864 12:30 P.M. - 6 P.M.

Through Shut-In Gap passed the most direct route from the Arcadia Valley to Fredericktown. Advance elements of the Rebel army rode through the gap undetected until they approached a Union picket post at the Russellville Junction. Following a skirmish in Ironton a cavalry detachment led by Major Wilson drove the Rebels back into the gap. After Wilson was wounded he and his men retreated toward Arcadia. Fighting ceased at sunset.