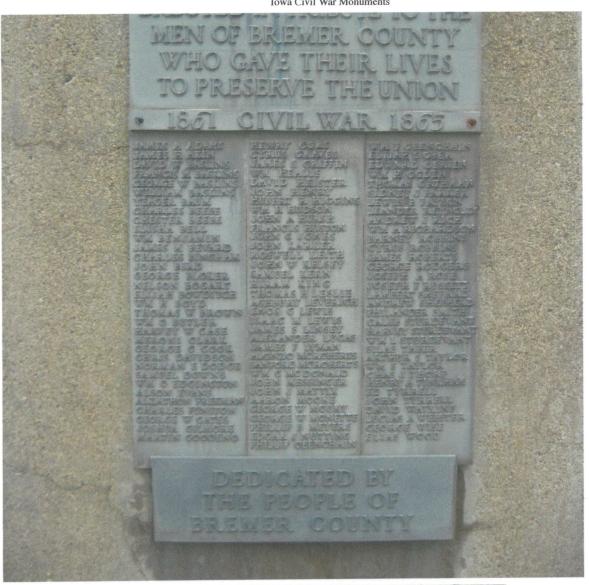

## Civil War Plaque at Courthouse

There is a Statue of Liberty in front of the Bremer County Courthouse. On the base is a plaque with 97 Civil War soldiers from the county. There are also plaques with fallen service members from other wars. Also shown is a plaque regarding the dedication by the Boy Scouts in 1950. The courthouse is on Highway 3 east of the business district. Photos taken 9/3/10 and 8/13/19.