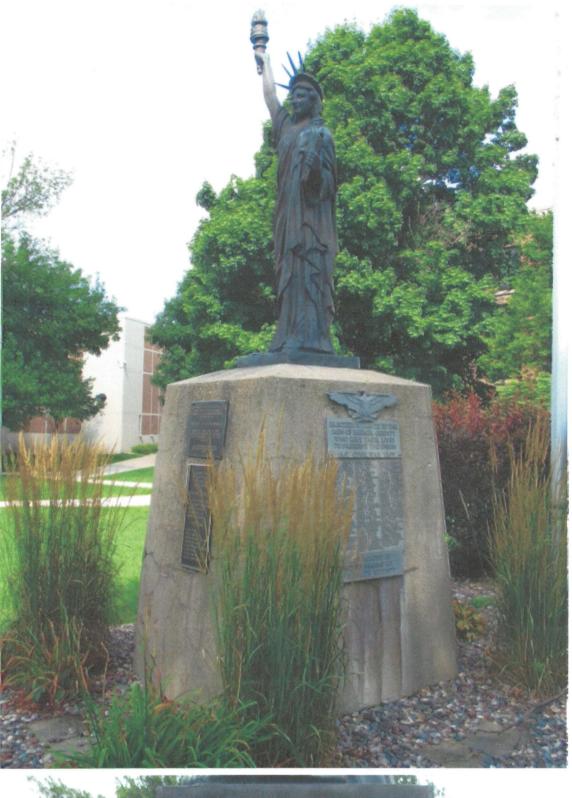

## Civil War Plaque at Courthouse

There is a Statue of Liberty in front of the Bremer County Courthouse. On the base is a plaque with 97 Civil War soldiers from the county. There are also plaques with fallen service members from other wars. Also shown is a plaque regarding the dedication by the Boy Scouts in 1950. The courthouse is on Highway 3 east of the business district. Photos taken 9/3/10 and 8/13/19.