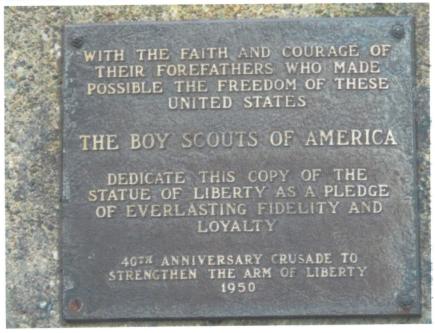

## Civil War Plaque at Courthouse

There is a Statue of Liberty in front of the Bremer County Courthouse. On the base is a plaque with 97 Civil War soldiers from the county. There are also plaques with fallen service members from other wars. Also shown is a plaque regarding the dedication by the Boy Scouts in 1950. The courthouse is on Highway 3 east of the business district. Photos taken 9/3/10 and 8/13/19.