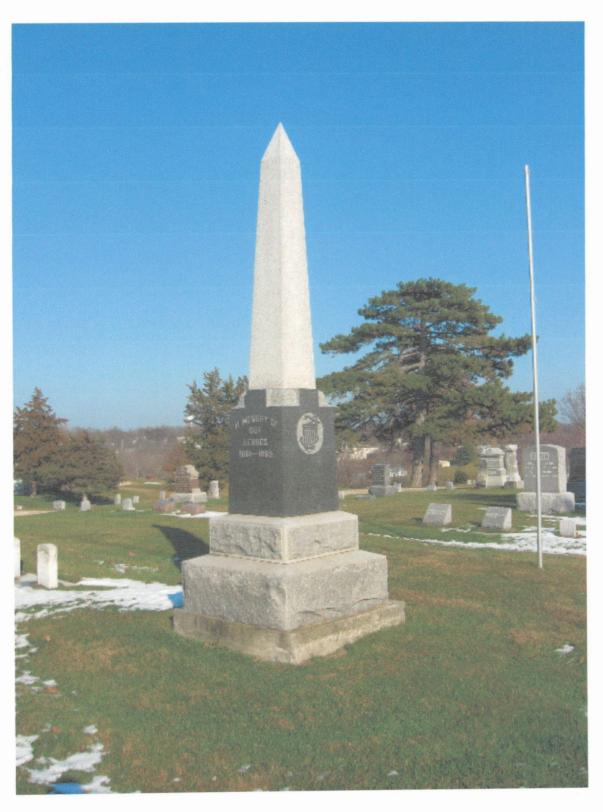

|

Thank you for your help, and attention to detail.

Sons of Union Veterans of the Civil War - Civil War Memorials Committee.

## **Department of Iowa - Civil War Monuments**

Clarke County - Osceola

Cemetery Civil War Monument
This 15 foot granite obelisk is located near a number of graves of Civil War soldiers. This is in Maple Hill Cemetery on the SW edge of Osceola. Take South Ridge Road south of Highway 34. The monument is in the SE corner of the cemetery. Photos taken 11/25/07.



DSCEOLA W.F. C. 1503.

MEMORY OF DUR HERDES 1861-1865