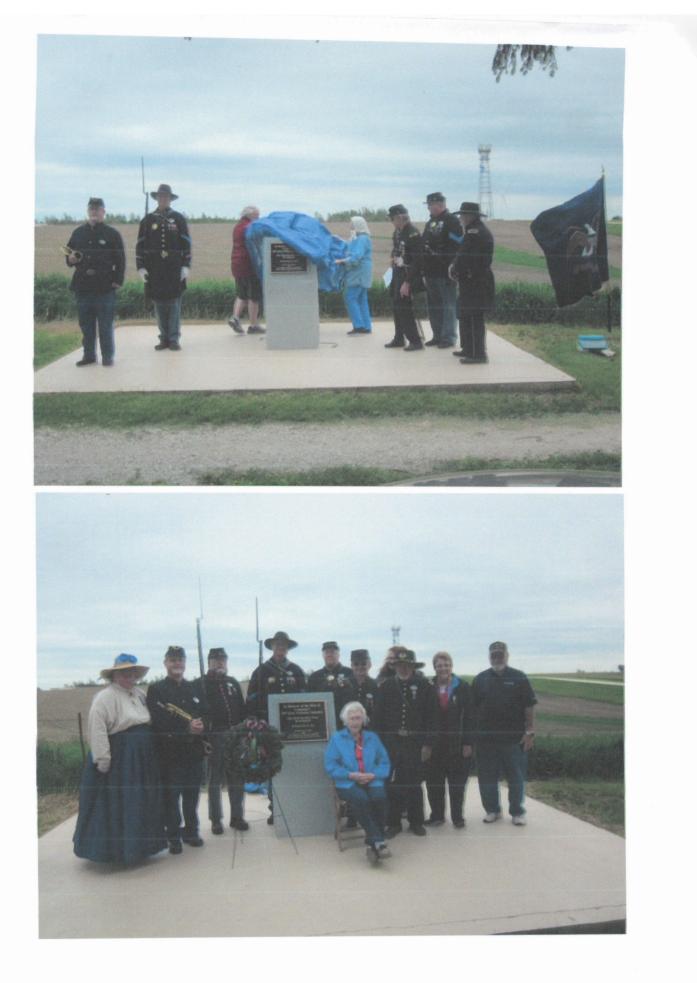

### **Regimental Plaque**

This plaque is dedicated to members of Company I, 29th Iowa Infantry Regiment. This unit was composed of many members from this region around Adair. Members of the SUVCW Col. William H. Kinsman Camp and the SVR unit, Co B, 10th Iowa, held a dedication ceremony in May, 2015. Attending the ceremony was 101 year old Sadie Wesack (seated in the final photo). She was a WAC in World War II and her grandfather was a CW Veteran. The monument is on the eastern edge of Sunnyhill Cemetery, which is just south of Exit 76 off I-80. Photos taken May 23, 2015.