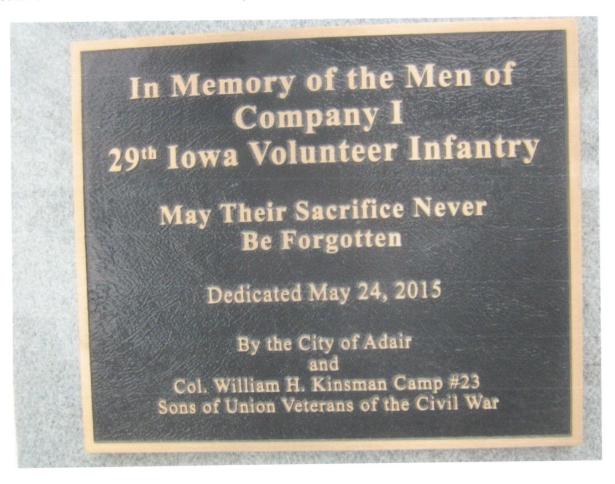

### **Regimental Plaque**

This plaque is dedicated to members of Company I, 29th Iowa Infantry Regiment. This unit was composed of many members from this region around Adair. Members of the SUVCW Col. William H. Kinsman Camp and the SVR unit, Co B, 10th Iowa, held a dedication ceremony in May, 2015. Attending the ceremony was 101 year old Sadie Wesack (seated in the final photo). She was a WAC in World War II and her grandfather was a CW Veteran. The monument is on the eastern edge of Sunnyhill Cemetery, which is just south of Exit 76 off I-80. Photos taken May 23, 2015.