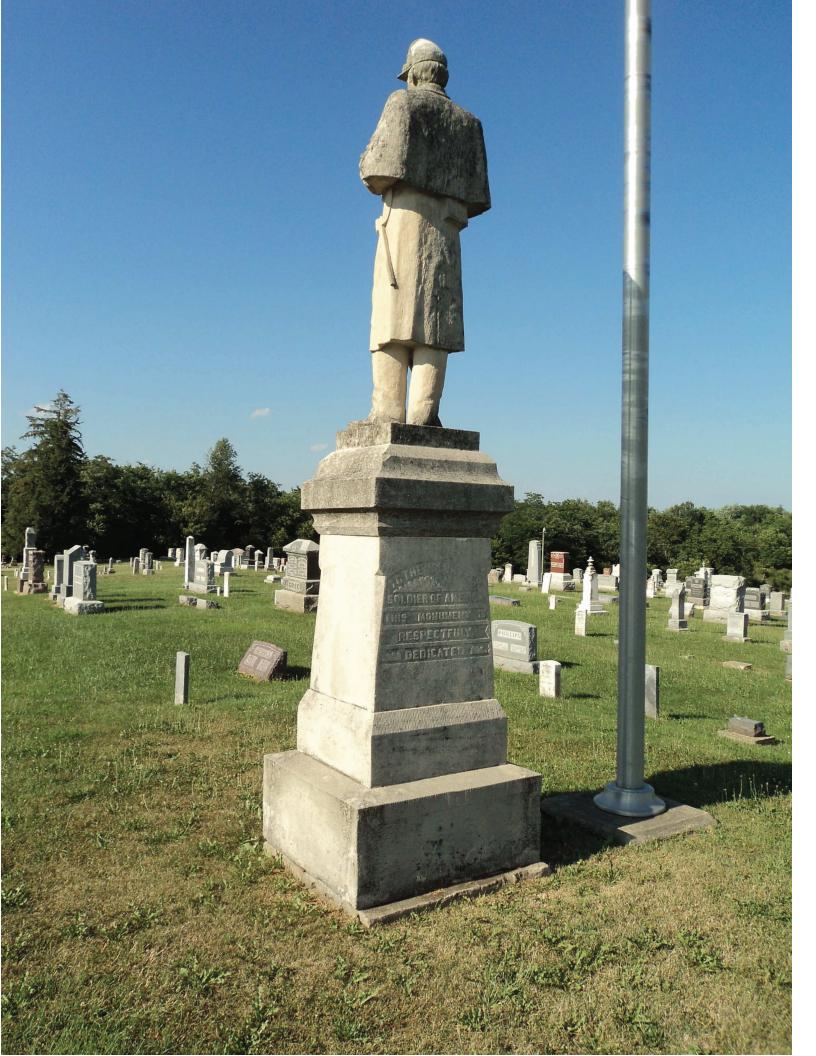

| Material of the Sculpture = $\underline{\times}$ StoneConcreteM<br>If known, name specific material (color of granite, marble, etc.) <u>Gray</u><br>If the Sculpture is of metal, is it solid cast or "hollow?"                                                                                                                                                                                                                                                                                                                                                                                                                                                                                                                                                                                                                                                                                                                                                                                                                                                                                                                                                                                                                                                                                                                                                                                                                                                                                                                                                                                                                                                                                                                                                                                                                                                                                                                                                                                                                                                                                 |                                 |
|-------------------------------------------------------------------------------------------------------------------------------------------------------------------------------------------------------------------------------------------------------------------------------------------------------------------------------------------------------------------------------------------------------------------------------------------------------------------------------------------------------------------------------------------------------------------------------------------------------------------------------------------------------------------------------------------------------------------------------------------------------------------------------------------------------------------------------------------------------------------------------------------------------------------------------------------------------------------------------------------------------------------------------------------------------------------------------------------------------------------------------------------------------------------------------------------------------------------------------------------------------------------------------------------------------------------------------------------------------------------------------------------------------------------------------------------------------------------------------------------------------------------------------------------------------------------------------------------------------------------------------------------------------------------------------------------------------------------------------------------------------------------------------------------------------------------------------------------------------------------------------------------------------------------------------------------------------------------------------------------------------------------------------------------------------------------------------------------------|---------------------------------|
| Material of Plaque or Historical Marker / Tablet =                                                                                                                                                                                                                                                                                                                                                                                                                                                                                                                                                                                                                                                                                                                                                                                                                                                                                                                                                                                                                                                                                                                                                                                                                                                                                                                                                                                                                                                                                                                                                                                                                                                                                                                                                                                                                                                                                                                                                                                                                                              |                                 |
| Material of Cannon =BronzeIron - Consult known Or<br>Markings on muzzle =                                                                                                                                                                                                                                                                                                                                                                                                                                                                                                                                                                                                                                                                                                                                                                                                                                                                                                                                                                                                                                                                                                                                                                                                                                                                                                                                                                                                                                                                                                                                                                                                                                                                                                                                                                                                                                                                                                                                                                                                                       | dnance Listing to confirm       |
| Markings on muzzle =<br>Markings on Left Trunion Right Trunio                                                                                                                                                                                                                                                                                                                                                                                                                                                                                                                                                                                                                                                                                                                                                                                                                                                                                                                                                                                                                                                                                                                                                                                                                                                                                                                                                                                                                                                                                                                                                                                                                                                                                                                                                                                                                                                                                                                                                                                                                                   | n                               |
| Is inert ammunition a part of the Memorial? If so, desc                                                                                                                                                                                                                                                                                                                                                                                                                                                                                                                                                                                                                                                                                                                                                                                                                                                                                                                                                                                                                                                                                                                                                                                                                                                                                                                                                                                                                                                                                                                                                                                                                                                                                                                                                                                                                                                                                                                                                                                                                                         | ribe                            |
| Approximate Dimensions (indicate unit of measure) - taken from the second se | <sup>6 in</sup> or Diameter     |
| For Memorials with multiple Sculptures, please record this in<br>sheet of paper for each statue and attach to this form. Pleas<br>each statue and any weapons/implements involved (in cas<br>separated from this form). Thank you!                                                                                                                                                                                                                                                                                                                                                                                                                                                                                                                                                                                                                                                                                                                                                                                                                                                                                                                                                                                                                                                                                                                                                                                                                                                                                                                                                                                                                                                                                                                                                                                                                                                                                                                                                                                                                                                              | se describe the "pose" of       |
| Markings/Inscriptions (on stone-work / metal-work of mon<br>Maker or Fabricator mark / name? If so, give name & location                                                                                                                                                                                                                                                                                                                                                                                                                                                                                                                                                                                                                                                                                                                                                                                                                                                                                                                                                                                                                                                                                                                                                                                                                                                                                                                                                                                                                                                                                                                                                                                                                                                                                                                                                                                                                                                                                                                                                                        |                                 |
| The "Dedication Text" is formed: $\underline{\times}$ cut into material $\underline{\times}$ rais                                                                                                                                                                                                                                                                                                                                                                                                                                                                                                                                                                                                                                                                                                                                                                                                                                                                                                                                                                                                                                                                                                                                                                                                                                                                                                                                                                                                                                                                                                                                                                                                                                                                                                                                                                                                                                                                                                                                                                                               | ed up from material face        |
| Record the text (indicate any separation if on different sides) Please use<br>[North Face] One Country and One Flag (with carving of flag on pole)                                                                                                                                                                                                                                                                                                                                                                                                                                                                                                                                                                                                                                                                                                                                                                                                                                                                                                                                                                                                                                                                                                                                                                                                                                                                                                                                                                                                                                                                                                                                                                                                                                                                                                                                                                                                                                                                                                                                              | additional sheet if necessary.  |
| Thos G Wade Post No 54, Dept of Mo. GAR<br>[South Face] To the volunteer soldier of America This monument is respectfully ded                                                                                                                                                                                                                                                                                                                                                                                                                                                                                                                                                                                                                                                                                                                                                                                                                                                                                                                                                                                                                                                                                                                                                                                                                                                                                                                                                                                                                                                                                                                                                                                                                                                                                                                                                                                                                                                                                                                                                                   | instad                          |
|                                                                                                                                                                                                                                                                                                                                                                                                                                                                                                                                                                                                                                                                                                                                                                                                                                                                                                                                                                                                                                                                                                                                                                                                                                                                                                                                                                                                                                                                                                                                                                                                                                                                                                                                                                                                                                                                                                                                                                                                                                                                                                 |                                 |
|                                                                                                                                                                                                                                                                                                                                                                                                                                                                                                                                                                                                                                                                                                                                                                                                                                                                                                                                                                                                                                                                                                                                                                                                                                                                                                                                                                                                                                                                                                                                                                                                                                                                                                                                                                                                                                                                                                                                                                                                                                                                                                 |                                 |
| Environmental Setting                                                                                                                                                                                                                                                                                                                                                                                                                                                                                                                                                                                                                                                                                                                                                                                                                                                                                                                                                                                                                                                                                                                                                                                                                                                                                                                                                                                                                                                                                                                                                                                                                                                                                                                                                                                                                                                                                                                                                                                                                                                                           |                                 |
| (The general vicinity and immediate locale surrounding a memorial can play a major $\pmb{Type}\ \pmb{of}\ \pmb{Location}$                                                                                                                                                                                                                                                                                                                                                                                                                                                                                                                                                                                                                                                                                                                                                                                                                                                                                                                                                                                                                                                                                                                                                                                                                                                                                                                                                                                                                                                                                                                                                                                                                                                                                                                                                                                                                                                                                                                                                                       | role in its overall condition.) |
| _×_CemeteryPark                                                                                                                                                                                                                                                                                                                                                                                                                                                                                                                                                                                                                                                                                                                                                                                                                                                                                                                                                                                                                                                                                                                                                                                                                                                                                                                                                                                                                                                                                                                                                                                                                                                                                                                                                                                                                                                                                                                                                                                                                                                                                 | _ Plaza/Courtyard               |
| "Town Square" Post Office                                                                                                                                                                                                                                                                                                                                                                                                                                                                                                                                                                                                                                                                                                                                                                                                                                                                                                                                                                                                                                                                                                                                                                                                                                                                                                                                                                                                                                                                                                                                                                                                                                                                                                                                                                                                                                                                                                                                                                                                                                                                       | School                          |
| Municipal Building State Capitol<br>Courthouse College Campus                                                                                                                                                                                                                                                                                                                                                                                                                                                                                                                                                                                                                                                                                                                                                                                                                                                                                                                                                                                                                                                                                                                                                                                                                                                                                                                                                                                                                                                                                                                                                                                                                                                                                                                                                                                                                                                                                                                                                                                                                                   | Other:                          |
| Courthouse College Campus<br>Traffic Circle Library                                                                                                                                                                                                                                                                                                                                                                                                                                                                                                                                                                                                                                                                                                                                                                                                                                                                                                                                                                                                                                                                                                                                                                                                                                                                                                                                                                                                                                                                                                                                                                                                                                                                                                                                                                                                                                                                                                                                                                                                                                             | <u> </u>                        |
| Lister J                                                                                                                                                                                                                                                                                                                                                                                                                                                                                                                                                                                                                                                                                                                                                                                                                                                                                                                                                                                                                                                                                                                                                                                                                                                                                                                                                                                                                                                                                                                                                                                                                                                                                                                                                                                                                                                                                                                                                                                                                                                                                        |                                 |