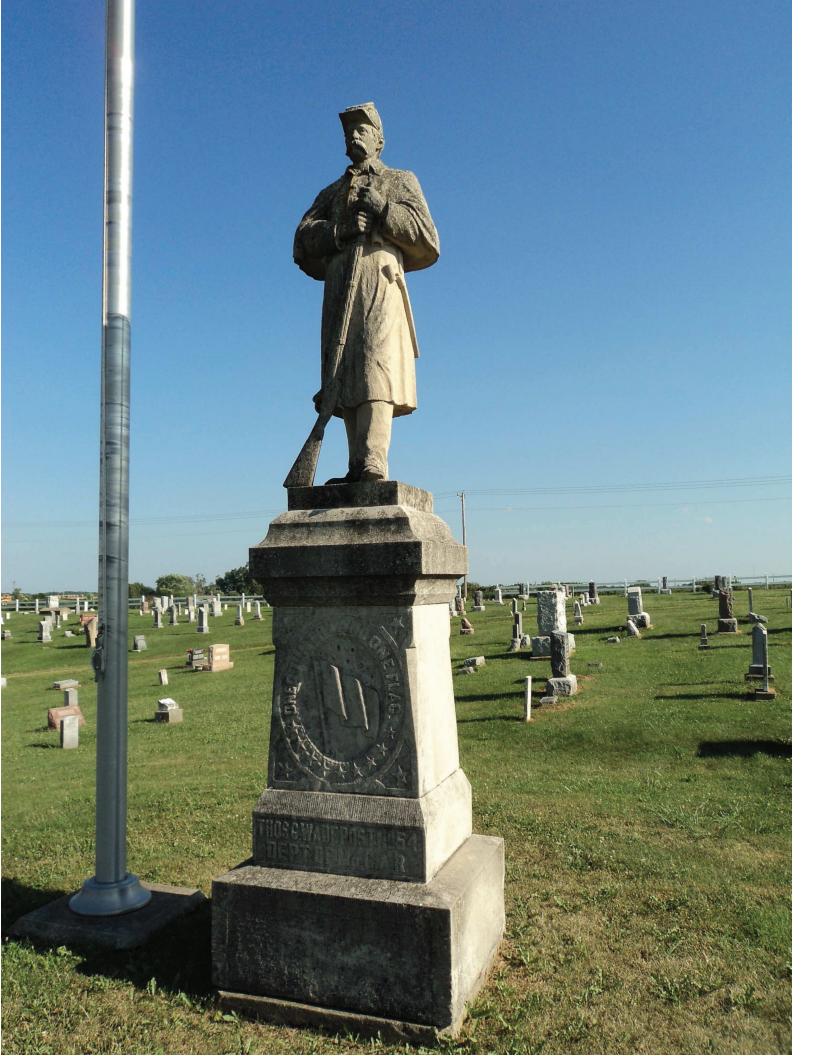

## Type of Memorial

| X Monument with Sculpture  | Monument with Cannon     |
|----------------------------|--------------------------|
| Monument without Sculpture | Historical Marker Plaque |

## Affiliation

| X G.A.R. (Post Name & No. Thomas G. Wade Post No 54, Dept of Mo G.A. | M.O.L.L.U.S.                   |
|----------------------------------------------------------------------|--------------------------------|
| W.R.C. (Corps Name & No                                              | _) Other Allied Order          |
| SUVCW (Camp Name & No                                                | _) (Please describe below)     |
| _ DUVCW (Tent Name & No                                              | )                              |
| Other:                                                               |                                |
| Original Dedication Date most likely pre-1940 Please consult any     | y/all newspaper archives for a |

### Location

|                    | <i>currently</i> located at:<br>ress or site location <sup>N40.4728</sup> | 30 W92.99939 Unionvil          | le Cemetery, So 13th St.       |  |
|--------------------|---------------------------------------------------------------------------|--------------------------------|--------------------------------|--|
|                    | ville Township                                                            | Co                             | unty <sup>Putnam</sup>         |  |
| The front of the N | <i>I</i> lemorial faces: <u>×</u> North                                   | South                          | East West                      |  |
| -                  | Agency, or Individual Owner                                               | (of private cemetery Dept./Div | r that Memorial is located in) |  |
| Street Address     | metery<br>16th & Garfield Street                                          |                                |                                |  |
| City Unionville    |                                                                           | State MO                       | Zip Code 63565                 |  |
| Contact Person     |                                                                           | Telephone (                    | )                              |  |

# Physical Details

Material of Monument or base under a Sculpture or Cannon = <u>X</u>Stone <u>Concrete</u> Metal <u>Undetermined</u> If known, name specific material (color of granite, marble, etc.) <u>Gray Granite</u>

| Material of the Sculpture = $\underline{\times}$ StoneConcreteM<br>If known, name specific material (color of granite, marble, etc.) <u>Gray</u><br>If the Sculpture is of metal, is it solid cast or "hollow?"                                                                                                                                                                                                                                                                                                                                                                                                                                                                                                                                                                                                                                                                                                                                                                                                                                                                                                                                                                                                                                                                                                                                                                                                                                                                                                                                                                                                                                                                                                                                                                                                                                                                                                                                                                                                                                                                                 |                                 |
|-------------------------------------------------------------------------------------------------------------------------------------------------------------------------------------------------------------------------------------------------------------------------------------------------------------------------------------------------------------------------------------------------------------------------------------------------------------------------------------------------------------------------------------------------------------------------------------------------------------------------------------------------------------------------------------------------------------------------------------------------------------------------------------------------------------------------------------------------------------------------------------------------------------------------------------------------------------------------------------------------------------------------------------------------------------------------------------------------------------------------------------------------------------------------------------------------------------------------------------------------------------------------------------------------------------------------------------------------------------------------------------------------------------------------------------------------------------------------------------------------------------------------------------------------------------------------------------------------------------------------------------------------------------------------------------------------------------------------------------------------------------------------------------------------------------------------------------------------------------------------------------------------------------------------------------------------------------------------------------------------------------------------------------------------------------------------------------------------|---------------------------------|
| Material of Plaque or Historical Marker / Tablet =                                                                                                                                                                                                                                                                                                                                                                                                                                                                                                                                                                                                                                                                                                                                                                                                                                                                                                                                                                                                                                                                                                                                                                                                                                                                                                                                                                                                                                                                                                                                                                                                                                                                                                                                                                                                                                                                                                                                                                                                                                              |                                 |
| Material of Cannon =BronzeIron - Consult known Or<br>Markings on muzzle =                                                                                                                                                                                                                                                                                                                                                                                                                                                                                                                                                                                                                                                                                                                                                                                                                                                                                                                                                                                                                                                                                                                                                                                                                                                                                                                                                                                                                                                                                                                                                                                                                                                                                                                                                                                                                                                                                                                                                                                                                       | dnance Listing to confirm       |
| Markings on muzzle =<br>Markings on Left Trunion Right Trunio                                                                                                                                                                                                                                                                                                                                                                                                                                                                                                                                                                                                                                                                                                                                                                                                                                                                                                                                                                                                                                                                                                                                                                                                                                                                                                                                                                                                                                                                                                                                                                                                                                                                                                                                                                                                                                                                                                                                                                                                                                   | n                               |
| Is inert ammunition a part of the Memorial? If so, desc                                                                                                                                                                                                                                                                                                                                                                                                                                                                                                                                                                                                                                                                                                                                                                                                                                                                                                                                                                                                                                                                                                                                                                                                                                                                                                                                                                                                                                                                                                                                                                                                                                                                                                                                                                                                                                                                                                                                                                                                                                         | ribe                            |
| Approximate Dimensions (indicate unit of measure) - taken from the second se | <sup>6 in</sup> or Diameter     |
| For Memorials with multiple Sculptures, please record this in<br>sheet of paper for each statue and attach to this form. Pleas<br>each statue and any weapons/implements involved (in cas<br>separated from this form). Thank you!                                                                                                                                                                                                                                                                                                                                                                                                                                                                                                                                                                                                                                                                                                                                                                                                                                                                                                                                                                                                                                                                                                                                                                                                                                                                                                                                                                                                                                                                                                                                                                                                                                                                                                                                                                                                                                                              | se describe the "pose" of       |
| Markings/Inscriptions (on stone-work / metal-work of mon<br>Maker or Fabricator mark / name? If so, give name & location                                                                                                                                                                                                                                                                                                                                                                                                                                                                                                                                                                                                                                                                                                                                                                                                                                                                                                                                                                                                                                                                                                                                                                                                                                                                                                                                                                                                                                                                                                                                                                                                                                                                                                                                                                                                                                                                                                                                                                        |                                 |
| The "Dedication Text" is formed: $\underline{\times}$ cut into material $\underline{\times}$ rais                                                                                                                                                                                                                                                                                                                                                                                                                                                                                                                                                                                                                                                                                                                                                                                                                                                                                                                                                                                                                                                                                                                                                                                                                                                                                                                                                                                                                                                                                                                                                                                                                                                                                                                                                                                                                                                                                                                                                                                               | ed up from material face        |
| Record the text (indicate any separation if on different sides) Please use<br>[North Face] One Country and One Flag (with carving of flag on pole)                                                                                                                                                                                                                                                                                                                                                                                                                                                                                                                                                                                                                                                                                                                                                                                                                                                                                                                                                                                                                                                                                                                                                                                                                                                                                                                                                                                                                                                                                                                                                                                                                                                                                                                                                                                                                                                                                                                                              | additional sheet if necessary.  |
| Thos G Wade Post No 54, Dept of Mo. GAR<br>[South Face] To the volunteer soldier of America This monument is respectfully ded                                                                                                                                                                                                                                                                                                                                                                                                                                                                                                                                                                                                                                                                                                                                                                                                                                                                                                                                                                                                                                                                                                                                                                                                                                                                                                                                                                                                                                                                                                                                                                                                                                                                                                                                                                                                                                                                                                                                                                   | instad                          |
|                                                                                                                                                                                                                                                                                                                                                                                                                                                                                                                                                                                                                                                                                                                                                                                                                                                                                                                                                                                                                                                                                                                                                                                                                                                                                                                                                                                                                                                                                                                                                                                                                                                                                                                                                                                                                                                                                                                                                                                                                                                                                                 |                                 |
|                                                                                                                                                                                                                                                                                                                                                                                                                                                                                                                                                                                                                                                                                                                                                                                                                                                                                                                                                                                                                                                                                                                                                                                                                                                                                                                                                                                                                                                                                                                                                                                                                                                                                                                                                                                                                                                                                                                                                                                                                                                                                                 |                                 |
| Environmental Setting                                                                                                                                                                                                                                                                                                                                                                                                                                                                                                                                                                                                                                                                                                                                                                                                                                                                                                                                                                                                                                                                                                                                                                                                                                                                                                                                                                                                                                                                                                                                                                                                                                                                                                                                                                                                                                                                                                                                                                                                                                                                           |                                 |
| (The general vicinity and immediate locale surrounding a memorial can play a major $\pmb{Type}\ \pmb{of}\ \pmb{Location}$                                                                                                                                                                                                                                                                                                                                                                                                                                                                                                                                                                                                                                                                                                                                                                                                                                                                                                                                                                                                                                                                                                                                                                                                                                                                                                                                                                                                                                                                                                                                                                                                                                                                                                                                                                                                                                                                                                                                                                       | role in its overall condition.) |
| _×_CemeteryPark                                                                                                                                                                                                                                                                                                                                                                                                                                                                                                                                                                                                                                                                                                                                                                                                                                                                                                                                                                                                                                                                                                                                                                                                                                                                                                                                                                                                                                                                                                                                                                                                                                                                                                                                                                                                                                                                                                                                                                                                                                                                                 | _ Plaza/Courtyard               |
| "Town Square" Post Office                                                                                                                                                                                                                                                                                                                                                                                                                                                                                                                                                                                                                                                                                                                                                                                                                                                                                                                                                                                                                                                                                                                                                                                                                                                                                                                                                                                                                                                                                                                                                                                                                                                                                                                                                                                                                                                                                                                                                                                                                                                                       | School                          |
| Municipal Building State Capitol<br>Courthouse College Campus                                                                                                                                                                                                                                                                                                                                                                                                                                                                                                                                                                                                                                                                                                                                                                                                                                                                                                                                                                                                                                                                                                                                                                                                                                                                                                                                                                                                                                                                                                                                                                                                                                                                                                                                                                                                                                                                                                                                                                                                                                   | Other:                          |
| Courthouse College Campus<br>Traffic Circle Library                                                                                                                                                                                                                                                                                                                                                                                                                                                                                                                                                                                                                                                                                                                                                                                                                                                                                                                                                                                                                                                                                                                                                                                                                                                                                                                                                                                                                                                                                                                                                                                                                                                                                                                                                                                                                                                                                                                                                                                                                                             | <u> </u>                        |
| Lister J                                                                                                                                                                                                                                                                                                                                                                                                                                                                                                                                                                                                                                                                                                                                                                                                                                                                                                                                                                                                                                                                                                                                                                                                                                                                                                                                                                                                                                                                                                                                                                                                                                                                                                                                                                                                                                                                                                                                                                                                                                                                                        |                                 |