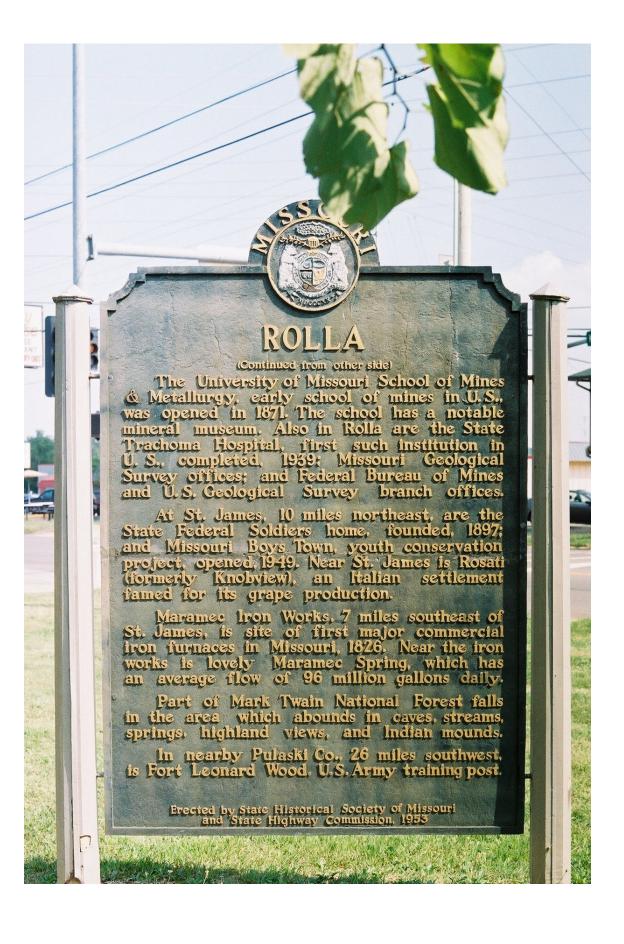

(See other side)

Erected by State Historical Society of Missouri and State Highway Commission, 1953.

[REVERSE]

Missouri

[State Seal]

Rolla

(Continued from other side)

The University of Missouri School of Mines & Metallurgy, early school of mines in the U.S., was opened in 1871. The school has a notable mineral museum. Also in Rolla are the State Trachoma Hospital, first such institution in U.S., completed, 1939; Missouri Geological Survey offices; and Federal Bureau of Mines and U.S. Geological Survey branch offices.

At St. James, 10 miles northeast, are the State Federal Soldiers home, founded, 1897; and Missouri Boys Town, youth conservation project, opened, 1949. Nar St. James is Rosati (formerly Knobview), an Italian settlement famed for its grape production.

Maramec Iron Works, 7 miles southeast of St. James, is site of first major commercial iron furnaces in Missouri, 1826. Near the Iron works is lovely Maramec Spring, which has an average flow 96 million gallons daily.

Part of Mark Twain National Forest falls in the area which abounds in caves, streams, springs, highland views and Indian mounds.

In nearby Pulaski Co., 26 miles southwest is Fort Leonard Wood, U.S. Army training post.

Erected by State Historical Society of Missouri and State Highway Commission, 1953.