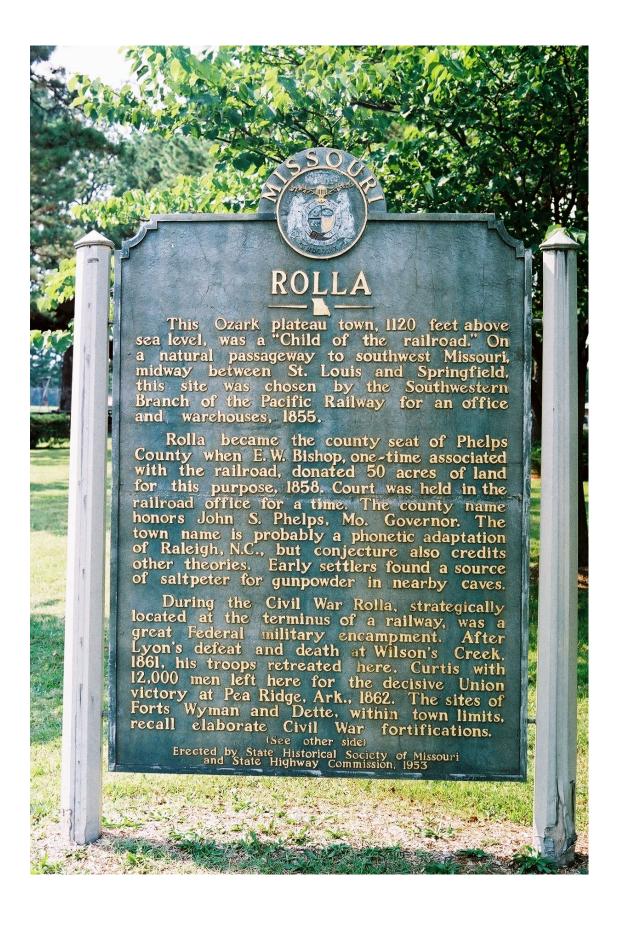

Thank you for your help, and attention to detail.

SONS OF UNION VETERANS OF THE CIVIL WAR National Civil War Memorials Committee

Missouri [Seal] Rolla [Graphic outline of Missouri]

This Ozark plateau town, 1120 feet above sea level, was a "Child of the railroad." On a natural passageway to southwest Missouri, midway between St. Louis and Springfield, this site was chosen by the Southwestern Branch of the Pacific Railway for an office and warehouses, 1855.

Rolla became the county seat of Phelps County when E.W. Bishop, one-time associated with the railroads, donated 50 acres of land for this purpose, 1858. Court was held in the railroad office for a time. The county name honors John S. Phelps, Mo. Governor. The town name is probably a phonetic adaptation for Raleigh, N.C., but conjecture also credits other theories. Early settlers found a source of saltpeter for gunpowder in nearby caves.

During the Civil War Rolla, strategically located at the terminus of a railway, was a great Federal military encampment. After Lyon's defeat and death at Wilson's Creek, 1861, his troops retreated here. Curtis with 12,000 men left here for the decisive Union victory at Pea Ridge, Ark., 1862. The sties of Forts Wyman and Dette, within town limits, recall elaborate Civil War fortifications.

(See other side)

Erected by State Historical Society of Missouri and State Highway Commission, 1953.

[REVERSE]

Missouri

[State Seal]

Rolla

(Continued from other side)

The University of Missouri School of Mines & Metallurgy, early school of mines in the U.S., was opened in 1871. The school has a notable mineral museum. Also in Rolla are the State Trachoma Hospital, first such institution in U.S., completed, 1939; Missouri Geological Survey offices; and Federal Bureau of Mines and U.S. Geological Survey branch offices.