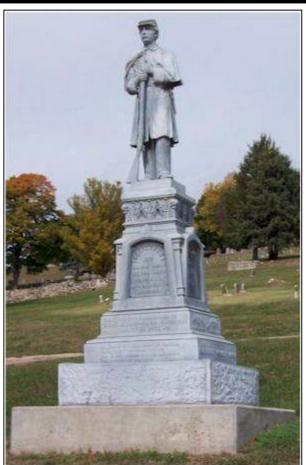

#### PLEASE:

- Type or print, using a ball-point pen, when filling out this form. Legibility is critical.
- Do not guess at the information. An answer of, "Unknown," is more helpful.

 Include a photograph of each viewable side and label it with name & direction of view. - Thank You. Type of Memorial × Monument with Sculpture Monument with Cannon Monument without Sculpture Historical Marker Plaque Affiliation X G.A.R. (Post Name & No. Major James Wilson Post 20 M.O.L.L.U.S. W.R.C. (Corps Name & No.\_\_\_\_ Other Allied Order SUVCW (Camp Name & No.\_\_\_\_\_ (Please describe below) DUVCW (Tent Name & No. Other: Original Dedication Date 1884 Please consult any/all newspaper archives for a local paper's article that would have information on the *first* dedication ceremony and/or other facts on the memorial. Please submit a copy of your findings with full identification of the paper & date of publication. Thank you. Location The Memorial is currently located at: Street/Road address or site location Riverview Cemetery W91°03'20" N39°27'26". City/Village Louisiana Township County Pike The front of the Memorial faces: North X South East West Government Body, Agency, or Individual Owner (of private cemetery that Memorial is located in)... Name City of Louisiana Dept./Div. Cemetery Street Address N B St. (City Hall at 410 No 6th) City Louisiana State MO Zip Code 63353 Contact Person Bill Shade Telephone ( 573 ) 754-4176 If the Memorial has been moved, please list former location(s)... Not applicable Physical Details Material of Monument or base under a Sculpture or Cannon = \_\_\_Stone \_\_\_ Concrete X Metal Undetermined If known, name specific material (color of granite, marble, etc.) possibly zinc

| Material of the Sculpture =StoneConcrete _X_MetalUndetermined If known, name specific material (color of granite, marble, etc.) possibly zincUndetermined If the Sculpture is of metal, is it solid cast or "hollow?" hollow                                                                 |  |  |  |  |  |  |  |
|----------------------------------------------------------------------------------------------------------------------------------------------------------------------------------------------------------------------------------------------------------------------------------------------|--|--|--|--|--|--|--|
|                                                                                                                                                                                                                                                                                              |  |  |  |  |  |  |  |
| Material of Plaque or Historical Marker / Tablet = n/a                                                                                                                                                                                                                                       |  |  |  |  |  |  |  |
| Material of Cannon =BronzeIron - Consult known Ordnance Listing to confirm Markings on muzzle = n/a                                                                                                                                                                                          |  |  |  |  |  |  |  |
| Markings on Left Trunion Right Trunion                                                                                                                                                                                                                                                       |  |  |  |  |  |  |  |
| Markings on muzzle = _n/a  Markings on Left Trunion Right Trunion  Is inert ammunition a part of the Memorial? If so, describe                                                                                                                                                               |  |  |  |  |  |  |  |
| Approximate Dimensions (indicate unit of measure) - taken from tallest / widest points  Monument or Base: Height 6 1/2 feet Width 7 feet Depth 7 feet or Diameter Sculpture: Height 5 1/2 feet Width 18 inch Depth 18 inch or Diameter                                                       |  |  |  |  |  |  |  |
| For Memorials with multiple Sculptures, please record this information on a separate sheet of paper for each statue and attach to this form. Please describe the "pose" of each statue and any weapons/implements involved (in case your photos become separated from this form). Thank you! |  |  |  |  |  |  |  |
| Markings/Inscriptions (on stone-work / metal-work of monument, base, sculpture)  Maker or Fabricator mark / name? If so, give name & location found south face: Detroit  Bronze Co. Detroit, Mich.                                                                                           |  |  |  |  |  |  |  |
| The "Dedication Text" is formed: cut into material _X raised up from material face  Record the text (indicate any separation if on different sides) Please use additional sheet if necessary.                                                                                                |  |  |  |  |  |  |  |
| (South) Erected 1884, by Major James Wilson, Post No. 20 G.A.R. Department of Missouri. To all the brave defenders of the                                                                                                                                                                    |  |  |  |  |  |  |  |
| Union in 1861-1865. From the County of Pike, Mo. On fame's eternal camping ground, their silent tents are spread; and glory guards with                                                                                                                                                      |  |  |  |  |  |  |  |
| solemn round, the bivouac of our dead. [Maker\ Detroit Bronze Co., Detroit Mich                                                                                                                                                                                                              |  |  |  |  |  |  |  |
| West Face: [Pic of Cav Soldier on Horse] William W. Scaggs Co. K 3rd Regt. M.S.M. Hollow Oley Co. K, 3rd Regt. M.S.M. Eternal Vigilance is the Eternal Price of Liberty.                                                                                                                     |  |  |  |  |  |  |  |
| North Face: [Pic Drum & Flag] Walker W. Gourley Co. I 3rd Regt. M.S.M. William F. Evans Co. I 3rd Reg't M.S.M. One Country and One Flag.                                                                                                                                                     |  |  |  |  |  |  |  |
| East Face [Pic of GAR Ribbon] John W. Shew Co I 3rd Reg't M.S.M. William C. Grotts Co. I 3rd Regt M.S.M. Fraternity - Charity - Loyalty                                                                                                                                                      |  |  |  |  |  |  |  |
| [NOTE: Many think the soldiers named are buried there. They are not. Scaggs, Gourley, Shew and Grotts were murdered 3 Oct                                                                                                                                                                    |  |  |  |  |  |  |  |
| 1864 with Major James Wilson. Evans died in fall from horse in 1862. Hollow Oley is probably known as John Holabaugh who was                                                                                                                                                                 |  |  |  |  |  |  |  |
| also murdered with Wilson.]                                                                                                                                                                                                                                                                  |  |  |  |  |  |  |  |
| Environmental Setting (The general vicinity and immediate locale surrounding a memorial can play a major role in its overall condition.)                                                                                                                                                     |  |  |  |  |  |  |  |
| Type of Location                                                                                                                                                                                                                                                                             |  |  |  |  |  |  |  |
| X Cemetery Park Plaza/Courtyard                                                                                                                                                                                                                                                              |  |  |  |  |  |  |  |
| "Town Square" Post Office School                                                                                                                                                                                                                                                             |  |  |  |  |  |  |  |
| Municipal Building State Capitol Other:                                                                                                                                                                                                                                                      |  |  |  |  |  |  |  |
| Courthouse College Campus                                                                                                                                                                                                                                                                    |  |  |  |  |  |  |  |
| Traffic Circle Library                                                                                                                                                                                                                                                                       |  |  |  |  |  |  |  |