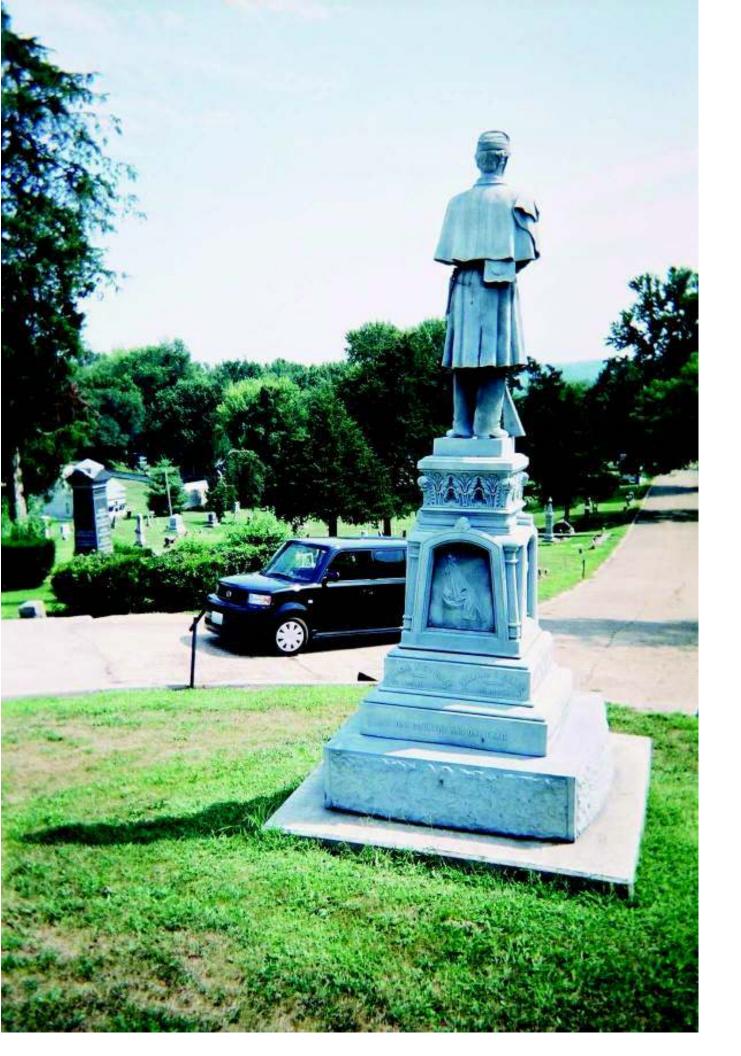

#### PLEASE:

- Type or print, using a ball-point pen, when filling out this form. Legibility is critical.
- Do not guess at the information. An answer of, "Unknown," is more helpful.

 Include a photograph of each viewable side and label it with name & direction of view. - Thank You. Type of Memorial × Monument with Sculpture Monument with Cannon Monument without Sculpture Historical Marker Plaque Affiliation X G.A.R. (Post Name & No. Major James Wilson Post 20 M.O.L.L.U.S. W.R.C. (Corps Name & No.\_\_\_\_ Other Allied Order SUVCW (Camp Name & No.\_\_\_\_\_ (Please describe below) DUVCW (Tent Name & No. Other: Original Dedication Date 1884 Please consult any/all newspaper archives for a local paper's article that would have information on the *first* dedication ceremony and/or other facts on the memorial. Please submit a copy of your findings with full identification of the paper & date of publication. Thank you. Location The Memorial is currently located at: Street/Road address or site location Riverview Cemetery W91°03'20" N39°27'26". City/Village Louisiana Township County Pike The front of the Memorial faces: North X South East West Government Body, Agency, or Individual Owner (of private cemetery that Memorial is located in)... Name City of Louisiana Dept./Div. Cemetery Street Address N B St. (City Hall at 410 No 6th) City Louisiana State MO Zip Code 63353 Contact Person Bill Shade Telephone ( 573 ) 754-4176 If the Memorial has been moved, please list former location(s)... Not applicable Physical Details Material of Monument or base under a Sculpture or Cannon = \_\_\_Stone \_\_\_ Concrete X Metal Undetermined If known, name specific material (color of granite, marble, etc.) possibly zinc

| Material of the Sculpture =StoneConcrete _X_MetalUndetermined If known, name specific material (color of granite, marble, etc.) possibly zincUndetermined If the Sculpture is of metal, is it solid cast or "hollow?" hollow                                                                 |  |  |  |  |  |  |  |
|----------------------------------------------------------------------------------------------------------------------------------------------------------------------------------------------------------------------------------------------------------------------------------------------|--|--|--|--|--|--|--|
|                                                                                                                                                                                                                                                                                              |  |  |  |  |  |  |  |
| Material of Plaque or Historical Marker / Tablet = n/a                                                                                                                                                                                                                                       |  |  |  |  |  |  |  |
| Material of Cannon =BronzeIron - Consult known Ordnance Listing to confirm Markings on muzzle = n/a                                                                                                                                                                                          |  |  |  |  |  |  |  |
| Markings on Left Trunion Right Trunion                                                                                                                                                                                                                                                       |  |  |  |  |  |  |  |
| Markings on muzzle = _n/a  Markings on Left Trunion Right Trunion  Is inert ammunition a part of the Memorial? If so, describe                                                                                                                                                               |  |  |  |  |  |  |  |
| Approximate Dimensions (indicate unit of measure) - taken from tallest / widest points  Monument or Base: Height 6 1/2 feet Width 7 feet Depth 7 feet or Diameter Sculpture: Height 5 1/2 feet Width 18 inch Depth 18 inch or Diameter                                                       |  |  |  |  |  |  |  |
| For Memorials with multiple Sculptures, please record this information on a separate sheet of paper for each statue and attach to this form. Please describe the "pose" of each statue and any weapons/implements involved (in case your photos become separated from this form). Thank you! |  |  |  |  |  |  |  |
| Markings/Inscriptions (on stone-work / metal-work of monument, base, sculpture)  Maker or Fabricator mark / name? If so, give name & location found south face: Detroit  Bronze Co. Detroit, Mich.                                                                                           |  |  |  |  |  |  |  |
| The "Dedication Text" is formed: cut into material _X raised up from material face  Record the text (indicate any separation if on different sides) Please use additional sheet if necessary.                                                                                                |  |  |  |  |  |  |  |
| (South) Erected 1884, by Major James Wilson, Post No. 20 G.A.R. Department of Missouri. To all the brave defenders of the                                                                                                                                                                    |  |  |  |  |  |  |  |
| Union in 1861-1865. From the County of Pike, Mo. On fame's eternal camping ground, their silent tents are spread; and glory guards with                                                                                                                                                      |  |  |  |  |  |  |  |
| solemn round, the bivouac of our dead. [Maker\ Detroit Bronze Co., Detroit Mich                                                                                                                                                                                                              |  |  |  |  |  |  |  |
| West Face: [Pic of Cav Soldier on Horse] William W. Scaggs Co. K 3rd Regt. M.S.M. Hollow Oley Co. K, 3rd Regt. M.S.M. Eternal Vigilance is the Eternal Price of Liberty.                                                                                                                     |  |  |  |  |  |  |  |
| North Face: [Pic Drum & Flag] Walker W. Gourley Co. I 3rd Regt. M.S.M. William F. Evans Co. I 3rd Reg't M.S.M. One Country and One Flag.                                                                                                                                                     |  |  |  |  |  |  |  |
| East Face [Pic of GAR Ribbon] John W. Shew Co I 3rd Reg't M.S.M. William C. Grotts Co. I 3rd Regt M.S.M. Fraternity - Charity - Loyalty                                                                                                                                                      |  |  |  |  |  |  |  |
| [NOTE: Many think the soldiers named are buried there. They are not. Scaggs, Gourley, Shew and Grotts were murdered 3 Oct                                                                                                                                                                    |  |  |  |  |  |  |  |
| 1864 with Major James Wilson. Evans died in fall from horse in 1862. Hollow Oley is probably known as John Holabaugh who was                                                                                                                                                                 |  |  |  |  |  |  |  |
| also murdered with Wilson.]                                                                                                                                                                                                                                                                  |  |  |  |  |  |  |  |
| Environmental Setting (The general vicinity and immediate locale surrounding a memorial can play a major role in its overall condition.)                                                                                                                                                     |  |  |  |  |  |  |  |
| Type of Location                                                                                                                                                                                                                                                                             |  |  |  |  |  |  |  |
| X Cemetery Park Plaza/Courtyard                                                                                                                                                                                                                                                              |  |  |  |  |  |  |  |
| "Town Square" Post Office School                                                                                                                                                                                                                                                             |  |  |  |  |  |  |  |
| Municipal Building State Capitol Other:                                                                                                                                                                                                                                                      |  |  |  |  |  |  |  |
| Courthouse College Campus                                                                                                                                                                                                                                                                    |  |  |  |  |  |  |  |
| Traffic Circle Library                                                                                                                                                                                                                                                                       |  |  |  |  |  |  |  |