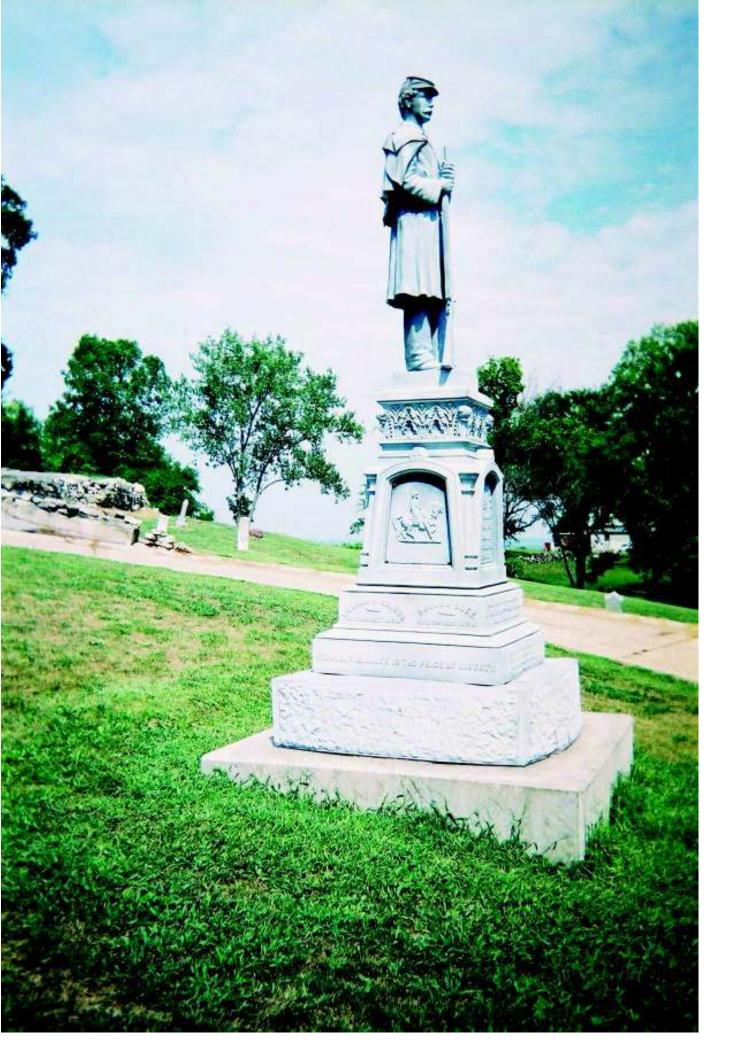

#### PLEASE:

- Type or print, using a ball-point pen, when filling out this form. Legibility is critical.
- Do not guess at the information. An answer of, "Unknown," is more helpful.

 Include a photograph of each viewable side and label it with name & direction of view. - Thank You. Type of Memorial × Monument with Sculpture Monument with Cannon Monument without Sculpture Historical Marker Plaque Affiliation X G.A.R. (Post Name & No. Major James Wilson Post 20 M.O.L.L.U.S. W.R.C. (Corps Name & No.\_\_\_\_ Other Allied Order SUVCW (Camp Name & No.\_\_\_\_\_ (Please describe below) DUVCW (Tent Name & No. Other: Original Dedication Date 1884 Please consult any/all newspaper archives for a local paper's article that would have information on the *first* dedication ceremony and/or other facts on the memorial. Please submit a copy of your findings with full identification of the paper & date of publication. Thank you. Location The Memorial is currently located at: Street/Road address or site location Riverview Cemetery W91°03'20" N39°27'26". City/Village Louisiana Township County Pike The front of the Memorial faces: North X South East West Government Body, Agency, or Individual Owner (of private cemetery that Memorial is located in)... Name City of Louisiana Dept./Div. Cemetery Street Address N B St. (City Hall at 410 No 6th) City Louisiana State MO Zip Code 63353 Contact Person Bill Shade Telephone ( 573 ) 754-4176 If the Memorial has been moved, please list former location(s)... Not applicable Physical Details Material of Monument or base under a Sculpture or Cannon = \_\_\_Stone \_\_\_ Concrete X Metal Undetermined If known, name specific material (color of granite, marble, etc.) possibly zinc

| Material of the Sculpture =StoneConcrete _X_MetalUndetermined If known, name specific material (color of granite, marble, etc.) possibly zincUndetermined If the Sculpture is of metal, is it solid cast or "hollow?" hollow                                                                 |  |  |  |  |  |  |  |
|----------------------------------------------------------------------------------------------------------------------------------------------------------------------------------------------------------------------------------------------------------------------------------------------|--|--|--|--|--|--|--|
|                                                                                                                                                                                                                                                                                              |  |  |  |  |  |  |  |
| Material of Plaque or Historical Marker / Tablet = n/a                                                                                                                                                                                                                                       |  |  |  |  |  |  |  |
| Material of Cannon =BronzeIron - Consult known Ordnance Listing to confirm Markings on muzzle = n/a                                                                                                                                                                                          |  |  |  |  |  |  |  |
| Markings on Left Trunion Right Trunion                                                                                                                                                                                                                                                       |  |  |  |  |  |  |  |
| Markings on muzzle = _n/a  Markings on Left Trunion Right Trunion  Is inert ammunition a part of the Memorial? If so, describe                                                                                                                                                               |  |  |  |  |  |  |  |
| Approximate Dimensions (indicate unit of measure) - taken from tallest / widest points  Monument or Base: Height 6 1/2 feet Width 7 feet Depth 7 feet or Diameter Sculpture: Height 5 1/2 feet Width 18 inch Depth 18 inch or Diameter                                                       |  |  |  |  |  |  |  |
| For Memorials with multiple Sculptures, please record this information on a separate sheet of paper for each statue and attach to this form. Please describe the "pose" of each statue and any weapons/implements involved (in case your photos become separated from this form). Thank you! |  |  |  |  |  |  |  |
| Markings/Inscriptions (on stone-work / metal-work of monument, base, sculpture)  Maker or Fabricator mark / name? If so, give name & location found south face: Detroit  Bronze Co. Detroit, Mich.                                                                                           |  |  |  |  |  |  |  |
| The "Dedication Text" is formed: cut into material _X raised up from material face  Record the text (indicate any separation if on different sides) Please use additional sheet if necessary.                                                                                                |  |  |  |  |  |  |  |
| (South) Erected 1884, by Major James Wilson, Post No. 20 G.A.R. Department of Missouri. To all the brave defenders of the                                                                                                                                                                    |  |  |  |  |  |  |  |
| Union in 1861-1865. From the County of Pike, Mo. On fame's eternal camping ground, their silent tents are spread; and glory guards with                                                                                                                                                      |  |  |  |  |  |  |  |
| solemn round, the bivouac of our dead. [Maker\ Detroit Bronze Co., Detroit Mich                                                                                                                                                                                                              |  |  |  |  |  |  |  |
| West Face: [Pic of Cav Soldier on Horse] William W. Scaggs Co. K 3rd Regt. M.S.M. Hollow Oley Co. K, 3rd Regt. M.S.M. Eternal Vigilance is the Eternal Price of Liberty.                                                                                                                     |  |  |  |  |  |  |  |
| North Face: [Pic Drum & Flag] Walker W. Gourley Co. I 3rd Regt. M.S.M. William F. Evans Co. I 3rd Reg't M.S.M. One Country and One Flag.                                                                                                                                                     |  |  |  |  |  |  |  |
| East Face [Pic of GAR Ribbon] John W. Shew Co I 3rd Reg't M.S.M. William C. Grotts Co. I 3rd Regt M.S.M. Fraternity - Charity - Loyalty                                                                                                                                                      |  |  |  |  |  |  |  |
| [NOTE: Many think the soldiers named are buried there. They are not. Scaggs, Gourley, Shew and Grotts were murdered 3 Oct                                                                                                                                                                    |  |  |  |  |  |  |  |
| 1864 with Major James Wilson. Evans died in fall from horse in 1862. Hollow Oley is probably known as John Holabaugh who was                                                                                                                                                                 |  |  |  |  |  |  |  |
| also murdered with Wilson.]                                                                                                                                                                                                                                                                  |  |  |  |  |  |  |  |
| Environmental Setting (The general vicinity and immediate locale surrounding a memorial can play a major role in its overall condition.)                                                                                                                                                     |  |  |  |  |  |  |  |
| Type of Location                                                                                                                                                                                                                                                                             |  |  |  |  |  |  |  |
| X Cemetery Park Plaza/Courtyard                                                                                                                                                                                                                                                              |  |  |  |  |  |  |  |
| "Town Square" Post Office School                                                                                                                                                                                                                                                             |  |  |  |  |  |  |  |
| Municipal Building State Capitol Other:                                                                                                                                                                                                                                                      |  |  |  |  |  |  |  |
| Courthouse College Campus                                                                                                                                                                                                                                                                    |  |  |  |  |  |  |  |
| Traffic Circle Library                                                                                                                                                                                                                                                                       |  |  |  |  |  |  |  |