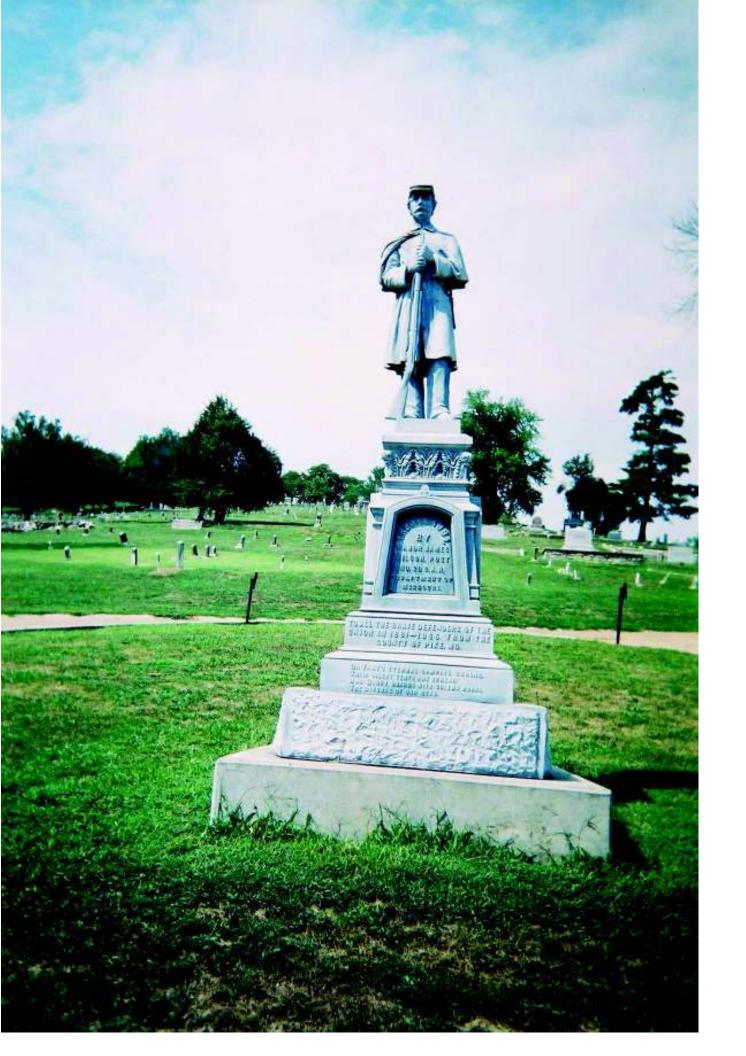

#### PLEASE:

- Type or print, using a ball-point pen, when filling out this form. Legibility is critical.
- Do not guess at the information. An answer of, "Unknown," is more helpful.

 Include a photograph of each viewable side and label it with name & direction of view. - Thank You. Type of Memorial × Monument with Sculpture Monument with Cannon Monument without Sculpture Historical Marker Plaque Affiliation X G.A.R. (Post Name & No. Major James Wilson Post 20 M.O.L.L.U.S. W.R.C. (Corps Name & No.\_\_\_\_ Other Allied Order SUVCW (Camp Name & No.\_\_\_\_\_ (Please describe below) DUVCW (Tent Name & No. Other: Original Dedication Date 1884 Please consult any/all newspaper archives for a local paper's article that would have information on the *first* dedication ceremony and/or other facts on the memorial. Please submit a copy of your findings with full identification of the paper & date of publication. Thank you. Location The Memorial is currently located at: Street/Road address or site location Riverview Cemetery W91°03'20" N39°27'26". City/Village Louisiana Township County Pike The front of the Memorial faces: North X South East West Government Body, Agency, or Individual Owner (of private cemetery that Memorial is located in)... Name City of Louisiana Dept./Div. Cemetery Street Address N B St. (City Hall at 410 No 6th) City Louisiana State MO Zip Code 63353 Contact Person Bill Shade Telephone ( 573 ) 754-4176 If the Memorial has been moved, please list former location(s)... Not applicable Physical Details Material of Monument or base under a Sculpture or Cannon = \_\_\_Stone \_\_\_ Concrete X Metal Undetermined If known, name specific material (color of granite, marble, etc.) possibly zinc

| Material of the Sculpture =StoneConcrete _X_MetalUndetermined If known, name specific material (color of granite, marble, etc.) possibly zincUndetermined If the Sculpture is of metal, is it solid cast or "hollow?" hollow                                                                 |  |  |  |  |  |  |  |
|----------------------------------------------------------------------------------------------------------------------------------------------------------------------------------------------------------------------------------------------------------------------------------------------|--|--|--|--|--|--|--|
|                                                                                                                                                                                                                                                                                              |  |  |  |  |  |  |  |
| Material of Plaque or Historical Marker / Tablet = n/a                                                                                                                                                                                                                                       |  |  |  |  |  |  |  |
| Material of Cannon =BronzeIron - Consult known Ordnance Listing to confirm Markings on muzzle = n/a                                                                                                                                                                                          |  |  |  |  |  |  |  |
| Markings on Left Trunion Right Trunion                                                                                                                                                                                                                                                       |  |  |  |  |  |  |  |
| Markings on muzzle = _n/a  Markings on Left Trunion Right Trunion  Is inert ammunition a part of the Memorial? If so, describe                                                                                                                                                               |  |  |  |  |  |  |  |
| Approximate Dimensions (indicate unit of measure) - taken from tallest / widest points  Monument or Base: Height 6 1/2 feet Width 7 feet Depth 7 feet or Diameter Sculpture: Height 5 1/2 feet Width 18 inch Depth 18 inch or Diameter                                                       |  |  |  |  |  |  |  |
| For Memorials with multiple Sculptures, please record this information on a separate sheet of paper for each statue and attach to this form. Please describe the "pose" of each statue and any weapons/implements involved (in case your photos become separated from this form). Thank you! |  |  |  |  |  |  |  |
| Markings/Inscriptions (on stone-work / metal-work of monument, base, sculpture)  Maker or Fabricator mark / name? If so, give name & location found south face: Detroit  Bronze Co. Detroit, Mich.                                                                                           |  |  |  |  |  |  |  |
| The "Dedication Text" is formed: cut into material _X raised up from material face  Record the text (indicate any separation if on different sides) Please use additional sheet if necessary.                                                                                                |  |  |  |  |  |  |  |
| (South) Erected 1884, by Major James Wilson, Post No. 20 G.A.R. Department of Missouri. To all the brave defenders of the                                                                                                                                                                    |  |  |  |  |  |  |  |
| Union in 1861-1865. From the County of Pike, Mo. On fame's eternal camping ground, their silent tents are spread; and glory guards with                                                                                                                                                      |  |  |  |  |  |  |  |
| solemn round, the bivouac of our dead. [Maker\ Detroit Bronze Co., Detroit Mich                                                                                                                                                                                                              |  |  |  |  |  |  |  |
| West Face: [Pic of Cav Soldier on Horse] William W. Scaggs Co. K 3rd Regt. M.S.M. Hollow Oley Co. K, 3rd Regt. M.S.M. Eternal Vigilance is the Eternal Price of Liberty.                                                                                                                     |  |  |  |  |  |  |  |
| North Face: [Pic Drum & Flag] Walker W. Gourley Co. I 3rd Regt. M.S.M. William F. Evans Co. I 3rd Reg't M.S.M. One Country and One Flag.                                                                                                                                                     |  |  |  |  |  |  |  |
| East Face [Pic of GAR Ribbon] John W. Shew Co I 3rd Reg't M.S.M. William C. Grotts Co. I 3rd Regt M.S.M. Fraternity - Charity - Loyalty                                                                                                                                                      |  |  |  |  |  |  |  |
| [NOTE: Many think the soldiers named are buried there. They are not. Scaggs, Gourley, Shew and Grotts were murdered 3 Oct                                                                                                                                                                    |  |  |  |  |  |  |  |
| 1864 with Major James Wilson. Evans died in fall from horse in 1862. Hollow Oley is probably known as John Holabaugh who was                                                                                                                                                                 |  |  |  |  |  |  |  |
| also murdered with Wilson.]                                                                                                                                                                                                                                                                  |  |  |  |  |  |  |  |
| Environmental Setting (The general vicinity and immediate locale surrounding a memorial can play a major role in its overall condition.)                                                                                                                                                     |  |  |  |  |  |  |  |
| Type of Location                                                                                                                                                                                                                                                                             |  |  |  |  |  |  |  |
| X Cemetery Park Plaza/Courtyard                                                                                                                                                                                                                                                              |  |  |  |  |  |  |  |
| "Town Square" Post Office School                                                                                                                                                                                                                                                             |  |  |  |  |  |  |  |
| Municipal Building State Capitol Other:                                                                                                                                                                                                                                                      |  |  |  |  |  |  |  |
| Courthouse College Campus                                                                                                                                                                                                                                                                    |  |  |  |  |  |  |  |
| Traffic Circle Library                                                                                                                                                                                                                                                                       |  |  |  |  |  |  |  |