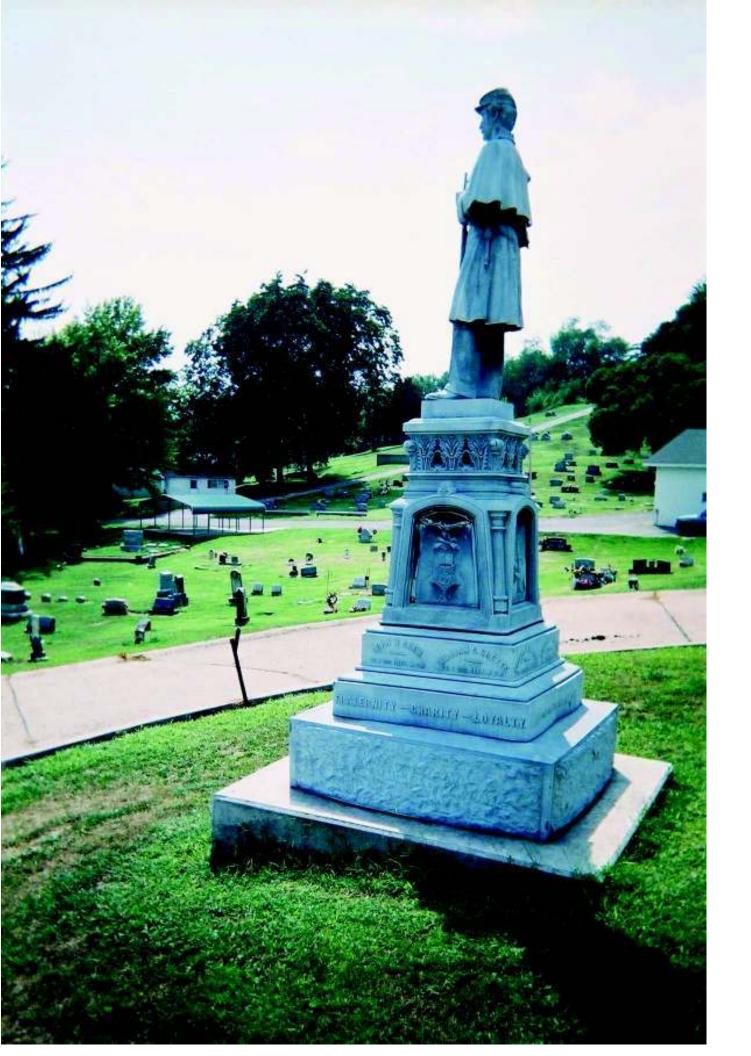

#### PLEASE:

- Type or print, using a ball-point pen, when filling out this form. Legibility is critical.
- Do not guess at the information. An answer of, "Unknown," is more helpful.

 Include a photograph of each viewable side and label it with name & direction of view. - Thank You. Type of Memorial × Monument with Sculpture Monument with Cannon Monument without Sculpture Historical Marker Plaque Affiliation X G.A.R. (Post Name & No. Major James Wilson Post 20 M.O.L.L.U.S. W.R.C. (Corps Name & No.\_\_\_\_ Other Allied Order SUVCW (Camp Name & No.\_\_\_\_\_ (Please describe below) DUVCW (Tent Name & No. Other: Original Dedication Date 1884 Please consult any/all newspaper archives for a local paper's article that would have information on the *first* dedication ceremony and/or other facts on the memorial. Please submit a copy of your findings with full identification of the paper & date of publication. Thank you. Location The Memorial is currently located at: Street/Road address or site location Riverview Cemetery W91°03'20" N39°27'26". City/Village Louisiana Township County Pike The front of the Memorial faces: North X South East West Government Body, Agency, or Individual Owner (of private cemetery that Memorial is located in)... Name City of Louisiana Dept./Div. Cemetery Street Address N B St. (City Hall at 410 No 6th) City Louisiana State MO Zip Code 63353 Contact Person Bill Shade Telephone ( 573 ) 754-4176 If the Memorial has been moved, please list former location(s)... Not applicable Physical Details Material of Monument or base under a Sculpture or Cannon = \_\_\_Stone \_\_\_ Concrete X Metal Undetermined If known, name specific material (color of granite, marble, etc.) possibly zinc

| Material of the Sculpture =StoneConcrete _X_MetalUndetermined If known, name specific material (color of granite, marble, etc.) possibly zincUndetermined If the Sculpture is of metal, is it solid cast or "hollow?" hollow                                                                 |  |  |  |  |  |  |  |
|----------------------------------------------------------------------------------------------------------------------------------------------------------------------------------------------------------------------------------------------------------------------------------------------|--|--|--|--|--|--|--|
|                                                                                                                                                                                                                                                                                              |  |  |  |  |  |  |  |
| Material of Plaque or Historical Marker / Tablet = n/a                                                                                                                                                                                                                                       |  |  |  |  |  |  |  |
| Material of Cannon =BronzeIron - Consult known Ordnance Listing to confirm Markings on muzzle = n/a                                                                                                                                                                                          |  |  |  |  |  |  |  |
| Markings on Left Trunion Right Trunion                                                                                                                                                                                                                                                       |  |  |  |  |  |  |  |
| Markings on muzzle = _n/a  Markings on Left Trunion Right Trunion  Is inert ammunition a part of the Memorial? If so, describe                                                                                                                                                               |  |  |  |  |  |  |  |
| Approximate Dimensions (indicate unit of measure) - taken from tallest / widest points  Monument or Base: Height 6 1/2 feet Width 7 feet Depth 7 feet or Diameter Sculpture: Height 5 1/2 feet Width 18 inch Depth 18 inch or Diameter                                                       |  |  |  |  |  |  |  |
| For Memorials with multiple Sculptures, please record this information on a separate sheet of paper for each statue and attach to this form. Please describe the "pose" of each statue and any weapons/implements involved (in case your photos become separated from this form). Thank you! |  |  |  |  |  |  |  |
| Markings/Inscriptions (on stone-work / metal-work of monument, base, sculpture)  Maker or Fabricator mark / name? If so, give name & location found south face: Detroit  Bronze Co. Detroit, Mich.                                                                                           |  |  |  |  |  |  |  |
| The "Dedication Text" is formed: cut into material _X raised up from material face  Record the text (indicate any separation if on different sides) Please use additional sheet if necessary.                                                                                                |  |  |  |  |  |  |  |
| (South) Erected 1884, by Major James Wilson, Post No. 20 G.A.R. Department of Missouri. To all the brave defenders of the                                                                                                                                                                    |  |  |  |  |  |  |  |
| Union in 1861-1865. From the County of Pike, Mo. On fame's eternal camping ground, their silent tents are spread; and glory guards with                                                                                                                                                      |  |  |  |  |  |  |  |
| solemn round, the bivouac of our dead. [Maker\ Detroit Bronze Co., Detroit Mich                                                                                                                                                                                                              |  |  |  |  |  |  |  |
| West Face: [Pic of Cav Soldier on Horse] William W. Scaggs Co. K 3rd Regt. M.S.M. Hollow Oley Co. K, 3rd Regt. M.S.M. Eternal Vigilance is the Eternal Price of Liberty.                                                                                                                     |  |  |  |  |  |  |  |
| North Face: [Pic Drum & Flag] Walker W. Gourley Co. I 3rd Regt. M.S.M. William F. Evans Co. I 3rd Reg't M.S.M. One Country and One Flag.                                                                                                                                                     |  |  |  |  |  |  |  |
| East Face [Pic of GAR Ribbon] John W. Shew Co I 3rd Reg't M.S.M. William C. Grotts Co. I 3rd Regt M.S.M. Fraternity - Charity - Loyalty                                                                                                                                                      |  |  |  |  |  |  |  |
| [NOTE: Many think the soldiers named are buried there. They are not. Scaggs, Gourley, Shew and Grotts were murdered 3 Oct                                                                                                                                                                    |  |  |  |  |  |  |  |
| 1864 with Major James Wilson. Evans died in fall from horse in 1862. Hollow Oley is probably known as John Holabaugh who was                                                                                                                                                                 |  |  |  |  |  |  |  |
| also murdered with Wilson.]                                                                                                                                                                                                                                                                  |  |  |  |  |  |  |  |
| Environmental Setting (The general vicinity and immediate locale surrounding a memorial can play a major role in its overall condition.)                                                                                                                                                     |  |  |  |  |  |  |  |
| Type of Location                                                                                                                                                                                                                                                                             |  |  |  |  |  |  |  |
| X Cemetery Park Plaza/Courtyard                                                                                                                                                                                                                                                              |  |  |  |  |  |  |  |
| "Town Square" Post Office School                                                                                                                                                                                                                                                             |  |  |  |  |  |  |  |
| Municipal Building State Capitol Other:                                                                                                                                                                                                                                                      |  |  |  |  |  |  |  |
| Courthouse College Campus                                                                                                                                                                                                                                                                    |  |  |  |  |  |  |  |
| Traffic Circle Library                                                                                                                                                                                                                                                                       |  |  |  |  |  |  |  |