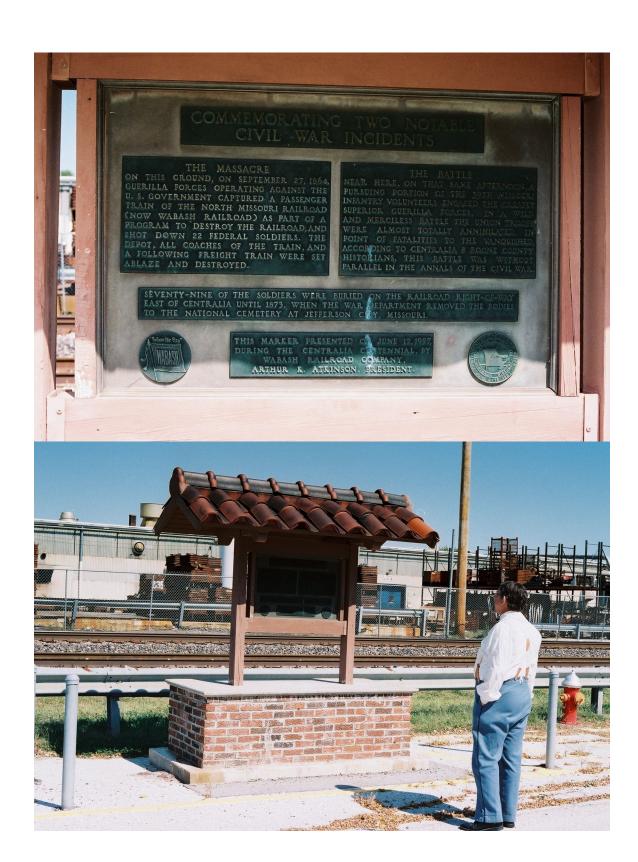

#### Centralia RR Marker

Commemorating Two Notable Civil War Incidents

### The Massacre

On this ground, on September 27, 1864, guerilla forces operating against the U.S. government captured a passenger train of the North Missouri Railroad (now Wabash Railroad) as part of a program to destroy the railroad, and shot down 22 Federal soldiers. The depot, all coaches of the train, and a following freight train were set ablaze and destroyed.

#### The Battle

Near here, on that same afternoon, a pursuing portion of the 39th Missouri Infantry Volunteers engaged the greatly superior guerilla forces. In a wild and merciless battle

The Union troops were almost totally annihilated. In point of fatalities to the vanquished, according to Centralia & Boone County historians, this battle was without parallel in the annals of the Civil War.

Seventy-nine of the soldiers were buried on the railroad right-of-way east of Centralia until 1873, when the War Department removed the bodies to the national cemetery at Jefferson City, Missouri.

[Logo: "Follow the Flag" Wabash]

This marker presented on June 12, 1957 during the Centralia Centennial, by Wabash Railroad Company, Arthur K. Atkinson, President.

[Seal: "Centennial of the Prairie Queen June 9-15 1957 - 100 Years of Progress - Centralia, Missouri" with outline map of Missouri marking Centralia's location]