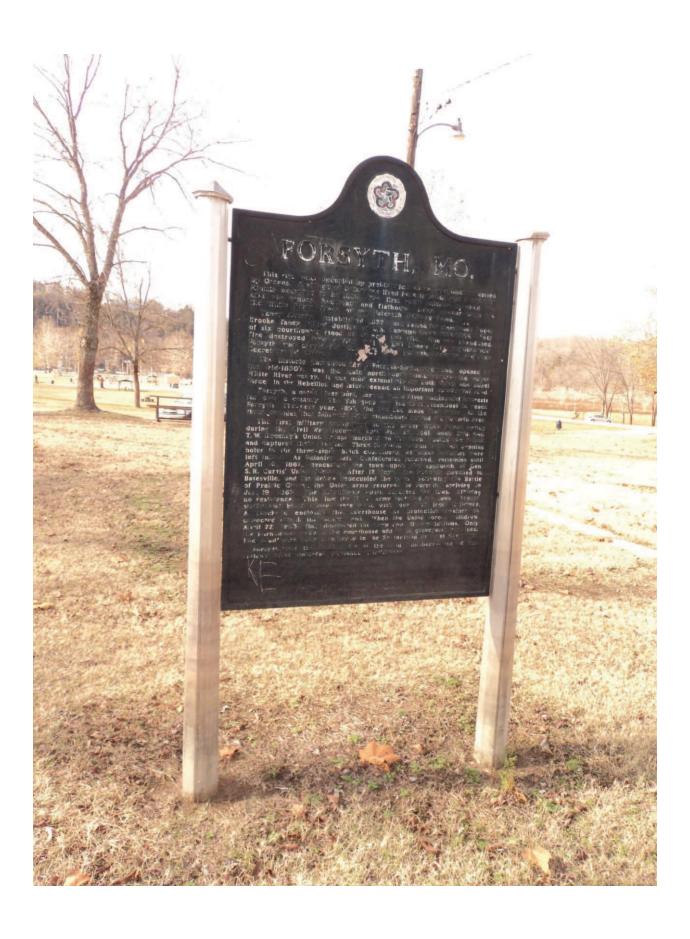

This site, once occupied by prehistoric Indians, was later inhabited by Osages. A village of Delawares lived here in 1806 and a tribe of Miamis occupied it in 1825. The first white settlers reached the area via canoes, keelboats and flatboats. Later, groups came via the White River Trace or the Falenash Military Road.

Tany County, established 1837, was named for Maryland's Roger Brooke Taney, Chief Justice of U.S. Supreme Court 1836-1864. Four of six courthouses stood on or near this site. One was abandoned; fire destroyed two; a fifth fell to Bull Shoals Lake impoundment. Forsyth was named for Georgia's John Forsyth, Andrew Jackson's Secretary of State.

The historic Carrollton (Ark.)-Forsyth-Springfield road, opened in the mid-1830's, was the main north-south route across the upper White River valley. It was used extensively by both Union and Rebel forces in the Rebellion and later became an important commercial road.

Forsyth, a noted river port, served White River commercial interests for over a century. The Yohogony was the first steamboat to reach Forsyth. The next year 1853, the Ben Lee made four trips. In the three decades that followed, other steamboats served the Forsyth area.

The first military engagement in the upper White River valley during the Civil War occurred here July 22, 1861, when Brig. Gen. T.W. Sweeney's Union troops marched on the town, routed the Rebels and captured their supplies. Three 12-pound cannon balls left gapping holes in the three-story brick courthouse. All other buildings were left intact. As Unionists left, Confederates returned, remaining until April 10, 1862, evacuating the town upon the approach of Gen. S.R. Curtis' Union forces. After 12 days, the Federals marched to Batesville, and the rebels reoccupied the town. Following the Battle of Prairie Grove, the Union army returned to Forsyth, arriving on Jan. 19, 1863. The inhabitants again deserted the town, offering no resistance. This time the Union army fortified the town. Breastworks and block houses were made with logs from local buildings. A stockade enclosed the courthouse as protection against an expected attack that never came. When the Union forces withdrew, April 22, 1863, they destroyed the town and all fortifications. Only the burned-out walls of the courthouse and three graveyards remained. The dead were later reinterred in the Springfield National Cemetery.

Forsyth was the focal point of the Bald Knobbers – one of the nation's most colorful vigilance committees.

Erected by the American Legion Post 592 and the White River Valley Historical Society.

[Side Two same text]