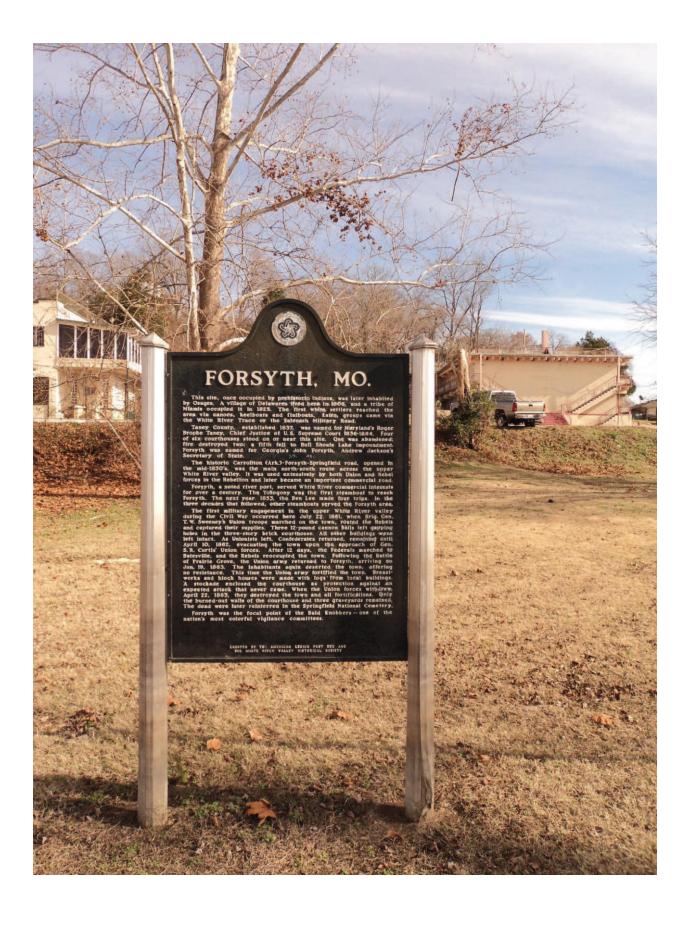

Thank you for your help, and attention to detail.

SONS OF UNION VETERANS OF THE CIVIL WAR National Civil War Memorials Committee

This site, once occupied by prehistoric Indians, was later inhabited by Osages. A village of Delawares lived here in 1806, and a tribe of Miamis occupied it in 1825. The first white settlers reached the area via canoes, keelboats and flatboats, Later, groups came via the White River Trace or the Falenash Military Road.

Taney County, established 1837, was named for Maryland's Roger Brooke Taney, Chief Justice of U.S. Supreme Court 1836-1864. Four of six courthouses stood on or near this site. One was abandoned; fire destroyed two; a fifth fell to Bull Shoals Lake impoundment. Forsyth was named for Georgia's John Forsyth, Andrew Jackson's Secretary of State.

The historic Carrollton (Ark.)-Forsyth-Springfield road, opened in the mid-1830's, was the main north-south route across the upper White River valley. It was used extensively by both Union and Rebel forces in the Rebellion and later became an important commercial road.

Forsyth, a noted river port, served White River commercial interests for over a century. The Yohogony was the first steamboat to reach Forsyth. The next year 1853, the Ben Lee made four trips. In the three decades that followed, other steamboats served the Forsyth area.

three decades that followed, other steamboats served the Forsyth area.

The first military engagement in the upper White River valley during the Civil War occurred here July 22, 1861, when Brig. Gen. T. W. Sweeney's Union troops marched on the town, routed the Rebels and captured their supplies. Three 12-pound cannon balls left gapping holes in the three-story brick courthouse. All other buildings were left intact. As Unionists left, Confederates returned, remaining until April 10, 1862, evacuating the town upon the approach of Gen. S. R. Curtis' Union forces. After 12 days, the Federals marched to Batesville, and the Rebels reoccupied the town. Following the Battle of Prairie Grove, the Union army returned to Forsyth, arriving on Jan. 19, 1863. The inhabitants again deserted the town. offering no resistance. This time the Union army fortified the town. Breastworks and block houses were made with logs from local buildings. A stockade enclosed the courthouse as protection against an expected attack that never came. When the Union forces withdrew, April 22, 1863, they destroyed the fown and all fortifications. Only the burned-out walls of the courthouse and three graveyards remained, The dead were later reinterred in the Springfield National Cemetery, Forsyth was the focal point of the Bald Knobbers—one of the

Forsyth was the focal point of the Bald Knobbers - one of the nation's most colorful vigilance committees.

FRE WHITE RIVER VALLEY HISTORICAL SOCIETY

[Logo American Revolution Bicentennial 1776-1976]

Forsyth, MO.