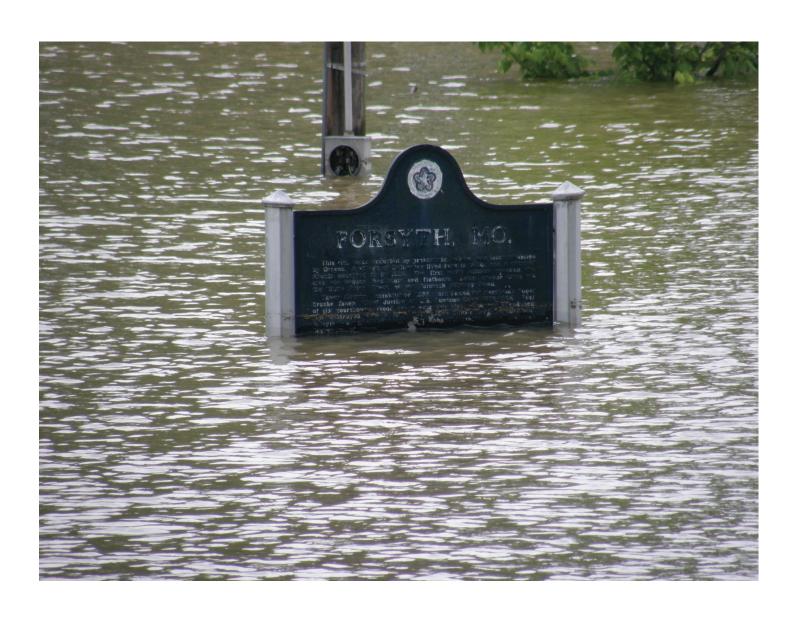

Forsyth was the focal point of the Bald Knobbers - one of the nation's most colorful vigilance committees.

FRE WHITE RIVER VALLEY HISTORICAL SOCIETY

[Logo American Revolution Bicentennial 1776-1976]

Forsyth, MO.