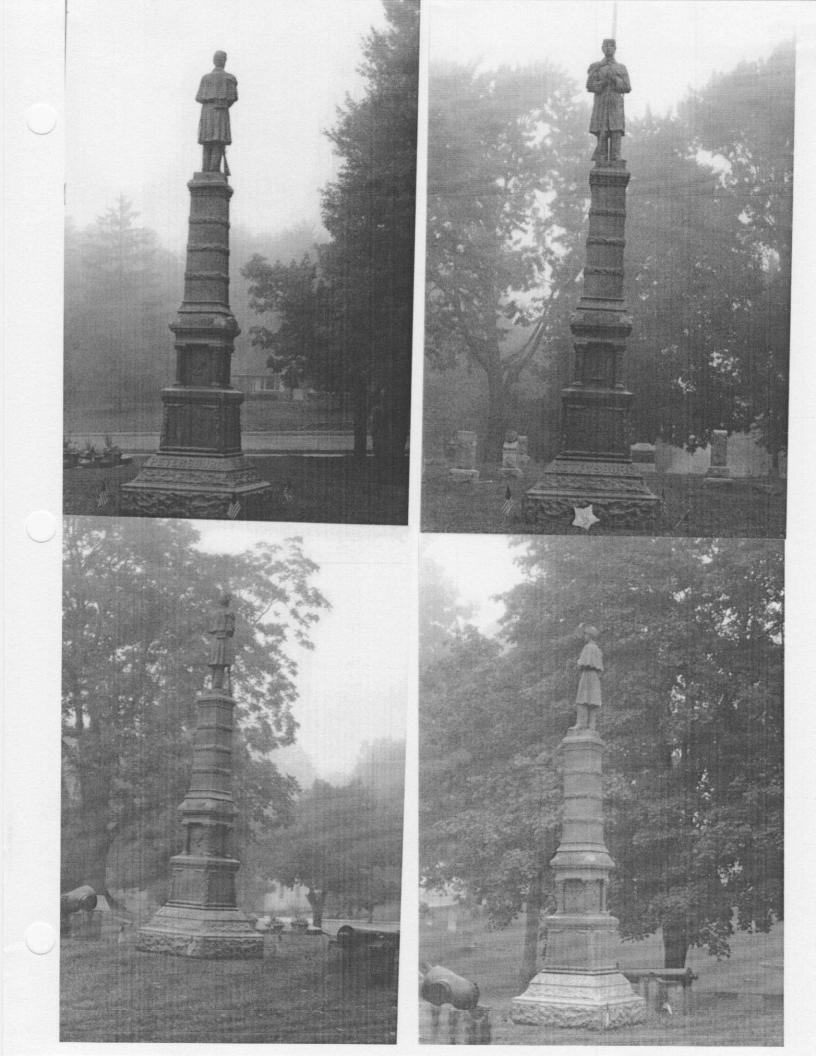

#### Please:

Type or print, using a ball-point pen, when filling out this form. Legibility is critical.

Do not guess at the information. An answer of, "Unknown", is more helpful.

Include a photograph of each viewable side and label it with name direction of view.

- Thank You. Type of Memorial: Monument with cannon ✓ Monument with Sculpture Plaque ■ Monument without Sculptur Historical Marker Affiliation: Enter Post, Corps, Camp or Tent information: SUVCW M.O.L.L.U.S. G.A.R. Albert Nye Post No. 202, Romeo DUVCW W.R.C DAR Other May 30, 1900 Please consult any/all newspaper archives for a **Original Dedication Date** local paper's article that would have information on the first dedication ceremony and/or other facts on the memorial. Please submit a copy of your findings with full identification of the paper date of publication. Thank VOU. Location: The Memorial is currently located at: Street/Road address or site locatio Romeo Cemetery/32 Mile Rd., Sec. 34 City/Village: Romeo Township Bruce County: Macomb South Fast West Government Body, Agency or Individual Owner (of private cemetery that Memorial is located in Dept or Div: DPW Owner Name: City of Romeo Address: 121 W. St. Clair State: Michigan Zip Code 48065 City: Romeo Telephone: (810)752-3565 Contact Person: City Clerk Owner E-Mail: If the Memorial has moved, please list formaer location(s)... **Physical Details:** Stone V Concrete Metal Undetermined Material of Monument or base under a Sculpture or Cannon