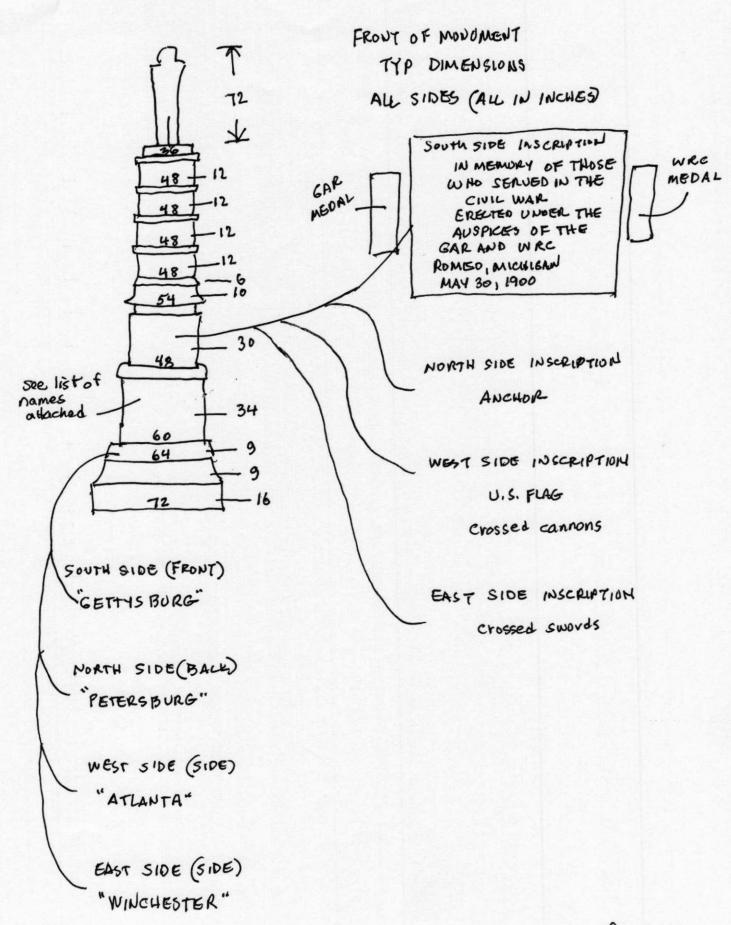

| If known, name specific materi                                                                                                                                                                                                                                                                                                                                                                                                                                                                                                                                                                                                                                                                                                                                                                                                                                                                                                                                                                                                                                                                                                                                                                                                                                                                                                                                                                                                                                                                                                                                                                                                                                                                                                                                                                                                                                                                                                                                                                                                                                                                                            |                                                             | Metal Undetermined                                                                          |
|---------------------------------------------------------------------------------------------------------------------------------------------------------------------------------------------------------------------------------------------------------------------------------------------------------------------------------------------------------------------------------------------------------------------------------------------------------------------------------------------------------------------------------------------------------------------------------------------------------------------------------------------------------------------------------------------------------------------------------------------------------------------------------------------------------------------------------------------------------------------------------------------------------------------------------------------------------------------------------------------------------------------------------------------------------------------------------------------------------------------------------------------------------------------------------------------------------------------------------------------------------------------------------------------------------------------------------------------------------------------------------------------------------------------------------------------------------------------------------------------------------------------------------------------------------------------------------------------------------------------------------------------------------------------------------------------------------------------------------------------------------------------------------------------------------------------------------------------------------------------------------------------------------------------------------------------------------------------------------------------------------------------------------------------------------------------------------------------------------------------------|-------------------------------------------------------------|---------------------------------------------------------------------------------------------|
| •                                                                                                                                                                                                                                                                                                                                                                                                                                                                                                                                                                                                                                                                                                                                                                                                                                                                                                                                                                                                                                                                                                                                                                                                                                                                                                                                                                                                                                                                                                                                                                                                                                                                                                                                                                                                                                                                                                                                                                                                                                                                                                                         |                                                             |                                                                                             |
| Material of Flaque of Fliston                                                                                                                                                                                                                                                                                                                                                                                                                                                                                                                                                                                                                                                                                                                                                                                                                                                                                                                                                                                                                                                                                                                                                                                                                                                                                                                                                                                                                                                                                                                                                                                                                                                                                                                                                                                                                                                                                                                                                                                                                                                                                             | cal Marker / Tablet =                                       |                                                                                             |
| Material of Cannon =Brown Brown | onze <u>X</u> Iron - Consult know<br><b>5</b> 35            | vn Ordnance Listing to confirm                                                              |
| Markings on Left Trunion                                                                                                                                                                                                                                                                                                                                                                                                                                                                                                                                                                                                                                                                                                                                                                                                                                                                                                                                                                                                                                                                                                                                                                                                                                                                                                                                                                                                                                                                                                                                                                                                                                                                                                                                                                                                                                                                                                                                                                                                                                                                                                  | Right Ti                                                    | runion                                                                                      |
| Is inert ammunition a part of                                                                                                                                                                                                                                                                                                                                                                                                                                                                                                                                                                                                                                                                                                                                                                                                                                                                                                                                                                                                                                                                                                                                                                                                                                                                                                                                                                                                                                                                                                                                                                                                                                                                                                                                                                                                                                                                                                                                                                                                                                                                                             | the Memorial? If so, o                                      | describe                                                                                    |
| Monument or Base: Height_                                                                                                                                                                                                                                                                                                                                                                                                                                                                                                                                                                                                                                                                                                                                                                                                                                                                                                                                                                                                                                                                                                                                                                                                                                                                                                                                                                                                                                                                                                                                                                                                                                                                                                                                                                                                                                                                                                                                                                                                                                                                                                 | 28 " Width 30" Depth                                        | ken from tallest / widest points  or Diameter or Diameter                                   |
| sheet of paper for each star                                                                                                                                                                                                                                                                                                                                                                                                                                                                                                                                                                                                                                                                                                                                                                                                                                                                                                                                                                                                                                                                                                                                                                                                                                                                                                                                                                                                                                                                                                                                                                                                                                                                                                                                                                                                                                                                                                                                                                                                                                                                                              | tue and attach to this form.<br>pons/implements involved (i | his information on a separate<br>Please describe the "pose" of<br>n case your photos become |
| • •                                                                                                                                                                                                                                                                                                                                                                                                                                                                                                                                                                                                                                                                                                                                                                                                                                                                                                                                                                                                                                                                                                                                                                                                                                                                                                                                                                                                                                                                                                                                                                                                                                                                                                                                                                                                                                                                                                                                                                                                                                                                                                                       | stone-work / metal-work of moname? If so, give name & loc   | onument, base, sculpture)<br>ation found                                                    |
| The "Dedication Text" is for                                                                                                                                                                                                                                                                                                                                                                                                                                                                                                                                                                                                                                                                                                                                                                                                                                                                                                                                                                                                                                                                                                                                                                                                                                                                                                                                                                                                                                                                                                                                                                                                                                                                                                                                                                                                                                                                                                                                                                                                                                                                                              | rmed: X cut into material                                   | raised up from material                                                                     |
| Record the text (indicate any sepa<br>EAS+ Side of BASE                                                                                                                                                                                                                                                                                                                                                                                                                                                                                                                                                                                                                                                                                                                                                                                                                                                                                                                                                                                                                                                                                                                                                                                                                                                                                                                                                                                                                                                                                                                                                                                                                                                                                                                                                                                                                                                                                                                                                                                                                                                                   |                                                             | e use additional sheet if necessary.                                                        |
| These gons were user they were presented the v.s. Governme                                                                                                                                                                                                                                                                                                                                                                                                                                                                                                                                                                                                                                                                                                                                                                                                                                                                                                                                                                                                                                                                                                                                                                                                                                                                                                                                                                                                                                                                                                                                                                                                                                                                                                                                                                                                                                                                                                                                                                                                                                                                | sed in the War of the<br>1 to the GAR and W<br>mt."         | Rebellion 1861-1865.  IRC of Romeo by                                                       |
| Environmental Setting (The general vicinity and immediate lo                                                                                                                                                                                                                                                                                                                                                                                                                                                                                                                                                                                                                                                                                                                                                                                                                                                                                                                                                                                                                                                                                                                                                                                                                                                                                                                                                                                                                                                                                                                                                                                                                                                                                                                                                                                                                                                                                                                                                                                                                                                              | ocale surrounding a memorial can play                       | a major role in its overall condition.)                                                     |
| Type of Location                                                                                                                                                                                                                                                                                                                                                                                                                                                                                                                                                                                                                                                                                                                                                                                                                                                                                                                                                                                                                                                                                                                                                                                                                                                                                                                                                                                                                                                                                                                                                                                                                                                                                                                                                                                                                                                                                                                                                                                                                                                                                                          |                                                             |                                                                                             |
| _ <b>X</b> _ Cemetery                                                                                                                                                                                                                                                                                                                                                                                                                                                                                                                                                                                                                                                                                                                                                                                                                                                                                                                                                                                                                                                                                                                                                                                                                                                                                                                                                                                                                                                                                                                                                                                                                                                                                                                                                                                                                                                                                                                                                                                                                                                                                                     | Park                                                        | Plaza/Courtyard                                                                             |
| "Town Square"                                                                                                                                                                                                                                                                                                                                                                                                                                                                                                                                                                                                                                                                                                                                                                                                                                                                                                                                                                                                                                                                                                                                                                                                                                                                                                                                                                                                                                                                                                                                                                                                                                                                                                                                                                                                                                                                                                                                                                                                                                                                                                             | Post Office                                                 | School                                                                                      |
| Municipal Building                                                                                                                                                                                                                                                                                                                                                                                                                                                                                                                                                                                                                                                                                                                                                                                                                                                                                                                                                                                                                                                                                                                                                                                                                                                                                                                                                                                                                                                                                                                                                                                                                                                                                                                                                                                                                                                                                                                                                                                                                                                                                                        | State Capitol                                               | Other:                                                                                      |
| Courthouse<br>Traffic Circle                                                                                                                                                                                                                                                                                                                                                                                                                                                                                                                                                                                                                                                                                                                                                                                                                                                                                                                                                                                                                                                                                                                                                                                                                                                                                                                                                                                                                                                                                                                                                                                                                                                                                                                                                                                                                                                                                                                                                                                                                                                                                              | College Campus<br>Library                                   |                                                                                             |
| Hanic Olicie                                                                                                                                                                                                                                                                                                                                                                                                                                                                                                                                                                                                                                                                                                                                                                                                                                                                                                                                                                                                                                                                                                                                                                                                                                                                                                                                                                                                                                                                                                                                                                                                                                                                                                                                                                                                                                                                                                                                                                                                                                                                                                              | Libialy                                                     |                                                                                             |

# Names listed on Monument (from Romeo)

NORTH Side (PETERSBURG) Fillmore, Lemvel Finch, Amos Fillmore, Charles Glaspie, Alvin P. GASS, Troman Grimm, Adam J. Gibson, Edw. A Gibson, Thomas Gibson, John A. Gray Jessew. Gray , Jabob B. Galbraith, J.H. Gordon , M. b. Gardner, James A 6ass, Homer Gass, John W Graves, Amos Goodell, Lyman Hilaker, Mortiner Holsart, Pot. K Hulsart , Devoter M. Hopkins, EIM. Hopkins, M.A. Hines , beorge Hosner, TromanG. Hosneri Jesse G. Hosner, Jacob H. Hosmer, Lemmon L.

# West side (ATLANTA)

Norton, L.G. Norton, Byron Neuman , James Owen, Isaac N. Phillips, Samuel W. Powell, Abram Parker, Zaro Perry, Ogni S. Partch, Enoch H. Powell, Dennis Price, Freborn H. Price, Egbert P. Price, Wm H Pickle, Albert Phelps, Norman B. Prentiss, Edward D. Pindar, Frederick Palmer, Harry C. Perry, Joshua. Prince, J.W. Phillipi, H.F. Page, Wm G Roddock, WM Ruddock, James Robinson, Isiah Robinson, Albert R. Reed, Thomas Ritter, Jacob

# EAST Side (Winchester)

Col. Wilkinson, Wm Cap. Borrows, Wiram Surgeon Harvey, James Chaplin Smart, James J. Lieut. Hulsart, Wm. Lieut. Ditman, August Lieut. Manscom, J.D. Lieut. Joslyn, John S. Lieut. Davis, L.P. Capt. Nye, Albert Capt. Rolls, Wm. H. Chaplin Springer, Isaac 5. Chaplin White Henry S. Lieut. Wamilton, Wm.B. Lieut. Chubb Edwardc Lieut. Goodall, J. P. Lieut- Walker, Dewitt Lieut. Growley, c.D. Austin, Robt Austin, James Andros, Edw. W. Artis, Kinchen Apling, Charles Briggs, Isiah Bartlett, Nm.R. Bortlett, M.E. Bullis, Chester BUZZELL, Jolios C.