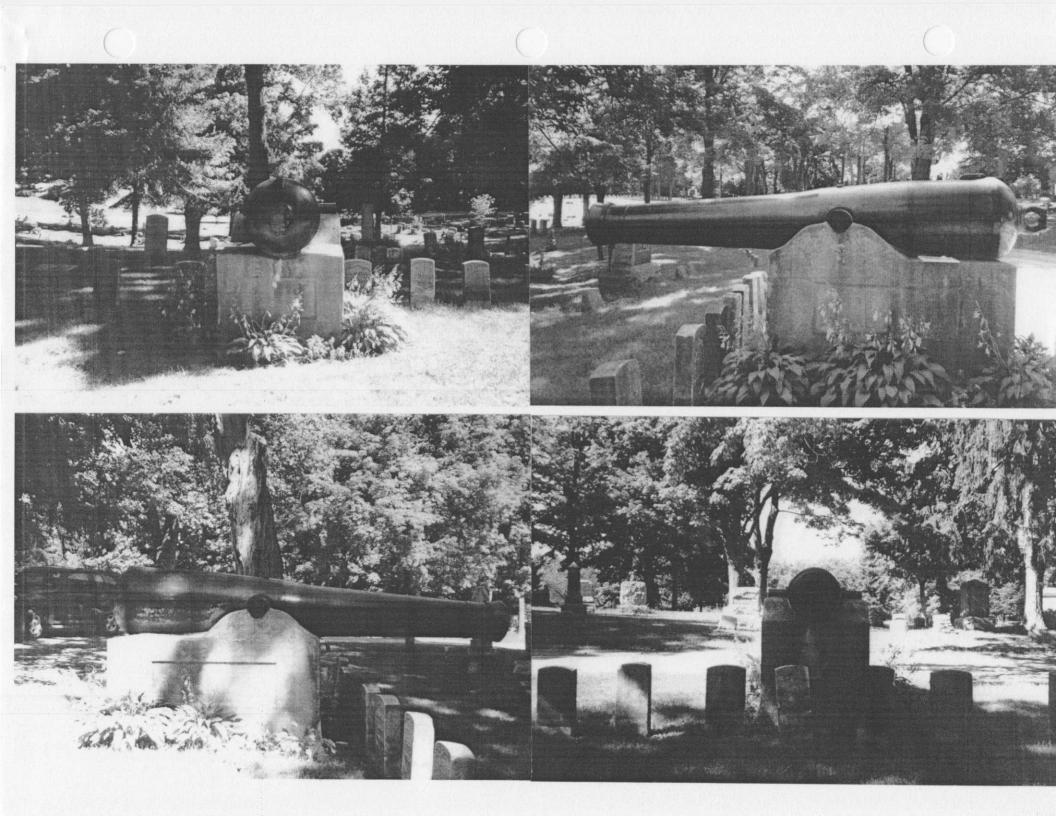

# **Location**

ţ

| The Memorial is <i>currently</i> located at:<br>Street/Road address or site location <b>Ruva</b> | al Hill Cemetery 7 mile Rd, w. of Sheldon<br>Sect. 3 |
|--------------------------------------------------------------------------------------------------|------------------------------------------------------|
| City/Village Nov Hville Township Ao                                                              | rthuille County Wayne                                |
| The front of the Memorial faces: North                                                           | South _X East West                                   |
| Government Body, Agency, or individual Owner                                                     | · · · · · · · · · · · · · · · · · · ·                |
| Name City of Northville                                                                          | Dept./Div. <u>DPW</u>                                |
| Street Address 650 Doheny St.                                                                    |                                                      |
| City Northuille                                                                                  | State MI Zip Code 48167                              |

| General Vicinity<br>Rural (low population, open land)<br>Town | X Suburban (residential, near city)<br>Urban / Metropolitan |
|---------------------------------------------------------------|-------------------------------------------------------------|
| Immediate Locale (check as many as                            | may apply)                                                  |
| Industrial                                                    | Commercial                                                  |
| Street/Roadside within 20 feet                                | X Tree Covered (overhanging branches)                       |
| Protected from the elements (cano                             |                                                             |
| X Protected from the public (fence or                         |                                                             |
| Any other significant environmenta                            |                                                             |
|                                                               |                                                             |
|                                                               |                                                             |

# **Overall Description**

Briefly describe the Memorial (affiliation / overall condition & any concern not already touched on).

| General and condition - well kept cometery + area                                                   |   |
|-----------------------------------------------------------------------------------------------------|---|
| General good condition - well kept cometery + area.<br>focal prece of 13 MIL CW growestowes + flag. |   |
|                                                                                                     |   |
|                                                                                                     |   |
|                                                                                                     |   |
|                                                                                                     | — |
| ······································                                                              |   |