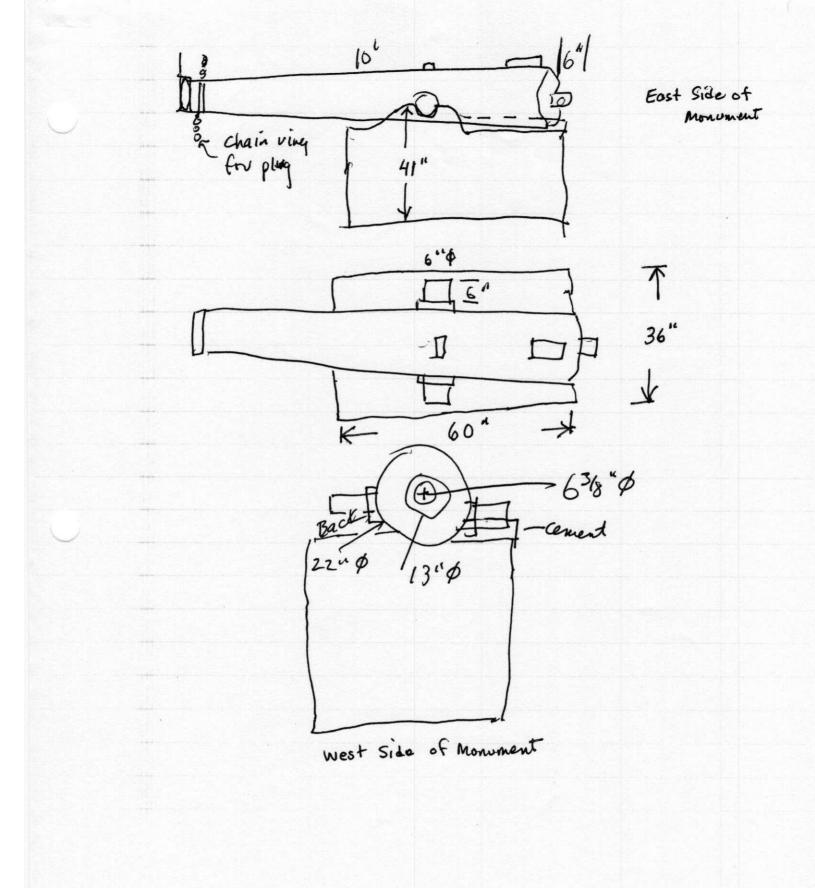

# **Physical Details**

Material of Monument or base under a Sculpture or <u>Cannon</u> = \_\_\_\_Stone \_X Concrete \_\_\_\_ Metal \_\_\_\_ Undetermined If known, name specific material (color of granite, marble, etc.) \_\_\_\_\_**na+ura**[\_\_\_\_\_\_

>This form may be photocopied.

| Material of the Sculptur<br>If known, name specific n<br>If the Sculpture is of me              | naterial (color             | r of granite,                  | marble, etc.)                          |                              |                       |
|-------------------------------------------------------------------------------------------------|-----------------------------|--------------------------------|----------------------------------------|------------------------------|-----------------------|
| Material of Plaque or H                                                                         |                             |                                |                                        |                              |                       |
| Material of Cannon =<br>Markings on muzzle =<br>Markings on Left Trunic                         | Bronze<br>Top_hack :        | <u>X</u> Iron - C<br>C.A.ξ Co. | onsult know<br><u>Nº 538_5</u>         | n Ordnance<br>1 <u>3</u> 05  | Listing to confirm    |
| Markings on Left Trunic<br>Is inert ammunition a pa                                             | art of the Me               | AAH<br>emorial?                | Right Tr<br><b>↓ø</b> If so, d         | union<br>lescribe            | 32/1849               |
| Approximate Dimensi<br>Monument or Base: He<br>Sculpture: He                                    | eight <u>4)*</u>            | Width                          | 36" Depth                              | _60" or                      | Diameter              |
| For Memorials with musheet of paper for each<br>each statue and any<br>separated from this form | n statue and<br>weapons/in  | d attach to<br>nplements       | this form. I                           | Please desc                  | ribe the "pose" of    |
| Markings/Inscriptions<br>Maker or Fabricator ma                                                 | (on storie-v<br>.rk / name? | vork / meta<br>If so, give     | l-work of mo<br>name & loca            | nument, bas<br>ation found _ | se, sculpture)        |
| The "Dedication Text" face                                                                      | is formed:                  | cut int                        | o material                             | raised                       | up from material      |
| Record the text (indicate any                                                                   | / separation if             | on different s                 | ides) Please                           | use additiona                | sheet if necessary.   |
|                                                                                                 |                             |                                | ······································ |                              |                       |
|                                                                                                 |                             |                                |                                        |                              |                       |
|                                                                                                 |                             |                                |                                        | ·····                        |                       |
| Environmental Set<br>(The general vicinity and imme                                             |                             | rounding a me                  | morial can play a                      | a major role in its          | s overall condition.) |
| Type of Location                                                                                |                             |                                |                                        |                              |                       |

- X Cemetery Town Square \_\_\_\_ Municipal Building \_\_\_\_ Courthouse
- \_\_\_\_ Traffic Circle

Park \_\_\_\_ Post Office \_\_\_\_ State Capitol \_\_\_\_ College Campus \_\_\_\_ Library

| Pla    | za/Courtyard |
|--------|--------------|
| Sc     | hool         |
| Other: |              |
|        |              |

| General Vicinity<br>Rural (low population, open land)<br>Town | X Suburban (residential, near city)<br>Urban / Metropolitan |
|---------------------------------------------------------------|-------------------------------------------------------------|
| Immediate Locale (check as many as                            | may apply)                                                  |
| Industrial                                                    | Commercial                                                  |
| Street/Roadside within 20 feet                                | X Tree Covered (overhanging branches)                       |
| Protected from the elements (cano                             |                                                             |
| X Protected from the public (fence or                         |                                                             |
| Any other significant environmenta                            |                                                             |
|                                                               |                                                             |
|                                                               |                                                             |