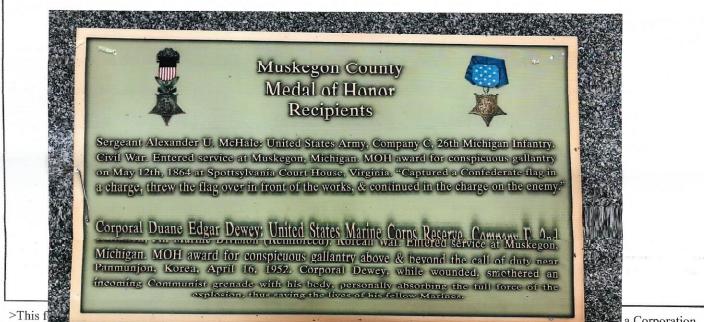

LtColonel (Ret) Max Riekse; PCC – SUVCW - Department of Michigan; P.O. Box 82 Fruitport, Michigan 49415 Land Line

SUBJECT: Application for SUVCW - Civil War Memorial Grant;

I am making an application for a 24" X 16" Bronze plaque for placement at the Muskegon County Airport, Western Michigan; The requested grant is for \$2,000; I don't think the cost will exceed \$2,000 and could be less. The cost of bronze has gone up.

Enclosed a photo of the proposed bronze plague, which will be very close to the photo of the one enclosed; which is in the Fruitport, Michigan Veterans Park. The aboveproposed plaque will have the addition at the bottom of the plaque;

## Donated by SUVCW - Sons of Union Veterans of the Civil War

The above Bronze plaque will go up in the lobby of the Muskegon County Airport.

If you have any questions on who I am, you may contact Brother James Pahl, PCinC; Editor of the Banner; & PDC, Dept. of MI; we have known each other many years;