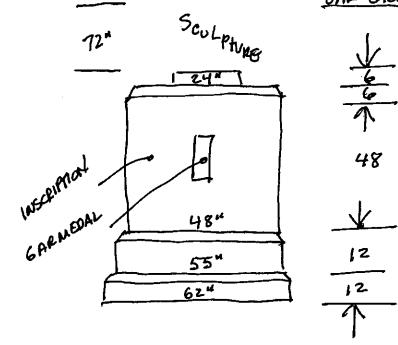

## CIVIL WAR MEMORIAL ASSESSMENT FORM

| PLEASE:                                                                                                                              |                                                 |
|--------------------------------------------------------------------------------------------------------------------------------------|-------------------------------------------------|
| <ul> <li>Type or print, using a ball-point pen, when</li> </ul>                                                                      | filling out this form. Legibility is critical   |
| <ul> <li>Do not guess at the information. An answ</li> </ul>                                                                         |                                                 |
| <ul> <li>Include a photograph of each viewable side a</li> </ul>                                                                     | · · · · · · · · · · · · · · · · · · ·           |
| include a photograph of each viewable side a                                                                                         | - Thank You.                                    |
| True of Managini                                                                                                                     | - mank tou.                                     |
| Type of Memorial                                                                                                                     |                                                 |
| X Monument with Sculpture                                                                                                            | Monument with Cannon                            |
| Monument without Sculpture                                                                                                           | Historical Marker Plaque                        |
| Affiliation                                                                                                                          |                                                 |
| V.C.A.B. (Boot Name & No. 11ahara 1 a Faran)                                                                                         | n Post 161 1 MOLLING                            |
| X G.A.R. (Post Name & No. Heber Le Favour                                                                                            | 101 101   W.U.L.L.U.S.                          |
| XW.R.C. (Corps Name & No. Heber Le Favo                                                                                              |                                                 |
| SUVCW (Camp Name & No.                                                                                                               |                                                 |
| DUVCW (Tent Name & No                                                                                                                | )                                               |
| Other:                                                                                                                               |                                                 |
| 2- 11- 11 M 21                                                                                                                       |                                                 |
| Original Dedication Date 30 MAY 1924                                                                                                 | Please consult any/all newspaper archives for a |
| local paper's article that would have information on the first difference submit a copy of your findings with full identification of |                                                 |
| Troube dupling a dopy of your monings with rain dominious of the                                                                     | This paper a date of papilodicin. Thank you.    |
| Location                                                                                                                             |                                                 |
| The Memorial is currently located at: OAK 6                                                                                          | SPONE CEARTERY                                  |
| Street/Road address or site location 1055                                                                                            |                                                 |
|                                                                                                                                      |                                                 |
| City/Village MILFORD Township Ly                                                                                                     | County CAPLADD                                  |
| TI 6 4 60 NA 116 NA 11                                                                                                               | V Outle 5.1 W.                                  |
| The front of the Memorial faces: North                                                                                               | X South East West                               |
|                                                                                                                                      |                                                 |
| Government Body, Agency, or Individual Owner (o                                                                                      | •                                               |
| Name CITY OF MULFORD                                                                                                                 | Dept./Div. DPW                                  |
| Street Address                                                                                                                       |                                                 |
| City MILFORD                                                                                                                         | State Zip Code                                  |
| Contact Person                                                                                                                       |                                                 |
|                                                                                                                                      |                                                 |
| If the Memorial has been moved, please list fo                                                                                       | rmer location(s)                                |
| ii the Methorial has been moved, pieuse not ie                                                                                       | 111101 1000tion(0)                              |
|                                                                                                                                      |                                                 |
|                                                                                                                                      |                                                 |
|                                                                                                                                      |                                                 |
|                                                                                                                                      |                                                 |
| Physical Details                                                                                                                     | _                                               |
| Material of Monument or base under a Sculpture or Cannon =                                                                           | XStone Concrete Metal Undetermined              |
| If known, name specific material (color of granite, r                                                                                |                                                 |

| Material of the Sculpture =<br>If known, name specific material (<br>If the Sculpture is of metal, is it                                                                                                                                                                                                                                                                                                                                                                                                                                                                                                                                                                                                                                                                                                                                                                                                                                                                                                                                                                                                                                                                                                                                                                                                                                                                                                                                                                                                                                                                                                                                                                                                                                                                                                                                                                                                                                                                                                                                                                                                                      | (color of granite, marble, etc.) _                              | GRAY                                 |
|-------------------------------------------------------------------------------------------------------------------------------------------------------------------------------------------------------------------------------------------------------------------------------------------------------------------------------------------------------------------------------------------------------------------------------------------------------------------------------------------------------------------------------------------------------------------------------------------------------------------------------------------------------------------------------------------------------------------------------------------------------------------------------------------------------------------------------------------------------------------------------------------------------------------------------------------------------------------------------------------------------------------------------------------------------------------------------------------------------------------------------------------------------------------------------------------------------------------------------------------------------------------------------------------------------------------------------------------------------------------------------------------------------------------------------------------------------------------------------------------------------------------------------------------------------------------------------------------------------------------------------------------------------------------------------------------------------------------------------------------------------------------------------------------------------------------------------------------------------------------------------------------------------------------------------------------------------------------------------------------------------------------------------------------------------------------------------------------------------------------------------|-----------------------------------------------------------------|--------------------------------------|
| Material of Plaque or Historical                                                                                                                                                                                                                                                                                                                                                                                                                                                                                                                                                                                                                                                                                                                                                                                                                                                                                                                                                                                                                                                                                                                                                                                                                                                                                                                                                                                                                                                                                                                                                                                                                                                                                                                                                                                                                                                                                                                                                                                                                                                                                              | Marker / Tablet = Stone                                         | METAL                                |
| Material of Cannon =Bronz Markings on muzzle = Markings on Left Trunion Is inert armunition a part of the                                                                                                                                                                                                                                                                                                                                                                                                                                                                                                                                                                                                                                                                                                                                                                                                                                                                                                                                                                                                                                                                                                                                                                                                                                                                                                                                                                                                                                                                                                                                                                                                                                                                                                                                                                                                                                                                                                                                                                                                                     | zeIron - Consult known                                          | Ordnance Listing to confirm          |
| Markings on Left Trunion                                                                                                                                                                                                                                                                                                                                                                                                                                                                                                                                                                                                                                                                                                                                                                                                                                                                                                                                                                                                                                                                                                                                                                                                                                                                                                                                                                                                                                                                                                                                                                                                                                                                                                                                                                                                                                                                                                                                                                                                                                                                                                      | Right Trur                                                      | nion                                 |
| Is inert ammunition a part of the                                                                                                                                                                                                                                                                                                                                                                                                                                                                                                                                                                                                                                                                                                                                                                                                                                                                                                                                                                                                                                                                                                                                                                                                                                                                                                                                                                                                                                                                                                                                                                                                                                                                                                                                                                                                                                                                                                                                                                                                                                                                                             | e Memorial? If so, de                                           | scribe                               |
| Approximate Dimensions (inc<br>Monument or Base: Height 8<br>Sculpture: Height 1                                                                                                                                                                                                                                                                                                                                                                                                                                                                                                                                                                                                                                                                                                                                                                                                                                                                                                                                                                                                                                                                                                                                                                                                                                                                                                                                                                                                                                                                                                                                                                                                                                                                                                                                                                                                                                                                                                                                                                                                                                              | dicate unit of measure) - take 6 Width 62 Depth 6 2 Width Depth | າວ or Diameter                       |
| For Memorials with multiple S sheet of paper for each statue each statue and any weapor separated from this form). That                                                                                                                                                                                                                                                                                                                                                                                                                                                                                                                                                                                                                                                                                                                                                                                                                                                                                                                                                                                                                                                                                                                                                                                                                                                                                                                                                                                                                                                                                                                                                                                                                                                                                                                                                                                                                                                                                                                                                                                                       | e and attach to this form. Plens/implements involved (in        | ease describe the "pose" of          |
| Markings/Inscriptions (on stormark / named and mark / named and markings/line (named and markings/line |                                                                 |                                      |
| The "Dedication Text" is forme                                                                                                                                                                                                                                                                                                                                                                                                                                                                                                                                                                                                                                                                                                                                                                                                                                                                                                                                                                                                                                                                                                                                                                                                                                                                                                                                                                                                                                                                                                                                                                                                                                                                                                                                                                                                                                                                                                                                                                                                                                                                                                | ed: X cut into material                                         | raised up from material              |
| Record the text (indicate any separation FRONT (SOUTH DIDE)                                                                                                                                                                                                                                                                                                                                                                                                                                                                                                                                                                                                                                                                                                                                                                                                                                                                                                                                                                                                                                                                                                                                                                                                                                                                                                                                                                                                                                                                                                                                                                                                                                                                                                                                                                                                                                                                                                                                                                                                                                                                   | on if on different sides) Please u                              | se additional sheet if necessary.    |
| FRONT (SOUTH DIDE) "ERECTED IN MEMORY OF OUR                                                                                                                                                                                                                                                                                                                                                                                                                                                                                                                                                                                                                                                                                                                                                                                                                                                                                                                                                                                                                                                                                                                                                                                                                                                                                                                                                                                                                                                                                                                                                                                                                                                                                                                                                                                                                                                                                                                                                                                                                                                                                  | 4 Heber                                                         | LAFAVOUR WOMEN'S                     |
| COMPADES 1861-1865 BY THE HEBER LÆFAVOR POST #11                                                                                                                                                                                                                                                                                                                                                                                                                                                                                                                                                                                                                                                                                                                                                                                                                                                                                                                                                                                                                                                                                                                                                                                                                                                                                                                                                                                                                                                                                                                                                                                                                                                                                                                                                                                                                                                                                                                                                                                                                                                                              | PELIEP (                                                        | COLOS NO 156                         |
| THE HEBER LEFAVOR POST \$15                                                                                                                                                                                                                                                                                                                                                                                                                                                                                                                                                                                                                                                                                                                                                                                                                                                                                                                                                                                                                                                                                                                                                                                                                                                                                                                                                                                                                                                                                                                                                                                                                                                                                                                                                                                                                                                                                                                                                                                                                                                                                                   | 81 ARCANI                                                       | ZEN SENT LIRRA                       |
| CAR MILTORD COMMITTEE A.                                                                                                                                                                                                                                                                                                                                                                                                                                                                                                                                                                                                                                                                                                                                                                                                                                                                                                                                                                                                                                                                                                                                                                                                                                                                                                                                                                                                                                                                                                                                                                                                                                                                                                                                                                                                                                                                                                                                                                                                                                                                                                      | J. FOLKANCHI                                                    | P-CHARITY- LOYALTY"                  |
| MC CALL - JF BEAUMONT -                                                                                                                                                                                                                                                                                                                                                                                                                                                                                                                                                                                                                                                                                                                                                                                                                                                                                                                                                                                                                                                                                                                                                                                                                                                                                                                                                                                                                                                                                                                                                                                                                                                                                                                                                                                                                                                                                                                                                                                                                                                                                                       | 1,00,00,01                                                      |                                      |
| GW. STURDE VAN'T                                                                                                                                                                                                                                                                                                                                                                                                                                                                                                                                                                                                                                                                                                                                                                                                                                                                                                                                                                                                                                                                                                                                                                                                                                                                                                                                                                                                                                                                                                                                                                                                                                                                                                                                                                                                                                                                                                                                                                                                                                                                                                              | ·                                                               |                                      |
| DEDICATED MAY 30 1924 "                                                                                                                                                                                                                                                                                                                                                                                                                                                                                                                                                                                                                                                                                                                                                                                                                                                                                                                                                                                                                                                                                                                                                                                                                                                                                                                                                                                                                                                                                                                                                                                                                                                                                                                                                                                                                                                                                                                                                                                                                                                                                                       |                                                                 |                                      |
| Environmental Setting                                                                                                                                                                                                                                                                                                                                                                                                                                                                                                                                                                                                                                                                                                                                                                                                                                                                                                                                                                                                                                                                                                                                                                                                                                                                                                                                                                                                                                                                                                                                                                                                                                                                                                                                                                                                                                                                                                                                                                                                                                                                                                         |                                                                 |                                      |
| (The general vicinity and immediate locale                                                                                                                                                                                                                                                                                                                                                                                                                                                                                                                                                                                                                                                                                                                                                                                                                                                                                                                                                                                                                                                                                                                                                                                                                                                                                                                                                                                                                                                                                                                                                                                                                                                                                                                                                                                                                                                                                                                                                                                                                                                                                    | e surrounding a memorial can play a m                           | ajor role in its overall condition.) |
| Type of Location                                                                                                                                                                                                                                                                                                                                                                                                                                                                                                                                                                                                                                                                                                                                                                                                                                                                                                                                                                                                                                                                                                                                                                                                                                                                                                                                                                                                                                                                                                                                                                                                                                                                                                                                                                                                                                                                                                                                                                                                                                                                                                              |                                                                 |                                      |
| _X Cemetery                                                                                                                                                                                                                                                                                                                                                                                                                                                                                                                                                                                                                                                                                                                                                                                                                                                                                                                                                                                                                                                                                                                                                                                                                                                                                                                                                                                                                                                                                                                                                                                                                                                                                                                                                                                                                                                                                                                                                                                                                                                                                                                   | Park                                                            | Plaza/Courtyard                      |
| "Town Square"                                                                                                                                                                                                                                                                                                                                                                                                                                                                                                                                                                                                                                                                                                                                                                                                                                                                                                                                                                                                                                                                                                                                                                                                                                                                                                                                                                                                                                                                                                                                                                                                                                                                                                                                                                                                                                                                                                                                                                                                                                                                                                                 | Post Office                                                     | School                               |
| Municipal Building                                                                                                                                                                                                                                                                                                                                                                                                                                                                                                                                                                                                                                                                                                                                                                                                                                                                                                                                                                                                                                                                                                                                                                                                                                                                                                                                                                                                                                                                                                                                                                                                                                                                                                                                                                                                                                                                                                                                                                                                                                                                                                            | State Capitol                                                   | Other:                               |
| Courthouse                                                                                                                                                                                                                                                                                                                                                                                                                                                                                                                                                                                                                                                                                                                                                                                                                                                                                                                                                                                                                                                                                                                                                                                                                                                                                                                                                                                                                                                                                                                                                                                                                                                                                                                                                                                                                                                                                                                                                                                                                                                                                                                    | College Campus                                                  |                                      |
| Traffic Circle                                                                                                                                                                                                                                                                                                                                                                                                                                                                                                                                                                                                                                                                                                                                                                                                                                                                                                                                                                                                                                                                                                                                                                                                                                                                                                                                                                                                                                                                                                                                                                                                                                                                                                                                                                                                                                                                                                                                                                                                                                                                                                                | Library                                                         |                                      |

## DAK GROVE CEMETERY BAKLAND CO.

FRONT

DIM. TYP. ALL SIDES