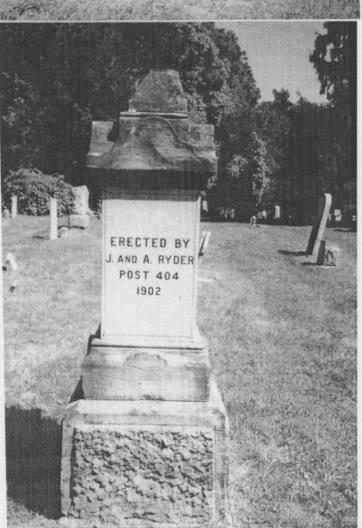

## CIVIL WAR MEMORIAL ASSESSMENT FORM

| <ul> <li>PLEASE:</li> <li>Type or print, using a ball-point pen, when filling</li> <li>Do not guess at the information. An answer of,</li> <li>Include a photograph of each viewable side and lab</li> </ul> | "Unknown," is more helpful.<br>el it with name & direction of view. |  |  |  |
|--------------------------------------------------------------------------------------------------------------------------------------------------------------------------------------------------------------|---------------------------------------------------------------------|--|--|--|
|                                                                                                                                                                                                              | - Thank You.                                                        |  |  |  |
| Type of Memorial                                                                                                                                                                                             |                                                                     |  |  |  |
| <del></del> '                                                                                                                                                                                                | Monument with Cannon                                                |  |  |  |
| X Monument without Sculpture                                                                                                                                                                                 | Historical Marker Plaque                                            |  |  |  |
| Affiliation  X G.A.R. (Post Name & No. Jano A. Ryder, Post                                                                                                                                                   | ₩OLLUS                                                              |  |  |  |
| W.R.C. (Corps Name & No.                                                                                                                                                                                     | Other Allied Order                                                  |  |  |  |
| SUVCW (Camp Name & No                                                                                                                                                                                        | ) (Please describe below)                                           |  |  |  |
| DUVCW (Tent_Name & No                                                                                                                                                                                        |                                                                     |  |  |  |
| Other:                                                                                                                                                                                                       |                                                                     |  |  |  |
| Original Dedication Date                                                                                                                                                                                     |                                                                     |  |  |  |
| The front of the Memorial faces: NorthX                                                                                                                                                                      | South East West                                                     |  |  |  |
| Government Body, Agency, or Individual Owner (of priva                                                                                                                                                       |                                                                     |  |  |  |
| Name City of Civania Dep                                                                                                                                                                                     | t./Div. <u>Farks + Rec</u>                                          |  |  |  |
| Street Address 33000 CIVIC CENTER                                                                                                                                                                            | e <u>MI</u> Zip Code <u>48154</u>                                   |  |  |  |
| City Livonia State Contact Person CITY CLERK Tele                                                                                                                                                            | ephone (313 ) 421-2000                                              |  |  |  |
| Contact Fison City CLEAR TOR                                                                                                                                                                                 | phone ( )1) )                                                       |  |  |  |
| If the Memorial has been moved, please list former                                                                                                                                                           | location(s)                                                         |  |  |  |
|                                                                                                                                                                                                              |                                                                     |  |  |  |

| If known, name specif                      | ic material (color o              | neConcrete<br>of granite, marble, etc.)<br>cast or "hollow?" | Metal Undetermined<br>Natural Gray                                                        |
|--------------------------------------------|-----------------------------------|--------------------------------------------------------------|-------------------------------------------------------------------------------------------|
| Material of Plaque o                       | r Historical Mark                 | er / Tablet =                                                |                                                                                           |
| Markings on muzzle<br>Markings on Left Tru | =<br>union                        | Right Tru                                                    | n Ordnance Listing to confirm  union escribe                                              |
| is inert ammunition :                      | a part of the Mer                 | nonar ii so, u                                               | escribe                                                                                   |
| Monument or Base:                          | Height <u>102"</u>                | Width 32" Depth                                              | en from tallest / widest points<br>32 <sup>u</sup> or Diameter<br>or Diameter             |
| sheet of paper for e                       | each statue and<br>ny weapons/imp | attach to this form. Follements involved (in                 | nis information on a separate<br>Please describe the "pose" of<br>case your photos become |
|                                            |                                   |                                                              | nument, base, sculpture)<br>tion found                                                    |
| The "Dedication Tel                        | xt" is formed:                    | ★ cut into material                                          | raised up from material                                                                   |
| Record the text (indicate                  | any separation if or              | n different sides) Please                                    | use additional sheet if necessary.                                                        |
| Erected by                                 |                                   | To the memory                                                | East Side Sacred to                                                                       |
| J. and A. Ryder                            | GARStar                           | of the Unknown                                               | the heros                                                                                 |
| Bs+ 404                                    | 6AP                               | Dead                                                         | the heros                                                                                 |
| 1902                                       | 1861 1865                         |                                                              | 1861-1866                                                                                 |
|                                            |                                   | on base                                                      |                                                                                           |
|                                            |                                   | <u>gar</u>                                                   |                                                                                           |
|                                            |                                   | unding a memorial can play a                                 | major role in its overall condition.)                                                     |
| Type of Location                           |                                   | Dd.                                                          | DI = = 10                                                                                 |
| <u></u> ★ Cemetery                         | _                                 | Park                                                         | Plaza/Courtyard                                                                           |
| "Town Square"                              | _                                 | Post Office                                                  | School                                                                                    |
| Municipal Buildi                           | ng _                              | State Capitol                                                | Other:                                                                                    |
| Courthouse<br>Traffic Circle               | _                                 | College Campus<br>Library                                    |                                                                                           |
| Hame Circle                                |                                   | LIDIAIV                                                      |                                                                                           |