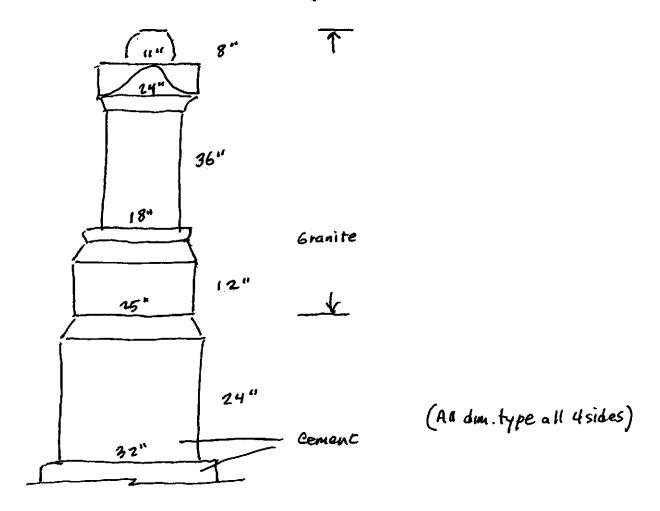

| If known, name specif                      | ic material (color o              | neConcrete<br>of granite, marble, etc.)<br>cast or "hollow?" | Metal Undetermined<br>Natural Gray                                                        |
|--------------------------------------------|-----------------------------------|--------------------------------------------------------------|-------------------------------------------------------------------------------------------|
| Material of Plaque o                       | r Historical Mark                 | er / Tablet =                                                |                                                                                           |
| Markings on muzzle<br>Markings on Left Tru | =<br>union                        | Right Tru                                                    | n Ordnance Listing to confirm  union escribe                                              |
| is inert ammunition :                      | a part of the Mer                 | nonar ii so, u                                               | escribe                                                                                   |
| Monument or Base:                          | Height <u>102"</u>                | Width 32" Depth                                              | en from tallest / widest points<br>32 <sup>u</sup> or Diameter<br>or Diameter             |
| sheet of paper for e                       | each statue and<br>ny weapons/imp | attach to this form. Follements involved (in                 | nis information on a separate<br>Please describe the "pose" of<br>case your photos become |
|                                            |                                   |                                                              | nument, base, sculpture)<br>tion found                                                    |
| The "Dedication Tel                        | xt" is formed:                    | ★ cut into material                                          | raised up from material                                                                   |
| Record the text (indicate                  | any separation if or              | n different sides) Please                                    | use additional sheet if necessary.                                                        |
| Erected by                                 |                                   | To the memory                                                | East Side Sacred to                                                                       |
| J. and A. Ryder                            | GARStar                           | of the Unknown                                               | the heros                                                                                 |
| Bs+ 404                                    | 6AP                               | Dead                                                         | the heros                                                                                 |
| 1902                                       | 1861 1865                         |                                                              | 1861-1866                                                                                 |
|                                            |                                   | on base                                                      |                                                                                           |
|                                            |                                   | <u>gar</u>                                                   |                                                                                           |
|                                            |                                   | unding a memorial can play a                                 | major role in its overall condition.)                                                     |
| Type of Location                           |                                   | Dd.                                                          | DI = = 10                                                                                 |
| <u></u> ★ Cemetery                         | _                                 | Park                                                         | Plaza/Courtyard                                                                           |
| "Town Square"                              | _                                 | Post Office                                                  | School                                                                                    |
| Municipal Buildi                           | ng _                              | State Capitol                                                | Other:                                                                                    |
| Courthouse<br>Traffic Circle               | _                                 | College Campus<br>Library                                    |                                                                                           |
| Hame Circle                                |                                   | LIDIAIV                                                      |                                                                                           |

## South Side of Monument (Typall 4 sides)