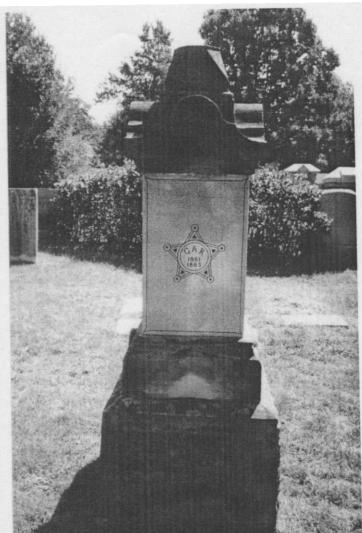

| If known, name specif                      | ic material (color o              | neConcrete<br>of granite, marble, etc.)<br>cast or "hollow?" | Metal Undetermined<br>Natural Gray                                                        |
|--------------------------------------------|-----------------------------------|--------------------------------------------------------------|-------------------------------------------------------------------------------------------|
| Material of Plaque o                       | r Historical Mark                 | er / Tablet =                                                |                                                                                           |
| Markings on muzzle<br>Markings on Left Tru | =<br>union                        | Right Tru                                                    | n Ordnance Listing to confirm  union escribe                                              |
| is inert ammunition :                      | a part of the Mer                 | nonar ii so, u                                               | escribe                                                                                   |
| Monument or Base:                          | Height <u>102"</u>                | Width 32" Depth                                              | en from tallest / widest points<br>32 <sup>u</sup> or Diameter<br>or Diameter             |
| sheet of paper for e                       | each statue and<br>ny weapons/imp | attach to this form. Follements involved (in                 | nis information on a separate<br>Please describe the "pose" of<br>case your photos become |
|                                            |                                   |                                                              | nument, base, sculpture)<br>tion found                                                    |
| The "Dedication Tel                        | xt" is formed:                    | ★ cut into material                                          | raised up from material                                                                   |
| Record the text (indicate                  | any separation if or              | n different sides) Please                                    | use additional sheet if necessary.                                                        |
| Erected by                                 |                                   | To the memory                                                | East Side Sacred to                                                                       |
| J. and A. Ryder                            | GARStar                           | of the Unknown                                               | the heros                                                                                 |
| Bs+ 404                                    | 6AP                               | Dead                                                         | the heros                                                                                 |
| 1902                                       | 1861 1865                         |                                                              | 1861-1866                                                                                 |
|                                            |                                   | on base                                                      |                                                                                           |
|                                            |                                   | <u>gar</u>                                                   |                                                                                           |
|                                            |                                   | unding a memorial can play a                                 | major role in its overall condition.)                                                     |
| Type of Location                           |                                   | Dd.                                                          | DI = = 10                                                                                 |
| <u></u> ★ Cemetery                         | _                                 | Park                                                         | Plaza/Courtyard                                                                           |
| "Town Square"                              | _                                 | Post Office                                                  | School                                                                                    |
| Municipal Buildi                           | ng _                              | State Capitol                                                | Other:                                                                                    |
| Courthouse<br>Traffic Circle               | _                                 | College Campus<br>Library                                    |                                                                                           |
| Hame Circle                                |                                   | LIDIAIV                                                      |                                                                                           |