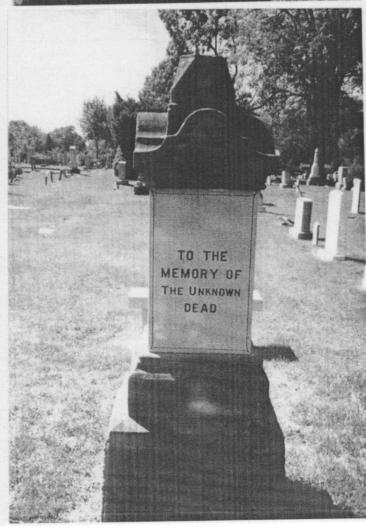

| If known, name specif                      | ic material (color o              | neConcrete<br>of granite, marble, etc.)<br>cast or "hollow?" | Metal Undetermined<br>Natural Gray                                                        |
|--------------------------------------------|-----------------------------------|--------------------------------------------------------------|-------------------------------------------------------------------------------------------|
| Material of Plaque o                       | r Historical Mark                 | er / Tablet =                                                |                                                                                           |
| Markings on muzzle<br>Markings on Left Tru | =<br>union                        | Right Tru                                                    | n Ordnance Listing to confirm  union escribe                                              |
| is inert ammunition :                      | a part of the Mer                 | nonar ii so, u                                               | escribe                                                                                   |
| Monument or Base:                          | Height <u>102"</u>                | Width 32" Depth                                              | en from tallest / widest points<br>32 <sup>u</sup> or Diameter<br>or Diameter             |
| sheet of paper for e                       | each statue and<br>ny weapons/imp | attach to this form. Follements involved (in                 | nis information on a separate<br>Please describe the "pose" of<br>case your photos become |
|                                            |                                   |                                                              | nument, base, sculpture)<br>tion found                                                    |
| The "Dedication Tel                        | xt" is formed:                    | ★ cut into material                                          | raised up from material                                                                   |
| Record the text (indicate                  | any separation if or              | n different sides) Please                                    | use additional sheet if necessary.                                                        |
| Erected by                                 |                                   | To the memory                                                | East Side Sacred to                                                                       |
| J. and A. Ryder                            | GARStar                           | of the Unknown                                               | the heros                                                                                 |
| Bs+ 404                                    | 6AP                               | Dead                                                         | the heros                                                                                 |
| 1902                                       | 1861 1865                         |                                                              | 1861-1866                                                                                 |
|                                            |                                   | on base                                                      |                                                                                           |
|                                            |                                   | <u>gar</u>                                                   |                                                                                           |
|                                            |                                   | unding a memorial can play a                                 | major role in its overall condition.)                                                     |
| Type of Location                           |                                   | Dd.                                                          | DI = = 10                                                                                 |
| <u></u> ★ Cemetery                         | _                                 | Park                                                         | Plaza/Courtyard                                                                           |
| "Town Square"                              | _                                 | Post Office                                                  | School                                                                                    |
| Municipal Buildi                           | ng _                              | State Capitol                                                | Other:                                                                                    |
| Courthouse<br>Traffic Circle               | _                                 | College Campus<br>Library                                    |                                                                                           |
| Hame Circle                                |                                   | LIDIAIV                                                      |                                                                                           |

## South Side of Monument (Typall 4 sides)