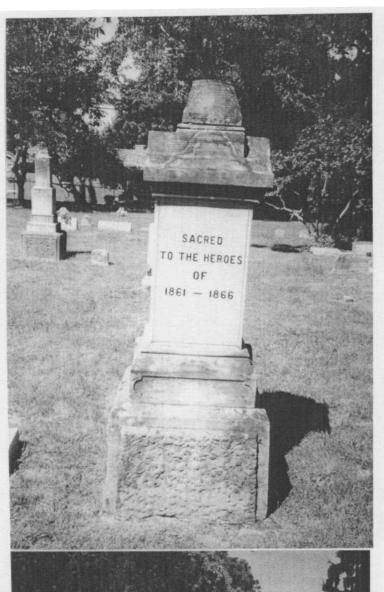

## CIVIL WAR MEMORIAL ASSESSMENT FORM

| <ul> <li>PLEASE:</li> <li>Type or print, using a ball-point pen, when filling</li> <li>Do not guess at the information. An answer of,</li> <li>Include a photograph of each viewable side and lab</li> </ul> | "Unknown," is more helpful.<br>el it with name & direction of view. |  |  |  |
|--------------------------------------------------------------------------------------------------------------------------------------------------------------------------------------------------------------|---------------------------------------------------------------------|--|--|--|
|                                                                                                                                                                                                              | - Thank You.                                                        |  |  |  |
| Type of Memorial                                                                                                                                                                                             |                                                                     |  |  |  |
| <del></del> '                                                                                                                                                                                                | Monument with Cannon                                                |  |  |  |
| X Monument without Sculpture                                                                                                                                                                                 | Historical Marker Plaque                                            |  |  |  |
| Affiliation  X G.A.R. (Post Name & No. Jano A. Ryder, Post                                                                                                                                                   | ₩OLLUS                                                              |  |  |  |
| W.R.C. (Corps Name & No.                                                                                                                                                                                     | Other Allied Order                                                  |  |  |  |
| SUVCW (Camp Name & No                                                                                                                                                                                        | ) (Please describe below)                                           |  |  |  |
| DUVCW (Tent_Name & No                                                                                                                                                                                        |                                                                     |  |  |  |
| Other:                                                                                                                                                                                                       |                                                                     |  |  |  |
| Original Dedication Date                                                                                                                                                                                     |                                                                     |  |  |  |
| The front of the Memorial faces: NorthX                                                                                                                                                                      | South East West                                                     |  |  |  |
| Government Body, Agency, or Individual Owner (of priva                                                                                                                                                       |                                                                     |  |  |  |
| Name City of Civania Dep                                                                                                                                                                                     | t./Div. <u>Farks + Rec</u>                                          |  |  |  |
| Street Address 33000 CIVIC CENTER                                                                                                                                                                            | e <u>MI</u> Zip Code <u>48154</u>                                   |  |  |  |
| City Livonia State Contact Person CITY CLERK Tele                                                                                                                                                            | ephone (313 ) 421-2000                                              |  |  |  |
| Contact Fison City CLEAR TOR                                                                                                                                                                                 | phone ( )1) )                                                       |  |  |  |
| If the Memorial has been moved, please list former                                                                                                                                                           | location(s)                                                         |  |  |  |
|                                                                                                                                                                                                              |                                                                     |  |  |  |

| If known, name specif                      | ic material (color o              | neConcrete<br>of granite, marble, etc.)<br>cast or "hollow?" | Metal Undetermined<br>Natural Gray                                                        |
|--------------------------------------------|-----------------------------------|--------------------------------------------------------------|-------------------------------------------------------------------------------------------|
| Material of Plaque o                       | r Historical Mark                 | er / Tablet =                                                |                                                                                           |
| Markings on muzzle<br>Markings on Left Tru | =<br>union                        | Right Tru                                                    | n Ordnance Listing to confirm  union escribe                                              |
| is inert ammunition :                      | a part of the Mer                 | nonar ii so, u                                               | escribe                                                                                   |
| Monument or Base:                          | Height <u>102"</u>                | Width 32" Depth                                              | en from tallest / widest points<br>32 <sup>u</sup> or Diameter<br>or Diameter             |
| sheet of paper for e                       | each statue and<br>ny weapons/imp | attach to this form. Follements involved (in                 | nis information on a separate<br>Please describe the "pose" of<br>case your photos become |
|                                            |                                   |                                                              | nument, base, sculpture)<br>tion found                                                    |
| The "Dedication Tel                        | xt" is formed:                    | ★ cut into material                                          | raised up from material                                                                   |
| Record the text (indicate                  | any separation if or              | n different sides) Please                                    | use additional sheet if necessary.                                                        |
| Erected by                                 |                                   | To the memory                                                | East Side Sacred to                                                                       |
| J. and A. Ryder                            | GARStar                           | of the Unknown                                               | the heros                                                                                 |
| Bs+ 404                                    | 6AP                               | Dead                                                         | the heros                                                                                 |
| 1902                                       | 1861 1865                         |                                                              | 1861-1866                                                                                 |
|                                            |                                   | on base                                                      |                                                                                           |
|                                            |                                   | <u>gar</u>                                                   |                                                                                           |
|                                            |                                   | unding a memorial can play a                                 | major role in its overall condition.)                                                     |
| Type of Location                           |                                   | Dd.                                                          | DI = = 10                                                                                 |
| <u></u> ★ Cemetery                         | _                                 | Park                                                         | Plaza/Courtyard                                                                           |
| "Town Square"                              | _                                 | Post Office                                                  | School                                                                                    |
| Municipal Buildi                           | ng _                              | State Capitol                                                | Other:                                                                                    |
| Courthouse<br>Traffic Circle               | _                                 | College Campus<br>Library                                    |                                                                                           |
| Hame Circle                                |                                   | LIDIAIV                                                      |                                                                                           |