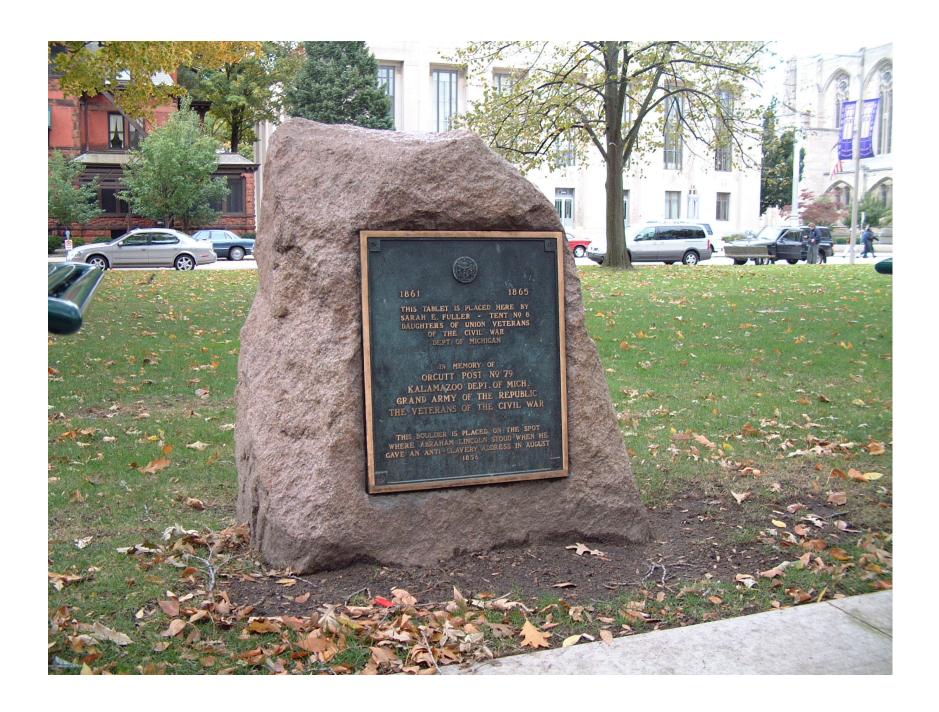

| Material of the Sculpture =StoneConcreteMetalUndetermined If known, name specific material (color of granite, marble, etc.)If the Sculpture is of metal, is it solid cast or "hollow?"                                                                                                                                                                                                                                                                                                                                                                                                                                                                                                                                                                                                                                                                                                                                                                                                                                                                                                                                                                                                                                                                                                                                                                                                                                                                                                                                                                                                                                                                                                                                                                                                                                                                                                                                                                                                                                                                                                                                         |
|--------------------------------------------------------------------------------------------------------------------------------------------------------------------------------------------------------------------------------------------------------------------------------------------------------------------------------------------------------------------------------------------------------------------------------------------------------------------------------------------------------------------------------------------------------------------------------------------------------------------------------------------------------------------------------------------------------------------------------------------------------------------------------------------------------------------------------------------------------------------------------------------------------------------------------------------------------------------------------------------------------------------------------------------------------------------------------------------------------------------------------------------------------------------------------------------------------------------------------------------------------------------------------------------------------------------------------------------------------------------------------------------------------------------------------------------------------------------------------------------------------------------------------------------------------------------------------------------------------------------------------------------------------------------------------------------------------------------------------------------------------------------------------------------------------------------------------------------------------------------------------------------------------------------------------------------------------------------------------------------------------------------------------------------------------------------------------------------------------------------------------|
| Material of Plaque or Historical Marker / Tablet = BRONZ                                                                                                                                                                                                                                                                                                                                                                                                                                                                                                                                                                                                                                                                                                                                                                                                                                                                                                                                                                                                                                                                                                                                                                                                                                                                                                                                                                                                                                                                                                                                                                                                                                                                                                                                                                                                                                                                                                                                                                                                                                                                       |
| Material of Cannon =BronzeIron - Consult known Ordnance Listing to confirm  Markings on muzzle =  Markings on Left Trunion Is inert ammunition a part of the Memorial? If so, describe                                                                                                                                                                                                                                                                                                                                                                                                                                                                                                                                                                                                                                                                                                                                                                                                                                                                                                                                                                                                                                                                                                                                                                                                                                                                                                                                                                                                                                                                                                                                                                                                                                                                                                                                                                                                                                                                                                                                         |
| Approximate Dimensions (indicate unit of measure) - taken from tallest / widest points  Monument or Base: Height Width Depth or Diameter Sculpture: Height Width Depth or Diameter PLac HT 2L''                                                                                                                                                                                                                                                                                                                                                                                                                                                                                                                                                                                                                                                                                                                                                                                                                                                                                                                                                                                                                                                                                                                                                                                                                                                                                                                                                                                                                                                                                                                                                                                                                                                                                                                                                                                                                                                                                                                                |
| Markings/Inscriptions (on stone-work / metal-work of monument, base, sculpture) Maker or Fabricator mark / name? If so, give name & location found                                                                                                                                                                                                                                                                                                                                                                                                                                                                                                                                                                                                                                                                                                                                                                                                                                                                                                                                                                                                                                                                                                                                                                                                                                                                                                                                                                                                                                                                                                                                                                                                                                                                                                                                                                                                                                                                                                                                                                             |
| The "Dedication Text" is formed: cut into material raised up from material face                                                                                                                                                                                                                                                                                                                                                                                                                                                                                                                                                                                                                                                                                                                                                                                                                                                                                                                                                                                                                                                                                                                                                                                                                                                                                                                                                                                                                                                                                                                                                                                                                                                                                                                                                                                                                                                                                                                                                                                                                                                |
| Record the text (indicate any separation if on different sides) Please use additional sheet if necessary.  1861-1865 This tablet is placed More. Ley Sarah E.  Fuller: Tent No. 8 Daughters of Union Veteranis of the Civil War, Dept. of Michigan, in memory of Donutt Post No. 79  Kalamanoa, Dept. of Michigan, Grand Urming of the Republic, the Veterans the Civil War.  The Veterans the Civil War.  This baulder is placed on the spot where althous Amalo Stood when he give an anti-slavery address august, 1856                                                                                                                                                                                                                                                                                                                                                                                                                                                                                                                                                                                                                                                                                                                                                                                                                                                                                                                                                                                                                                                                                                                                                                                                                                                                                                                                                                                                                                                                                                                                                                                                      |
|                                                                                                                                                                                                                                                                                                                                                                                                                                                                                                                                                                                                                                                                                                                                                                                                                                                                                                                                                                                                                                                                                                                                                                                                                                                                                                                                                                                                                                                                                                                                                                                                                                                                                                                                                                                                                                                                                                                                                                                                                                                                                                                                |
| Environmental Setting (The general vicinity and immediate locale surrounding a memorial can play a major role in its overall condition.)                                                                                                                                                                                                                                                                                                                                                                                                                                                                                                                                                                                                                                                                                                                                                                                                                                                                                                                                                                                                                                                                                                                                                                                                                                                                                                                                                                                                                                                                                                                                                                                                                                                                                                                                                                                                                                                                                                                                                                                       |
| Type of Location  Cemetery Park Post Office School Municipal Building Courthouse Traffic Circle  Library  Park Plaza/Courtyard Courtyard |