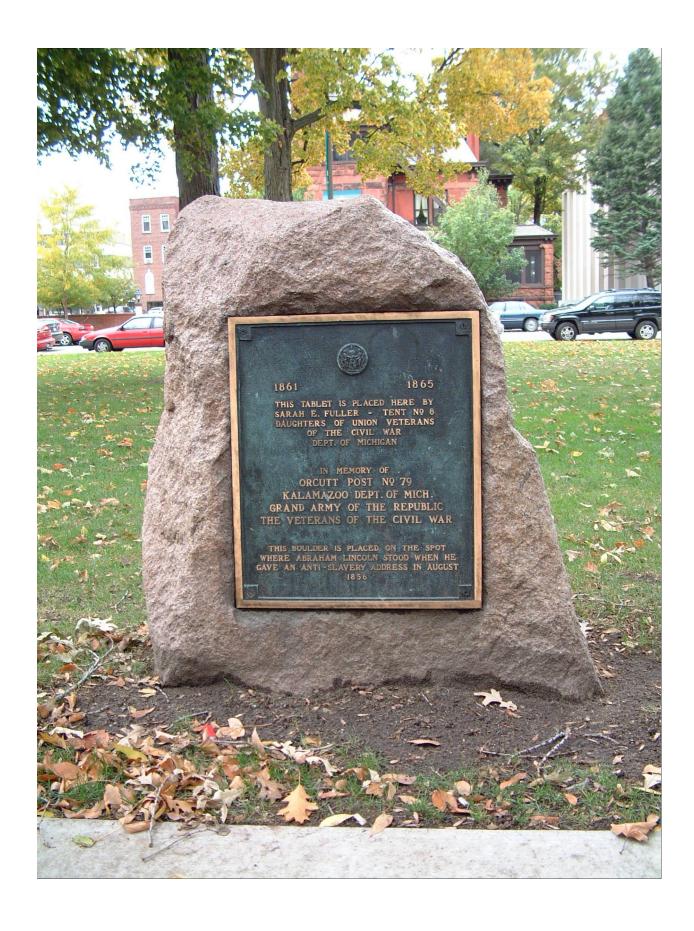

## CIVIL WAR MEMORIAL ASSESSMENT FORM

| <ul> <li>Type or print, using a ball-point pen, wh</li> <li>Do not guess at the information. An an</li> <li>Include a photograph of each viewable sid</li> </ul> |                                                                                                                                                                 |
|------------------------------------------------------------------------------------------------------------------------------------------------------------------|-----------------------------------------------------------------------------------------------------------------------------------------------------------------|
| Type of Memorial                                                                                                                                                 |                                                                                                                                                                 |
| Monument With Sculpture                                                                                                                                          | Monument with Cannon                                                                                                                                            |
| Monument without Sculpture                                                                                                                                       | ✓ Historical Marker ✓ Plaque                                                                                                                                    |
| Affiliation                                                                                                                                                      |                                                                                                                                                                 |
| G.A.R. (Post Name & No                                                                                                                                           | ) M.O.L.L.U.S.                                                                                                                                                  |
| W.R.C. (Corps Name & No                                                                                                                                          |                                                                                                                                                                 |
|                                                                                                                                                                  |                                                                                                                                                                 |
| DUVCW (Tent Name & No. 8 Orcutt Other:                                                                                                                           | - Port 79                                                                                                                                                       |
| Original Dedication Date                                                                                                                                         | Please consult any/all newspaper archives for a first dedication ceremony and/or other facts on the memorial. on of the paper & date of publication. Thank you. |
| Location The Memorial is currently located at: Street/Road address or site location City/Village KALAMAZOO Township The front of the Memorial faces: Vorte       | County KALAMAZOO  h South East West                                                                                                                             |
| Name PARKS DOOT of KALAMAZ                                                                                                                                       | er (of private cemetery that Memorial is located in) 60 Dept./Div.                                                                                              |
| Street Address <u>251 Mill 57</u>                                                                                                                                | Ctata Mai Zin Cada / 2021                                                                                                                                       |
| Contact Person                                                                                                                                                   | State Mi Zip Code 49001 Telephone (269) 337-8386                                                                                                                |
| If the Memorial has been moved, please lis                                                                                                                       |                                                                                                                                                                 |
| Physical Details  Material of Monument or base under a Sculpture or Cann If known, name specific material (color of grani                                        | on = X_Stone Concrete Metal Undetermined te, marble, etc.)                                                                                                      |
|                                                                                                                                                                  |                                                                                                                                                                 |

| Material of the Sculpture =StoneConcreteMetalUndetermined If known, name specific material (color of granite, marble, etc.)If the Sculpture is of metal, is it solid cast or "hollow?"                                                                                                                                                                                                                                                                                                                                                                                                                                                                                                                                                                                                                                                                                                                                                                                                                                                                                                                                                                                                                                                                                                                                                                                                                                                                                                                                                                                                                                                                                                                                                                                                                                                                                                                                                                                                                                                                                                                                         |
|--------------------------------------------------------------------------------------------------------------------------------------------------------------------------------------------------------------------------------------------------------------------------------------------------------------------------------------------------------------------------------------------------------------------------------------------------------------------------------------------------------------------------------------------------------------------------------------------------------------------------------------------------------------------------------------------------------------------------------------------------------------------------------------------------------------------------------------------------------------------------------------------------------------------------------------------------------------------------------------------------------------------------------------------------------------------------------------------------------------------------------------------------------------------------------------------------------------------------------------------------------------------------------------------------------------------------------------------------------------------------------------------------------------------------------------------------------------------------------------------------------------------------------------------------------------------------------------------------------------------------------------------------------------------------------------------------------------------------------------------------------------------------------------------------------------------------------------------------------------------------------------------------------------------------------------------------------------------------------------------------------------------------------------------------------------------------------------------------------------------------------|
| Material of Plaque or Historical Marker / Tablet = BRONZ                                                                                                                                                                                                                                                                                                                                                                                                                                                                                                                                                                                                                                                                                                                                                                                                                                                                                                                                                                                                                                                                                                                                                                                                                                                                                                                                                                                                                                                                                                                                                                                                                                                                                                                                                                                                                                                                                                                                                                                                                                                                       |
| Material of Cannon =BronzeIron - Consult known Ordnance Listing to confirm  Markings on muzzle =  Markings on Left Trunion Is inert ammunition a part of the Memorial? If so, describe                                                                                                                                                                                                                                                                                                                                                                                                                                                                                                                                                                                                                                                                                                                                                                                                                                                                                                                                                                                                                                                                                                                                                                                                                                                                                                                                                                                                                                                                                                                                                                                                                                                                                                                                                                                                                                                                                                                                         |
| Approximate Dimensions (indicate unit of measure) - taken from tallest / widest points  Monument or Base: Height Width Depth or Diameter Sculpture: Height Width Depth or Diameter PLac HT 2L''                                                                                                                                                                                                                                                                                                                                                                                                                                                                                                                                                                                                                                                                                                                                                                                                                                                                                                                                                                                                                                                                                                                                                                                                                                                                                                                                                                                                                                                                                                                                                                                                                                                                                                                                                                                                                                                                                                                                |
| Markings/Inscriptions (on stone-work / metal-work of monument, base, sculpture) Maker or Fabricator mark / name? If so, give name & location found                                                                                                                                                                                                                                                                                                                                                                                                                                                                                                                                                                                                                                                                                                                                                                                                                                                                                                                                                                                                                                                                                                                                                                                                                                                                                                                                                                                                                                                                                                                                                                                                                                                                                                                                                                                                                                                                                                                                                                             |
| The "Dedication Text" is formed: cut into material raised up from material face                                                                                                                                                                                                                                                                                                                                                                                                                                                                                                                                                                                                                                                                                                                                                                                                                                                                                                                                                                                                                                                                                                                                                                                                                                                                                                                                                                                                                                                                                                                                                                                                                                                                                                                                                                                                                                                                                                                                                                                                                                                |
| Record the text (indicate any separation if on different sides) Please use additional sheet if necessary.  1861-1865 This tablet is placed More. Ley Sarah E.  Fuller: Tent No. 8 Daughters of Union Veteranis of the Civil War, Dept. of Michigan, in memory of Donutt Post No. 79  Kalamanoa, Dept. of Michigan, Grand Urming of the Republic, the Veterans the Civil War.  The Veterans the Civil War.  This baulder is placed on the spot where althous Amalo Stood when he give an anti-slavery address august, 1856                                                                                                                                                                                                                                                                                                                                                                                                                                                                                                                                                                                                                                                                                                                                                                                                                                                                                                                                                                                                                                                                                                                                                                                                                                                                                                                                                                                                                                                                                                                                                                                                      |
|                                                                                                                                                                                                                                                                                                                                                                                                                                                                                                                                                                                                                                                                                                                                                                                                                                                                                                                                                                                                                                                                                                                                                                                                                                                                                                                                                                                                                                                                                                                                                                                                                                                                                                                                                                                                                                                                                                                                                                                                                                                                                                                                |
| Environmental Setting (The general vicinity and immediate locale surrounding a memorial can play a major role in its overall condition.)                                                                                                                                                                                                                                                                                                                                                                                                                                                                                                                                                                                                                                                                                                                                                                                                                                                                                                                                                                                                                                                                                                                                                                                                                                                                                                                                                                                                                                                                                                                                                                                                                                                                                                                                                                                                                                                                                                                                                                                       |
| Type of Location  Cemetery Park Post Office School Municipal Building Courthouse Traffic Circle  Library  Park Plaza/Courtyard Courtyard |