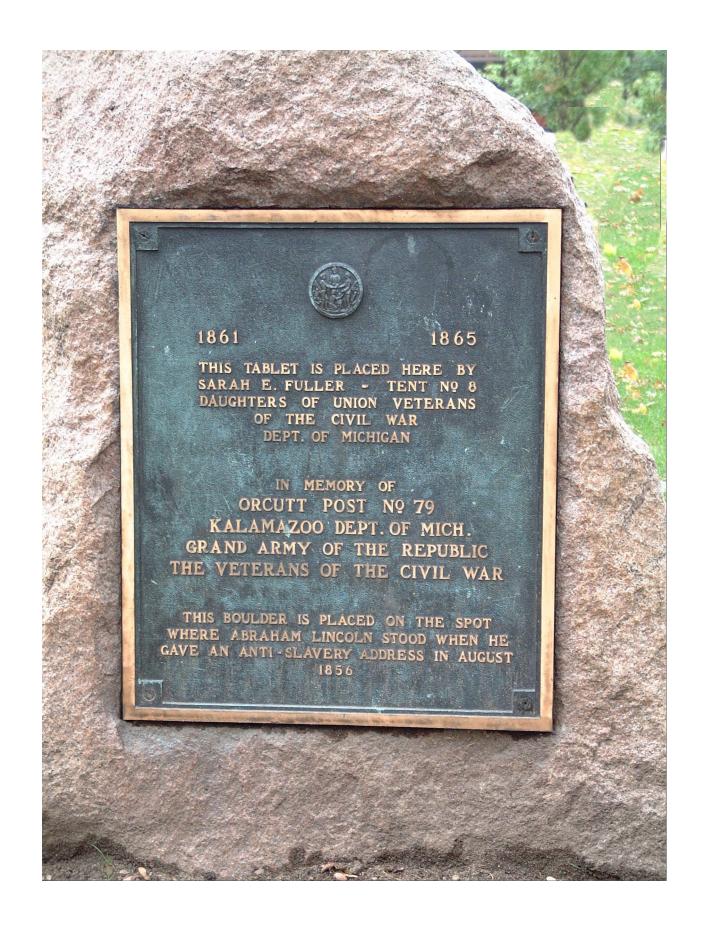

| Material of the Sculpture =StoneConcreteMetalUndetermined If known, name specific material (color of granite, marble, etc.)If the Sculpture is of metal, is it solid cast or "hollow?"                                                                                                                                                                                                                                                                                                                                                                                                                                                                                                                                                                                                                                                                                                                                                                                                                                                                                                                                                                                                                                                                                                                                                                                                                                                                                                                                                                                                                                                                                                                                                                                                                                                                                                                                                                                                                                                                                                                                         |
|--------------------------------------------------------------------------------------------------------------------------------------------------------------------------------------------------------------------------------------------------------------------------------------------------------------------------------------------------------------------------------------------------------------------------------------------------------------------------------------------------------------------------------------------------------------------------------------------------------------------------------------------------------------------------------------------------------------------------------------------------------------------------------------------------------------------------------------------------------------------------------------------------------------------------------------------------------------------------------------------------------------------------------------------------------------------------------------------------------------------------------------------------------------------------------------------------------------------------------------------------------------------------------------------------------------------------------------------------------------------------------------------------------------------------------------------------------------------------------------------------------------------------------------------------------------------------------------------------------------------------------------------------------------------------------------------------------------------------------------------------------------------------------------------------------------------------------------------------------------------------------------------------------------------------------------------------------------------------------------------------------------------------------------------------------------------------------------------------------------------------------|
| Material of Plaque or Historical Marker / Tablet = BRONZ                                                                                                                                                                                                                                                                                                                                                                                                                                                                                                                                                                                                                                                                                                                                                                                                                                                                                                                                                                                                                                                                                                                                                                                                                                                                                                                                                                                                                                                                                                                                                                                                                                                                                                                                                                                                                                                                                                                                                                                                                                                                       |
| Material of Cannon =BronzeIron - Consult known Ordnance Listing to confirm  Markings on muzzle =  Markings on Left Trunion Is inert ammunition a part of the Memorial? If so, describe                                                                                                                                                                                                                                                                                                                                                                                                                                                                                                                                                                                                                                                                                                                                                                                                                                                                                                                                                                                                                                                                                                                                                                                                                                                                                                                                                                                                                                                                                                                                                                                                                                                                                                                                                                                                                                                                                                                                         |
| Approximate Dimensions (indicate unit of measure) - taken from tallest / widest points  Monument or Base: Height Width Depth or Diameter Sculpture: Height Width Depth or Diameter PLac HT 2L''                                                                                                                                                                                                                                                                                                                                                                                                                                                                                                                                                                                                                                                                                                                                                                                                                                                                                                                                                                                                                                                                                                                                                                                                                                                                                                                                                                                                                                                                                                                                                                                                                                                                                                                                                                                                                                                                                                                                |
| Markings/Inscriptions (on stone-work / metal-work of monument, base, sculpture) Maker or Fabricator mark / name? If so, give name & location found                                                                                                                                                                                                                                                                                                                                                                                                                                                                                                                                                                                                                                                                                                                                                                                                                                                                                                                                                                                                                                                                                                                                                                                                                                                                                                                                                                                                                                                                                                                                                                                                                                                                                                                                                                                                                                                                                                                                                                             |
| The "Dedication Text" is formed: cut into material raised up from material face                                                                                                                                                                                                                                                                                                                                                                                                                                                                                                                                                                                                                                                                                                                                                                                                                                                                                                                                                                                                                                                                                                                                                                                                                                                                                                                                                                                                                                                                                                                                                                                                                                                                                                                                                                                                                                                                                                                                                                                                                                                |
| Record the text (indicate any separation if on different sides) Please use additional sheet if necessary.  1861-1865 This tablet is placed More. Ley Sarah E.  Fuller: Tent No. 8 Daughters of Union Veteranis of the Civil War, Dept. of Michigan, in memory of Donutt Post No. 79  Kalamanoa, Dept. of Michigan, Grand Urming of the Republic, the Veterans the Civil War.  The Veterans the Civil War.  This baulder is placed on the spot where althous Amalo Stood when he give an anti-slavery address august, 1856                                                                                                                                                                                                                                                                                                                                                                                                                                                                                                                                                                                                                                                                                                                                                                                                                                                                                                                                                                                                                                                                                                                                                                                                                                                                                                                                                                                                                                                                                                                                                                                                      |
|                                                                                                                                                                                                                                                                                                                                                                                                                                                                                                                                                                                                                                                                                                                                                                                                                                                                                                                                                                                                                                                                                                                                                                                                                                                                                                                                                                                                                                                                                                                                                                                                                                                                                                                                                                                                                                                                                                                                                                                                                                                                                                                                |
| Environmental Setting (The general vicinity and immediate locale surrounding a memorial can play a major role in its overall condition.)                                                                                                                                                                                                                                                                                                                                                                                                                                                                                                                                                                                                                                                                                                                                                                                                                                                                                                                                                                                                                                                                                                                                                                                                                                                                                                                                                                                                                                                                                                                                                                                                                                                                                                                                                                                                                                                                                                                                                                                       |
| Type of Location  Cemetery Park Post Office School Municipal Building Courthouse Traffic Circle  Library  Park Plaza/Courtyard Courtyard |