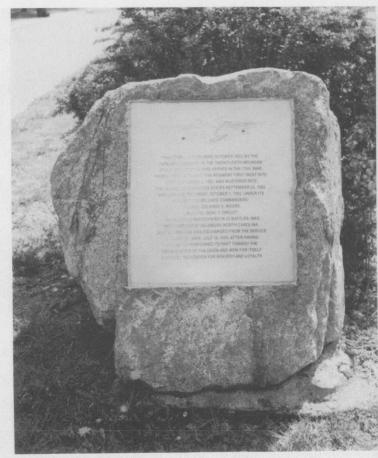

|
| In addition to your on-site survey, any additional information you can provide on the described Memorial will be welcomed. Please label each account with its source (author, title, publisher, date, pages). Topics include any reference to the points listed on this questionnaire, plus any previous conservation treatments - or efforts to raise money for treatment. Thank you.  Inspector Identification  Date of On-site Survey                                                                                                                                                                                            |

Thank you for your help, and attention to detail.

Sons of Union Veterans of the Civil War National Civil War Memorials Committee



EGLESTON AVENUE, KALAMAZOO, MI