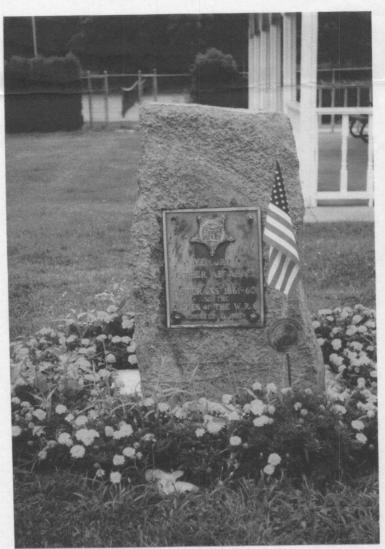

|                    |                |                                   |
|                                                         |                    |                |                                   |
| Disease and this assessated forms to                    |                    |                |                                   |
| Please send this completed form to:                     |                    |                |                                   |
| Todd A. Shillington, PDC                                |                    |                |                                   |

Thank you for your help, and attention to detail.

Sons of Union Veterans of the Civil War National Civil War Memorials Committee



wr.c at Gables, Mi