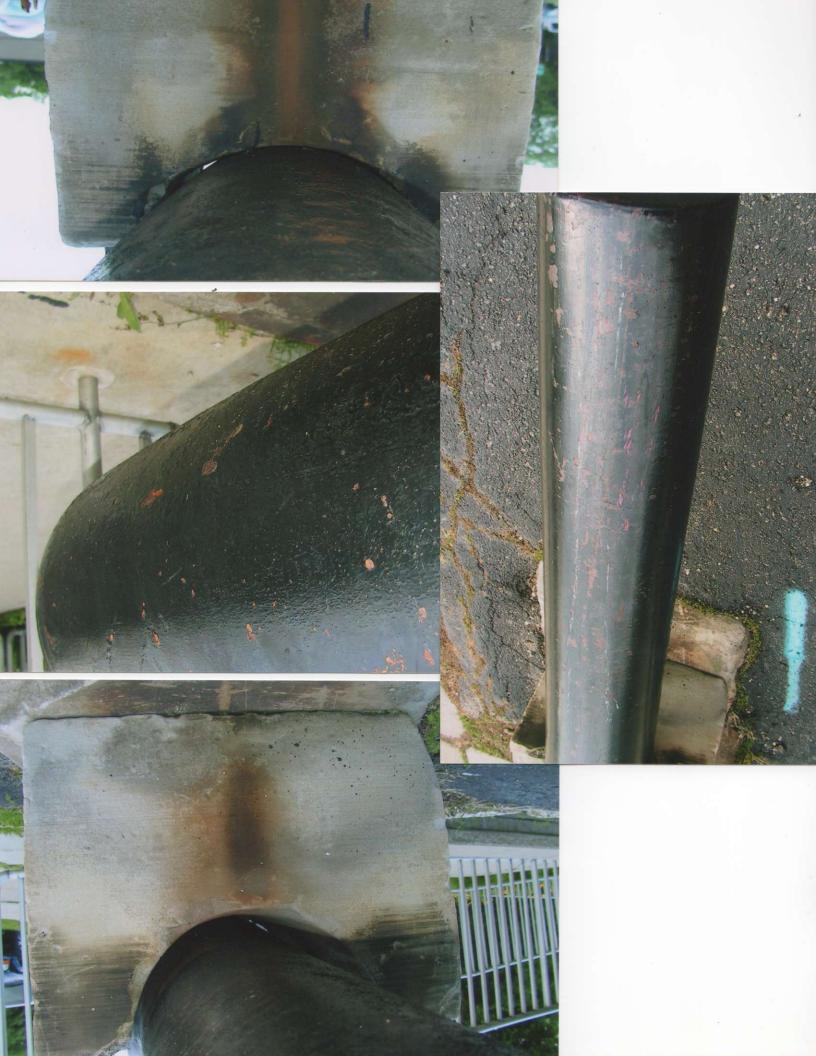

# **Condition Information**

| Structural Condition (check as many as may apply)                                              |
|------------------------------------------------------------------------------------------------|
| The following section applies to Monuments with Sculpture, and Monuments without Sculpture -   |
| including the base for Monuments with Cannon. Instability in the sculpture and its base can be |
| detected by a number of factors. Indicators may be obvious or subtle. Visually examine the     |
| sculpture and its base.                                                                        |
| Sculpture Base                                                                                 |
| If hollow, is the internal support unstable/exposed? <u><i>N/I</i></u>                         |
| (look for signs of exterior rust)                                                              |
| Any evidence of structural instability? $\underline{\gamma e S}$                               |
| (look for cracked joints, missing mortar or caulking or plant growth)                          |
| Any broken or missing parts? Wo                                                                |
| (look for elements (i.e., sword, musket, hands, arms, etc missing                              |
| due to vandalism, fluctuating weather conditions, etc.)                                        |
| Any cracks, splits, breaks or holes? $\underline{\gamma}e_{\underline{s}}$                     |
| (also look for signs of uneven stress & weakness in the material)                              |
| Surface Appearance (check as many as may apply)                                                |
| Sculpture Base                                                                                 |
| Black crusting <u>Yes</u><br>White crusting <u>No</u>                                          |
|                                                                                                |
| Etched, pitted, or otherwise corroded (on metal) $\underline{\sqrt{eS}}$                       |
| Metallic staining (run-off from copper, iron, etc.) <u>Yes</u>                                 |
| Organic growth (moss, algae, lichen or vines) $\mathcal{W}_{o}$                                |
| Chalky or powdery stone No                                                                     |
| Granular eroding of stone yes                                                                  |
| Spalling of stone (surface splitting off) $\sqrt{es}$                                          |
| Droppings (bird, animal, insect remains) _/Uc                                                  |
|                                                                                                |
| Other (e.g., spray paint graffiti) - Please describe                                           |
| Limestone Base split on North East Corner                                                      |
|                                                                                                |

Does water collect in recessed areas of the Memorial? Yes No X Unable to tell