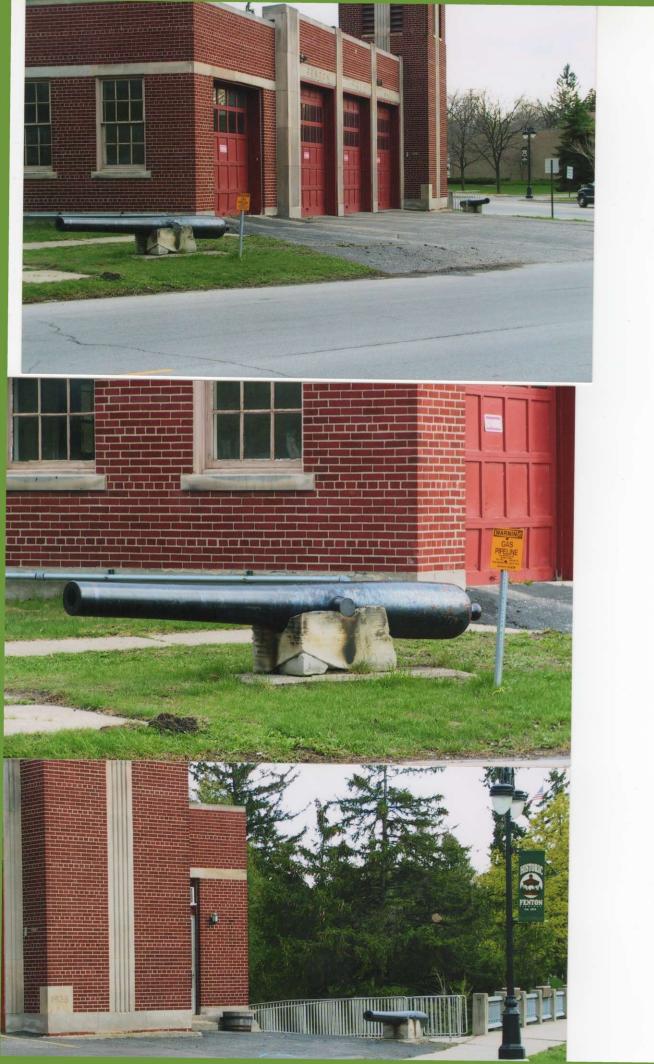

### Type of Memorial

Monument with Sculpture X Monument with Cannon

Monument without Sculpture \_\_\_\_ Historical Marker \_\_\_\_ Plaque

| Affiliation                                                                               |                                            |
|-------------------------------------------------------------------------------------------|--------------------------------------------|
| X G.A.R. (Post Name & No. Col Feuton Post                                                 | #24 )_ M.O.L.L.U.S.                        |
| W.R.C. (Corps Name & No                                                                   | ) Other Allied Order                       |
| SUVCW (Camp Name & No                                                                     |                                            |
| DUVCW (Tent Name & No.                                                                    |                                            |
| Other:                                                                                    |                                            |
| Original Dedication Date 30 May 1898                                                      | Please consult any/all newspaper           |
| archives for a local paper's article that would have information on                       | the first dedication ceremony and/or other |
| facts on the memorial. Please submit a copy of your findings with publication. Thank you. | full identification of the paper & date of |
| Location                                                                                  |                                            |
| The Memorial is <i>currently</i> located at:                                              |                                            |
| Street/Road address or site location <u>S. Leroy</u>                                      | & F FILE                                   |
| City/Village Feuton Township Feuton                                                       | County Coursee                             |
| The front of the Memorial faces: North S                                                  | South V East West                          |
| Government Body, Agency, or Individual Owner (of priv                                     | vate cemetery that Memorial is located     |
| in)                                                                                       |                                            |
| Name City of Feiton Dep                                                                   | ot./Div.                                   |
| Name <u>City of Feuton</u> Dep<br>Street Address <u>301 S. Leroy ST</u>                   |                                            |
| City Feuton St                                                                            | ate MI Zip Code 48430                      |
| Contact Person Te                                                                         | elephone () 810 - 629 - 3261               |
| If the Memorial has been moved, please list form                                          |                                            |
| Cannon likely moved To different                                                          |                                            |
| corner - has concrete foundation                                                          |                                            |
| stone foundation                                                                          |                                            |
| Physical Details                                                                          |                                            |
| Material of Monument or base under a Sculpture or Cannon =                                | Stone Concrete Metal                       |
| Undetermined                                                                              |                                            |
| If known, name specific material (color of granite, ma                                    |                                            |
| Material of the Sculpture = Stone Concre                                                  | ete $\alpha$ Metal Undetermined            |

| 3582 165 CPK Fort Pitt PA 1863<br>Markings on Left Trunion Nome Right Trunion                                                                                                                                                                                                                                                                                                                                                                                                                                                                 | None                          |
|-----------------------------------------------------------------------------------------------------------------------------------------------------------------------------------------------------------------------------------------------------------------------------------------------------------------------------------------------------------------------------------------------------------------------------------------------------------------------------------------------------------------------------------------------|-------------------------------|
| s inert ammunition a part of the Memorial? $M_{\odot}$ If so,                                                                                                                                                                                                                                                                                                                                                                                                                                                                                 | describe                      |
|                                                                                                                                                                                                                                                                                                                                                                                                                                                                                                                                               | from tallast ( widest points  |
| Approximate Dimensions (indicate unit of measure) - taken<br>Monument or Base: Height <u>(</u> 8 Width <u>#34</u> Depth                                                                                                                                                                                                                                                                                                                                                                                                                       | 32 or Diameter                |
| Sculpture: Height Width Depth or                                                                                                                                                                                                                                                                                                                                                                                                                                                                                                              |                               |
| For Memorials with multiple Sculptures, please record th<br>separate sheet of paper for each statue and attach to thi<br>the "pose" of each statue and any weapons/implements                                                                                                                                                                                                                                                                                                                                                                 | s form. Please describe       |
| photos become separated from this form).<br>Thank you!                                                                                                                                                                                                                                                                                                                                                                                                                                                                                        | involved (in case your        |
|                                                                                                                                                                                                                                                                                                                                                                                                                                                                                                                                               | umont base sculpture)         |
| Markings/Inscriptions (on stone-work / metal-work of mon<br>Maker or Fabricator mark / name? If so, give name & loc                                                                                                                                                                                                                                                                                                                                                                                                                           |                               |
|                                                                                                                                                                                                                                                                                                                                                                                                                                                                                                                                               | raised up from                |
| material face                                                                                                                                                                                                                                                                                                                                                                                                                                                                                                                                 |                               |
| Record the text (indicate any separation if on different sides) Plea                                                                                                                                                                                                                                                                                                                                                                                                                                                                          | se use additional sheet if    |
| necessary.                                                                                                                                                                                                                                                                                                                                                                                                                                                                                                                                    |                               |
| NA                                                                                                                                                                                                                                                                                                                                                                                                                                                                                                                                            |                               |
|                                                                                                                                                                                                                                                                                                                                                                                                                                                                                                                                               |                               |
|                                                                                                                                                                                                                                                                                                                                                                                                                                                                                                                                               |                               |
|                                                                                                                                                                                                                                                                                                                                                                                                                                                                                                                                               |                               |
|                                                                                                                                                                                                                                                                                                                                                                                                                                                                                                                                               |                               |
|                                                                                                                                                                                                                                                                                                                                                                                                                                                                                                                                               |                               |
|                                                                                                                                                                                                                                                                                                                                                                                                                                                                                                                                               |                               |
|                                                                                                                                                                                                                                                                                                                                                                                                                                                                                                                                               |                               |
|                                                                                                                                                                                                                                                                                                                                                                                                                                                                                                                                               |                               |
|                                                                                                                                                                                                                                                                                                                                                                                                                                                                                                                                               |                               |
| Environmental Setting                                                                                                                                                                                                                                                                                                                                                                                                                                                                                                                         |                               |
| Environmental Setting<br>(The general vicinity and immediate locale surrounding a memorial can play                                                                                                                                                                                                                                                                                                                                                                                                                                           | y a major role in its overall |
| (The general vicinity and immediate locale surrounding a memorial can play<br>condition.)                                                                                                                                                                                                                                                                                                                                                                                                                                                     | y a major role in its overall |
| (The general vicinity and immediate locale surrounding a memorial can play<br>condition.)<br><b>Type of Location</b>                                                                                                                                                                                                                                                                                                                                                                                                                          | y a major role in its overall |
| (The general vicinity and immediate locale surrounding a memorial can play<br>condition.)<br><b>Type of Location</b><br>Cemetery Park Plaza/Courtyard                                                                                                                                                                                                                                                                                                                                                                                         | y a major role in its overall |
| (The general vicinity and immediate locale surrounding a memorial can play<br>condition.)<br><b>Type of Location</b><br>Cemetery Park Plaza/Courtyard<br>"Town Square" Post Office School                                                                                                                                                                                                                                                                                                                                                     | y a major role in its overall |
| (The general vicinity and immediate locale surrounding a memorial can play<br>condition.)<br><b>Type of Location</b><br>Cemetery Park Plaza/Courtyard<br>"Town Square" Post Office School<br>` Municipal Building State Capitol Other:                                                                                                                                                                                                                                                                                                        |                               |
| (The general vicinity and immediate locale surrounding a memorial can play<br>condition.)<br><b>Type of Location</b><br>Cemetery Park Plaza/Courtyard<br>"Town Square" Post Office School<br>` Municipal Building State Capitol Other:                                                                                                                                                                                                                                                                                                        |                               |
| (The general vicinity and immediate locale surrounding a memorial can play<br>condition.)<br><b>Type of Location</b><br>Cemetery Park Plaza/Courtyard<br>Town Square'' Post Office School<br>Municipal Building State Capitol Other:<br>Courthouse College Campus                                                                                                                                                                                                                                                                             |                               |
| (The general vicinity and immediate locale surrounding a memorial can play<br>condition.)<br><b>Type of Location</b><br>Cemetery Park Plaza/Courtyard<br>"Town Square" Post Office School<br>Municipal Building State Capitol Other:<br>Courthouse College Campus<br>Traffic Circle Library                                                                                                                                                                                                                                                   |                               |
| (The general vicinity and immediate locale surrounding a memorial can play<br>condition.) Type of Location Cemetery Park Plaza/Courtyard "Town Square" Post Office School Municipal Building State Capitol Other: Courthouse College Campus Traffic Circle Library General Vicinity Rural (low population, open land) Suburban (res                                                                                                                                                                                                           | _                             |
| (The general vicinity and immediate locale surrounding a memorial can play<br>condition.) Type of Location Cemetery Park Plaza/Courtyard 'Town Square'' Post Office School Municipal Building State Capitol Other: Courthouse College Campus Traffic Circle Library General Vicinity Rural (low population, open land) Suburban (res                                                                                                                                                                                                          | _                             |
| Municipal Building State Capitol Other: Courthouse College Campus Traffic Circle Library  General Vicinity Rural (low population, open land) Suburban (res     Town Urban / Metropolitan Immediate Locale (check as many as may apply)                                                                                                                                                                                                                                                                                                        | _                             |
| (The general vicinity and immediate locale surrounding a memorial can play<br>condition.) Type of Location Cemetery Park Plaza/Courtyard "Town Square" Post Office School Municipal Building State Capitol Other: Courthouse College Campus Traffic Circle Library General Vicinity Rural (low population, open land) Suburban (rest<br>Town Urban / Metropolitan Immediate Locale (check as many as may apply) Industrial _X_ Commercial                                                                                                     | sidential, near city)         |
| (The general vicinity and immediate locale surrounding a memorial can play condition.) Type of Location Cemetery Park Plaza/Courtyard "Town Square" Post Office School Municipal Building State Capitol Other: Courthouse College Campus Traffic Circle Library General Vicinity Rural (low population, open land) Suburban (restored to the constraints) Town Urban / Metropolitan Immediate Locale (check as many as may apply) Industrial <u>X_</u> Commercial Street/Roadside within 20 feet Tree Covered (or provide to the constraints) | sidential, near city)         |
| (The general vicinity and immediate locale surrounding a memorial can play<br>condition.) Type of Location Cemetery Park Plaza/Courtyard "Town Square" Post Office School Municipal Building State Capitol Other: Courthouse College Campus Traffic Circle Library General Vicinity Rural (low population, open land) Suburban (res Town Urban / Metropolitan Immediate Locale (check as many as may apply)                                                                                                                                   | sidential, near city)         |