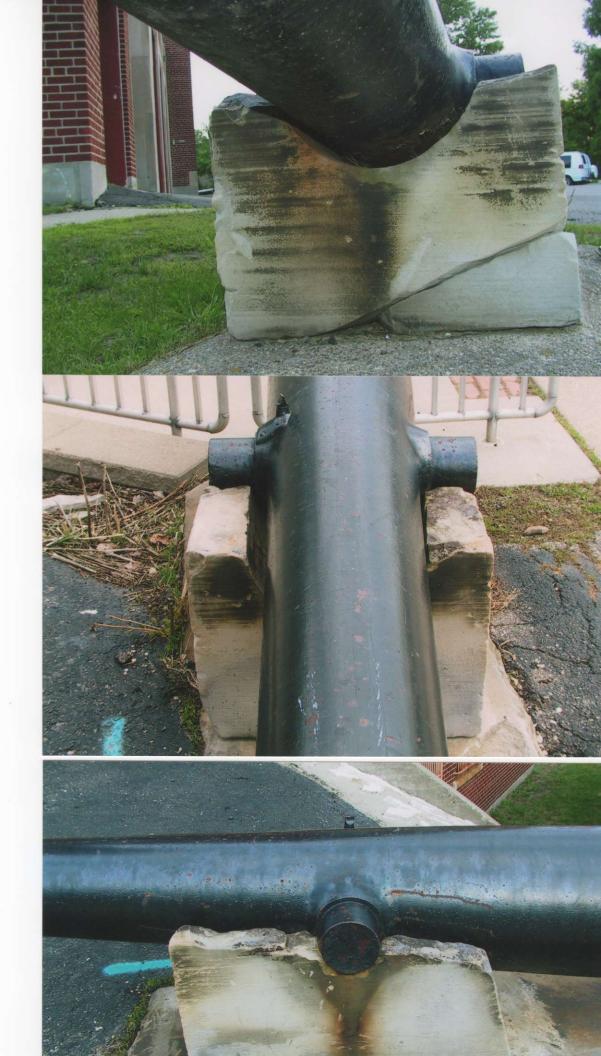

If the Sculpture is of metal, is it solid cast or "hollow?"

Material of Plague or Historical Marker / Tablet =

Material of Cannon = \_\_\_\_Bronze  $\chi$  Iron – Cast

SUVCW -- CIVIL WAR MEMORIAL ASSESSMENT FORM (CV/M #61) PAGE 2 OF 4 > This form may be photocopied. ©1997 Sons of Union Veterans of the Civil War, a Corporation.

| 3582 165 CPK Fort Pitt PA 1863<br>Markings on Left Trunion Nome Right Trunion                                                                                                                                                                                                                                                                                                                                                                                                                                                                 | None                          |
|-----------------------------------------------------------------------------------------------------------------------------------------------------------------------------------------------------------------------------------------------------------------------------------------------------------------------------------------------------------------------------------------------------------------------------------------------------------------------------------------------------------------------------------------------|-------------------------------|
| s inert ammunition a part of the Memorial? $M_{\odot}$ If so,                                                                                                                                                                                                                                                                                                                                                                                                                                                                                 | describe                      |
|                                                                                                                                                                                                                                                                                                                                                                                                                                                                                                                                               | from tallast ( widest points  |
| Approximate Dimensions (indicate unit of measure) - taken<br>Monument or Base: Height <u>(</u> 8 Width <u>#34</u> Depth                                                                                                                                                                                                                                                                                                                                                                                                                       | 32 or Diameter                |
| Sculpture: Height Width Depth or                                                                                                                                                                                                                                                                                                                                                                                                                                                                                                              |                               |
| For Memorials with multiple Sculptures, please record th<br>separate sheet of paper for each statue and attach to thi<br>the "pose" of each statue and any weapons/implements                                                                                                                                                                                                                                                                                                                                                                 | s form. Please describe       |
| photos become separated from this form).<br>Thank you!                                                                                                                                                                                                                                                                                                                                                                                                                                                                                        | involved (in case your        |
|                                                                                                                                                                                                                                                                                                                                                                                                                                                                                                                                               | umont base sculpture)         |
| Markings/Inscriptions (on stone-work / metal-work of mon<br>Maker or Fabricator mark / name? If so, give name & loc                                                                                                                                                                                                                                                                                                                                                                                                                           |                               |
|                                                                                                                                                                                                                                                                                                                                                                                                                                                                                                                                               | raised up from                |
| material face                                                                                                                                                                                                                                                                                                                                                                                                                                                                                                                                 |                               |
| Record the text (indicate any separation if on different sides) Plea                                                                                                                                                                                                                                                                                                                                                                                                                                                                          | se use additional sheet if    |
| necessary.                                                                                                                                                                                                                                                                                                                                                                                                                                                                                                                                    |                               |
| NA                                                                                                                                                                                                                                                                                                                                                                                                                                                                                                                                            |                               |
|                                                                                                                                                                                                                                                                                                                                                                                                                                                                                                                                               |                               |
|                                                                                                                                                                                                                                                                                                                                                                                                                                                                                                                                               |                               |
|                                                                                                                                                                                                                                                                                                                                                                                                                                                                                                                                               |                               |
|                                                                                                                                                                                                                                                                                                                                                                                                                                                                                                                                               |                               |
|                                                                                                                                                                                                                                                                                                                                                                                                                                                                                                                                               |                               |
|                                                                                                                                                                                                                                                                                                                                                                                                                                                                                                                                               |                               |
|                                                                                                                                                                                                                                                                                                                                                                                                                                                                                                                                               |                               |
|                                                                                                                                                                                                                                                                                                                                                                                                                                                                                                                                               |                               |
|                                                                                                                                                                                                                                                                                                                                                                                                                                                                                                                                               |                               |
| Environmental Setting                                                                                                                                                                                                                                                                                                                                                                                                                                                                                                                         |                               |
| Environmental Setting<br>(The general vicinity and immediate locale surrounding a memorial can play                                                                                                                                                                                                                                                                                                                                                                                                                                           | y a major role in its overall |
| (The general vicinity and immediate locale surrounding a memorial can play<br>condition.)                                                                                                                                                                                                                                                                                                                                                                                                                                                     | y a major role in its overall |
| (The general vicinity and immediate locale surrounding a memorial can play<br>condition.)<br><b>Type of Location</b>                                                                                                                                                                                                                                                                                                                                                                                                                          | y a major role in its overall |
| (The general vicinity and immediate locale surrounding a memorial can play<br>condition.)<br><b>Type of Location</b><br>Cemetery Park Plaza/Courtyard                                                                                                                                                                                                                                                                                                                                                                                         | y a major role in its overall |
| (The general vicinity and immediate locale surrounding a memorial can play<br>condition.)<br><b>Type of Location</b><br>Cemetery Park Plaza/Courtyard<br>"Town Square" Post Office School                                                                                                                                                                                                                                                                                                                                                     | y a major role in its overall |
| (The general vicinity and immediate locale surrounding a memorial can play<br>condition.)<br><b>Type of Location</b><br>Cemetery Park Plaza/Courtyard<br>"Town Square" Post Office School<br>` Municipal Building State Capitol Other:                                                                                                                                                                                                                                                                                                        |                               |
| (The general vicinity and immediate locale surrounding a memorial can play<br>condition.)<br><b>Type of Location</b><br>Cemetery Park Plaza/Courtyard<br>"Town Square" Post Office School<br>` Municipal Building State Capitol Other:                                                                                                                                                                                                                                                                                                        |                               |
| (The general vicinity and immediate locale surrounding a memorial can play<br>condition.)<br><b>Type of Location</b><br>Cemetery Park Plaza/Courtyard<br>Town Square'' Post Office School<br>Municipal Building State Capitol Other:<br>Courthouse College Campus                                                                                                                                                                                                                                                                             |                               |
| (The general vicinity and immediate locale surrounding a memorial can play<br>condition.)<br><b>Type of Location</b><br>Cemetery Park Plaza/Courtyard<br>"Town Square" Post Office School<br>Municipal Building State Capitol Other:<br>Courthouse College Campus<br>Traffic Circle Library                                                                                                                                                                                                                                                   |                               |
| (The general vicinity and immediate locale surrounding a memorial can play<br>condition.) Type of Location Cemetery Park Plaza/Courtyard "Town Square" Post Office School Municipal Building State Capitol Other: Courthouse College Campus Traffic Circle Library General Vicinity Rural (low population, open land) Suburban (res                                                                                                                                                                                                           | _                             |
| (The general vicinity and immediate locale surrounding a memorial can play<br>condition.) Type of Location Cemetery Park Plaza/Courtyard 'Town Square'' Post Office School Municipal Building State Capitol Other: Courthouse College Campus Traffic Circle Library General Vicinity Rural (low population, open land) Suburban (res                                                                                                                                                                                                          | _                             |
| Municipal Building State Capitol Other: Courthouse College Campus Traffic Circle Library  General Vicinity Rural (low population, open land) Suburban (res     Town Urban / Metropolitan Immediate Locale (check as many as may apply)                                                                                                                                                                                                                                                                                                        | _                             |
| (The general vicinity and immediate locale surrounding a memorial can play<br>condition.) Type of Location Cemetery Park Plaza/Courtyard "Town Square" Post Office School Municipal Building State Capitol Other: Courthouse College Campus Traffic Circle Library General Vicinity Rural (low population, open land) Suburban (rest<br>Town Urban / Metropolitan Immediate Locale (check as many as may apply) Industrial _X_ Commercial                                                                                                     | sidential, near city)         |
| (The general vicinity and immediate locale surrounding a memorial can play condition.) Type of Location Cemetery Park Plaza/Courtyard "Town Square" Post Office School Municipal Building State Capitol Other: Courthouse College Campus Traffic Circle Library General Vicinity Rural (low population, open land) Suburban (restored to the constraints) Town Urban / Metropolitan Immediate Locale (check as many as may apply) Industrial <u>X_</u> Commercial Street/Roadside within 20 feet Tree Covered (or provide to the constraints) | sidential, near city)         |
| (The general vicinity and immediate locale surrounding a memorial can play<br>condition.) Type of Location Cemetery Park Plaza/Courtyard "Town Square" Post Office School Municipal Building State Capitol Other: Courthouse College Campus Traffic Circle Library General Vicinity Rural (low population, open land) Suburban (res Town Urban / Metropolitan Immediate Locale (check as many as may apply)                                                                                                                                   | sidential, near city)         |

# **Condition Information**

| Structural Condition (check as many as may apply)                                              |
|------------------------------------------------------------------------------------------------|
| The following section applies to Monuments with Sculpture, and Monuments without Sculpture -   |
| including the base for Monuments with Cannon. Instability in the sculpture and its base can be |
| detected by a number of factors. Indicators may be obvious or subtle. Visually examine the     |
| sculpture and its base.                                                                        |
| Sculpture Base                                                                                 |
| If hollow, is the internal support unstable/exposed? <u><i>N/I</i></u>                         |
| (look for signs of exterior rust)                                                              |
| Any evidence of structural instability? $\underline{\gamma e S}$                               |
| (look for cracked joints, missing mortar or caulking or plant growth)                          |
| Any broken or missing parts? Wo                                                                |
| (look for elements (i.e., sword, musket, hands, arms, etc missing                              |
| due to vandalism, fluctuating weather conditions, etc.)                                        |
| Any cracks, splits, breaks or holes? $\underline{\gamma}e_{\underline{s}}$                     |
| (also look for signs of uneven stress & weakness in the material)                              |
| Surface Appearance (check as many as may apply)                                                |
| Sculpture Base                                                                                 |
| Black crusting <u>Yes</u><br>White crusting <u>No</u>                                          |
|                                                                                                |
| Etched, pitted, or otherwise corroded (on metal) $\underline{\sqrt{eS}}$                       |
| Metallic staining (run-off from copper, iron, etc.) <u>Yes</u>                                 |
| Organic growth (moss, algae, lichen or vines) $\mathcal{W}_{o}$                                |
| Chalky or powdery stone No                                                                     |
| Granular eroding of stone yes                                                                  |
| Spalling of stone (surface splitting off) $\sqrt{es}$                                          |
| Droppings (bird, animal, insect remains) _/Uc                                                  |
|                                                                                                |
| Other (e.g., spray paint graffiti) - Please describe                                           |
| Limestone Base split on North East Corner                                                      |
|                                                                                                |