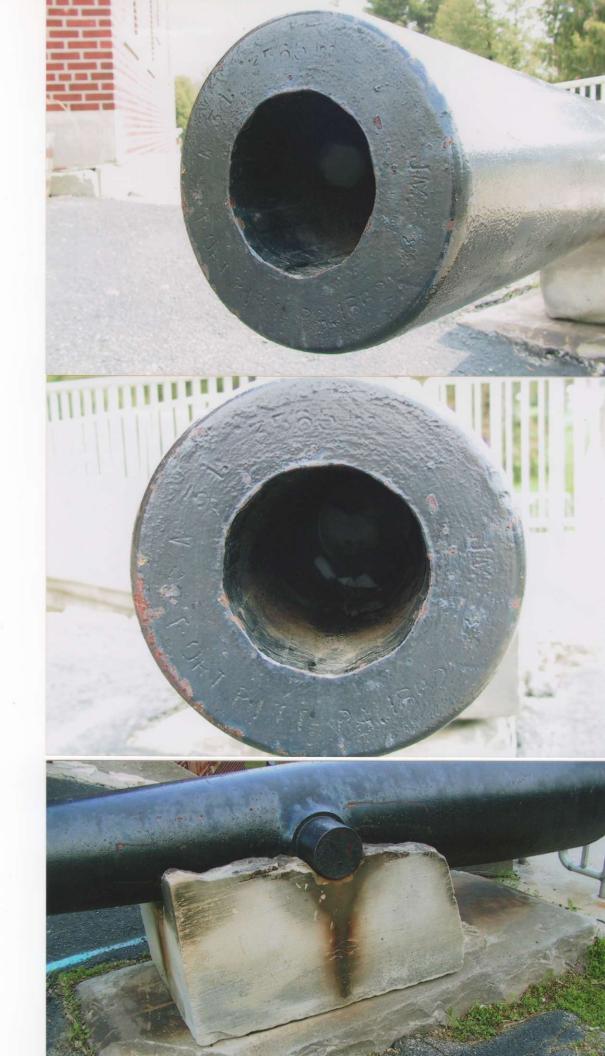

| 3582 165 CPK Fort Pitt PA 1863<br>Markings on Left Trunion Nome Right Trunion                                                                                                                                                                                                                                                                                                                                                                                                                                                                 | None                          |
|-----------------------------------------------------------------------------------------------------------------------------------------------------------------------------------------------------------------------------------------------------------------------------------------------------------------------------------------------------------------------------------------------------------------------------------------------------------------------------------------------------------------------------------------------|-------------------------------|
| s inert ammunition a part of the Memorial? $M_{\odot}$ If so,                                                                                                                                                                                                                                                                                                                                                                                                                                                                                 | describe                      |
|                                                                                                                                                                                                                                                                                                                                                                                                                                                                                                                                               | from tallast ( widest points  |
| Approximate Dimensions (indicate unit of measure) - taken<br>Monument or Base: Height <u>(</u> 8 Width <u>#34</u> Depth                                                                                                                                                                                                                                                                                                                                                                                                                       | 32 or Diameter                |
| Sculpture: Height Width Depth or                                                                                                                                                                                                                                                                                                                                                                                                                                                                                                              |                               |
| For Memorials with multiple Sculptures, please record th<br>separate sheet of paper for each statue and attach to thi<br>the "pose" of each statue and any weapons/implements                                                                                                                                                                                                                                                                                                                                                                 | s form. Please describe       |
| photos become separated from this form).<br>Thank you!                                                                                                                                                                                                                                                                                                                                                                                                                                                                                        | involved (in case your        |
|                                                                                                                                                                                                                                                                                                                                                                                                                                                                                                                                               | umont base sculpture)         |
| Markings/Inscriptions (on stone-work / metal-work of mon<br>Maker or Fabricator mark / name? If so, give name & loc                                                                                                                                                                                                                                                                                                                                                                                                                           |                               |
|                                                                                                                                                                                                                                                                                                                                                                                                                                                                                                                                               | raised up from                |
| material face                                                                                                                                                                                                                                                                                                                                                                                                                                                                                                                                 |                               |
| Record the text (indicate any separation if on different sides) Plea                                                                                                                                                                                                                                                                                                                                                                                                                                                                          | se use additional sheet if    |
| necessary.                                                                                                                                                                                                                                                                                                                                                                                                                                                                                                                                    |                               |
| NA                                                                                                                                                                                                                                                                                                                                                                                                                                                                                                                                            |                               |
|                                                                                                                                                                                                                                                                                                                                                                                                                                                                                                                                               |                               |
|                                                                                                                                                                                                                                                                                                                                                                                                                                                                                                                                               |                               |
|                                                                                                                                                                                                                                                                                                                                                                                                                                                                                                                                               |                               |
|                                                                                                                                                                                                                                                                                                                                                                                                                                                                                                                                               |                               |
|                                                                                                                                                                                                                                                                                                                                                                                                                                                                                                                                               |                               |
|                                                                                                                                                                                                                                                                                                                                                                                                                                                                                                                                               |                               |
|                                                                                                                                                                                                                                                                                                                                                                                                                                                                                                                                               |                               |
|                                                                                                                                                                                                                                                                                                                                                                                                                                                                                                                                               |                               |
|                                                                                                                                                                                                                                                                                                                                                                                                                                                                                                                                               |                               |
| Environmental Setting                                                                                                                                                                                                                                                                                                                                                                                                                                                                                                                         |                               |
| Environmental Setting<br>(The general vicinity and immediate locale surrounding a memorial can play                                                                                                                                                                                                                                                                                                                                                                                                                                           | y a major role in its overall |
| (The general vicinity and immediate locale surrounding a memorial can play<br>condition.)                                                                                                                                                                                                                                                                                                                                                                                                                                                     | y a major role in its overall |
| (The general vicinity and immediate locale surrounding a memorial can play<br>condition.)<br><b>Type of Location</b>                                                                                                                                                                                                                                                                                                                                                                                                                          | y a major role in its overall |
| (The general vicinity and immediate locale surrounding a memorial can play<br>condition.)<br><b>Type of Location</b><br>Cemetery Park Plaza/Courtyard                                                                                                                                                                                                                                                                                                                                                                                         | y a major role in its overall |
| (The general vicinity and immediate locale surrounding a memorial can play<br>condition.)<br><b>Type of Location</b><br>Cemetery Park Plaza/Courtyard<br>"Town Square" Post Office School                                                                                                                                                                                                                                                                                                                                                     | y a major role in its overall |
| (The general vicinity and immediate locale surrounding a memorial can play<br>condition.)<br><b>Type of Location</b><br>Cemetery Park Plaza/Courtyard<br>"Town Square" Post Office School<br>` Municipal Building State Capitol Other:                                                                                                                                                                                                                                                                                                        |                               |
| (The general vicinity and immediate locale surrounding a memorial can play<br>condition.)<br><b>Type of Location</b><br>Cemetery Park Plaza/Courtyard<br>"Town Square" Post Office School<br>` Municipal Building State Capitol Other:                                                                                                                                                                                                                                                                                                        |                               |
| (The general vicinity and immediate locale surrounding a memorial can play<br>condition.)<br><b>Type of Location</b><br>Cemetery Park Plaza/Courtyard<br>Town Square'' Post Office School<br>Municipal Building State Capitol Other:<br>Courthouse College Campus                                                                                                                                                                                                                                                                             |                               |
| (The general vicinity and immediate locale surrounding a memorial can play<br>condition.)<br><b>Type of Location</b><br>Cemetery Park Plaza/Courtyard<br>"Town Square" Post Office School<br>Municipal Building State Capitol Other:<br>Courthouse College Campus<br>Traffic Circle Library                                                                                                                                                                                                                                                   |                               |
| (The general vicinity and immediate locale surrounding a memorial can play<br>condition.) Type of Location Cemetery Park Plaza/Courtyard "Town Square" Post Office School Municipal Building State Capitol Other: Courthouse College Campus Traffic Circle Library General Vicinity Rural (low population, open land) Suburban (res                                                                                                                                                                                                           | _                             |
| (The general vicinity and immediate locale surrounding a memorial can play<br>condition.) Type of Location Cemetery Park Plaza/Courtyard 'Town Square'' Post Office School Municipal Building State Capitol Other: Courthouse College Campus Traffic Circle Library General Vicinity Rural (low population, open land) Suburban (res                                                                                                                                                                                                          | _                             |
| Municipal Building State Capitol Other: Courthouse College Campus Traffic Circle Library  General Vicinity Rural (low population, open land) Suburban (res     Town Urban / Metropolitan Immediate Locale (check as many as may apply)                                                                                                                                                                                                                                                                                                        | _                             |
| (The general vicinity and immediate locale surrounding a memorial can play<br>condition.) Type of Location Cemetery Park Plaza/Courtyard "Town Square" Post Office School Municipal Building State Capitol Other: Courthouse College Campus Traffic Circle Library General Vicinity Rural (low population, open land) Suburban (rest<br>Town Urban / Metropolitan Immediate Locale (check as many as may apply) Industrial _X_ Commercial                                                                                                     | sidential, near city)         |
| (The general vicinity and immediate locale surrounding a memorial can play condition.) Type of Location Cemetery Park Plaza/Courtyard "Town Square" Post Office School Municipal Building State Capitol Other: Courthouse College Campus Traffic Circle Library General Vicinity Rural (low population, open land) Suburban (restored to the constraints) Town Urban / Metropolitan Immediate Locale (check as many as may apply) Industrial <u>X_</u> Commercial Street/Roadside within 20 feet Tree Covered (or provide to the constraints) | sidential, near city)         |
| (The general vicinity and immediate locale surrounding a memorial can play<br>condition.) Type of Location Cemetery Park Plaza/Courtyard "Town Square" Post Office School Municipal Building State Capitol Other: Courthouse College Campus Traffic Circle Library General Vicinity Rural (low population, open land) Suburban (res Town Urban / Metropolitan Immediate Locale (check as many as may apply)                                                                                                                                   | sidential, near city)         |