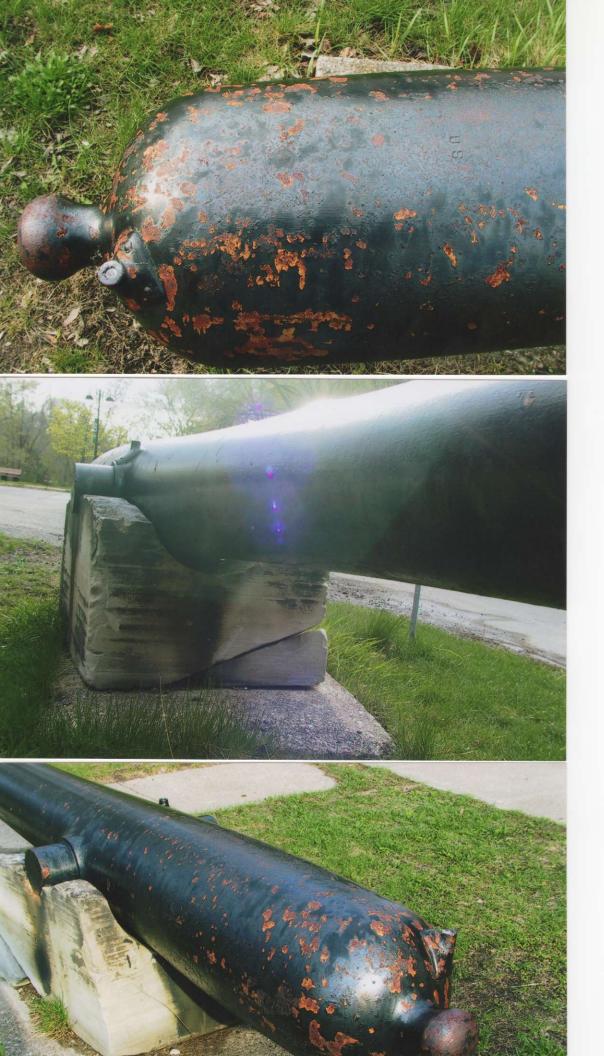

| 3582 165 CPK Fort Pitt PA 1863<br>Markings on Left Trunion Nome Right Trunion                                                                                                                                                                                                                                                                                                                                                                                                                                                                 | None                          |
|-----------------------------------------------------------------------------------------------------------------------------------------------------------------------------------------------------------------------------------------------------------------------------------------------------------------------------------------------------------------------------------------------------------------------------------------------------------------------------------------------------------------------------------------------|-------------------------------|
| s inert ammunition a part of the Memorial? $M_{\odot}$ If so,                                                                                                                                                                                                                                                                                                                                                                                                                                                                                 | describe                      |
|                                                                                                                                                                                                                                                                                                                                                                                                                                                                                                                                               | from tallast ( widest points  |
| Approximate Dimensions (indicate unit of measure) - taken<br>Monument or Base: Height <u>(</u> 8 Width <u>#34</u> Depth                                                                                                                                                                                                                                                                                                                                                                                                                       | 32 or Diameter                |
| Sculpture: Height Width Depth or                                                                                                                                                                                                                                                                                                                                                                                                                                                                                                              |                               |
| For Memorials with multiple Sculptures, please record th<br>separate sheet of paper for each statue and attach to thi<br>the "pose" of each statue and any weapons/implements                                                                                                                                                                                                                                                                                                                                                                 | s form. Please describe       |
| photos become separated from this form).<br>Thank you!                                                                                                                                                                                                                                                                                                                                                                                                                                                                                        | involved (in case your        |
|                                                                                                                                                                                                                                                                                                                                                                                                                                                                                                                                               | umont base sculpture)         |
| Markings/Inscriptions (on stone-work / metal-work of mon<br>Maker or Fabricator mark / name? If so, give name & loc                                                                                                                                                                                                                                                                                                                                                                                                                           |                               |
|                                                                                                                                                                                                                                                                                                                                                                                                                                                                                                                                               | raised up from                |
| material face                                                                                                                                                                                                                                                                                                                                                                                                                                                                                                                                 |                               |
| Record the text (indicate any separation if on different sides) Plea                                                                                                                                                                                                                                                                                                                                                                                                                                                                          | se use additional sheet if    |
| necessary.                                                                                                                                                                                                                                                                                                                                                                                                                                                                                                                                    |                               |
| NA                                                                                                                                                                                                                                                                                                                                                                                                                                                                                                                                            |                               |
|                                                                                                                                                                                                                                                                                                                                                                                                                                                                                                                                               |                               |
|                                                                                                                                                                                                                                                                                                                                                                                                                                                                                                                                               |                               |
|                                                                                                                                                                                                                                                                                                                                                                                                                                                                                                                                               |                               |
|                                                                                                                                                                                                                                                                                                                                                                                                                                                                                                                                               |                               |
|                                                                                                                                                                                                                                                                                                                                                                                                                                                                                                                                               |                               |
|                                                                                                                                                                                                                                                                                                                                                                                                                                                                                                                                               |                               |
|                                                                                                                                                                                                                                                                                                                                                                                                                                                                                                                                               |                               |
|                                                                                                                                                                                                                                                                                                                                                                                                                                                                                                                                               |                               |
|                                                                                                                                                                                                                                                                                                                                                                                                                                                                                                                                               |                               |
| Environmental Setting                                                                                                                                                                                                                                                                                                                                                                                                                                                                                                                         |                               |
| Environmental Setting<br>(The general vicinity and immediate locale surrounding a memorial can play                                                                                                                                                                                                                                                                                                                                                                                                                                           | y a major role in its overall |
| (The general vicinity and immediate locale surrounding a memorial can play<br>condition.)                                                                                                                                                                                                                                                                                                                                                                                                                                                     | y a major role in its overall |
| (The general vicinity and immediate locale surrounding a memorial can play<br>condition.)<br><b>Type of Location</b>                                                                                                                                                                                                                                                                                                                                                                                                                          | y a major role in its overall |
| (The general vicinity and immediate locale surrounding a memorial can play<br>condition.)<br><b>Type of Location</b><br>Cemetery Park Plaza/Courtyard                                                                                                                                                                                                                                                                                                                                                                                         | y a major role in its overall |
| (The general vicinity and immediate locale surrounding a memorial can play<br>condition.)<br><b>Type of Location</b><br>Cemetery Park Plaza/Courtyard<br>"Town Square" Post Office School                                                                                                                                                                                                                                                                                                                                                     | y a major role in its overall |
| (The general vicinity and immediate locale surrounding a memorial can play<br>condition.)<br><b>Type of Location</b><br>Cemetery Park Plaza/Courtyard<br>"Town Square" Post Office School<br>` Municipal Building State Capitol Other:                                                                                                                                                                                                                                                                                                        |                               |
| (The general vicinity and immediate locale surrounding a memorial can play<br>condition.)<br><b>Type of Location</b><br>Cemetery Park Plaza/Courtyard<br>"Town Square" Post Office School<br>` Municipal Building State Capitol Other:                                                                                                                                                                                                                                                                                                        |                               |
| (The general vicinity and immediate locale surrounding a memorial can play<br>condition.)<br><b>Type of Location</b><br>Cemetery Park Plaza/Courtyard<br>Town Square'' Post Office School<br>Municipal Building State Capitol Other:<br>Courthouse College Campus                                                                                                                                                                                                                                                                             |                               |
| (The general vicinity and immediate locale surrounding a memorial can play<br>condition.)<br><b>Type of Location</b><br>Cemetery Park Plaza/Courtyard<br>"Town Square" Post Office School<br>Municipal Building State Capitol Other:<br>Courthouse College Campus<br>Traffic Circle Library                                                                                                                                                                                                                                                   |                               |
| (The general vicinity and immediate locale surrounding a memorial can play<br>condition.) Type of Location Cemetery Park Plaza/Courtyard "Town Square" Post Office School Municipal Building State Capitol Other: Courthouse College Campus Traffic Circle Library General Vicinity Rural (low population, open land) Suburban (res                                                                                                                                                                                                           | _                             |
| (The general vicinity and immediate locale surrounding a memorial can play<br>condition.) Type of Location Cemetery Park Plaza/Courtyard 'Town Square'' Post Office School Municipal Building State Capitol Other: Courthouse College Campus Traffic Circle Library General Vicinity Rural (low population, open land) Suburban (res                                                                                                                                                                                                          | _                             |
| Municipal Building State Capitol Other: Courthouse College Campus Traffic Circle Library  General Vicinity Rural (low population, open land) Suburban (res     Town Urban / Metropolitan Immediate Locale (check as many as may apply)                                                                                                                                                                                                                                                                                                        | _                             |
| (The general vicinity and immediate locale surrounding a memorial can play<br>condition.) Type of Location Cemetery Park Plaza/Courtyard "Town Square" Post Office School Municipal Building State Capitol Other: Courthouse College Campus Traffic Circle Library General Vicinity Rural (low population, open land) Suburban (rest<br>Town Urban / Metropolitan Immediate Locale (check as many as may apply) Industrial _X_ Commercial                                                                                                     | sidential, near city)         |
| (The general vicinity and immediate locale surrounding a memorial can play condition.) Type of Location Cemetery Park Plaza/Courtyard "Town Square" Post Office School Municipal Building State Capitol Other: Courthouse College Campus Traffic Circle Library General Vicinity Rural (low population, open land) Suburban (restored to the constraints) Town Urban / Metropolitan Immediate Locale (check as many as may apply) Industrial <u>X_</u> Commercial Street/Roadside within 20 feet Tree Covered (or provide to the constraints) | sidential, near city)         |
| (The general vicinity and immediate locale surrounding a memorial can play<br>condition.) Type of Location Cemetery Park Plaza/Courtyard "Town Square" Post Office School Municipal Building State Capitol Other: Courthouse College Campus Traffic Circle Library General Vicinity Rural (low population, open land) Suburban (res Town Urban / Metropolitan Immediate Locale (check as many as may apply)                                                                                                                                   | sidential, near city)         |

# **Condition Information**

| Structural Condition (check as many as may apply)                                              |
|------------------------------------------------------------------------------------------------|
| The following section applies to Monuments with Sculpture, and Monuments without Sculpture -   |
| including the base for Monuments with Cannon. Instability in the sculpture and its base can be |
| detected by a number of factors. Indicators may be obvious or subtle. Visually examine the     |
| sculpture and its base.                                                                        |
| Sculpture Base                                                                                 |
| If hollow, is the internal support unstable/exposed? <u><i>N/I</i></u>                         |
| (look for signs of exterior rust)                                                              |
| Any evidence of structural instability? $\underline{\gamma e S}$                               |
| (look for cracked joints, missing mortar or caulking or plant growth)                          |
| Any broken or missing parts? Wo                                                                |
| (look for elements (i.e., sword, musket, hands, arms, etc missing                              |
| due to vandalism, fluctuating weather conditions, etc.)                                        |
| Any cracks, splits, breaks or holes? $\underline{\gamma}e_{\underline{s}}$                     |
| (also look for signs of uneven stress & weakness in the material)                              |
| Surface Appearance (check as many as may apply)                                                |
| Sculpture Base                                                                                 |
| Black crusting <u>Yes</u><br>White crusting <u>No</u>                                          |
|                                                                                                |
| Etched, pitted, or otherwise corroded (on metal) $\underline{\sqrt{eS}}$                       |
| Metallic staining (run-off from copper, iron, etc.) <u>Yes</u>                                 |
| Organic growth (moss, algae, lichen or vines) $\mathcal{W}_{o}$                                |
| Chalky or powdery stone No                                                                     |
| Granular eroding of stone yes                                                                  |
| Spalling of stone (surface splitting off) $\sqrt{es}$                                          |
| Droppings (bird, animal, insect remains) _/Uc                                                  |
|                                                                                                |
| Other (e.g., spray paint graffiti) - Please describe                                           |
| Limestone Base split on North East Corner                                                      |
|                                                                                                |