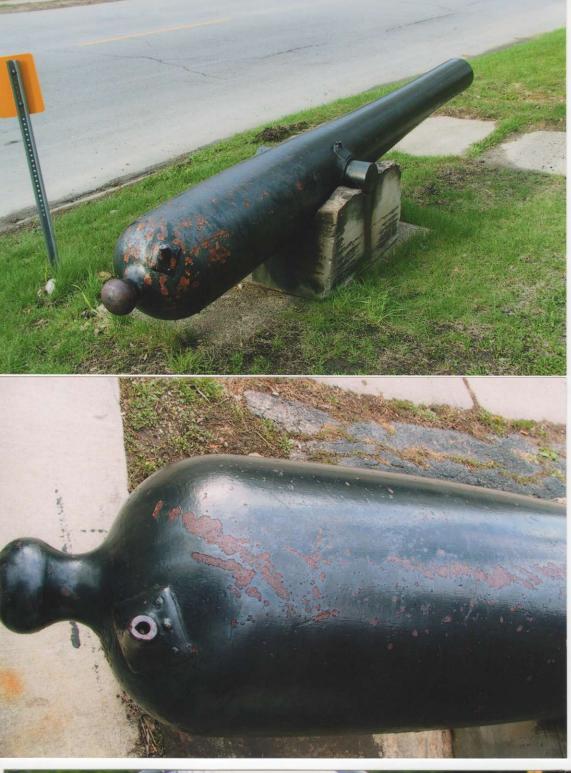

| 3582 165 CPK Fort Pitt PA 1863<br>Markings on Left Trunion Nome Right Trunion                                                                                                                                                                                                                                                                                                                                                                                                                                                                 | None                          |
|-----------------------------------------------------------------------------------------------------------------------------------------------------------------------------------------------------------------------------------------------------------------------------------------------------------------------------------------------------------------------------------------------------------------------------------------------------------------------------------------------------------------------------------------------|-------------------------------|
| s inert ammunition a part of the Memorial? $M_{\odot}$ If so,                                                                                                                                                                                                                                                                                                                                                                                                                                                                                 | describe                      |
|                                                                                                                                                                                                                                                                                                                                                                                                                                                                                                                                               | from tallast ( widest points  |
| Approximate Dimensions (indicate unit of measure) - taken<br>Monument or Base: Height <u>(</u> 8 Width <u>#34</u> Depth                                                                                                                                                                                                                                                                                                                                                                                                                       | 32 or Diameter                |
| Sculpture: Height Width Depth or                                                                                                                                                                                                                                                                                                                                                                                                                                                                                                              |                               |
| For Memorials with multiple Sculptures, please record th<br>separate sheet of paper for each statue and attach to thi<br>the "pose" of each statue and any weapons/implements                                                                                                                                                                                                                                                                                                                                                                 | s form. Please describe       |
| photos become separated from this form).<br>Thank you!                                                                                                                                                                                                                                                                                                                                                                                                                                                                                        | involved (in case your        |
|                                                                                                                                                                                                                                                                                                                                                                                                                                                                                                                                               | umont base sculpture)         |
| Markings/Inscriptions (on stone-work / metal-work of mon<br>Maker or Fabricator mark / name? If so, give name & loc                                                                                                                                                                                                                                                                                                                                                                                                                           |                               |
|                                                                                                                                                                                                                                                                                                                                                                                                                                                                                                                                               | raised up from                |
| material face                                                                                                                                                                                                                                                                                                                                                                                                                                                                                                                                 |                               |
| Record the text (indicate any separation if on different sides) Plea                                                                                                                                                                                                                                                                                                                                                                                                                                                                          | se use additional sheet if    |
| necessary.                                                                                                                                                                                                                                                                                                                                                                                                                                                                                                                                    |                               |
| NA                                                                                                                                                                                                                                                                                                                                                                                                                                                                                                                                            |                               |
|                                                                                                                                                                                                                                                                                                                                                                                                                                                                                                                                               |                               |
|                                                                                                                                                                                                                                                                                                                                                                                                                                                                                                                                               |                               |
|                                                                                                                                                                                                                                                                                                                                                                                                                                                                                                                                               |                               |
|                                                                                                                                                                                                                                                                                                                                                                                                                                                                                                                                               |                               |
|                                                                                                                                                                                                                                                                                                                                                                                                                                                                                                                                               |                               |
|                                                                                                                                                                                                                                                                                                                                                                                                                                                                                                                                               |                               |
|                                                                                                                                                                                                                                                                                                                                                                                                                                                                                                                                               |                               |
|                                                                                                                                                                                                                                                                                                                                                                                                                                                                                                                                               |                               |
|                                                                                                                                                                                                                                                                                                                                                                                                                                                                                                                                               |                               |
| Environmental Setting                                                                                                                                                                                                                                                                                                                                                                                                                                                                                                                         |                               |
| Environmental Setting<br>(The general vicinity and immediate locale surrounding a memorial can play                                                                                                                                                                                                                                                                                                                                                                                                                                           | y a major role in its overall |
| (The general vicinity and immediate locale surrounding a memorial can play<br>condition.)                                                                                                                                                                                                                                                                                                                                                                                                                                                     | y a major role in its overall |
| (The general vicinity and immediate locale surrounding a memorial can play<br>condition.)<br><b>Type of Location</b>                                                                                                                                                                                                                                                                                                                                                                                                                          | y a major role in its overall |
| (The general vicinity and immediate locale surrounding a memorial can play<br>condition.)<br><b>Type of Location</b><br>Cemetery Park Plaza/Courtyard                                                                                                                                                                                                                                                                                                                                                                                         | y a major role in its overall |
| (The general vicinity and immediate locale surrounding a memorial can play<br>condition.)<br><b>Type of Location</b><br>Cemetery Park Plaza/Courtyard<br>"Town Square" Post Office School                                                                                                                                                                                                                                                                                                                                                     | y a major role in its overall |
| (The general vicinity and immediate locale surrounding a memorial can play<br>condition.)<br><b>Type of Location</b><br>Cemetery Park Plaza/Courtyard<br>"Town Square" Post Office School<br>` Municipal Building State Capitol Other:                                                                                                                                                                                                                                                                                                        |                               |
| (The general vicinity and immediate locale surrounding a memorial can play<br>condition.)<br><b>Type of Location</b><br>Cemetery Park Plaza/Courtyard<br>"Town Square" Post Office School<br>` Municipal Building State Capitol Other:                                                                                                                                                                                                                                                                                                        |                               |
| (The general vicinity and immediate locale surrounding a memorial can play<br>condition.)<br><b>Type of Location</b><br>Cemetery Park Plaza/Courtyard<br>Town Square'' Post Office School<br>Municipal Building State Capitol Other:<br>Courthouse College Campus                                                                                                                                                                                                                                                                             |                               |
| (The general vicinity and immediate locale surrounding a memorial can play<br>condition.)<br><b>Type of Location</b><br>Cemetery Park Plaza/Courtyard<br>"Town Square" Post Office School<br>Municipal Building State Capitol Other:<br>Courthouse College Campus<br>Traffic Circle Library                                                                                                                                                                                                                                                   |                               |
| (The general vicinity and immediate locale surrounding a memorial can play<br>condition.) Type of Location Cemetery Park Plaza/Courtyard "Town Square" Post Office School Municipal Building State Capitol Other: Courthouse College Campus Traffic Circle Library General Vicinity Rural (low population, open land) Suburban (res                                                                                                                                                                                                           | _                             |
| (The general vicinity and immediate locale surrounding a memorial can play<br>condition.) Type of Location Cemetery Park Plaza/Courtyard 'Town Square'' Post Office School Municipal Building State Capitol Other: Courthouse College Campus Traffic Circle Library General Vicinity Rural (low population, open land) Suburban (res                                                                                                                                                                                                          | _                             |
| Municipal Building State Capitol Other: Courthouse College Campus Traffic Circle Library  General Vicinity Rural (low population, open land) Suburban (res     Town Urban / Metropolitan Immediate Locale (check as many as may apply)                                                                                                                                                                                                                                                                                                        | _                             |
| (The general vicinity and immediate locale surrounding a memorial can play<br>condition.) Type of Location Cemetery Park Plaza/Courtyard "Town Square" Post Office School Municipal Building State Capitol Other: Courthouse College Campus Traffic Circle Library General Vicinity Rural (low population, open land) Suburban (rest<br>Town Urban / Metropolitan Immediate Locale (check as many as may apply) Industrial _X_ Commercial                                                                                                     | sidential, near city)         |
| (The general vicinity and immediate locale surrounding a memorial can play condition.) Type of Location Cemetery Park Plaza/Courtyard "Town Square" Post Office School Municipal Building State Capitol Other: Courthouse College Campus Traffic Circle Library General Vicinity Rural (low population, open land) Suburban (restored to the constraints) Town Urban / Metropolitan Immediate Locale (check as many as may apply) Industrial <u>X_</u> Commercial Street/Roadside within 20 feet Tree Covered (or provide to the constraints) | sidential, near city)         |
| (The general vicinity and immediate locale surrounding a memorial can play<br>condition.) Type of Location Cemetery Park Plaza/Courtyard "Town Square" Post Office School Municipal Building State Capitol Other: Courthouse College Campus Traffic Circle Library General Vicinity Rural (low population, open land) Suburban (res Town Urban / Metropolitan Immediate Locale (check as many as may apply)                                                                                                                                   | sidential, near city)         |

# **Condition Information**

| Structural Condition (check as many as may apply)                                              |
|------------------------------------------------------------------------------------------------|
| The following section applies to Monuments with Sculpture, and Monuments without Sculpture -   |
| including the base for Monuments with Cannon. Instability in the sculpture and its base can be |
| detected by a number of factors. Indicators may be obvious or subtle. Visually examine the     |
| sculpture and its base.                                                                        |
| Sculpture Base                                                                                 |
| If hollow, is the internal support unstable/exposed? <u><i>N/I</i></u>                         |
| (look for signs of exterior rust)                                                              |
| Any evidence of structural instability? $\underline{\gamma e S}$                               |
| (look for cracked joints, missing mortar or caulking or plant growth)                          |
| Any broken or missing parts? Wo                                                                |
| (look for elements (i.e., sword, musket, hands, arms, etc missing                              |
| due to vandalism, fluctuating weather conditions, etc.)                                        |
| Any cracks, splits, breaks or holes? $\underline{\gamma}e_{\underline{s}}$                     |
| (also look for signs of uneven stress & weakness in the material)                              |
| Surface Appearance (check as many as may apply)                                                |
| Sculpture Base                                                                                 |
| Black crusting <u>Yes</u><br>White crusting <u>No</u>                                          |
|                                                                                                |
| Etched, pitted, or otherwise corroded (on metal) $\underline{\sqrt{eS}}$                       |
| Metallic staining (run-off from copper, iron, etc.) <u>Yes</u>                                 |
| Organic growth (moss, algae, lichen or vines) $\mathcal{W}_{o}$                                |
| Chalky or powdery stone No                                                                     |
| Granular eroding of stone yes                                                                  |
| Spalling of stone (surface splitting off) $\sqrt{es}$                                          |
| Droppings (bird, animal, insect remains) _/Uc                                                  |
|                                                                                                |
| Other (e.g., spray paint graffiti) - Please describe                                           |
| Limestone Base split on North East Corner                                                      |
|                                                                                                |