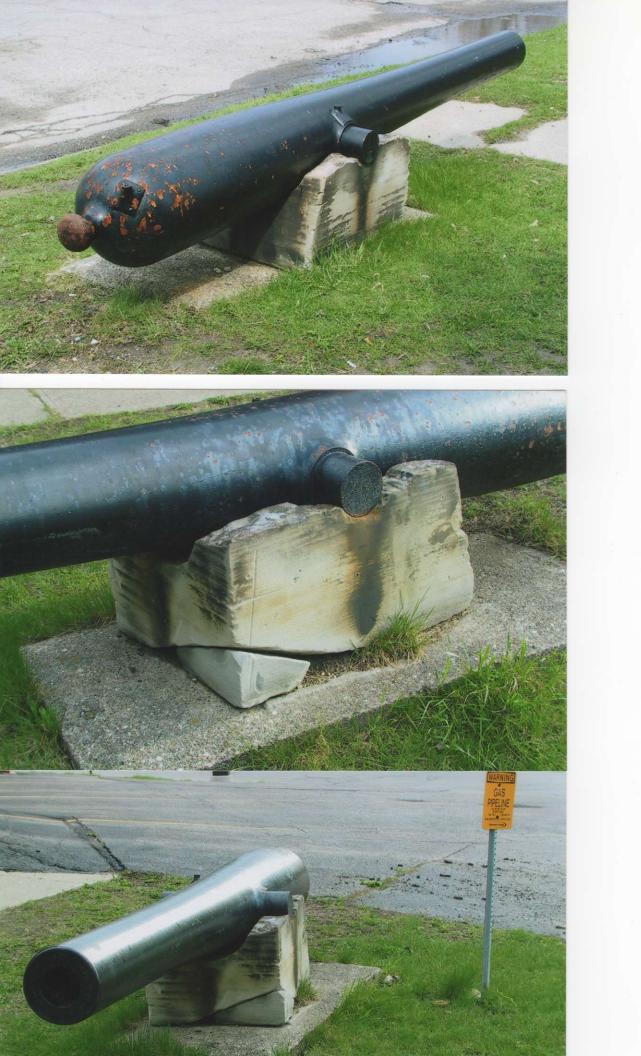

| 3582 165 CPK Fort Pitt PA 1863<br>Markings on Left Trunion Nome Right Trunion                                                                                                                                                                                                                                                                                                                                                                                                                                                                 | None                          |
|-----------------------------------------------------------------------------------------------------------------------------------------------------------------------------------------------------------------------------------------------------------------------------------------------------------------------------------------------------------------------------------------------------------------------------------------------------------------------------------------------------------------------------------------------|-------------------------------|
| s inert ammunition a part of the Memorial? $M_{\odot}$ If so,                                                                                                                                                                                                                                                                                                                                                                                                                                                                                 | describe                      |
|                                                                                                                                                                                                                                                                                                                                                                                                                                                                                                                                               | from tallast ( widest points  |
| Approximate Dimensions (indicate unit of measure) - taken<br>Monument or Base: Height <u>(</u> 8 Width <u>#34</u> Depth                                                                                                                                                                                                                                                                                                                                                                                                                       | 32 or Diameter                |
| Sculpture: Height Width Depth or                                                                                                                                                                                                                                                                                                                                                                                                                                                                                                              |                               |
| For Memorials with multiple Sculptures, please record th<br>separate sheet of paper for each statue and attach to thi<br>the "pose" of each statue and any weapons/implements                                                                                                                                                                                                                                                                                                                                                                 | s form. Please describe       |
| photos become separated from this form).<br>Thank you!                                                                                                                                                                                                                                                                                                                                                                                                                                                                                        | involved (in case your        |
|                                                                                                                                                                                                                                                                                                                                                                                                                                                                                                                                               | umont base sculpture)         |
| Markings/Inscriptions (on stone-work / metal-work of mon<br>Maker or Fabricator mark / name? If so, give name & loc                                                                                                                                                                                                                                                                                                                                                                                                                           |                               |
|                                                                                                                                                                                                                                                                                                                                                                                                                                                                                                                                               | raised up from                |
| material face                                                                                                                                                                                                                                                                                                                                                                                                                                                                                                                                 |                               |
| Record the text (indicate any separation if on different sides) Plea                                                                                                                                                                                                                                                                                                                                                                                                                                                                          | se use additional sheet if    |
| necessary.                                                                                                                                                                                                                                                                                                                                                                                                                                                                                                                                    |                               |
| NA                                                                                                                                                                                                                                                                                                                                                                                                                                                                                                                                            |                               |
|                                                                                                                                                                                                                                                                                                                                                                                                                                                                                                                                               |                               |
|                                                                                                                                                                                                                                                                                                                                                                                                                                                                                                                                               |                               |
|                                                                                                                                                                                                                                                                                                                                                                                                                                                                                                                                               |                               |
|                                                                                                                                                                                                                                                                                                                                                                                                                                                                                                                                               |                               |
|                                                                                                                                                                                                                                                                                                                                                                                                                                                                                                                                               |                               |
|                                                                                                                                                                                                                                                                                                                                                                                                                                                                                                                                               |                               |
|                                                                                                                                                                                                                                                                                                                                                                                                                                                                                                                                               |                               |
|                                                                                                                                                                                                                                                                                                                                                                                                                                                                                                                                               |                               |
|                                                                                                                                                                                                                                                                                                                                                                                                                                                                                                                                               |                               |
| Environmental Setting                                                                                                                                                                                                                                                                                                                                                                                                                                                                                                                         |                               |
| Environmental Setting<br>(The general vicinity and immediate locale surrounding a memorial can play                                                                                                                                                                                                                                                                                                                                                                                                                                           | y a major role in its overall |
| (The general vicinity and immediate locale surrounding a memorial can play<br>condition.)                                                                                                                                                                                                                                                                                                                                                                                                                                                     | y a major role in its overall |
| (The general vicinity and immediate locale surrounding a memorial can play<br>condition.)<br><b>Type of Location</b>                                                                                                                                                                                                                                                                                                                                                                                                                          | y a major role in its overall |
| (The general vicinity and immediate locale surrounding a memorial can play<br>condition.)<br><b>Type of Location</b><br>Cemetery Park Plaza/Courtyard                                                                                                                                                                                                                                                                                                                                                                                         | y a major role in its overall |
| (The general vicinity and immediate locale surrounding a memorial can play<br>condition.)<br><b>Type of Location</b><br>Cemetery Park Plaza/Courtyard<br>"Town Square" Post Office School                                                                                                                                                                                                                                                                                                                                                     | y a major role in its overall |
| (The general vicinity and immediate locale surrounding a memorial can play<br>condition.)<br><b>Type of Location</b><br>Cemetery Park Plaza/Courtyard<br>"Town Square" Post Office School<br>` Municipal Building State Capitol Other:                                                                                                                                                                                                                                                                                                        |                               |
| (The general vicinity and immediate locale surrounding a memorial can play<br>condition.)<br><b>Type of Location</b><br>Cemetery Park Plaza/Courtyard<br>"Town Square" Post Office School<br>` Municipal Building State Capitol Other:                                                                                                                                                                                                                                                                                                        |                               |
| (The general vicinity and immediate locale surrounding a memorial can play<br>condition.)<br><b>Type of Location</b><br>Cemetery Park Plaza/Courtyard<br>Town Square'' Post Office School<br>Municipal Building State Capitol Other:<br>Courthouse College Campus                                                                                                                                                                                                                                                                             |                               |
| (The general vicinity and immediate locale surrounding a memorial can play<br>condition.)<br><b>Type of Location</b><br>Cemetery Park Plaza/Courtyard<br>"Town Square" Post Office School<br>Municipal Building State Capitol Other:<br>Courthouse College Campus<br>Traffic Circle Library                                                                                                                                                                                                                                                   |                               |
| (The general vicinity and immediate locale surrounding a memorial can play<br>condition.) Type of Location Cemetery Park Plaza/Courtyard "Town Square" Post Office School Municipal Building State Capitol Other: Courthouse College Campus Traffic Circle Library General Vicinity Rural (low population, open land) Suburban (res                                                                                                                                                                                                           | _                             |
| (The general vicinity and immediate locale surrounding a memorial can play<br>condition.) Type of Location Cemetery Park Plaza/Courtyard 'Town Square'' Post Office School Municipal Building State Capitol Other: Courthouse College Campus Traffic Circle Library General Vicinity Rural (low population, open land) Suburban (res                                                                                                                                                                                                          | _                             |
| Municipal Building State Capitol Other: Courthouse College Campus Traffic Circle Library  General Vicinity Rural (low population, open land) Suburban (res     Town Urban / Metropolitan Immediate Locale (check as many as may apply)                                                                                                                                                                                                                                                                                                        | _                             |
| (The general vicinity and immediate locale surrounding a memorial can play<br>condition.) Type of Location Cemetery Park Plaza/Courtyard "Town Square" Post Office School Municipal Building State Capitol Other: Courthouse College Campus Traffic Circle Library General Vicinity Rural (low population, open land) Suburban (rest<br>Town Urban / Metropolitan Immediate Locale (check as many as may apply) Industrial _X_ Commercial                                                                                                     | sidential, near city)         |
| (The general vicinity and immediate locale surrounding a memorial can play condition.) Type of Location Cemetery Park Plaza/Courtyard "Town Square" Post Office School Municipal Building State Capitol Other: Courthouse College Campus Traffic Circle Library General Vicinity Rural (low population, open land) Suburban (restored to the constraints) Town Urban / Metropolitan Immediate Locale (check as many as may apply) Industrial <u>X_</u> Commercial Street/Roadside within 20 feet Tree Covered (or provide to the constraints) | sidential, near city)         |
| (The general vicinity and immediate locale surrounding a memorial can play<br>condition.) Type of Location Cemetery Park Plaza/Courtyard "Town Square" Post Office School Municipal Building State Capitol Other: Courthouse College Campus Traffic Circle Library General Vicinity Rural (low population, open land) Suburban (res Town Urban / Metropolitan Immediate Locale (check as many as may apply)                                                                                                                                   | sidential, near city)         |

# **Condition Information**

| Structural Condition (check as many as may apply)                                              |
|------------------------------------------------------------------------------------------------|
| The following section applies to Monuments with Sculpture, and Monuments without Sculpture -   |
| including the base for Monuments with Cannon. Instability in the sculpture and its base can be |
| detected by a number of factors. Indicators may be obvious or subtle. Visually examine the     |
| sculpture and its base.                                                                        |
| Sculpture Base                                                                                 |
| If hollow, is the internal support unstable/exposed? <u><i>N/I</i></u>                         |
| (look for signs of exterior rust)                                                              |
| Any evidence of structural instability? $\underline{\gamma e S}$                               |
| (look for cracked joints, missing mortar or caulking or plant growth)                          |
| Any broken or missing parts? Wo                                                                |
| (look for elements (i.e., sword, musket, hands, arms, etc missing                              |
| due to vandalism, fluctuating weather conditions, etc.)                                        |
| Any cracks, splits, breaks or holes? $\underline{\gamma}e_{\underline{s}}$                     |
| (also look for signs of uneven stress & weakness in the material)                              |
| Surface Appearance (check as many as may apply)                                                |
| Sculpture Base                                                                                 |
| Black crusting <u>Yes</u><br>White crusting <u>No</u>                                          |
|                                                                                                |
| Etched, pitted, or otherwise corroded (on metal) $\underline{\sqrt{eS}}$                       |
| Metallic staining (run-off from copper, iron, etc.) <u>Yes</u>                                 |
| Organic growth (moss, algae, lichen or vines) $\mathcal{W}_{o}$                                |
| Chalky or powdery stone No                                                                     |
| Granular eroding of stone yes                                                                  |
| Spalling of stone (surface splitting off) $\sqrt{es}$                                          |
| Droppings (bird, animal, insect remains) _/Uc                                                  |
|                                                                                                |
| Other (e.g., spray paint graffiti) - Please describe                                           |
| Limestone Base split on North East Corner                                                      |
|                                                                                                |