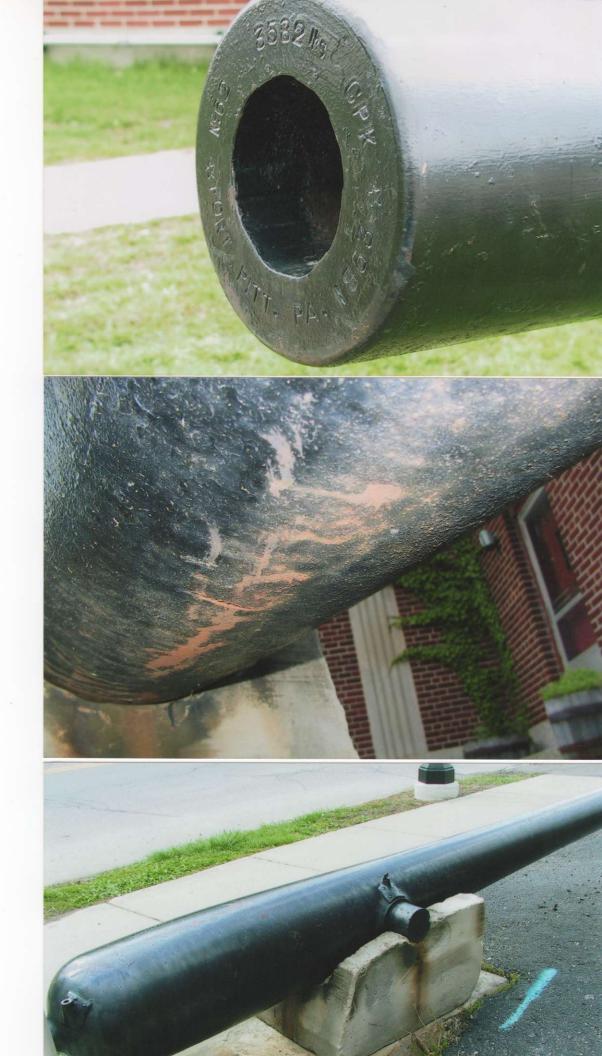

If the Sculpture is of metal, is it solid cast or "hollow?"

Material of Plague or Historical Marker / Tablet =

Material of Cannon = \_\_\_\_Bronze  $\chi$  Iron – Cast

SUVCW -- CIVIL WAR MEMORIAL ASSESSMENT FORM (CV/M #61) PAGE 2 OF 4 > This form may be photocopied. ©1997 Sons of Union Veterans of the Civil War, a Corporation.

| 3582 165 CPK Fort Pitt PA 1863<br>Markings on Left Trunion Nome Right Trunion                                                                                                                                                                                                                                                                                                                                                                                                                                                                 | None                          |
|-----------------------------------------------------------------------------------------------------------------------------------------------------------------------------------------------------------------------------------------------------------------------------------------------------------------------------------------------------------------------------------------------------------------------------------------------------------------------------------------------------------------------------------------------|-------------------------------|
| s inert ammunition a part of the Memorial? $M_{\odot}$ If so,                                                                                                                                                                                                                                                                                                                                                                                                                                                                                 | describe                      |
|                                                                                                                                                                                                                                                                                                                                                                                                                                                                                                                                               | from tallast ( widest points  |
| Approximate Dimensions (indicate unit of measure) - taken<br>Monument or Base: Height <u>(</u> 8 Width <u>#34</u> Depth                                                                                                                                                                                                                                                                                                                                                                                                                       | 32 or Diameter                |
| Sculpture: Height Width Depth or                                                                                                                                                                                                                                                                                                                                                                                                                                                                                                              |                               |
| For Memorials with multiple Sculptures, please record th<br>separate sheet of paper for each statue and attach to thi<br>the "pose" of each statue and any weapons/implements                                                                                                                                                                                                                                                                                                                                                                 | s form. Please describe       |
| photos become separated from this form).<br>Thank you!                                                                                                                                                                                                                                                                                                                                                                                                                                                                                        | involved (in case your        |
|                                                                                                                                                                                                                                                                                                                                                                                                                                                                                                                                               | umont base sculpture)         |
| Markings/Inscriptions (on stone-work / metal-work of mon<br>Maker or Fabricator mark / name? If so, give name & loc                                                                                                                                                                                                                                                                                                                                                                                                                           |                               |
|                                                                                                                                                                                                                                                                                                                                                                                                                                                                                                                                               | raised up from                |
| material face                                                                                                                                                                                                                                                                                                                                                                                                                                                                                                                                 |                               |
| Record the text (indicate any separation if on different sides) Plea                                                                                                                                                                                                                                                                                                                                                                                                                                                                          | se use additional sheet if    |
| necessary.                                                                                                                                                                                                                                                                                                                                                                                                                                                                                                                                    |                               |
| NA                                                                                                                                                                                                                                                                                                                                                                                                                                                                                                                                            |                               |
|                                                                                                                                                                                                                                                                                                                                                                                                                                                                                                                                               |                               |
|                                                                                                                                                                                                                                                                                                                                                                                                                                                                                                                                               |                               |
|                                                                                                                                                                                                                                                                                                                                                                                                                                                                                                                                               |                               |
|                                                                                                                                                                                                                                                                                                                                                                                                                                                                                                                                               |                               |
|                                                                                                                                                                                                                                                                                                                                                                                                                                                                                                                                               |                               |
|                                                                                                                                                                                                                                                                                                                                                                                                                                                                                                                                               |                               |
|                                                                                                                                                                                                                                                                                                                                                                                                                                                                                                                                               |                               |
|                                                                                                                                                                                                                                                                                                                                                                                                                                                                                                                                               |                               |
|                                                                                                                                                                                                                                                                                                                                                                                                                                                                                                                                               |                               |
| Environmental Setting                                                                                                                                                                                                                                                                                                                                                                                                                                                                                                                         |                               |
| Environmental Setting<br>(The general vicinity and immediate locale surrounding a memorial can play                                                                                                                                                                                                                                                                                                                                                                                                                                           | y a major role in its overall |
| (The general vicinity and immediate locale surrounding a memorial can play<br>condition.)                                                                                                                                                                                                                                                                                                                                                                                                                                                     | y a major role in its overall |
| (The general vicinity and immediate locale surrounding a memorial can play<br>condition.)<br><b>Type of Location</b>                                                                                                                                                                                                                                                                                                                                                                                                                          | y a major role in its overall |
| (The general vicinity and immediate locale surrounding a memorial can play<br>condition.)<br><b>Type of Location</b><br>Cemetery Park Plaza/Courtyard                                                                                                                                                                                                                                                                                                                                                                                         | y a major role in its overall |
| (The general vicinity and immediate locale surrounding a memorial can play<br>condition.)<br><b>Type of Location</b><br>Cemetery Park Plaza/Courtyard<br>"Town Square" Post Office School                                                                                                                                                                                                                                                                                                                                                     | y a major role in its overall |
| (The general vicinity and immediate locale surrounding a memorial can play<br>condition.)<br><b>Type of Location</b><br>Cemetery Park Plaza/Courtyard<br>"Town Square" Post Office School<br>` Municipal Building State Capitol Other:                                                                                                                                                                                                                                                                                                        |                               |
| (The general vicinity and immediate locale surrounding a memorial can play<br>condition.)<br><b>Type of Location</b><br>Cemetery Park Plaza/Courtyard<br>"Town Square" Post Office School<br>` Municipal Building State Capitol Other:                                                                                                                                                                                                                                                                                                        |                               |
| (The general vicinity and immediate locale surrounding a memorial can play<br>condition.)<br><b>Type of Location</b><br>Cemetery Park Plaza/Courtyard<br>Town Square'' Post Office School<br>Municipal Building State Capitol Other:<br>Courthouse College Campus                                                                                                                                                                                                                                                                             |                               |
| (The general vicinity and immediate locale surrounding a memorial can play<br>condition.)<br><b>Type of Location</b><br>Cemetery Park Plaza/Courtyard<br>"Town Square" Post Office School<br>Municipal Building State Capitol Other:<br>Courthouse College Campus<br>Traffic Circle Library                                                                                                                                                                                                                                                   |                               |
| (The general vicinity and immediate locale surrounding a memorial can play<br>condition.) Type of Location Cemetery Park Plaza/Courtyard "Town Square" Post Office School Municipal Building State Capitol Other: Courthouse College Campus Traffic Circle Library General Vicinity Rural (low population, open land) Suburban (res                                                                                                                                                                                                           | _                             |
| (The general vicinity and immediate locale surrounding a memorial can play<br>condition.) Type of Location Cemetery Park Plaza/Courtyard 'Town Square'' Post Office School Municipal Building State Capitol Other: Courthouse College Campus Traffic Circle Library General Vicinity Rural (low population, open land) Suburban (res                                                                                                                                                                                                          | _                             |
| Municipal Building State Capitol Other: Courthouse College Campus Traffic Circle Library  General Vicinity Rural (low population, open land) Suburban (res     Town Urban / Metropolitan Immediate Locale (check as many as may apply)                                                                                                                                                                                                                                                                                                        | _                             |
| (The general vicinity and immediate locale surrounding a memorial can play<br>condition.) Type of Location Cemetery Park Plaza/Courtyard "Town Square" Post Office School Municipal Building State Capitol Other: Courthouse College Campus Traffic Circle Library General Vicinity Rural (low population, open land) Suburban (rest<br>Town Urban / Metropolitan Immediate Locale (check as many as may apply) Industrial _X_ Commercial                                                                                                     | sidential, near city)         |
| (The general vicinity and immediate locale surrounding a memorial can play condition.) Type of Location Cemetery Park Plaza/Courtyard "Town Square" Post Office School Municipal Building State Capitol Other: Courthouse College Campus Traffic Circle Library General Vicinity Rural (low population, open land) Suburban (restored to the constraints) Town Urban / Metropolitan Immediate Locale (check as many as may apply) Industrial <u>X_</u> Commercial Street/Roadside within 20 feet Tree Covered (or provide to the constraints) | sidential, near city)         |
| (The general vicinity and immediate locale surrounding a memorial can play<br>condition.) Type of Location Cemetery Park Plaza/Courtyard "Town Square" Post Office School Municipal Building State Capitol Other: Courthouse College Campus Traffic Circle Library General Vicinity Rural (low population, open land) Suburban (res Town Urban / Metropolitan Immediate Locale (check as many as may apply)                                                                                                                                   | sidential, near city)         |