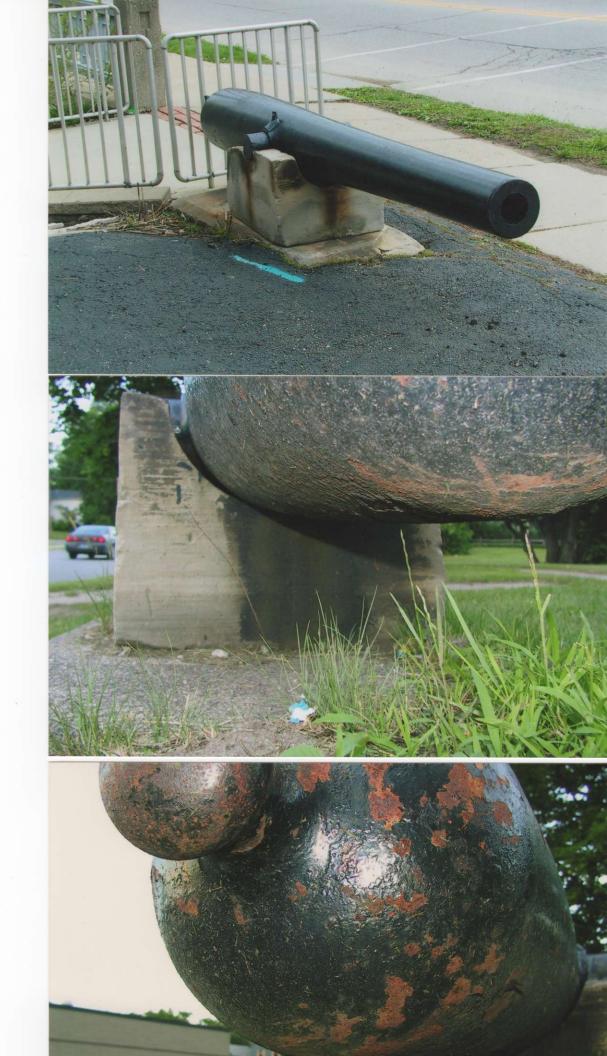

### Type of Memorial

Monument with Sculpture X Monument with Cannon

Monument without Sculpture \_\_\_\_ Historical Marker \_\_\_\_ Plaque

| Affiliation                                                                               |                                            |
|-------------------------------------------------------------------------------------------|--------------------------------------------|
| X G.A.R. (Post Name & No. Col Feuton Post                                                 | #24 )_ M.O.L.L.U.S.                        |
| W.R.C. (Corps Name & No                                                                   | ) Other Allied Order                       |
| SUVCW (Camp Name & No                                                                     |                                            |
| DUVCW (Tent Name & No.                                                                    |                                            |
| Other:                                                                                    |                                            |
| Original Dedication Date 30 May 1898                                                      | Please consult any/all newspaper           |
| archives for a local paper's article that would have information on                       | the first dedication ceremony and/or other |
| facts on the memorial. Please submit a copy of your findings with publication. Thank you. | full identification of the paper & date of |
| Location                                                                                  |                                            |
| The Memorial is <i>currently</i> located at:                                              |                                            |
| Street/Road address or site location <u>S. Leroy</u>                                      | & F FILE                                   |
| City/Village Feuton Township Feuton                                                       | County Coursee                             |
| The front of the Memorial faces: North S                                                  | South V East West                          |
| Government Body, Agency, or Individual Owner (of priv                                     | vate cemetery that Memorial is located     |
| in)                                                                                       |                                            |
| Name City of Feiton Dep                                                                   | ot./Div.                                   |
| Name <u>City of Feuton</u> Dep<br>Street Address <u>301 S. Leroy ST</u>                   |                                            |
| City Feuton St                                                                            | ate MI Zip Code 48430                      |
| Contact Person Te                                                                         | elephone () 810 - 629 - 3261               |
| If the Memorial has been moved, please list form                                          |                                            |
| Cannon likely moved To different                                                          |                                            |
| corner - has concrete foundation                                                          |                                            |
| stone foundation                                                                          |                                            |
| Physical Details                                                                          |                                            |
| Material of Monument or base under a Sculpture or Cannon =                                | Stone Concrete Metal                       |
| Undetermined                                                                              |                                            |
| If known, name specific material (color of granite, ma                                    |                                            |
| Material of the Sculpture = Stone Concre                                                  | ete $\alpha$ Metal Undetermined            |

If the Sculpture is of metal, is it solid cast or "hollow?"

Material of Plague or Historical Marker / Tablet =

Material of Cannon = \_\_\_\_Bronze  $\chi$  Iron – Cast

SUVCW -- CIVIL WAR MEMORIAL ASSESSMENT FORM (CV/M #61) PAGE 2 OF 4 > This form may be photocopied. ©1997 Sons of Union Veterans of the Civil War, a Corporation.

| 3582 165 CPK Fort Pitt PA 1863<br>Markings on Left Trunion Nome Right Trunion                                                                                                                                                                                                                                                                                                                                                                                                                                                                 | None                          |
|-----------------------------------------------------------------------------------------------------------------------------------------------------------------------------------------------------------------------------------------------------------------------------------------------------------------------------------------------------------------------------------------------------------------------------------------------------------------------------------------------------------------------------------------------|-------------------------------|
| s inert ammunition a part of the Memorial? $M_{\odot}$ If so,                                                                                                                                                                                                                                                                                                                                                                                                                                                                                 | describe                      |
|                                                                                                                                                                                                                                                                                                                                                                                                                                                                                                                                               | from tallast ( widest points  |
| Approximate Dimensions (indicate unit of measure) - taken<br>Monument or Base: Height <u>(</u> 8 Width <u>#34</u> Depth                                                                                                                                                                                                                                                                                                                                                                                                                       | 32 or Diameter                |
| Sculpture: Height Width Depth or                                                                                                                                                                                                                                                                                                                                                                                                                                                                                                              |                               |
| For Memorials with multiple Sculptures, please record th<br>separate sheet of paper for each statue and attach to thi<br>the "pose" of each statue and any weapons/implements                                                                                                                                                                                                                                                                                                                                                                 | s form. Please describe       |
| photos become separated from this form).<br>Thank you!                                                                                                                                                                                                                                                                                                                                                                                                                                                                                        | involved (in case your        |
|                                                                                                                                                                                                                                                                                                                                                                                                                                                                                                                                               | umont base sculpture)         |
| Markings/Inscriptions (on stone-work / metal-work of mon<br>Maker or Fabricator mark / name? If so, give name & loc                                                                                                                                                                                                                                                                                                                                                                                                                           |                               |
|                                                                                                                                                                                                                                                                                                                                                                                                                                                                                                                                               | raised up from                |
| material face                                                                                                                                                                                                                                                                                                                                                                                                                                                                                                                                 |                               |
| Record the text (indicate any separation if on different sides) Plea                                                                                                                                                                                                                                                                                                                                                                                                                                                                          | se use additional sheet if    |
| necessary.                                                                                                                                                                                                                                                                                                                                                                                                                                                                                                                                    |                               |
| NA                                                                                                                                                                                                                                                                                                                                                                                                                                                                                                                                            |                               |
|                                                                                                                                                                                                                                                                                                                                                                                                                                                                                                                                               |                               |
|                                                                                                                                                                                                                                                                                                                                                                                                                                                                                                                                               |                               |
|                                                                                                                                                                                                                                                                                                                                                                                                                                                                                                                                               |                               |
|                                                                                                                                                                                                                                                                                                                                                                                                                                                                                                                                               |                               |
|                                                                                                                                                                                                                                                                                                                                                                                                                                                                                                                                               |                               |
|                                                                                                                                                                                                                                                                                                                                                                                                                                                                                                                                               |                               |
|                                                                                                                                                                                                                                                                                                                                                                                                                                                                                                                                               |                               |
|                                                                                                                                                                                                                                                                                                                                                                                                                                                                                                                                               |                               |
|                                                                                                                                                                                                                                                                                                                                                                                                                                                                                                                                               |                               |
| Environmental Setting                                                                                                                                                                                                                                                                                                                                                                                                                                                                                                                         |                               |
| Environmental Setting<br>(The general vicinity and immediate locale surrounding a memorial can play                                                                                                                                                                                                                                                                                                                                                                                                                                           | y a major role in its overall |
| (The general vicinity and immediate locale surrounding a memorial can play<br>condition.)                                                                                                                                                                                                                                                                                                                                                                                                                                                     | y a major role in its overall |
| (The general vicinity and immediate locale surrounding a memorial can play<br>condition.)<br><b>Type of Location</b>                                                                                                                                                                                                                                                                                                                                                                                                                          | y a major role in its overall |
| (The general vicinity and immediate locale surrounding a memorial can play<br>condition.)<br><b>Type of Location</b><br>Cemetery Park Plaza/Courtyard                                                                                                                                                                                                                                                                                                                                                                                         | y a major role in its overall |
| (The general vicinity and immediate locale surrounding a memorial can play<br>condition.)<br><b>Type of Location</b><br>Cemetery Park Plaza/Courtyard<br>"Town Square" Post Office School                                                                                                                                                                                                                                                                                                                                                     | y a major role in its overall |
| (The general vicinity and immediate locale surrounding a memorial can play<br>condition.)<br><b>Type of Location</b><br>Cemetery Park Plaza/Courtyard<br>"Town Square" Post Office School<br>` Municipal Building State Capitol Other:                                                                                                                                                                                                                                                                                                        |                               |
| (The general vicinity and immediate locale surrounding a memorial can play<br>condition.)<br><b>Type of Location</b><br>Cemetery Park Plaza/Courtyard<br>"Town Square" Post Office School<br>` Municipal Building State Capitol Other:                                                                                                                                                                                                                                                                                                        |                               |
| (The general vicinity and immediate locale surrounding a memorial can play<br>condition.)<br><b>Type of Location</b><br>Cemetery Park Plaza/Courtyard<br>Town Square'' Post Office School<br>Municipal Building State Capitol Other:<br>Courthouse College Campus                                                                                                                                                                                                                                                                             |                               |
| (The general vicinity and immediate locale surrounding a memorial can play<br>condition.)<br><b>Type of Location</b><br>Cemetery Park Plaza/Courtyard<br>"Town Square" Post Office School<br>Municipal Building State Capitol Other:<br>Courthouse College Campus<br>Traffic Circle Library                                                                                                                                                                                                                                                   |                               |
| (The general vicinity and immediate locale surrounding a memorial can play<br>condition.) Type of Location Cemetery Park Plaza/Courtyard "Town Square" Post Office School Municipal Building State Capitol Other: Courthouse College Campus Traffic Circle Library General Vicinity Rural (low population, open land) Suburban (res                                                                                                                                                                                                           | _                             |
| (The general vicinity and immediate locale surrounding a memorial can play<br>condition.) Type of Location Cemetery Park Plaza/Courtyard 'Town Square'' Post Office School Municipal Building State Capitol Other: Courthouse College Campus Traffic Circle Library General Vicinity Rural (low population, open land) Suburban (res                                                                                                                                                                                                          | _                             |
| Municipal Building State Capitol Other: Courthouse College Campus Traffic Circle Library  General Vicinity Rural (low population, open land) Suburban (res     Town Urban / Metropolitan Immediate Locale (check as many as may apply)                                                                                                                                                                                                                                                                                                        | _                             |
| (The general vicinity and immediate locale surrounding a memorial can play<br>condition.) Type of Location Cemetery Park Plaza/Courtyard "Town Square" Post Office School Municipal Building State Capitol Other: Courthouse College Campus Traffic Circle Library General Vicinity Rural (low population, open land) Suburban (rest<br>Town Urban / Metropolitan Immediate Locale (check as many as may apply) Industrial _X_ Commercial                                                                                                     | sidential, near city)         |
| (The general vicinity and immediate locale surrounding a memorial can play condition.) Type of Location Cemetery Park Plaza/Courtyard "Town Square" Post Office School Municipal Building State Capitol Other: Courthouse College Campus Traffic Circle Library General Vicinity Rural (low population, open land) Suburban (restored to the constraints) Town Urban / Metropolitan Immediate Locale (check as many as may apply) Industrial <u>X_</u> Commercial Street/Roadside within 20 feet Tree Covered (or provide to the constraints) | sidential, near city)         |
| (The general vicinity and immediate locale surrounding a memorial can play<br>condition.) Type of Location Cemetery Park Plaza/Courtyard "Town Square" Post Office School Municipal Building State Capitol Other: Courthouse College Campus Traffic Circle Library General Vicinity Rural (low population, open land) Suburban (res Town Urban / Metropolitan Immediate Locale (check as many as may apply)                                                                                                                                   | sidential, near city)         |

# **Condition Information**

| Structural Condition (check as many as may apply)                                              |
|------------------------------------------------------------------------------------------------|
| The following section applies to Monuments with Sculpture, and Monuments without Sculpture -   |
| including the base for Monuments with Cannon. Instability in the sculpture and its base can be |
| detected by a number of factors. Indicators may be obvious or subtle. Visually examine the     |
| sculpture and its base.                                                                        |
| Sculpture Base                                                                                 |
| If hollow, is the internal support unstable/exposed? <u><i>N/I</i></u>                         |
| (look for signs of exterior rust)                                                              |
| Any evidence of structural instability? $\underline{\gamma e S}$                               |
| (look for cracked joints, missing mortar or caulking or plant growth)                          |
| Any broken or missing parts? Wo                                                                |
| (look for elements (i.e., sword, musket, hands, arms, etc missing                              |
| due to vandalism, fluctuating weather conditions, etc.)                                        |
| Any cracks, splits, breaks or holes? $\underline{\gamma}e_{\underline{s}}$                     |
| (also look for signs of uneven stress & weakness in the material)                              |
| Surface Appearance (check as many as may apply)                                                |
| Sculpture Base                                                                                 |
| Black crusting <u>Yes</u><br>White crusting <u>No</u>                                          |
|                                                                                                |
| Etched, pitted, or otherwise corroded (on metal) $\underline{\sqrt{eS}}$                       |
| Metallic staining (run-off from copper, iron, etc.) <u>Yes</u>                                 |
| Organic growth (moss, algae, lichen or vines) $\mathcal{W}_{o}$                                |
| Chalky or powdery stone No                                                                     |
| Granular eroding of stone yes                                                                  |
| Spalling of stone (surface splitting off) $\sqrt{es}$                                          |
| Droppings (bird, animal, insect remains) _/Uc                                                  |
|                                                                                                |
| Other (e.g., spray paint graffiti) - Please describe                                           |
| Limestone Base split on North East Corner                                                      |
|                                                                                                |