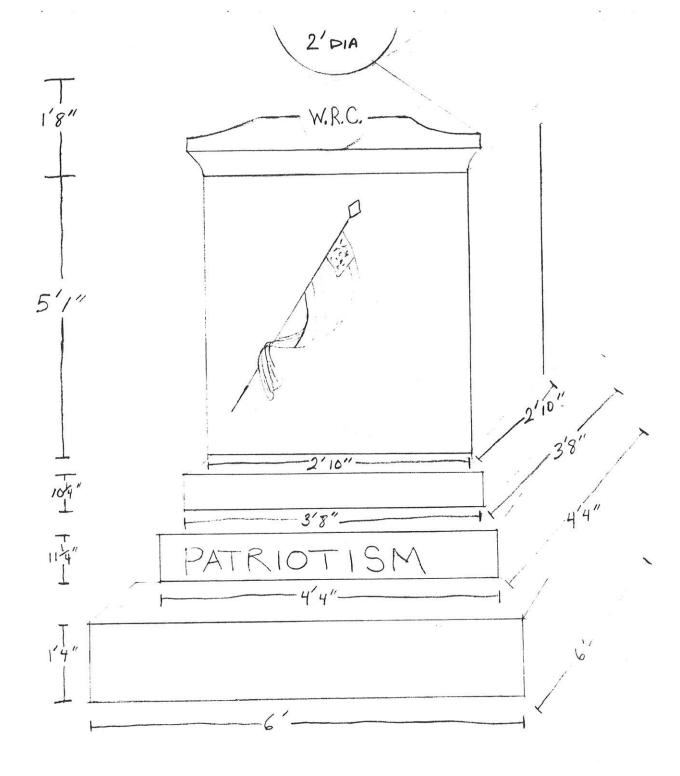

| Material of the Sculpture =                                                                                                    | (color of granite, marble, etc.) _                                                                                                  | GREY, GRANITE                                                        |
|--------------------------------------------------------------------------------------------------------------------------------|-------------------------------------------------------------------------------------------------------------------------------------|----------------------------------------------------------------------|
| Material of Plaque or Historica                                                                                                | l Marker / Tablet =                                                                                                                 |                                                                      |
| Material of Cannon =Bron<br>Markings on muzzle =<br>Markings on Left Trunion                                                   | zeIron - Consult known                                                                                                              | Ordnance Listing to confirm                                          |
| Markings on Left Trunion                                                                                                       | Right Trur                                                                                                                          | nion                                                                 |
| Is inert ammunition a part of th                                                                                               | ne Memorial? If so, de                                                                                                              | scribe                                                               |
| Approximate Dimensions (in Monument or Base: Height/ Sculpture: Height                                                         | dicate unit of measure) - take  2 F \( \text{Width} \) \( \frac{6}{6} \) F \( \text{Depth} \) \( \text{Depth} \) \( \text{Depth} \) | or Diameter                                                          |
| For Memorials with multiple S<br>sheet of paper for each statue<br>each statue and any weapo<br>separated from this form). Tha | e and attach to this form. Pl<br>ns/implements involved (in                                                                         | ease describe the "pose" of                                          |
| <b>Markings/Inscriptions</b> (on sto<br>Maker or Fabricator mark / nar                                                         |                                                                                                                                     |                                                                      |
| The "Dedication Text" is form face                                                                                             | ed: $X$ cut into material _                                                                                                         | X rais ed up from material                                           |
| Record the text (indicate any separat                                                                                          |                                                                                                                                     | se additional sheet if necessary.  COT INTO STONE WITH CARTRIDGE BOX |
| A SHELLP IS CUT                                                                                                                | INTO THE STONE AT THE TOP.                                                                                                          |                                                                      |
| EAST - "PATRIOTISM" RAISEZ                                                                                                     | LETTERING FROM BASE, FLAG                                                                                                           | ON STAFF (UT INTO STONE                                              |
| "WRC" RAISED LE                                                                                                                | TTERING AT TOP,                                                                                                                     |                                                                      |
|                                                                                                                                | ETTERING FROM BASE, GAR BADG                                                                                                        |                                                                      |
| 705T NO 107" RAISE                                                                                                             | ED CETTERING ABOVE BADGE, FALLE                                                                                                     | CUT INTO STONE AT TOP.                                               |
| WEST - "ERECTED 1917 34.                                                                                                       | THE CITIZENS OF WINDSOR T'L                                                                                                         | o'P. vaised lettering From BASE                                      |
| "IN MEMORY IS OL                                                                                                               | OR HERDES 1861-1865 "FAISEd                                                                                                         | lettering from STONE                                                 |
| "SO,V," RAISED LE                                                                                                              | TIERING AT TOP.                                                                                                                     |                                                                      |
| Environmental Setting                                                                                                          |                                                                                                                                     |                                                                      |
| (The general vicinity and immediate local                                                                                      | e surrounding a memorial can play a m                                                                                               | najor role in its overall condition.)                                |
| Type of Location                                                                                                               |                                                                                                                                     |                                                                      |
| X Cemetery                                                                                                                     | Park                                                                                                                                | Plaza/Courtyard                                                      |
| "Town Square"                                                                                                                  | Post Office                                                                                                                         | School                                                               |
| Municipal Building                                                                                                             | State Capitol                                                                                                                       | C her:                                                               |
| Courthouse                                                                                                                     | College Campus                                                                                                                      |                                                                      |
| Traffic Circle                                                                                                                 | Librany                                                                                                                             |                                                                      |

| Surface Coating  Does there appear to be a coating? YesX No Unable to determine  If known, identify type of coating.  Gilded Painted Varnished Waxed Unable to determine  Is the coating in good condition? Yes No Unable to determine                                                                                                                                                                                                                                                                                                                       |
|--------------------------------------------------------------------------------------------------------------------------------------------------------------------------------------------------------------------------------------------------------------------------------------------------------------------------------------------------------------------------------------------------------------------------------------------------------------------------------------------------------------------------------------------------------------|
| Basic Surface Condition Assessment (check one) In your opinion, what is the general appearance or condition of the Memorial?  Well maintained Would benefit from treatment In urgent need of treatment Unable to determine                                                                                                                                                                                                                                                                                                                                   |
| Overall Description  Briefly describe the Memorial (affiliation / overall condition & any concern not already touched on).  A ROJGH GRANITE BASE 6'X6' WITH POLISHED GRANITE RISENGE FROM BASE 2'10" x 2'10" X  A POLISHED GRANITE GRB SITS ATOP THE MONUMENT APPROX. 2' IN DIAMETER                                                                                                                                                                                                                                                                         |
| Supplemental Background Information In addition to your on-site survey, any additional information you can provide on the described Memorial will be welcomed. Please label each account with its source (author, title, publisher, date, pages). Topics include any reference to the points listed on this questionnaire, plus any previous conservation treatments - or efforts to raise money for treatment. Thank you.  Inspector Identification  Date of On-site Survey MAY 31, 1999  Your Name Doucks Armstroke  Address 236 F FRESERICE  City LANSING |
| State Mi Zip Code 48906 Telephone                                                                                                                                                                                                                                                                                                                                                                                                                                                                                                                            |
| Please send this completed form to:                                                                                                                                                                                                                                                                                                                                                                                                                                                                                                                          |
| Thank you for your help, and attention to detail.                                                                                                                                                                                                                                                                                                                                                                                                                                                                                                            |
| SONS OF UNION VETERANS OF THE CIVIL WAR                                                                                                                                                                                                                                                                                                                                                                                                                                                                                                                      |