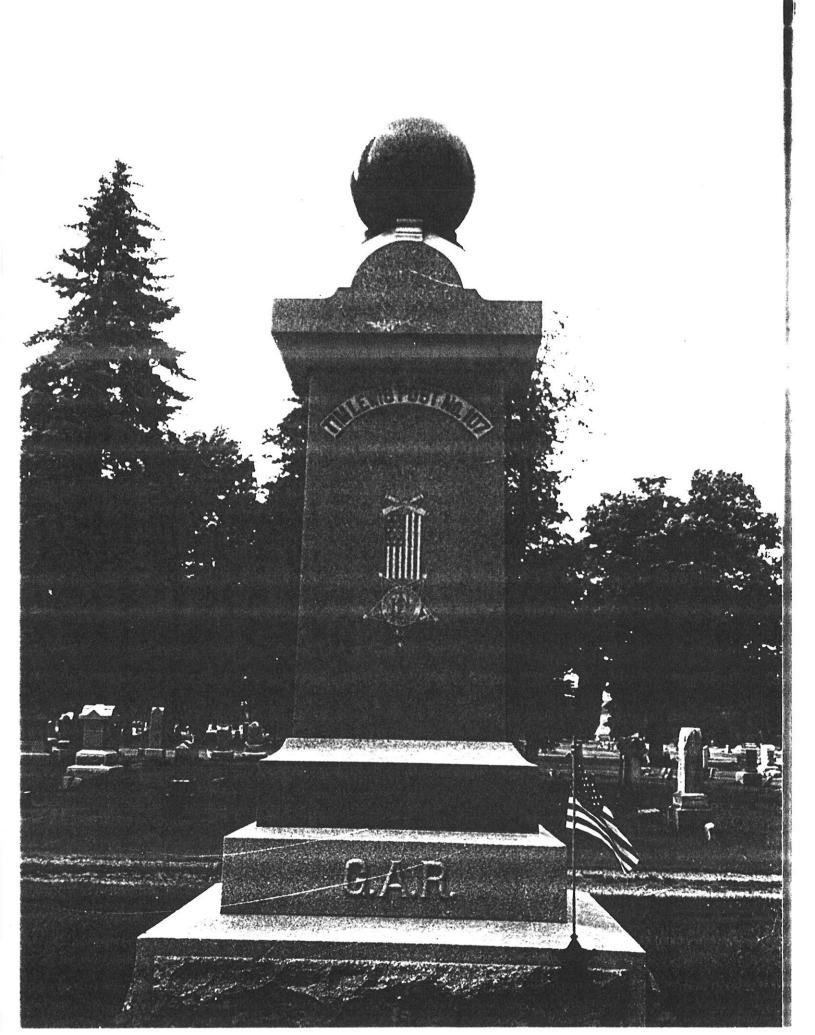

| Material of the Sculpture =                                                                                                    | (color of granite, marble, etc.) _                                                                                                  | GREY, GRANITE                                                        |
|--------------------------------------------------------------------------------------------------------------------------------|-------------------------------------------------------------------------------------------------------------------------------------|----------------------------------------------------------------------|
| Material of Plaque or Historica                                                                                                | l Marker / Tablet =                                                                                                                 |                                                                      |
| Material of Cannon =Bron<br>Markings on muzzle =<br>Markings on Left Trunion                                                   | zeIron - Consult known                                                                                                              | Ordnance Listing to confirm                                          |
| Markings on Left Trunion                                                                                                       | Right Trur                                                                                                                          | nion                                                                 |
| Is inert ammunition a part of th                                                                                               | ne Memorial? If so, de                                                                                                              | scribe                                                               |
| Approximate Dimensions (in Monument or Base: Height/ Sculpture: Height                                                         | dicate unit of measure) - take  2 F \( \text{Width} \) \( \frac{6}{6} \) F \( \text{Depth} \) \( \text{Depth} \) \( \text{Depth} \) | or Diameter                                                          |
| For Memorials with multiple S<br>sheet of paper for each statue<br>each statue and any weapo<br>separated from this form). Tha | e and attach to this form. Pl<br>ns/implements involved (in                                                                         | ease describe the "pose" of                                          |
| <b>Markings/Inscriptions</b> (on sto<br>Maker or Fabricator mark / nar                                                         |                                                                                                                                     |                                                                      |
| The "Dedication Text" is form face                                                                                             | ed: $X$ cut into material _                                                                                                         | X rais ed up from material                                           |
| Record the text (indicate any separat                                                                                          |                                                                                                                                     | se additional sheet if necessary.  COT INTO STONE WITH CARTRIDGE BOX |
| A SHELLP IS CUT                                                                                                                | INTO THE STONE AT THE TOP.                                                                                                          |                                                                      |
| EAST - "PATRIOTISM" RAISEZ                                                                                                     | LETTERING FROM BASE, FLAG                                                                                                           | ON STAFF (UT INTO STONE                                              |
| "WRC" RAISED LE                                                                                                                | TTERING AT TOP,                                                                                                                     |                                                                      |
|                                                                                                                                | ETTERING FROM BASE, GAR BADG                                                                                                        |                                                                      |
| 705T NO 107" RAISE                                                                                                             | ED CETTERING ABOVE BADGE, FALLE                                                                                                     | CUT INTO STONE AT TOP.                                               |
| WEST - "ERECTED 1917 34.                                                                                                       | THE CITIZENS OF WINDSOR T'L                                                                                                         | o'P. vaised lettering From BASE                                      |
| "IN MEMORY IS OL                                                                                                               | OR HERDES 1861-1865 "FAISEd                                                                                                         | lettering from STONE                                                 |
| "SO,V," RAISED LE                                                                                                              | TIERING AT TOP.                                                                                                                     |                                                                      |
| Environmental Setting                                                                                                          |                                                                                                                                     |                                                                      |
| (The general vicinity and immediate local                                                                                      | e surrounding a memorial can play a m                                                                                               | najor role in its overall condition.)                                |
| Type of Location                                                                                                               |                                                                                                                                     |                                                                      |
| X Cemetery                                                                                                                     | Park                                                                                                                                | Plaza/Courtyard                                                      |
| "Town Square"                                                                                                                  | Post Office                                                                                                                         | School                                                               |
| Municipal Building                                                                                                             | State Capitol                                                                                                                       | C her:                                                               |
| Courthouse                                                                                                                     | College Campus                                                                                                                      |                                                                      |
| Traffic Circle                                                                                                                 | Librany                                                                                                                             |                                                                      |