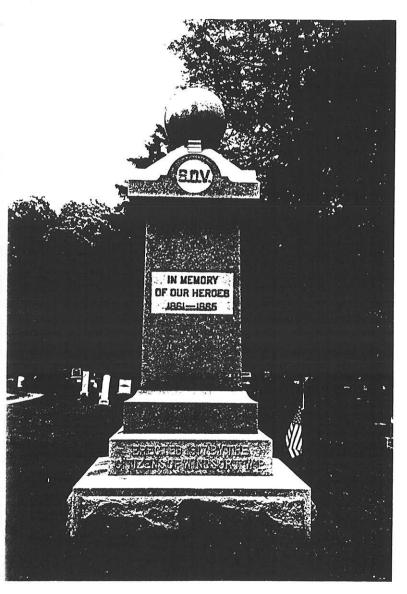

| Material of the Sculpture =                                                                                                    | (color of granite, marble, etc.) _                                                                                                  | GREY, GRANITE                                                        |
|--------------------------------------------------------------------------------------------------------------------------------|-------------------------------------------------------------------------------------------------------------------------------------|----------------------------------------------------------------------|
| Material of Plaque or Historica                                                                                                | l Marker / Tablet =                                                                                                                 |                                                                      |
| Material of Cannon =Bron<br>Markings on muzzle =<br>Markings on Left Trunion                                                   | zeIron - Consult known                                                                                                              | Ordnance Listing to confirm                                          |
| Markings on Left Trunion                                                                                                       | Right Trur                                                                                                                          | nion                                                                 |
| Is inert ammunition a part of th                                                                                               | ne Memorial? If so, de                                                                                                              | scribe                                                               |
| Approximate Dimensions (in Monument or Base: Height/ Sculpture: Height                                                         | dicate unit of measure) - take  2 F \( \text{Width} \) \( \frac{6}{6} \) F \( \text{Depth} \) \( \text{Depth} \) \( \text{Depth} \) | or Diameter                                                          |
| For Memorials with multiple S<br>sheet of paper for each statue<br>each statue and any weapo<br>separated from this form). Tha | e and attach to this form. Pl<br>ns/implements involved (in                                                                         | ease describe the "pose" of                                          |
| <b>Markings/Inscriptions</b> (on sto<br>Maker or Fabricator mark / nar                                                         |                                                                                                                                     |                                                                      |
| The "Dedication Text" is form face                                                                                             | ed: $X$ cut into material _                                                                                                         | X rais ed up from material                                           |
| Record the text (indicate any separat                                                                                          |                                                                                                                                     | se additional sheet if necessary.  COT INTO STONE WITH CARTRIDGE BOX |
| A SHELLP IS CUT                                                                                                                | INTO THE STONE AT THE TOP.                                                                                                          |                                                                      |
| EAST - "PATRIOTISM" RAISEZ                                                                                                     | LETTERING FROM BASE, FLAG                                                                                                           | ON STAFF (UT INTO STONE                                              |
| "WRC" RAISED LE                                                                                                                | TTERING AT TOP,                                                                                                                     |                                                                      |
|                                                                                                                                | ETTERING FROM BASE, GAR BADG                                                                                                        |                                                                      |
| 705T NO 107" RAISE                                                                                                             | ED CETTERING ABOVE BADGE, FALLE                                                                                                     | CUT INTO STONE AT TOP.                                               |
| WEST - "ERECTED 1917 34.                                                                                                       | THE CITIZENS OF WINDSOR T'L                                                                                                         | o'P. vaised lettering From BASE                                      |
| "IN MEMORY IS OL                                                                                                               | OR HERDES 1861-1865 "FAISEd                                                                                                         | lettering from STONE                                                 |
| "SO,V," RAISED LE                                                                                                              | TIERING AT TOP.                                                                                                                     |                                                                      |
| Environmental Setting                                                                                                          |                                                                                                                                     |                                                                      |
| (The general vicinity and immediate local                                                                                      | e surrounding a memorial can play a m                                                                                               | najor role in its overall condition.)                                |
| Type of Location                                                                                                               |                                                                                                                                     |                                                                      |
| X Cemetery                                                                                                                     | Park                                                                                                                                | Plaza/Courtyard                                                      |
| "Town Square"                                                                                                                  | Post Office                                                                                                                         | School                                                               |
| Municipal Building                                                                                                             | State Capitol                                                                                                                       | C her:                                                               |
| Courthouse                                                                                                                     | College Campus                                                                                                                      |                                                                      |
| Traffic Circle                                                                                                                 | Librany                                                                                                                             |                                                                      |