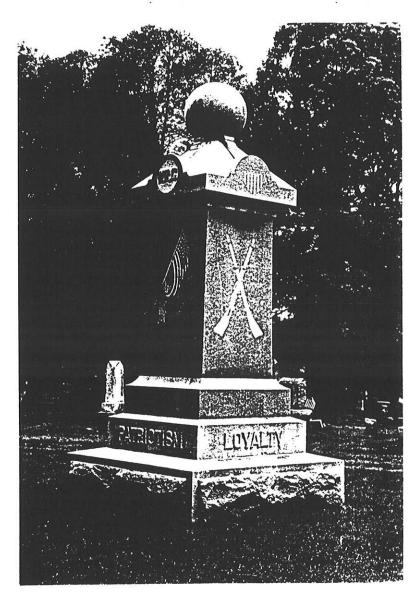

| Material of the Sculpture =                                                                                                    | (color of granite, marble, etc.) _                                                                                                  | GREY, GRANITE                                                        |
|--------------------------------------------------------------------------------------------------------------------------------|-------------------------------------------------------------------------------------------------------------------------------------|----------------------------------------------------------------------|
| Material of Plaque or Historica                                                                                                | l Marker / Tablet =                                                                                                                 |                                                                      |
| Material of Cannon =Bron<br>Markings on muzzle =<br>Markings on Left Trunion                                                   | zeIron - Consult known                                                                                                              | Ordnance Listing to confirm                                          |
| Markings on Left Trunion                                                                                                       | Right Trur                                                                                                                          | nion                                                                 |
| Is inert ammunition a part of th                                                                                               | ne Memorial? If so, de                                                                                                              | scribe                                                               |
| Approximate Dimensions (in Monument or Base: Height/ Sculpture: Height                                                         | dicate unit of measure) - take  2 F \( \text{Width} \) \( \frac{6}{6} \) F \( \text{Depth} \) \( \text{Depth} \) \( \text{Depth} \) | or Diameter                                                          |
| For Memorials with multiple S<br>sheet of paper for each statue<br>each statue and any weapo<br>separated from this form). Tha | e and attach to this form. Pl<br>ns/implements involved (in                                                                         | ease describe the "pose" of                                          |
| <b>Markings/Inscriptions</b> (on sto<br>Maker or Fabricator mark / nar                                                         |                                                                                                                                     |                                                                      |
| The "Dedication Text" is form face                                                                                             | ed: $X$ cut into material _                                                                                                         | X rais ed up from material                                           |
| Record the text (indicate any separat                                                                                          |                                                                                                                                     | se additional sheet if necessary.  COT INTO STONE WITH CARTRIDGE BOX |
| A SHELLP IS CUT                                                                                                                | INTO THE STONE AT THE TOP.                                                                                                          |                                                                      |
| EAST - "PATRIOTISM" RAISEZ                                                                                                     | LETTERING FROM BASE, FLAG                                                                                                           | ON STAFF (UT INTO STONE                                              |
| "WRC" RAISED LE                                                                                                                | TTERING AT TOP,                                                                                                                     |                                                                      |
|                                                                                                                                | ETTERING FROM BASE, GAR BADG                                                                                                        |                                                                      |
| 705T NO 107" RAISE                                                                                                             | ED CETTERING ABOVE BADGE, FALLE                                                                                                     | CUT INTO STONE AT TOP.                                               |
| WEST - "ERECTED 1917 34.                                                                                                       | THE CITIZENS OF WINDSOR T'L                                                                                                         | o'P. vaised lettering From BASE                                      |
| "IN MEMORY IS OL                                                                                                               | OR HERDES 1861-1865 "FAISEd                                                                                                         | lettering from STONE                                                 |
| "SO,V," RAISED LE                                                                                                              | TIERING AT TOP.                                                                                                                     |                                                                      |
| Environmental Setting                                                                                                          |                                                                                                                                     |                                                                      |
| (The general vicinity and immediate local                                                                                      | e surrounding a memorial can play a m                                                                                               | najor role in its overall condition.)                                |
| Type of Location                                                                                                               |                                                                                                                                     |                                                                      |
| X Cemetery                                                                                                                     | Park                                                                                                                                | Plaza/Courtyard                                                      |
| "Town Square"                                                                                                                  | Post Office                                                                                                                         | School                                                               |
| Municipal Building                                                                                                             | State Capitol                                                                                                                       | C her:                                                               |
| Courthouse                                                                                                                     | College Campus                                                                                                                      |                                                                      |
| Traffic Circle                                                                                                                 | Librany                                                                                                                             |                                                                      |