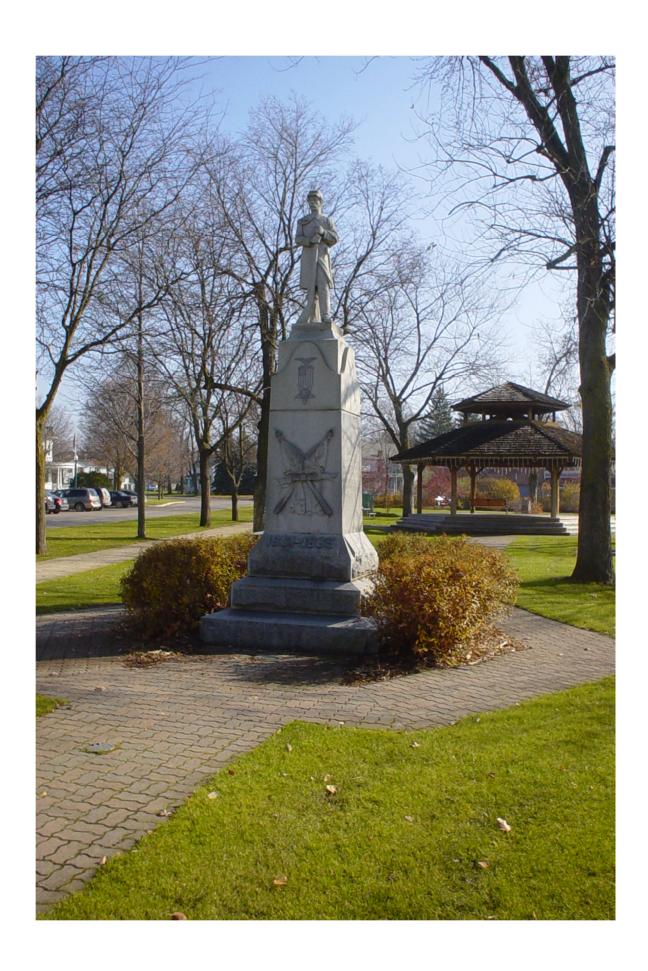

- Thank You.

| Type of Memorial                                                        |                                                 |
|-------------------------------------------------------------------------|-------------------------------------------------|
| Monument with Sculpture                                                 | Monument with Cannon                            |
| Monument without Sculpture                                              | Historical Marker Plaque                        |
| AND THE ROLL OF SOCIETY SHEET MAY A RESIDENCE OF                        | Sugges Spyllen a Sugar Ma                       |
| Affiliation                                                             |                                                 |
| ∑ G.A.R. (Post No)                                                      | M.O.L.L.U.S.                                    |
| W.R.C. (Corps No)                                                       | Other Allied Order                              |
| S.U.V.C.W. (Camp No) D.U.V.C.W. (Tent No)                               | Which?                                          |
| D.U.V.C.W. (Tent No)                                                    | Other:                                          |
|                                                                         | TI-I                                            |
| Dedication Date MAY 30 1898                                             | Unknown                                         |
| Laboration Co. 1 Sec. [Science politics                                 |                                                 |
| Location The Memorial is <i>currently</i> located at:                   | 1 AGE BARK AT                                   |
| The Memorial is <i>currently</i> located at:                            | ARBOR ST & MAIL                                 |
| Street/Road address or site location ALM  - City/Village DEXTERTownship | County MACHIEL MA                               |
| Village <u>DEX LEC</u> TOWNShip                                         | County VVASHIENAVO                              |
| The front of the Memorial faces: North                                  | South East X West                               |
| Government Body, Agency, or Individual Owner (o                         | f private cemetery that Memorial is located in) |
| Name VILLAGE OF DEXTER Street Address 8140 MAIN                         | Dept./Div.                                      |
| Street Address 8140 MAIN                                                |                                                 |
| City DEXTER State (if no                                                | t Michigan) MI Zip Code 48130                   |
| Contact Person                                                          | Telephone (313) 426-8303                        |
|                                                                         |                                                 |
| If Memorial has been moved, please list forme                           | r location(s)                                   |
|                                                                         |                                                 |
|                                                                         | _                                               |
|                                                                         |                                                 |
| Physical Details                                                        | 2                                               |
| Material of Monument or base under a Sculpture or Cannon =              | Stone Concrete Metal Undetermined               |
| If known, name specific material (color of granite, r                   | narble, etc.)                                   |

#### PLEASE:

- Type or print, using a ball-point pen, when filling out this form. Legibility is critical.

| <ul> <li>Do not guess at the information. An answer</li> <li>Include a photograph of each viewable side and</li> </ul>                                                                |                                                                                                                                            |
|---------------------------------------------------------------------------------------------------------------------------------------------------------------------------------------|--------------------------------------------------------------------------------------------------------------------------------------------|
| Type of Memorial  X Monument with Sculpture Monument without Sculpture                                                                                                                | Monument with <i>Cannon</i><br>Historical Marker Plaque                                                                                    |
| Affiliation  G.A.R. (Post Name & No                                                                                                                                                   | Other Allied Orde (Please describe belov                                                                                                   |
| Original Dedication Date MAY 30, 1898 local paper's article that would have information on the <i>first</i> deceplease submit a copy of your findings with full identification of the | Please consult any/all newspaper archives for dication ceremony and/or other facts on the memorial paper & date of publication. Thank you. |
| Location The Memorial is <i>currently</i> located at: Street/Road address or site location 8040 MAIN ST. City/Village DEXTER, MI Township                                             | County WASHTENAW                                                                                                                           |
| The front of the Memorial faces: North _                                                                                                                                              | South East X West                                                                                                                          |
| Government Body, Agency, or Individual Owner (of Name VILLAGE OF DEXTER Street Address, 8123 MAIN                                                                                     | Dept./Div.                                                                                                                                 |
| City DEXTER S                                                                                                                                                                         | State MI Zip Code 48130                                                                                                                    |
| Street Address City DEXTER Contact Person                                                                                                                                             | Telephone ( 734 ) 426-8303                                                                                                                 |
| If the Memorial has been moved, please list form                                                                                                                                      |                                                                                                                                            |
|                                                                                                                                                                                       |                                                                                                                                            |
|                                                                                                                                                                                       |                                                                                                                                            |
| Physical Details  Material of Monument or base under a Sculpture or Cannon = 2  If known, name specific material (color of granite, material)                                         | X_Stone X Concrete Metal Undetermined parble, etc.) WHITE MARBLE WITH CONCRTE BASE                                                         |