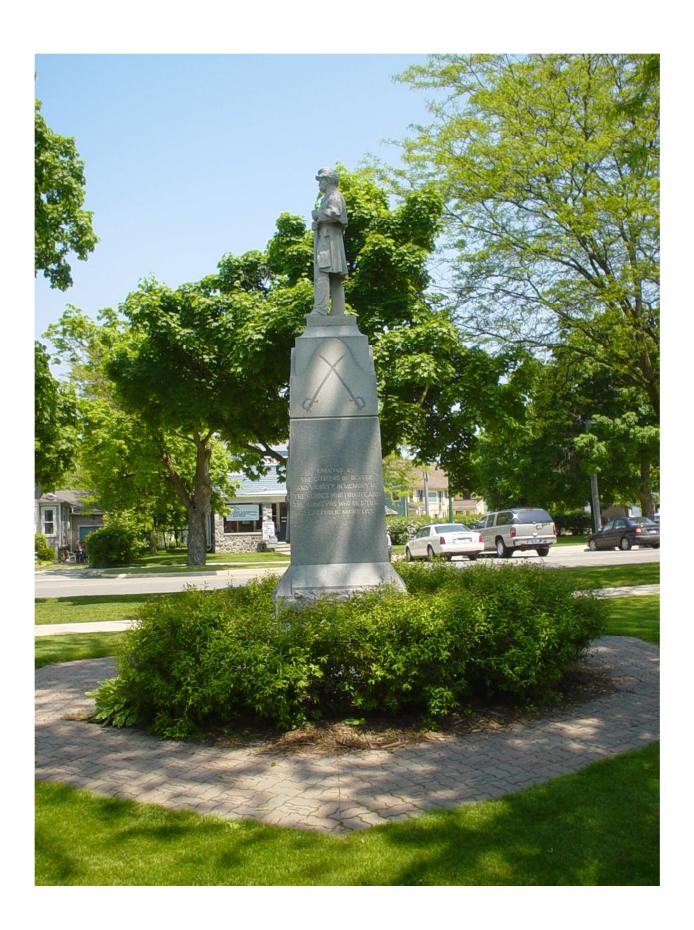

| Material of the Sculpture = X StoneConcreteMetalUndetermined If known, name specific material (color of granite, marble, etc.)WHITEMARBLE If the Sculpture is of metal, is it solid cast or "hollow?"                                                                                        |  |  |  |
|----------------------------------------------------------------------------------------------------------------------------------------------------------------------------------------------------------------------------------------------------------------------------------------------|--|--|--|
| Material of Plaque or Historical Marker / Tablet =                                                                                                                                                                                                                                           |  |  |  |
| Material of Cannon =BronzeIron - Consult known Ordnance Listing to confirm  Markings on muzzle =  Markings on Left Trunion Right Trunion  Is inert ammunition a part of the Memorial? If so, describe                                                                                        |  |  |  |
| Approximate Dimensions (indicate unit of measure) - taken from tallest / widest points  Monument or Base: Height 20 Width 5-8 Depth or Diameter  Sculpture: Height 5½ Width 2½ Depth 2 or Diameter                                                                                           |  |  |  |
| For Memorials with multiple Sculptures, please record this information on a separate sheet of paper for each statue and attach to this form. Please describe the "pose" of each statue and any weapons/implements involved (in case your photos become separated from this form). Thank you! |  |  |  |
| Markings/Inscriptions (on stone-work / metal-work of monument, base, sculpture) Maker or Fabricator mark / name? If so, give name & location found                                                                                                                                           |  |  |  |
| The "Dedication Text" is formed: X cut into material raised up from material face                                                                                                                                                                                                            |  |  |  |
| Record the text (indicate any separation if on different sides) Please use additional sheet if necessary CROSSED NORTH SIDE: DEDICATED MAY 30. 1898 (CANHON) EAST SIDE: BLANK (CANCHOR)  SOUTH SIDE: ERECTED BY THE CITIZENS OF DEXTER AND VICINITY IN MEMORY                                |  |  |  |
| OF THE HEROES WHO FOUGHT, AND THE MARTYRS WHO DIED, THAT CONSER                                                                                                                                                                                                                              |  |  |  |
| THE REPUBLIC MIGHT LIVE. (CHOS) CON SWORDS,                                                                                                                                                                                                                                                  |  |  |  |
| WEST SIDE: GAR BADGE-RAISED<br>1861 - 1865-RAISED                                                                                                                                                                                                                                            |  |  |  |
| 1861 - 1863 - 1869                                                                                                                                                                                                                                                                           |  |  |  |
| Environmental Setting (The general vicinity and immediate locale surrounding a memorial can play a major role in its overall condition.)                                                                                                                                                     |  |  |  |
| Type of Location  Cemetery  Town Square* TRIANGLE Post Office  Municipal Building  Courthouse Traffic Circle  Sequence* College Campus Library  Plaza/Courtyard  School  Other:  Library                                                                                                     |  |  |  |