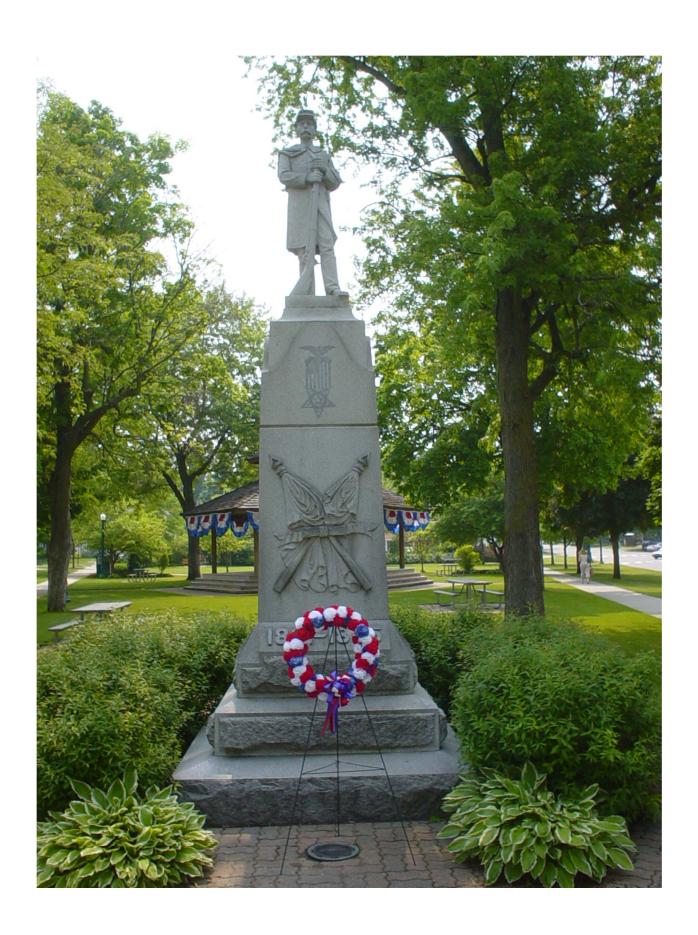

- Thank You.

| Type of Memorial                                                        |                                                 |
|-------------------------------------------------------------------------|-------------------------------------------------|
| Monument with Sculpture                                                 | Monument with Cannon                            |
| Monument without Sculpture                                              | Historical Marker Plaque                        |
| AND THE ROLL OF SOCIETY SHEET MAY A RESIDENCE OF                        | Sugges Spyllen a Sugar Ma                       |
| Affiliation                                                             |                                                 |
| ∑ G.A.R. (Post No)                                                      | M.O.L.L.U.S.                                    |
| W.R.C. (Corps No)                                                       | Other Allied Order                              |
| S.U.V.C.W. (Camp No) D.U.V.C.W. (Tent No)                               | Which?                                          |
| D.U.V.C.W. (Tent No)                                                    | Other:                                          |
|                                                                         | TI-I                                            |
| Dedication Date MAY 30 1898                                             | Unknown                                         |
| Laboration Co. 1 Sec. [Science politics                                 |                                                 |
| Location The Memorial is <i>currently</i> located at:                   | 1 AGE BARK AT                                   |
| The Memorial is <i>currently</i> located at:                            | ARBOR ST & MAIL                                 |
| Street/Road address or site location ALM  - City/Village DEXTERTownship | County MACHIEL MA                               |
| Village <u>DEX LEC</u> TOWNShip                                         | County VVASHIENAVO                              |
| The front of the Memorial faces: North                                  | South East X West                               |
| Government Body, Agency, or Individual Owner (o                         | f private cemetery that Memorial is located in) |
| Name VILLAGE OF DEXTER Street Address 8140 MAIN                         | Dept./Div.                                      |
| Street Address 8140 MAIN                                                |                                                 |
| City DEXTER State (if no                                                | t Michigan) MI Zip Code 48130                   |
| Contact Person                                                          | Telephone (313) 426-8303                        |
|                                                                         |                                                 |
| If Memorial has been moved, please list forme                           | r location(s)                                   |
|                                                                         |                                                 |
|                                                                         | _                                               |
|                                                                         |                                                 |
| Physical Details                                                        | 2                                               |
| Material of Monument or base under a Sculpture or Cannon =              | Stone Concrete Metal Undetermined               |
| If known, name specific material (color of granite, r                   | narble, etc.)                                   |

#### PLEASE:

- Type or print, using a ball-point pen, when filling out this form. Legibility is critical.

| <ul> <li>Do not guess at the information. An answer</li> <li>Include a photograph of each viewable side and</li> </ul>                                                                |                                                                                                                                            |
|---------------------------------------------------------------------------------------------------------------------------------------------------------------------------------------|--------------------------------------------------------------------------------------------------------------------------------------------|
| Type of Memorial  X Monument with Sculpture Monument without Sculpture                                                                                                                | Monument with <i>Cannon</i><br>Historical Marker Plaque                                                                                    |
| Affiliation  G.A.R. (Post Name & No                                                                                                                                                   | Other Allied Orde (Please describe belov                                                                                                   |
| Original Dedication Date MAY 30, 1898 local paper's article that would have information on the <i>first</i> deceplease submit a copy of your findings with full identification of the | Please consult any/all newspaper archives for dication ceremony and/or other facts on the memorial paper & date of publication. Thank you. |
| Location The Memorial is <i>currently</i> located at: Street/Road address or site location 8040 MAIN ST. City/Village DEXTER, MI Township                                             | County WASHTENAW                                                                                                                           |
| The front of the Memorial faces: North _                                                                                                                                              | South East X West                                                                                                                          |
| Government Body, Agency, or Individual Owner (of Name VILLAGE OF DEXTER Street Address, 8123 MAIN                                                                                     | Dept./Div.                                                                                                                                 |
| City DEXTER S                                                                                                                                                                         | State MI Zip Code 48130                                                                                                                    |
| Street Address City DEXTER Contact Person                                                                                                                                             | Telephone ( 734 ) 426-8303                                                                                                                 |
| If the Memorial has been moved, please list form                                                                                                                                      |                                                                                                                                            |
|                                                                                                                                                                                       |                                                                                                                                            |
|                                                                                                                                                                                       |                                                                                                                                            |
| Physical Details  Material of Monument or base under a Sculpture or Cannon = 2  If known, name specific material (color of granite, material)                                         | X_Stone X Concrete Metal Undetermined parble, etc.) WHITE MARBLE WITH CONCRTE BASE                                                         |