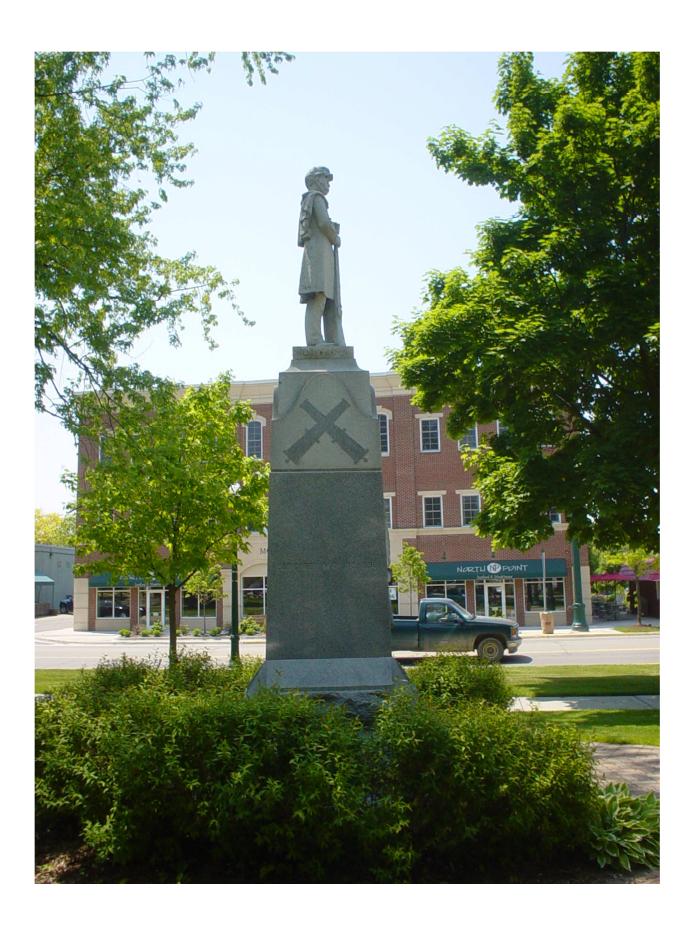

| Material of the Sculpture = X StoneConcreteMetalUndetermined If known, name specific material (color of granite, marble, etc.)WHITEMARBLE If the Sculpture is of metal, is it solid cast or "hollow?"                                                                                        |  |  |  |
|----------------------------------------------------------------------------------------------------------------------------------------------------------------------------------------------------------------------------------------------------------------------------------------------|--|--|--|
| Material of Plaque or Historical Marker / Tablet =                                                                                                                                                                                                                                           |  |  |  |
| Material of Cannon =BronzeIron - Consult known Ordnance Listing to confirm  Markings on muzzle =  Markings on Left Trunion Right Trunion  Is inert ammunition a part of the Memorial? If so, describe                                                                                        |  |  |  |
| Approximate Dimensions (indicate unit of measure) - taken from tallest / widest points  Monument or Base: Height 20 Width 5-8 Depth or Diameter  Sculpture: Height 5½ Width 2½ Depth 2 or Diameter                                                                                           |  |  |  |
| For Memorials with multiple Sculptures, please record this information on a separate sheet of paper for each statue and attach to this form. Please describe the "pose" of each statue and any weapons/implements involved (in case your photos become separated from this form). Thank you! |  |  |  |
| Markings/Inscriptions (on stone-work / metal-work of monument, base, sculpture) Maker or Fabricator mark / name? If so, give name & location found                                                                                                                                           |  |  |  |
| The "Dedication Text" is formed: X cut into material raised up from material face                                                                                                                                                                                                            |  |  |  |
| Record the text (indicate any separation if on different sides) Please use additional sheet if necessary CROSSED NORTH SIDE: DEDICATED MAY 30. 1898 (CANHON) EAST SIDE: BLANK (CANCHOR)  SOUTH SIDE: ERECTED BY THE CITIZENS OF DEXTER AND VICINITY IN MEMORY                                |  |  |  |
| OF THE HEROES WHO FOUGHT, AND THE MARTYRS WHO DIED, THAT CONSER                                                                                                                                                                                                                              |  |  |  |
| THE REPUBLIC MIGHT LIVE. (CHOS) CON SWORDS,                                                                                                                                                                                                                                                  |  |  |  |
| WEST SIDE: GAR BADGE-RAISED<br>1861 - 1865-RAISED                                                                                                                                                                                                                                            |  |  |  |
| 1861 - 1863 - 1869                                                                                                                                                                                                                                                                           |  |  |  |
| Environmental Setting (The general vicinity and immediate locale surrounding a memorial can play a major role in its overall condition.)                                                                                                                                                     |  |  |  |
| Type of Location  Cemetery  Town Square* TRIANGLE Post Office  Municipal Building  Courthouse Traffic Circle  Sequence* College Campus Library  Plaza/Courtyard  School  Other:  Library                                                                                                     |  |  |  |