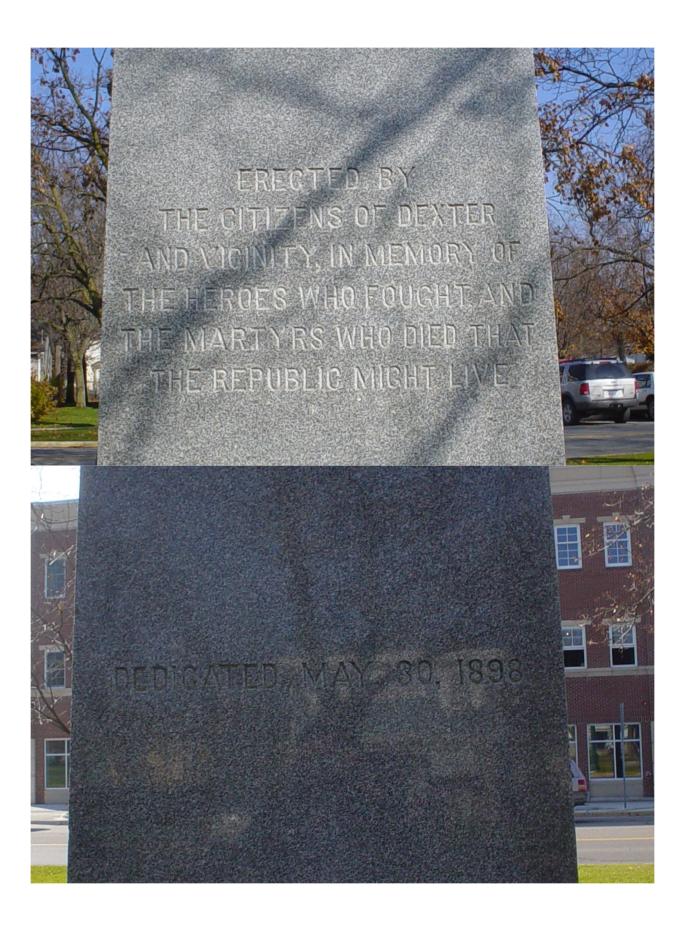

| Material of the Sculpture = X StoneConcreteMetalUndetermined If known, name specific material (color of granite, marble, etc.)WHITEMARBLE If the Sculpture is of metal, is it solid cast or "hollow?"                                                                                        |  |  |  |
|----------------------------------------------------------------------------------------------------------------------------------------------------------------------------------------------------------------------------------------------------------------------------------------------|--|--|--|
| Material of Plaque or Historical Marker / Tablet =                                                                                                                                                                                                                                           |  |  |  |
| Material of Cannon =BronzeIron - Consult known Ordnance Listing to confirm  Markings on muzzle =  Markings on Left Trunion Right Trunion  Is inert ammunition a part of the Memorial? If so, describe                                                                                        |  |  |  |
| Approximate Dimensions (indicate unit of measure) - taken from tallest / widest points  Monument or Base: Height 20 Width 5-8 Depth or Diameter  Sculpture: Height 5½ Width 2½ Depth 2 or Diameter                                                                                           |  |  |  |
| For Memorials with multiple Sculptures, please record this information on a separate sheet of paper for each statue and attach to this form. Please describe the "pose" of each statue and any weapons/implements involved (in case your photos become separated from this form). Thank you! |  |  |  |
| Markings/Inscriptions (on stone-work / metal-work of monument, base, sculpture) Maker or Fabricator mark / name? If so, give name & location found                                                                                                                                           |  |  |  |
| The "Dedication Text" is formed: X cut into material raised up from material face                                                                                                                                                                                                            |  |  |  |
| Record the text (indicate any separation if on different sides) Please use additional sheet if necessary CROSSED NORTH SIDE: DEDICATED MAY 30. 1898 (CANHON) EAST SIDE: BLANK (CANCHOR)  SOUTH SIDE: ERECTED BY THE CITIZENS OF DEXTER AND VICINITY IN MEMORY                                |  |  |  |
| OF THE HEROES WHO FOUGHT, AND THE MARTYRS WHO DIED, THAT CONSER                                                                                                                                                                                                                              |  |  |  |
| THE REPUBLIC MIGHT LIVE. (CHOS) CON SWORDS,                                                                                                                                                                                                                                                  |  |  |  |
| WEST SIDE: GAR BADGE-RAISED<br>1861 - 1865-RAISED                                                                                                                                                                                                                                            |  |  |  |
| 1861 - 1863 - 1869                                                                                                                                                                                                                                                                           |  |  |  |
| Environmental Setting (The general vicinity and immediate locale surrounding a memorial can play a major role in its overall condition.)                                                                                                                                                     |  |  |  |
| Type of Location  Cemetery  Town Square* TRIANGLE Post Office  Municipal Building  Courthouse Traffic Circle  Sequence* College Campus Library  Plaza/Courtyard  School  Other:  Library                                                                                                     |  |  |  |

| Material of the Sculpture = X Stone Concrete  If known, name specific material (color of granite, marble, etc.) which is the Sculpture is of metal, is it solid cast or "hollow?"                                                                                                                                                                                                                                                                                                                                                                                                                                                                                                                                                                                                                                                                                                                                                                                                                                                                                                                                                                                                                                                                                                                                                                                                                                                                                                                                                                                                                                                                                                                                                                                                                                                                                                                                                                                                                                                                                                                              | Metal Undetermined                                       |
|----------------------------------------------------------------------------------------------------------------------------------------------------------------------------------------------------------------------------------------------------------------------------------------------------------------------------------------------------------------------------------------------------------------------------------------------------------------------------------------------------------------------------------------------------------------------------------------------------------------------------------------------------------------------------------------------------------------------------------------------------------------------------------------------------------------------------------------------------------------------------------------------------------------------------------------------------------------------------------------------------------------------------------------------------------------------------------------------------------------------------------------------------------------------------------------------------------------------------------------------------------------------------------------------------------------------------------------------------------------------------------------------------------------------------------------------------------------------------------------------------------------------------------------------------------------------------------------------------------------------------------------------------------------------------------------------------------------------------------------------------------------------------------------------------------------------------------------------------------------------------------------------------------------------------------------------------------------------------------------------------------------------------------------------------------------------------------------------------------------|----------------------------------------------------------|
| Material of Plaque or Historical Marker / Tablet =                                                                                                                                                                                                                                                                                                                                                                                                                                                                                                                                                                                                                                                                                                                                                                                                                                                                                                                                                                                                                                                                                                                                                                                                                                                                                                                                                                                                                                                                                                                                                                                                                                                                                                                                                                                                                                                                                                                                                                                                                                                             |                                                          |
| Material of Cannon =BronzeIron - Consult known of Markings on muzzle =Right Trun   Right Trun |                                                          |
| Approximate Dimensions       (indicate unit of measure) - take         Monument or Base:       Height                                                                                                                                                                                                                                                                                                                                                                                                                                                                                                                                                                                                                                                                                                                                                                                                                                                                                                                                                                                                                                                                                                                                                                                                                                                                                                                                                                                                                                                                                                                                                                                                                                                                                                                                                                                                                                                                                                                                                                                                          | n from tallest / widest points  or Diameter  or Diameter |
| For Memorials with multiple Sculptures, please record this sheet of paper for each statue and attach to this form. Pleach statue and any weapons/implements involved (in separated from this form). Thank you!                                                                                                                                                                                                                                                                                                                                                                                                                                                                                                                                                                                                                                                                                                                                                                                                                                                                                                                                                                                                                                                                                                                                                                                                                                                                                                                                                                                                                                                                                                                                                                                                                                                                                                                                                                                                                                                                                                 | ease describe the "pose" of                              |
| Markings/Inscriptions (on stone-work / metal-work of mon<br>Maker or Fabricator mark / name? If so, give name & location                                                                                                                                                                                                                                                                                                                                                                                                                                                                                                                                                                                                                                                                                                                                                                                                                                                                                                                                                                                                                                                                                                                                                                                                                                                                                                                                                                                                                                                                                                                                                                                                                                                                                                                                                                                                                                                                                                                                                                                       | ument, base, sculpture)<br>on found                      |
| The "Dedication Text" is formed: X cut into material  Record the text (indicate any separation if on different sides) Please to NORTH - DEDICTED MAY 30, 1898  SOUTH - ERECTED BY THE CITIZENS OF DEXTER AND AND VINICITY IN MEMORY OF THE HEROS WHO FOUGHT, AND THE                                                                                                                                                                                                                                                                                                                                                                                                                                                                                                                                                                                                                                                                                                                                                                                                                                                                                                                                                                                                                                                                                                                                                                                                                                                                                                                                                                                                                                                                                                                                                                                                                                                                                                                                                                                                                                           | use additional sheet if necessary.                       |
|                                                                                                                                                                                                                                                                                                                                                                                                                                                                                                                                                                                                                                                                                                                                                                                                                                                                                                                                                                                                                                                                                                                                                                                                                                                                                                                                                                                                                                                                                                                                                                                                                                                                                                                                                                                                                                                                                                                                                                                                                                                                                                                |                                                          |
| Environmental Setting (The general vicinity and immediate locale surrounding a memorial can play a m                                                                                                                                                                                                                                                                                                                                                                                                                                                                                                                                                                                                                                                                                                                                                                                                                                                                                                                                                                                                                                                                                                                                                                                                                                                                                                                                                                                                                                                                                                                                                                                                                                                                                                                                                                                                                                                                                                                                                                                                           | najor role in its overall condition.)                    |
| Type of Location  Cemetery Park  Town Square" Post Office  Municipal Building State Capitol  Courthouse College Campus  Traffic Circle Library                                                                                                                                                                                                                                                                                                                                                                                                                                                                                                                                                                                                                                                                                                                                                                                                                                                                                                                                                                                                                                                                                                                                                                                                                                                                                                                                                                                                                                                                                                                                                                                                                                                                                                                                                                                                                                                                                                                                                                 | Plaza/Courtyard  School Other:                           |