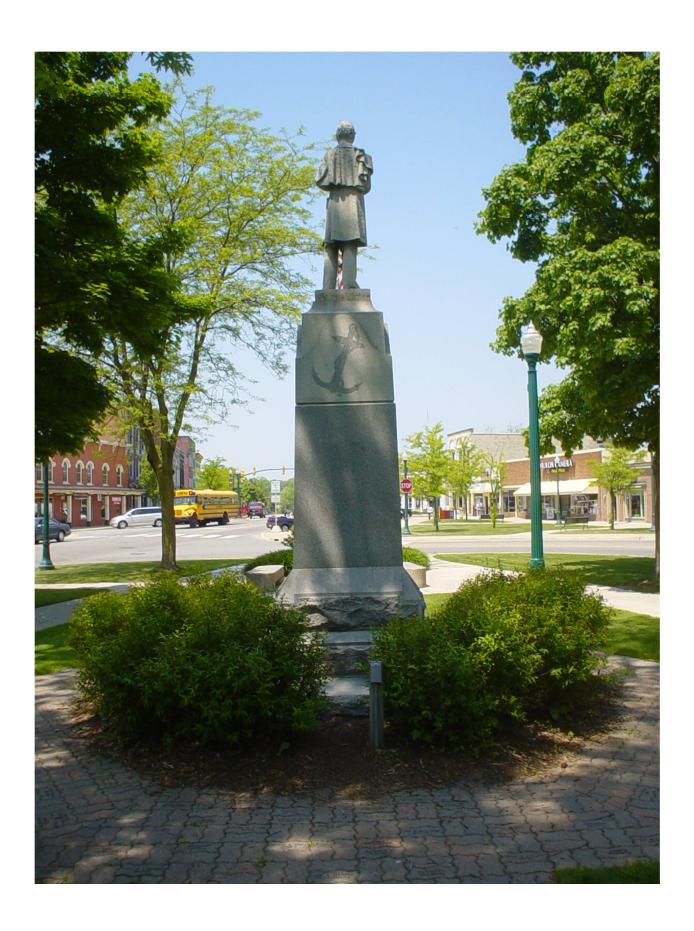

| Material of the Sculpture = X StoneConcreteMetalUndetermined If known, name specific material (color of granite, marble, etc.)WHITEMARBLE If the Sculpture is of metal, is it solid cast or "hollow?"                                                                                        |  |  |  |
|----------------------------------------------------------------------------------------------------------------------------------------------------------------------------------------------------------------------------------------------------------------------------------------------|--|--|--|
| Material of Plaque or Historical Marker / Tablet =                                                                                                                                                                                                                                           |  |  |  |
| Material of Cannon =BronzeIron - Consult known Ordnance Listing to confirm  Markings on muzzle =  Markings on Left Trunion Right Trunion  Is inert ammunition a part of the Memorial? If so, describe                                                                                        |  |  |  |
| Approximate Dimensions (indicate unit of measure) - taken from tallest / widest points  Monument or Base: Height 20 Width 5-8 Depth or Diameter  Sculpture: Height 5½ Width 2½ Depth 2 or Diameter                                                                                           |  |  |  |
| For Memorials with multiple Sculptures, please record this information on a separate sheet of paper for each statue and attach to this form. Please describe the "pose" of each statue and any weapons/implements involved (in case your photos become separated from this form). Thank you! |  |  |  |
| Markings/Inscriptions (on stone-work / metal-work of monument, base, sculpture) Maker or Fabricator mark / name? If so, give name & location found                                                                                                                                           |  |  |  |
| The "Dedication Text" is formed: X cut into material raised up from material face                                                                                                                                                                                                            |  |  |  |
| Record the text (indicate any separation if on different sides) Please use additional sheet if necessary CROSSED NORTH SIDE: DEDICATED MAY 30. 1898 (CANHON) EAST SIDE: BLANK (CANCHOR)  SOUTH SIDE: ERECTED BY THE CITIZENS OF DEXTER AND VICINITY IN MEMORY                                |  |  |  |
| OF THE HEROES WHO FOUGHT, AND THE MARTYRS WHO DIED, THAT CONSER                                                                                                                                                                                                                              |  |  |  |
| THE REPUBLIC MIGHT LIVE. (CHOS) CON SWORDS,                                                                                                                                                                                                                                                  |  |  |  |
| WEST SIDE: GAR BADGE-RAISED<br>1861 - 1865-RAISED                                                                                                                                                                                                                                            |  |  |  |
| 1861 - 1863 - 1869                                                                                                                                                                                                                                                                           |  |  |  |
| Environmental Setting (The general vicinity and immediate locale surrounding a memorial can play a major role in its overall condition.)                                                                                                                                                     |  |  |  |
| Type of Location  Cemetery  Town Square* TRIANGLE Post Office  Municipal Building  Courthouse Traffic Circle  Sequence* College Campus Library  Plaza/Courtyard  School  Other:  Library                                                                                                     |  |  |  |