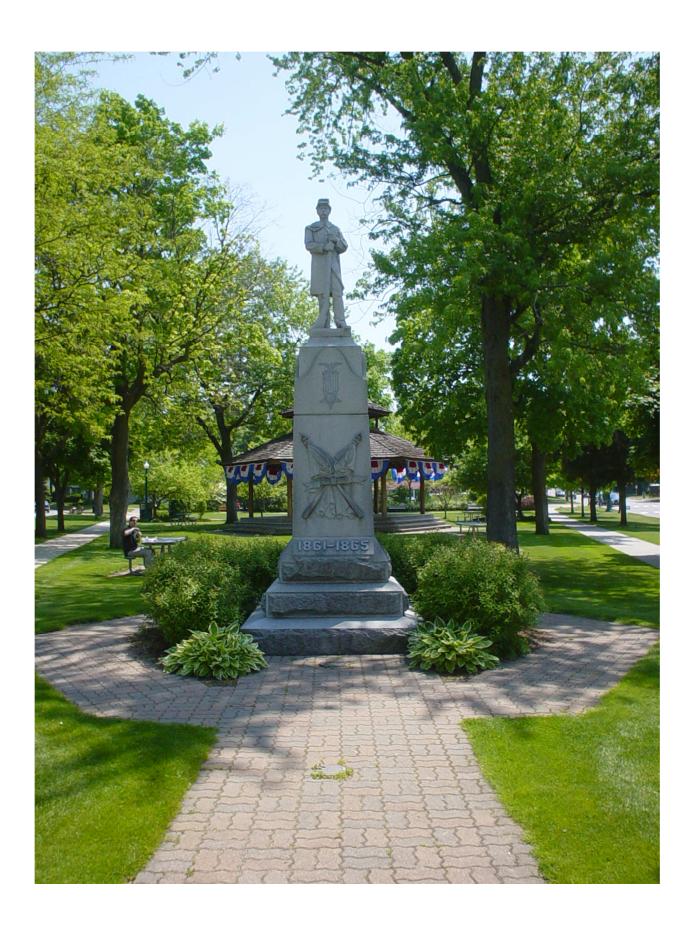

- Thank You.

| Type of Memorial                                                        |                                                 |
|-------------------------------------------------------------------------|-------------------------------------------------|
| Monument with Sculpture                                                 | Monument with Cannon                            |
| Monument without Sculpture                                              | Historical Marker Plaque                        |
| AND THE ROLL OF SOCIETY SHEET MAY A RESIDENCE OF                        | Sugges Spyllen a Sugar Ma                       |
| Affiliation                                                             |                                                 |
| ∑ G.A.R. (Post No)                                                      | M.O.L.L.U.S.                                    |
| W.R.C. (Corps No)                                                       | Other Allied Order                              |
| S.U.V.C.W. (Camp No) D.U.V.C.W. (Tent No)                               | Which?                                          |
| D.U.V.C.W. (Tent No)                                                    | Other:                                          |
|                                                                         | TI-I                                            |
| Dedication Date MAY 30 1898                                             | Unknown                                         |
| Laboration Co. 1 Sec. [Science politics                                 |                                                 |
| Location The Memorial is <i>currently</i> located at:                   | 1 AGE BARK AT                                   |
| The Memorial is <i>currently</i> located at:                            | ARBOR ST & MAIL                                 |
| Street/Road address or site location ALM  - City/Village DEXTERTownship | County MACHIEL MA                               |
| Village <u>DEX LEC</u> TOWNShip                                         | County VVASHIENAVO                              |
| The front of the Memorial faces: North                                  | South East X West                               |
| Government Body, Agency, or Individual Owner (o                         | f private cemetery that Memorial is located in) |
| Name VILLAGE OF DEXTER Street Address 8140 MAIN                         | Dept./Div.                                      |
| Street Address 8140 MAIN                                                |                                                 |
| City DEXTER State (if no                                                | t Michigan) MI Zip Code 48130                   |
| Contact Person                                                          | Telephone (313) 426-8303                        |
|                                                                         |                                                 |
| If Memorial has been moved, please list forme                           | r location(s)                                   |
|                                                                         |                                                 |
|                                                                         | _                                               |
|                                                                         |                                                 |
| Physical Details                                                        | 2                                               |
| Material of Monument or base under a Sculpture or Cannon =              | Stone Concrete Metal Undetermined               |
| If known, name specific material (color of granite, r                   | narble, etc.)                                   |

| Material of the Sculpture = X StoneConcreteMetalUndetermined If known, name specific material (color of granite, marble, etc.)WHITEMARBLE If the Sculpture is of metal, is it solid cast or "hollow?"                                                                                        |  |  |  |
|----------------------------------------------------------------------------------------------------------------------------------------------------------------------------------------------------------------------------------------------------------------------------------------------|--|--|--|
| Material of Plaque or Historical Marker / Tablet =                                                                                                                                                                                                                                           |  |  |  |
| Material of Cannon =BronzeIron - Consult known Ordnance Listing to confirm  Markings on muzzle =  Markings on Left Trunion Right Trunion  Is inert ammunition a part of the Memorial? If so, describe                                                                                        |  |  |  |
| Approximate Dimensions (indicate unit of measure) - taken from tallest / widest points  Monument or Base: Height 20 Width 5-8 Depth or Diameter  Sculpture: Height 5½ Width 2½ Depth 2 or Diameter                                                                                           |  |  |  |
| For Memorials with multiple Sculptures, please record this information on a separate sheet of paper for each statue and attach to this form. Please describe the "pose" of each statue and any weapons/implements involved (in case your photos become separated from this form). Thank you! |  |  |  |
| Markings/Inscriptions (on stone-work / metal-work of monument, base, sculpture) Maker or Fabricator mark / name? If so, give name & location found                                                                                                                                           |  |  |  |
| The "Dedication Text" is formed: X cut into material raised up from material face                                                                                                                                                                                                            |  |  |  |
| Record the text (indicate any separation if on different sides) Please use additional sheet if necessary CROSSED NORTH SIDE: DEDICATED MAY 30. 1898 (CANHON) EAST SIDE: BLANK (CANCHOR)  SOUTH SIDE: ERECTED BY THE CITIZENS OF DEXTER AND VICINITY IN MEMORY                                |  |  |  |
| OF THE HEROES WHO FOUGHT, AND THE MARTYRS WHO DIED, THAT CONSER                                                                                                                                                                                                                              |  |  |  |
| THE REPUBLIC MIGHT LIVE. (CHOS) CON SWORDS,                                                                                                                                                                                                                                                  |  |  |  |
| WEST SIDE: GAR BADGE-RAISED<br>1861 - 1865-RAISED                                                                                                                                                                                                                                            |  |  |  |
| 1861 - 1863 - 1869                                                                                                                                                                                                                                                                           |  |  |  |
| Environmental Setting (The general vicinity and immediate locale surrounding a memorial can play a major role in its overall condition.)                                                                                                                                                     |  |  |  |
| Type of Location  Cemetery  Town Square* TRIANGLE Post Office  Municipal Building  Courthouse Traffic Circle  Sequence* College Campus Library  Plaza/Courtyard  School  Other:  Library                                                                                                     |  |  |  |