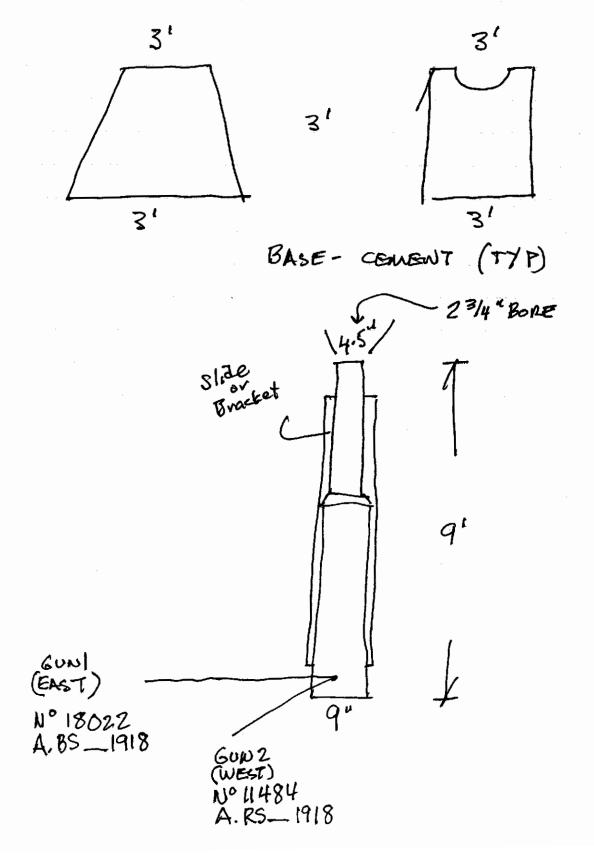

| Material of the Sculpture = _<br>If known, name specific materia<br>If the Sculpture is of metal, is                     | l (color of gra             | nite, marble, etc.)                                         |                   |                                 |
|--------------------------------------------------------------------------------------------------------------------------|-----------------------------|-------------------------------------------------------------|-------------------|---------------------------------|
| Material of Plaque or Historic                                                                                           | al Marker / T               | ablet =                                                     |                   |                                 |
| Material of Cannon =Bro<br>Markings on muzzle = N - 1 '<br>Markings on Left Trunion<br>Is inert ammunition a part of the | 8022 A                      | . <i>1</i> 35 <u>1978</u><br>Right Tr                       | union             |                                 |
| Approximate Dimensions (i<br>Monument or Base: Height _<br>Sculpture: Height _                                           | <u> 36"</u> Widtl           | n <u>36 4</u> Depth                                         | <u>36 4</u> or [  | Diameter                        |
| For Memorials with multiple sheet of paper for each statue and any weap separated from this form). The                   | ue and attac<br>ons/impleme | h to this form.                                             | Please desci      | ribe the "pose" of              |
| <b>Markings/Inscriptions</b> (on st<br>Maker or Fabricator mark / na                                                     |                             |                                                             |                   |                                 |
| The "Dedication Text" is forn                                                                                            | ned: cu                     | t into material                                             | raised            | up from material                |
| Record the text (indicate any separa                                                                                     | ation if on differ          | ent sides) Please                                           | use additional    | sheet if necessary.             |
|                                                                                                                          |                             |                                                             |                   |                                 |
|                                                                                                                          |                             |                                                             |                   |                                 |
|                                                                                                                          |                             |                                                             |                   |                                 |
|                                                                                                                          |                             |                                                             |                   |                                 |
| Environmental Setting (The general vicinity and immediate local                                                          | ale surrounding             | a memorial can play a                                       | major role in its | overall condition.)             |
| Type of Location  Cemetery  Town Square"  Municipal Building  Courthouse  Traffic Circle                                 | St                          | ark<br>ost Office<br>tate Capitol<br>ollege Campus<br>brary | S                 | Plaza/Courtyard<br>School<br>r: |