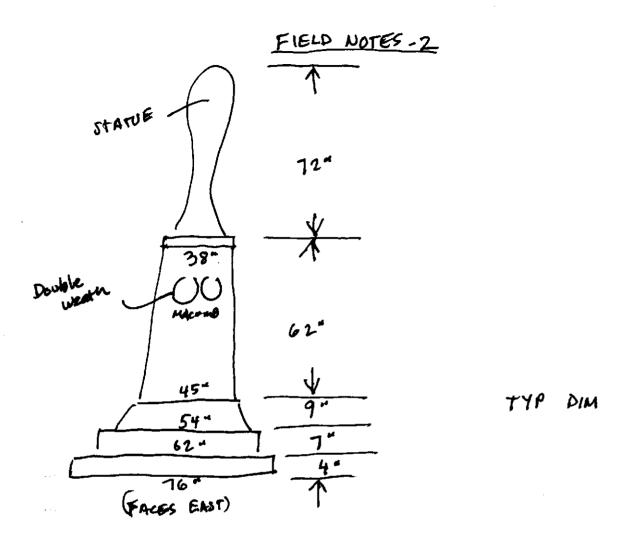

| Material of the Sculpture =<br>If known, name specific materi<br>If the Sculpture is of metal, i                       | al (color of granite, marble,                                           | etc.) <u>Dron ce</u>       | ·                         |
|------------------------------------------------------------------------------------------------------------------------|-------------------------------------------------------------------------|----------------------------|---------------------------|
| Material of Plaque or Histori                                                                                          | ical Marker / Tablet =                                                  | gray gr                    | anite                     |
| Material of Cannon =Br<br>Markings on muzzle =<br>Markings on Left Trunion<br>Is inert ammunition a part of            | onzeIron - Consult k                                                    | nown Ordnance              | Listing to confirm        |
| Approximate Dimensions  Monument or Base: Height  Sculpture: Height                                                    |                                                                         |                            |                           |
| For Memorials with multiple<br>sheet of paper for each state<br>each statue and any weat<br>separated from this form). | itue and attach to this for<br>ipons/implements involve                 | m. Please desc             | ribe the "pose" of        |
| Markings/Inscriptions (on Maker or Fabricator mark /                                                                   |                                                                         |                            | •                         |
| The "Dedication Text" is for face                                                                                      | ormed: 🔏 cut into mate                                                  | rial raised                | up from material          |
| Record the text (indicate any sept<br>Front : "Macomb"<br>Back : "To Hajor 66                                          | ·                                                                       |                            |                           |
| the United States                                                                                                      | - Hen of the Bottle                                                     | of Phts burg               | TWO NAMES OF              |
| Michigan Society                                                                                                       | - Hero of the Battle<br>erected in the Cit<br>of the United Stat<br>908 |                            |                           |
|                                                                                                                        |                                                                         |                            |                           |
| Environmental Setting (The general vicinity and immediate I                                                            |                                                                         | ı play a major role in its | overall condition.)       |
| Type of Location                                                                                                       | Dode                                                                    |                            | Dlogo/Countries           |
| Cemetery _X "Town Square"                                                                                              | Park<br>Post Office                                                     |                            | Plaza/Courtyard<br>School |
| Municipal Building                                                                                                     | State Capitol                                                           |                            | er:                       |
| Courthouse                                                                                                             | College Cam                                                             |                            |                           |
| Traffic Circle                                                                                                         | Library                                                                 |                            |                           |