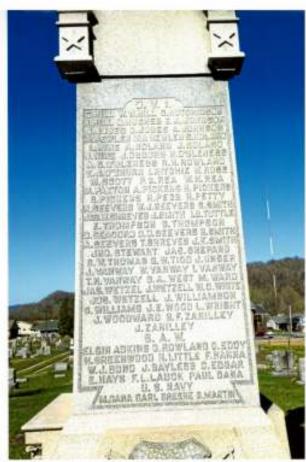

through his young years that she might bring To manhood's stainless stature him she loved, And she believed that the Great Sculptor's hands Would perfect his own plan in heavenly heights; And unto all who with soul-stirring words Or prayers or tears or sacrifice they made Have helped to usher in our nation's peace, And heal the blood-red wounds made by the war; In heartfelt gratitude we pause to-day, As with uncovered heads we stand before This token of the work you wrought, O heroes Living, and dear deathless dead! In years to come When children now unborn shall ask of you The meaning of this stone you dedicate, May all the holy memories of the past With present noble purposes of life So enter in the tale your lips shall tell, That sons and daughters never can forget. Scio, Ohio.