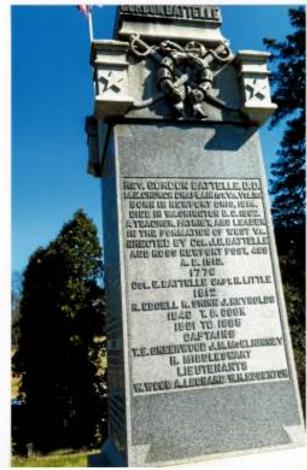

hrough his young years that she might bring To manhood's stainless stature him she loved, And she believed that the Great Sculptor's hands Would perfect his own plan in heavenly heights; And unto all who with soul-stirring words Or prayers or tears or sacrifice they made Have helped to usher in our nation's peace, And heal the blood-red wounds made by the war; In heartfelt gratitude we pause to-day, As with uncovered heads we stand before This token of the work you wrought, O heroes Living, and dear deathless dead! In years to come When children now unborn shall ask of you The meaning of this stone you dedicate, May all the holy memories of the past With present noble purposes of life So enter in the tale your lips shall tell, That sons and daughters never can forget. Scio, Ohio.