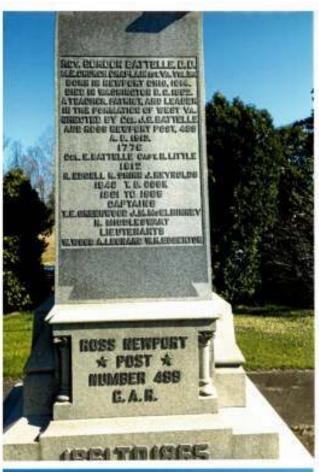

rought through his young years that she might bring To manhood's stainless stature him she loved, And she believed that the Great Sculptor's hands Would perfect his own plan in heavenly heights; And unto all who with soul-stirring words Or prayers or tears or sacrifice they made Have helped to usher in our nation's peace, And heal the blood-red wounds made by the war; In heartfelt gratitude we pause to-day, As with uncovered heads we stand before This token of the work you wrought, O heroes Living, and dear deathless dead! In years to come When children now unborn shall ask of you The meaning of this stone you dedicate, May all the holy memories of the past With present noble purposes of life So enter in the tale your lips shall tell, That sons and daughters never can forget. Scio, Ohio.