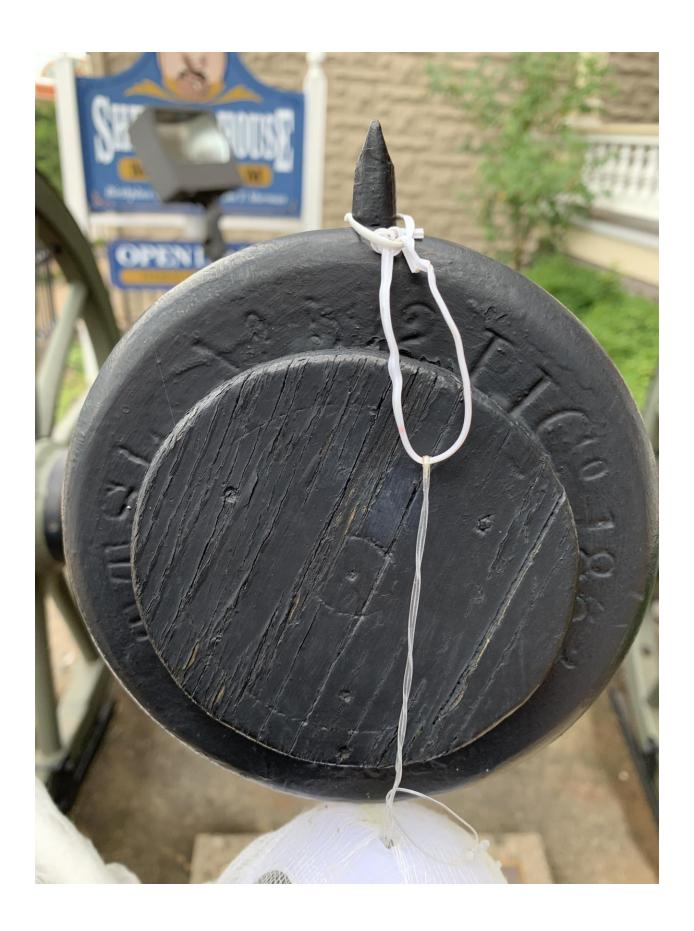

FORM CWM #61 Page 2 For Historic Marker or Plaque: Material of Plaque or Historical Marker / Tablet = Bronzed Plaque on Stone For Cannons with/without monument: Material of Cannon = \_\_\_\_\_ Bronze \_\_ ✓ Iron Type of Cannon (if known) Phoenix Iron Co Rifled ✓ YES 3 Inch Ordnance Rifle Markings: Muzzle TTSL No ??2 PICo 1863 816 LBS Base Ring/Breech NONE Left Trunion Patented Dec 9 1862 Right Trunion Phoenix Iron Co Is inert ammunition a part of the Memorial? Yes [For camp/department monuments officer's use: Cannon on list of known ordnance] For Other Memorials: (flag pole, G.A.R. buildings, stained glass windows, etc.) What best describes the memorial Materials of the Memorial Complete for All Memorials Approximate Dimensions (indicate unit of measure) - taken from tallest / widest points Width Depth or Diameter For Memorials with multiple Sculptures, please record this information on a separate sheet of paper for each statue (service, pose, etc) and attach to this form. Please describe the "pose" of each statue and any weapons/implements involved (in case your photos become separated from this form). Thank you! Markings/Inscriptions (on stone-work / metal-work of monument, base, sculpture) Maker or Fabricator mark / name? If so, give name & location found Please attach legible photographs of all text &/or Record the text in the space below. Please use the addendum – narrative sheet if necessary. Plague in front of Cannon 1863 - Three Inch Ordnance Rife - Civil War Field Artillery Piece Presented to Sherman House Joseph D. Rockey