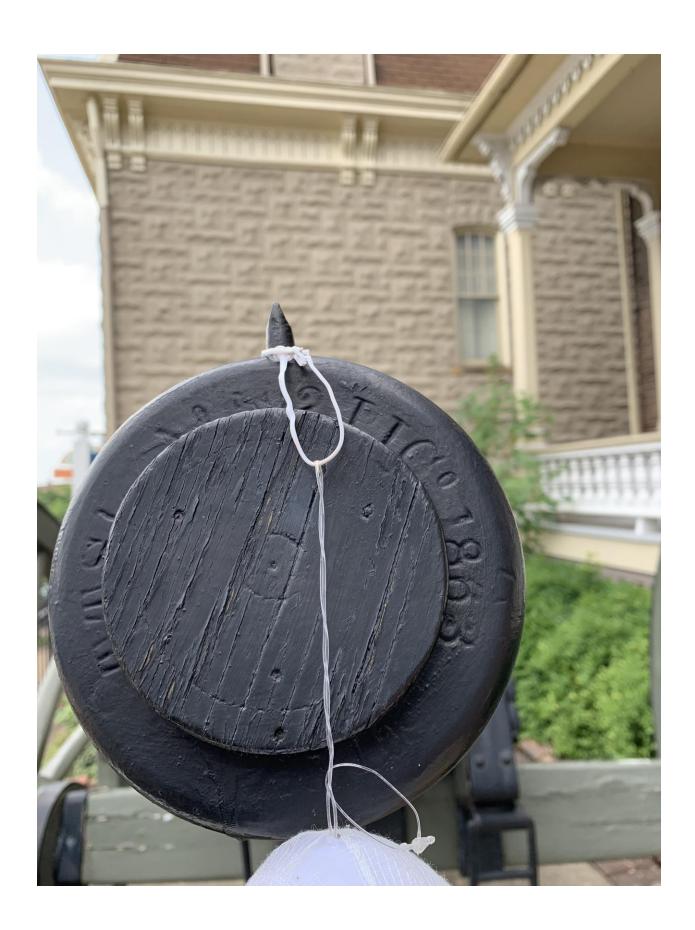

FORM CWM #61 Page 2 For Historic Marker or Plaque: Material of Plaque or Historical Marker / Tablet = Bronzed Plaque on Stone For Cannons with/without monument: Material of Cannon = \_\_\_\_\_ Bronze \_\_ ✓ Iron Type of Cannon (if known) Phoenix Iron Co Rifled ✓ YES 3 Inch Ordnance Rifle Markings: Muzzle TTSL No ??2 PICo 1863 816 LBS Base Ring/Breech NONE Left Trunion Patented Dec 9 1862 Right Trunion Phoenix Iron Co Is inert ammunition a part of the Memorial? Yes [For camp/department monuments officer's use: Cannon on list of known ordnance] For Other Memorials: (flag pole, G.A.R. buildings, stained glass windows, etc.) What best describes the memorial Materials of the Memorial Complete for All Memorials Approximate Dimensions (indicate unit of measure) - taken from tallest / widest points Width Depth or Diameter For Memorials with multiple Sculptures, please record this information on a separate sheet of paper for each statue (service, pose, etc) and attach to this form. Please describe the "pose" of each statue and any weapons/implements involved (in case your photos become separated from this form). Thank you! Markings/Inscriptions (on stone-work / metal-work of monument, base, sculpture) Maker or Fabricator mark / name? If so, give name & location found Please attach legible photographs of all text &/or Record the text in the space below. Please use the addendum – narrative sheet if necessary. Plague in front of Cannon 1863 - Three Inch Ordnance Rife - Civil War Field Artillery Piece Presented to Sherman House Joseph D. Rockey