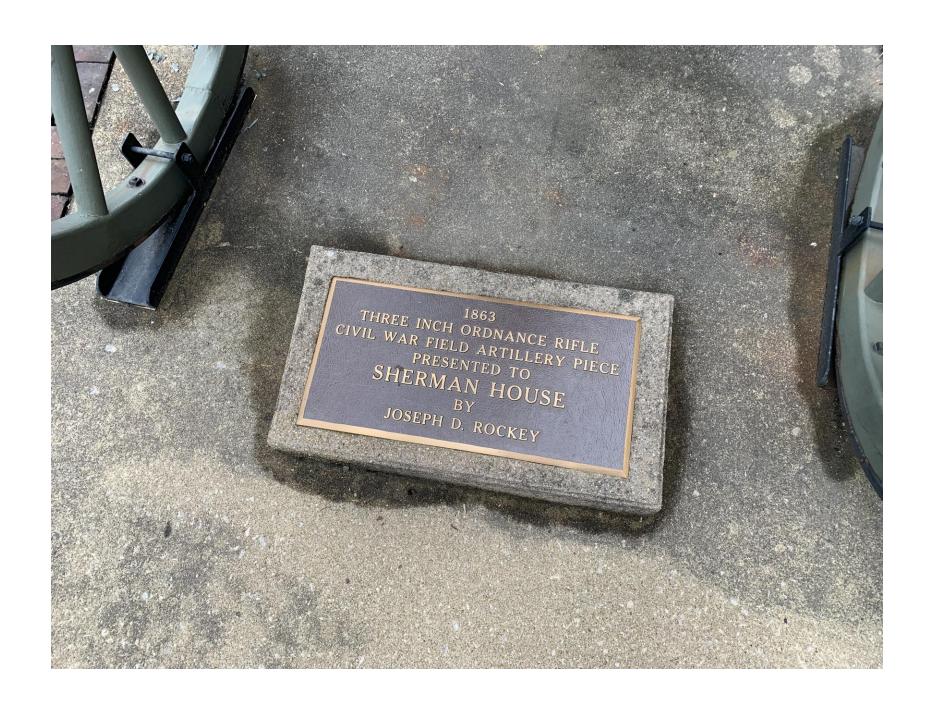

FORM CWM #61 Page 2 For Historic Marker or Plaque: Material of Plaque or Historical Marker / Tablet = Bronzed Plaque on Stone For Cannons with/without monument: Material of Cannon = \_\_\_\_\_ Bronze \_\_ ✓ Iron Type of Cannon (if known) Phoenix Iron Co Rifled ✓ YES 3 Inch Ordnance Rifle Markings: Muzzle TTSL No ??2 PICo 1863 816 LBS Base Ring/Breech NONE Left Trunion Patented Dec 9 1862 Right Trunion Phoenix Iron Co Is inert ammunition a part of the Memorial? Yes [For camp/department monuments officer's use: Cannon on list of known ordnance] For Other Memorials: (flag pole, G.A.R. buildings, stained glass windows, etc.) What best describes the memorial Materials of the Memorial Complete for All Memorials Approximate Dimensions (indicate unit of measure) - taken from tallest / widest points Width Depth or Diameter For Memorials with multiple Sculptures, please record this information on a separate sheet of paper for each statue (service, pose, etc) and attach to this form. Please describe the "pose" of each statue and any weapons/implements involved (in case your photos become separated from this form). Thank you! Markings/Inscriptions (on stone-work / metal-work of monument, base, sculpture) Maker or Fabricator mark / name? If so, give name & location found Please attach legible photographs of all text &/or Record the text in the space below. Please use the addendum – narrative sheet if necessary. Plague in front of Cannon 1863 - Three Inch Ordnance Rife - Civil War Field Artillery Piece Presented to Sherman House Joseph D. Rockey