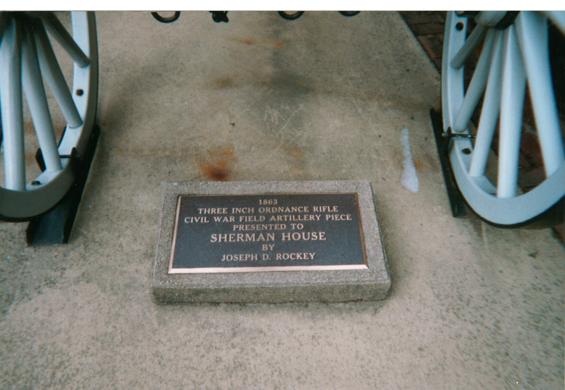

FORM CWM #61 Page 2 For Historic Marker or Plaque: Material of Plaque or Historical Marker / Tablet = Bronzed Plaque on Stone For Cannons with/without monument: Material of Cannon = \_\_\_\_\_ Bronze \_\_ ✓ Iron Type of Cannon (if known) Phoenix Iron Co Rifled ✓ YES 3 Inch Ordnance Rifle Markings: Muzzle TTSL No ??2 PICo 1863 816 LBS Base Ring/Breech NONE Left Trunion Patented Dec 9 1862 Right Trunion Phoenix Iron Co Is inert ammunition a part of the Memorial? Yes [For camp/department monuments officer's use: Cannon on list of known ordnance] For Other Memorials: (flag pole, G.A.R. buildings, stained glass windows, etc.) What best describes the memorial Materials of the Memorial Complete for All Memorials Approximate Dimensions (indicate unit of measure) - taken from tallest / widest points Width Depth or Diameter For Memorials with multiple Sculptures, please record this information on a separate sheet of paper for each statue (service, pose, etc) and attach to this form. Please describe the "pose" of each statue and any weapons/implements involved (in case your photos become separated from this form). Thank you! Markings/Inscriptions (on stone-work / metal-work of monument, base, sculpture) Maker or Fabricator mark / name? If so, give name & location found Please attach legible photographs of all text &/or Record the text in the space below. Please use the addendum – narrative sheet if necessary. Plague in front of Cannon 1863 - Three Inch Ordnance Rife - Civil War Field Artillery Piece Presented to Sherman House Joseph D. Rockey