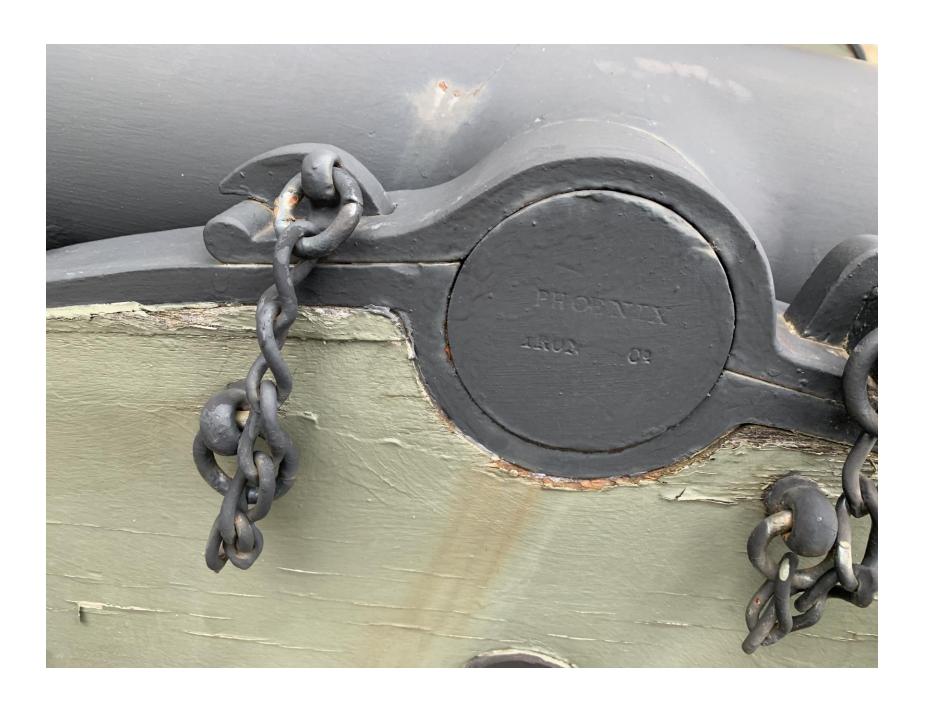

FORM CWM #61 Page 2 For Historic Marker or Plaque: Material of Plaque or Historical Marker / Tablet = Bronzed Plaque on Stone For Cannons with/without monument: Material of Cannon = \_\_\_\_\_ Bronze \_\_ ✓ Iron Type of Cannon (if known) Phoenix Iron Co Rifled ✓ YES 3 Inch Ordnance Rifle Markings: Muzzle TTSL No ??2 PICo 1863 816 LBS Base Ring/Breech NONE Left Trunion Patented Dec 9 1862 Right Trunion Phoenix Iron Co Is inert ammunition a part of the Memorial? Yes [For camp/department monuments officer's use: Cannon on list of known ordnance] For Other Memorials: (flag pole, G.A.R. buildings, stained glass windows, etc.) What best describes the memorial Materials of the Memorial Complete for All Memorials Approximate Dimensions (indicate unit of measure) - taken from tallest / widest points Width Depth or Diameter For Memorials with multiple Sculptures, please record this information on a separate sheet of paper for each statue (service, pose, etc) and attach to this form. Please describe the "pose" of each statue and any weapons/implements involved (in case your photos become separated from this form). Thank you! Markings/Inscriptions (on stone-work / metal-work of monument, base, sculpture) Maker or Fabricator mark / name? If so, give name & location found Please attach legible photographs of all text &/or Record the text in the space below. Please use the addendum – narrative sheet if necessary. Plague in front of Cannon 1863 - Three Inch Ordnance Rife - Civil War Field Artillery Piece Presented to Sherman House Joseph D. Rockey