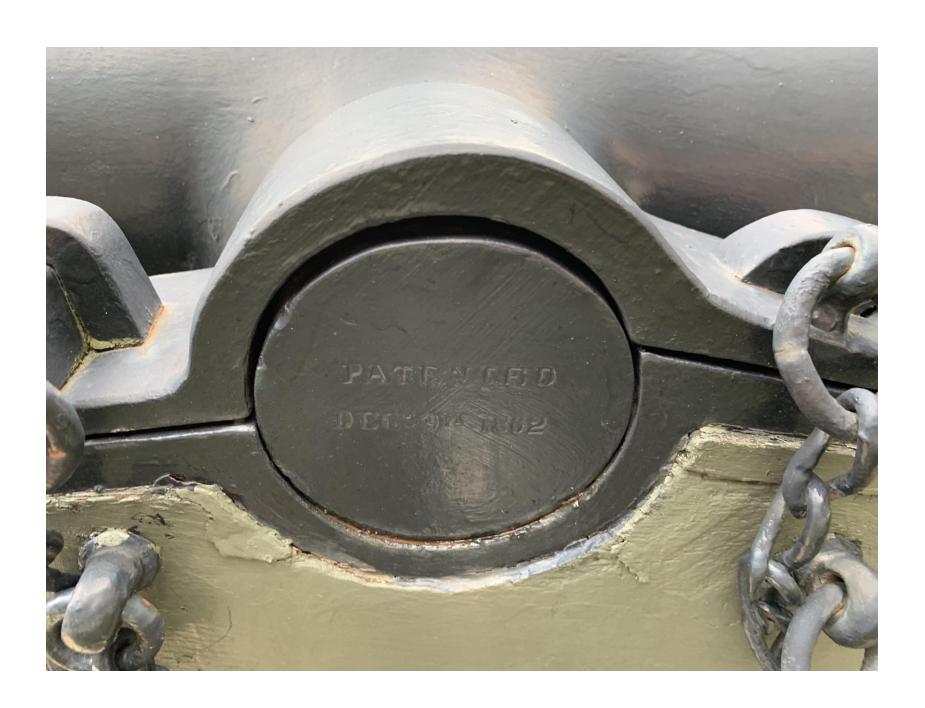

FORM CWM #61 Page 2 For Historic Marker or Plaque: Material of Plaque or Historical Marker / Tablet = Bronzed Plaque on Stone For Cannons with/without monument: Material of Cannon = \_\_\_\_\_ Bronze \_\_ ✓ Iron Type of Cannon (if known) Phoenix Iron Co Rifled ✓ YES 3 Inch Ordnance Rifle Markings: Muzzle TTSL No ??2 PICo 1863 816 LBS Base Ring/Breech NONE Left Trunion Patented Dec 9 1862 Right Trunion Phoenix Iron Co Is inert ammunition a part of the Memorial? Yes [For camp/department monuments officer's use: Cannon on list of known ordnance] For Other Memorials: (flag pole, G.A.R. buildings, stained glass windows, etc.) What best describes the memorial Materials of the Memorial Complete for All Memorials Approximate Dimensions (indicate unit of measure) - taken from tallest / widest points Width Depth or Diameter For Memorials with multiple Sculptures, please record this information on a separate sheet of paper for each statue (service, pose, etc) and attach to this form. Please describe the "pose" of each statue and any weapons/implements involved (in case your photos become separated from this form). Thank you! Markings/Inscriptions (on stone-work / metal-work of monument, base, sculpture) Maker or Fabricator mark / name? If so, give name & location found Please attach legible photographs of all text &/or Record the text in the space below. Please use the addendum – narrative sheet if necessary. Plague in front of Cannon 1863 - Three Inch Ordnance Rife - Civil War Field Artillery Piece Presented to Sherman House Joseph D. Rockey