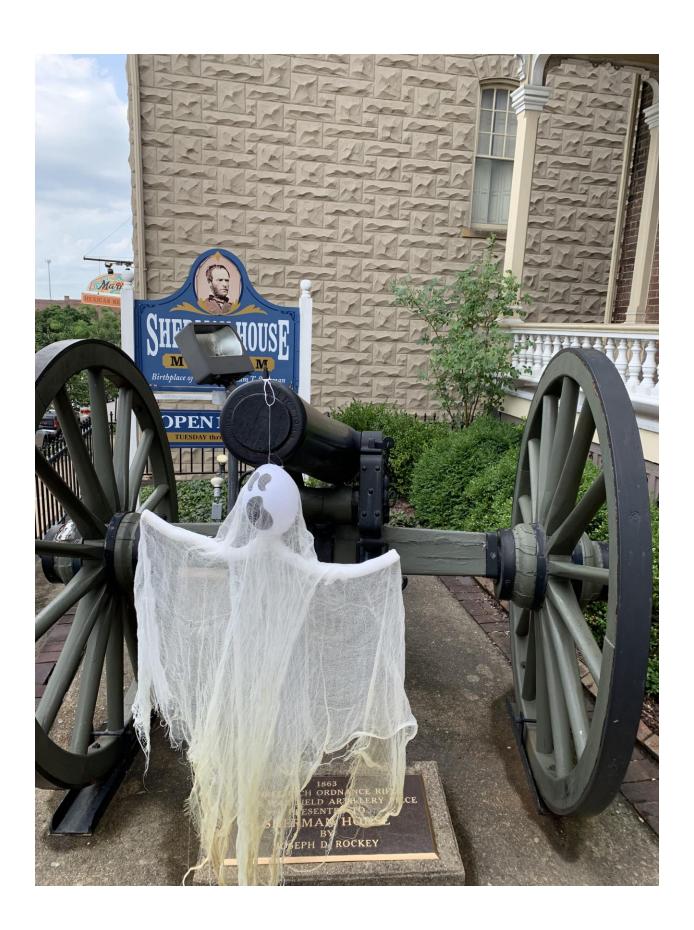

## NATIONAL ORGANIZATION SONS OF UNION VETERANS OF THE CIVIL WAR CIVIL WAR MEMORIAL ASSESSMENT FORM

| Type of Memo                                                                   | orial (check al                       | l applicable)                     |                                                      |                                                                |                                       |
|--------------------------------------------------------------------------------|---------------------------------------|-----------------------------------|------------------------------------------------------|----------------------------------------------------------------|---------------------------------------|
|                                                                                |                                       |                                   | ture 🗸 with C                                        | annon standalone                                               | Cannon                                |
|                                                                                |                                       |                                   |                                                      | ngs, stained glass windov                                      |                                       |
| Affiliation                                                                    |                                       |                                   |                                                      |                                                                |                                       |
| GAR                                                                            | MOLLUS                                | SUVCW                             | WRC                                                  | ASUVCW                                                         |                                       |
| LGAR                                                                           | DUVCW                                 | <u>✓</u> Other                    |                                                      |                                                                |                                       |
| If known, record name<br>Joseph D Rockey                                       | and number of post, ca                | amp, corps, auxiliary, te         | ent, circle or approp                                | riate information of other group                               | s:                                    |
| Original Dedication that would have information of with full identification of | ation on the <i>first</i> dedica      | ation ceremony and/or             | ease consult any/a <b>ll</b><br>other facts on the m | newspaper archives for a loca<br>emorial. Please submit a copy | I paper's article<br>of your findings |
| Location                                                                       |                                       |                                   |                                                      |                                                                |                                       |
| The Memorial is a                                                              | currently located                     | at:                               |                                                      |                                                                |                                       |
| Street/Road addr                                                               |                                       |                                   |                                                      |                                                                |                                       |
| 137 E Main St                                                                  |                                       | GPS                               | Coordinates •                                        | N39°42'49.690" W82°36'1.780                                    |                                       |
| City/Village &/or                                                              | Township Lancaster                    |                                   |                                                      |                                                                |                                       |
| County Fairfield                                                               |                                       | Sta                               | ite <sup>OH</sup>                                    | Zip Code 431                                                   | 30                                    |
| <u> </u>                                                                       |                                       |                                   |                                                      | <u> </u>                                                       |                                       |
| The front of the M                                                             | lemorial faces: _                     | North Sou                         | ıth East                                             | _ West                                                         |                                       |
| Government Boo<br>Name Same as above                                           |                                       | ndividual Owner                   |                                                      |                                                                |                                       |
| Dept./Div.                                                                     |                                       |                                   |                                                      |                                                                |                                       |
| Street Address                                                                 |                                       |                                   |                                                      |                                                                |                                       |
| City                                                                           |                                       | State                             | <del></del>                                          | Zip Code                                                       |                                       |
| Contact Person                                                                 |                                       | Tele                              | phone (740 ) 6                                       | Zip Code<br>87-5891 ext                                        |                                       |
|                                                                                |                                       |                                   |                                                      | ✓ No ID # if known                                             |                                       |
|                                                                                | nt or base under a S                  | -<br>culpture or Cannon =         |                                                      | oncrete MetalOthe                                              |                                       |
| Material of the Sculp<br>If known, name spec                                   | tureStone_<br>ific material (color of | Concrete<br>granite, marble, etc. | MetalOthe                                            | r Is it hollow or solid?                                       |                                       |

FORM CWM #61 Page 2 For Historic Marker or Plaque: Material of Plaque or Historical Marker / Tablet = Bronzed Plaque on Stone For Cannons with/without monument: Material of Cannon = \_\_\_\_\_ Bronze \_\_ ✓ Iron Type of Cannon (if known) Phoenix Iron Co Rifled ✓ YES 3 Inch Ordnance Rifle Markings: Muzzle TTSL No ??2 PICo 1863 816 LBS Base Ring/Breech NONE Left Trunion Patented Dec 9 1862 Right Trunion Phoenix Iron Co Is inert ammunition a part of the Memorial? Yes [For camp/department monuments officer's use: Cannon on list of known ordnance] For Other Memorials: (flag pole, G.A.R. buildings, stained glass windows, etc.) What best describes the memorial Materials of the Memorial Complete for All Memorials Approximate Dimensions (indicate unit of measure) - taken from tallest / widest points Width Depth or Diameter For Memorials with multiple Sculptures, please record this information on a separate sheet of paper for each statue (service, pose, etc) and attach to this form. Please describe the "pose" of each statue and any weapons/implements involved (in case your photos become separated from this form). Thank you! Markings/Inscriptions (on stone-work / metal-work of monument, base, sculpture) Maker or Fabricator mark / name? If so, give name & location found Please attach legible photographs of all text &/or Record the text in the space below. Please use the addendum – narrative sheet if necessary. Plague in front of Cannon 1863 - Three Inch Ordnance Rife - Civil War Field Artillery Piece Presented to Sherman House Joseph D. Rockey