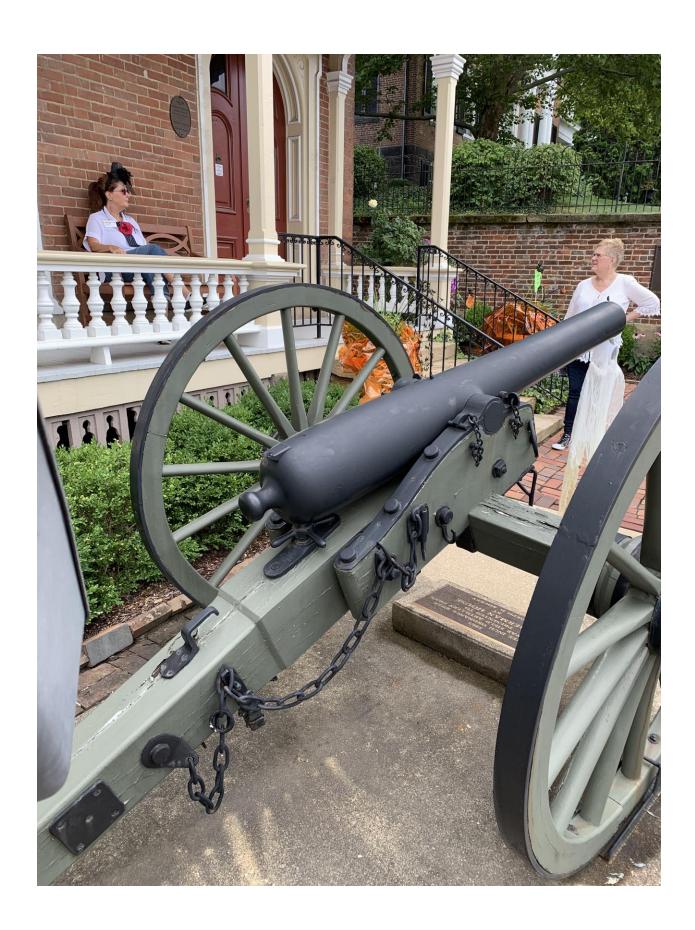

## NATIONAL ORGANIZATION SONS OF UNION VETERANS OF THE CIVIL WAR CIVIL WAR MEMORIAL ASSESSMENT FORM

| Type of Memo                                                                   | orial (check al                       | l applicable)                     |                                                      |                                                                |                                       |
|--------------------------------------------------------------------------------|---------------------------------------|-----------------------------------|------------------------------------------------------|----------------------------------------------------------------|---------------------------------------|
|                                                                                |                                       |                                   | ture 🗸 with C                                        | annon standalone                                               | Cannon                                |
|                                                                                |                                       |                                   |                                                      | ngs, stained glass windov                                      |                                       |
| Affiliation                                                                    |                                       |                                   |                                                      |                                                                |                                       |
| GAR                                                                            | MOLLUS                                | SUVCW                             | WRC                                                  | ASUVCW                                                         |                                       |
| LGAR                                                                           | DUVCW                                 | <u>✓</u> Other                    |                                                      |                                                                |                                       |
| If known, record name<br>Joseph D Rockey                                       | and number of post, ca                | amp, corps, auxiliary, te         | ent, circle or approp                                | riate information of other group                               | s:                                    |
| Original Dedication that would have information of with full identification of | ation on the <i>first</i> dedica      | ation ceremony and/or             | ease consult any/a <b>ll</b><br>other facts on the m | newspaper archives for a loca<br>emorial. Please submit a copy | I paper's article<br>of your findings |
| Location                                                                       |                                       |                                   |                                                      |                                                                |                                       |
| The Memorial is a                                                              | currently located                     | at:                               |                                                      |                                                                |                                       |
| Street/Road addr                                                               |                                       |                                   |                                                      |                                                                |                                       |
| 137 E Main St                                                                  |                                       | GPS                               | Coordinates •                                        | N39°42'49.690" W82°36'1.780                                    |                                       |
| City/Village &/or                                                              | Township Lancaster                    |                                   |                                                      |                                                                |                                       |
| County Fairfield                                                               |                                       | Sta                               | ite <sup>OH</sup>                                    | Zip Code 431                                                   | 30                                    |
| <u> </u>                                                                       |                                       |                                   |                                                      | <u> </u>                                                       |                                       |
| The front of the M                                                             | lemorial faces: _                     | North Sou                         | ıth East                                             | _ West                                                         |                                       |
| Government Boo<br>Name Same as above                                           |                                       | ndividual Owner                   |                                                      |                                                                |                                       |
| Dept./Div.                                                                     |                                       |                                   |                                                      |                                                                |                                       |
| Street Address                                                                 |                                       |                                   |                                                      |                                                                |                                       |
| City                                                                           |                                       | State                             | <del></del>                                          | Zip Code                                                       |                                       |
| Contact Person                                                                 |                                       | Tele                              | phone (740 ) 6                                       | Zip Code<br>87-5891 ext                                        |                                       |
|                                                                                |                                       |                                   |                                                      | ✓ No ID # if known                                             |                                       |
|                                                                                | nt or base under a S                  | -<br>culpture or Cannon =         |                                                      | oncrete MetalOthe                                              |                                       |
| Material of the Sculp<br>If known, name spec                                   | tureStone_<br>ific material (color of | Concrete<br>granite, marble, etc. | MetalOthe                                            | r Is it hollow or solid?                                       |                                       |

FORM CWM #61 Page 2 For Historic Marker or Plaque: Material of Plaque or Historical Marker / Tablet = Bronzed Plaque on Stone For Cannons with/without monument: Material of Cannon = \_\_\_\_\_ Bronze \_\_ ✓ Iron Type of Cannon (if known) Phoenix Iron Co Rifled ✓ YES 3 Inch Ordnance Rifle Markings: Muzzle TTSL No ??2 PICo 1863 816 LBS Base Ring/Breech NONE Left Trunion Patented Dec 9 1862 Right Trunion Phoenix Iron Co Is inert ammunition a part of the Memorial? Yes [For camp/department monuments officer's use: Cannon on list of known ordnance] For Other Memorials: (flag pole, G.A.R. buildings, stained glass windows, etc.) What best describes the memorial Materials of the Memorial Complete for All Memorials Approximate Dimensions (indicate unit of measure) - taken from tallest / widest points Width Depth or Diameter For Memorials with multiple Sculptures, please record this information on a separate sheet of paper for each statue (service, pose, etc) and attach to this form. Please describe the "pose" of each statue and any weapons/implements involved (in case your photos become separated from this form). Thank you! Markings/Inscriptions (on stone-work / metal-work of monument, base, sculpture) Maker or Fabricator mark / name? If so, give name & location found Please attach legible photographs of all text &/or Record the text in the space below. Please use the addendum – narrative sheet if necessary. Plague in front of Cannon 1863 - Three Inch Ordnance Rife - Civil War Field Artillery Piece Presented to Sherman House Joseph D. Rockey

FORM CWM #61 PAGE 3

| (The general vicinity and immediate locale surrounding a memorial can play a major role in its overall condition.)                                                                                                                                                                                                                                                                                                                                                                                                                              |
|-------------------------------------------------------------------------------------------------------------------------------------------------------------------------------------------------------------------------------------------------------------------------------------------------------------------------------------------------------------------------------------------------------------------------------------------------------------------------------------------------------------------------------------------------|
| Type of Location         Cemetery       Park       Plaza/Courtyard       _ "Town Square"       Post Office         _ School       Municipal Building       _ State Capitol       _ Courthouse       _ College Campus         _ Traffic Circle       _ Library       Other: Museum                                                                                                                                                                                                                                                               |
| General Vicinity Rural (low population, open land) Suburban (residential, near city) Town Urban / Metropolitan                                                                                                                                                                                                                                                                                                                                                                                                                                  |
| Immediate Locale (check as many as may apply)         Industrial Commercial Street/Roadside within 20 feet Tree Covered (overhanging branches)         Protected from the elements (canopy or enclosure, indoors) Protected from the public (fence or other barrier)                                                                                                                                                                                                                                                                            |
| Any other significant environmental factor                                                                                                                                                                                                                                                                                                                                                                                                                                                                                                      |
| [To detail the condition of a monument used the addendum form for Monument's Condition]                                                                                                                                                                                                                                                                                                                                                                                                                                                         |
| Please label each account with its source (author, title, publisher, date, pages). Topics include any reference to the poin listed on this questionnaire, plus any previous conservation treatments - or efforts to raise money for treatment.  Addendums attached to this electronic file are the <i>Monument's Condition</i> and the <i>Narrative</i> forms. Only the <i>Monumen Condition</i> form is required if you are requesting grant money using form CWM-62 <i>SUVCW Memorial Grant Application Form and Instructions.</i> Thank you. |
| Inspector Identification Date of On-site Survey Your Name Walter Busch  Page 28/3/2019                                                                                                                                                                                                                                                                                                                                                                                                                                                          |
| Address                                                                                                                                                                                                                                                                                                                                                                                                                                                                                                                                         |
| City Fenton State MO Zip Code 63026                                                                                                                                                                                                                                                                                                                                                                                                                                                                                                             |
| Are you a member of the Allied Orders of the G.A.R.? If so, which one?  SUVCW MO -Grant Camp 68  Please send this completed form to:                                                                                                                                                                                                                                                                                                                                                                                                            |
| Walt Busch, PDC, Chair<br>1240 Konert Valley Dr.                                                                                                                                                                                                                                                                                                                                                                                                                                                                                                |
| Fenton, MO 63026                                                                                                                                                                                                                                                                                                                                                                                                                                                                                                                                |
|                                                                                                                                                                                                                                                                                                                                                                                                                                                                                                                                                 |