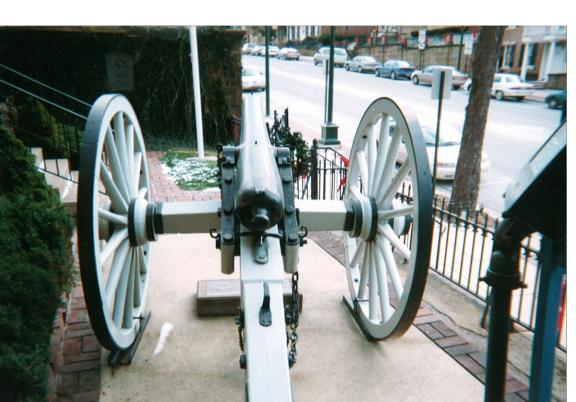

FORM CWM #61 Page 2 For Historic Marker or Plaque: Material of Plaque or Historical Marker / Tablet = Bronzed Plaque on Stone For Cannons with/without monument: Material of Cannon = \_\_\_\_\_ Bronze \_\_ ✓ Iron Type of Cannon (if known) Phoenix Iron Co Rifled ✓ YES 3 Inch Ordnance Rifle Markings: Muzzle TTSL No ??2 PICo 1863 816 LBS Base Ring/Breech NONE Left Trunion Patented Dec 9 1862 Right Trunion Phoenix Iron Co Is inert ammunition a part of the Memorial? Yes [For camp/department monuments officer's use: Cannon on list of known ordnance] For Other Memorials: (flag pole, G.A.R. buildings, stained glass windows, etc.) What best describes the memorial Materials of the Memorial Complete for All Memorials Approximate Dimensions (indicate unit of measure) - taken from tallest / widest points Width Depth or Diameter For Memorials with multiple Sculptures, please record this information on a separate sheet of paper for each statue (service, pose, etc) and attach to this form. Please describe the "pose" of each statue and any weapons/implements involved (in case your photos become separated from this form). Thank you! Markings/Inscriptions (on stone-work / metal-work of monument, base, sculpture) Maker or Fabricator mark / name? If so, give name & location found Please attach legible photographs of all text &/or Record the text in the space below. Please use the addendum – narrative sheet if necessary. Plague in front of Cannon 1863 - Three Inch Ordnance Rife - Civil War Field Artillery Piece Presented to Sherman House Joseph D. Rockey