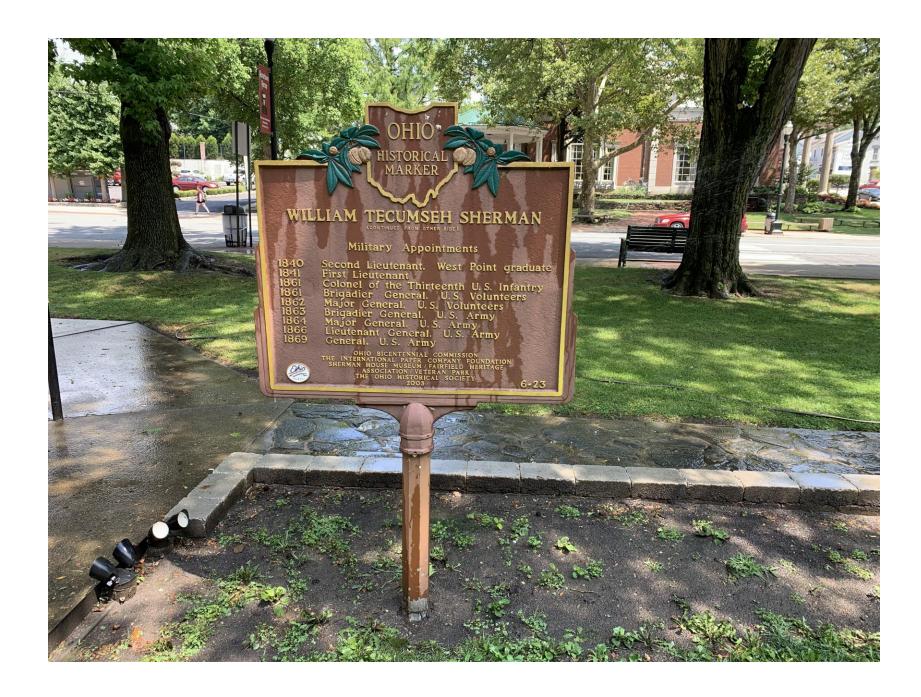

## NATIONAL ORGANIZATION SONS OF UNION VETERANS OF THE CIVIL WAR CIVIL WAR MEMORIAL ASSESSMENT FORM

| Type of Memor                                                                             | rial (check all                    | applicab               | le)                  |                                      |                               |                                                                    |         |
|-------------------------------------------------------------------------------------------|------------------------------------|------------------------|----------------------|--------------------------------------|-------------------------------|--------------------------------------------------------------------|---------|
|                                                                                           |                                    |                        |                      | with <i>Cani</i>                     | non :                         | standalone Cannon                                                  |         |
| Historical Market                                                                         | erPlaque                           | Other ( f              | lag pole, G.A        | N.R. buildings                       | s, stained g                  | glass windows, etc.)                                               |         |
| Affiliation                                                                               |                                    |                        |                      |                                      |                               |                                                                    |         |
| GAR                                                                                       | MOLLUS                             | SUVC                   | W                    | WRC _                                | ASU                           | JVCW                                                               |         |
| LGAR                                                                                      | DUVCW                              | ✓ Other                | Unknown              |                                      |                               |                                                                    |         |
| If known, record name a                                                                   | nd number of post, ca              | mp, corps, aux         | iliary, tent, circl  | e or appropriate                     | information                   | of other groups:                                                   |         |
| Ohio Bicentennial Commiss<br>Ohio Historical Society                                      | sion, International Paper          | Co Foundation,         | Sherman House I      | Museum, Fairfield                    | Heritage Four                 | ndation, Veteran Park and teh                                      |         |
| Original Dedication that would have information with full identification of               | tion on the <i>first</i> dedica    | tion ceremony          | and/or other fac     | nsult any/all new<br>cts on the memo | wspaper arch<br>orial. Please | nives for a local paper's article<br>submit a copy of your finding | e<br>JS |
| Location                                                                                  |                                    |                        |                      |                                      |                               |                                                                    |         |
| The Memorial is c                                                                         | urrently located a                 | at:                    |                      |                                      |                               |                                                                    |         |
| Street/Road addre                                                                         | ess or site location               | n Zane Park N          | N Corner of S Bro    | oad St & E Main S                    | St                            |                                                                    |         |
|                                                                                           |                                    |                        | GPS Cool             | rdinates N39°                        | 42' 50.7600" V                | V82°36' 8.28999"                                                   |         |
| City/Village &/or T                                                                       | ownship Lancaster                  |                        | _                    |                                      |                               |                                                                    |         |
| County Fairfield                                                                          | •                                  |                        | State MO             |                                      | Z                             | ip Code <sup>43130</sup>                                           |         |
| ,                                                                                         |                                    |                        | <u> </u>             |                                      |                               |                                                                    |         |
| The front of the Mo                                                                       | emorial faces:                     | North                  | _ South 👱            | _ East \                             | Vest                          |                                                                    |         |
| Government Bod<br>Name Fairfield County                                                   | · · ·                              |                        | )wner                |                                      |                               |                                                                    |         |
| Dept./Div.                                                                                |                                    |                        |                      |                                      |                               |                                                                    |         |
| Street Address 40                                                                         |                                    |                        |                      |                                      |                               |                                                                    |         |
| City Lancaster                                                                            |                                    |                        | State OH             |                                      | Zip C                         | Ode 43130                                                          |         |
| Contact Person U                                                                          | NK                                 |                        | _Telephone           | e (740 ) 681-7                       | 249                           | Code <u>43130</u> ext                                              |         |
| Is Memorial on the                                                                        | e National Regist                  | er of Histor           | ic Places _          | Yes                                  | No ID # if                    | known                                                              |         |
| For Monuments of Physical Details Material of Monument If known, name specifical process. | or base under a Sc                 | ulpture or Ca          |                      |                                      |                               |                                                                    |         |
| Material of the Sculptu<br>If known, name specif                                          | ureStone_<br>ic material (color of | Concrete granite, marb | Metal _<br>le, etc.) | Other Is                             | it hollow or                  | solid?                                                             |         |