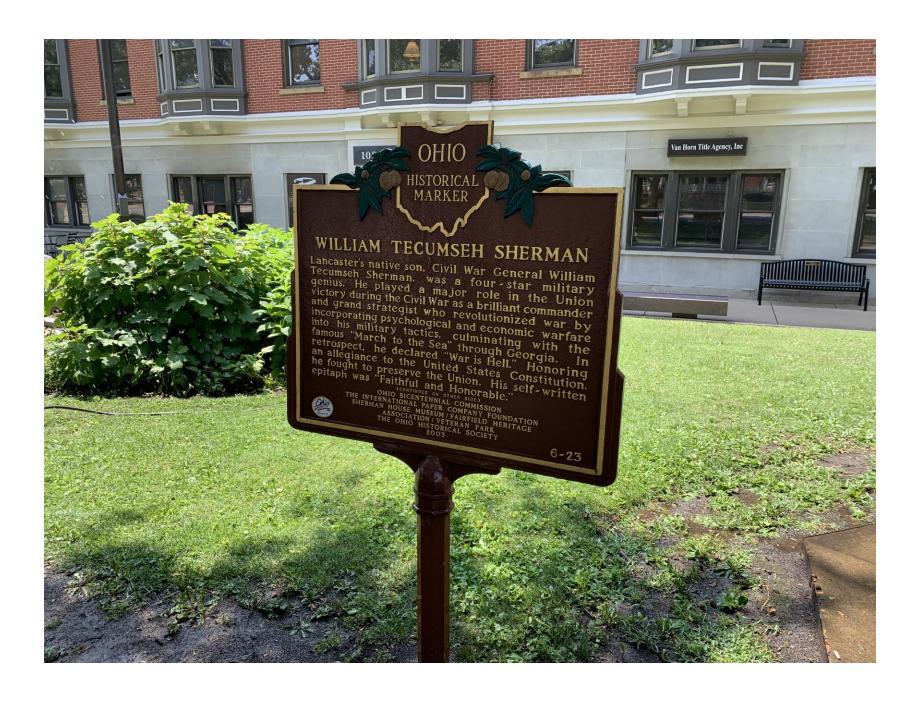

## NATIONAL ORGANIZATION SONS OF UNION VETERANS OF THE CIVIL WAR CIVIL WAR MEMORIAL ASSESSMENT FORM

| Type of Memor                                                                             | rial (check all                    | applicab               | le)                  |                                      |                               |                                                                    |         |
|-------------------------------------------------------------------------------------------|------------------------------------|------------------------|----------------------|--------------------------------------|-------------------------------|--------------------------------------------------------------------|---------|
|                                                                                           |                                    |                        |                      | with <i>Cani</i>                     | non :                         | standalone Cannon                                                  |         |
| Historical Market                                                                         | erPlaque                           | Other ( f              | lag pole, G.A        | N.R. buildings                       | s, stained g                  | glass windows, etc.)                                               |         |
| Affiliation                                                                               |                                    |                        |                      |                                      |                               |                                                                    |         |
| GAR                                                                                       | MOLLUS                             | SUVC                   | W                    | WRC _                                | ASU                           | JVCW                                                               |         |
| LGAR                                                                                      | DUVCW                              | ✓ Other                | Unknown              |                                      |                               |                                                                    |         |
| If known, record name a                                                                   | nd number of post, ca              | mp, corps, aux         | iliary, tent, circl  | e or appropriate                     | information                   | of other groups:                                                   |         |
| Ohio Bicentennial Commiss<br>Ohio Historical Society                                      | sion, International Paper          | Co Foundation,         | Sherman House I      | Museum, Fairfield                    | Heritage Four                 | ndation, Veteran Park and teh                                      |         |
| Original Dedication that would have information with full identification of               | tion on the <i>first</i> dedica    | tion ceremony          | and/or other fac     | nsult any/all new<br>cts on the memo | wspaper arch<br>orial. Please | nives for a local paper's article<br>submit a copy of your finding | e<br>JS |
| Location                                                                                  |                                    |                        |                      |                                      |                               |                                                                    |         |
| The Memorial is c                                                                         | urrently located a                 | at:                    |                      |                                      |                               |                                                                    |         |
| Street/Road addre                                                                         | ess or site location               | n Zane Park N          | N Corner of S Bro    | oad St & E Main S                    | St                            |                                                                    |         |
|                                                                                           |                                    |                        | GPS Cool             | rdinates N39°                        | 42' 50.7600" V                | V82°36' 8.28999"                                                   |         |
| City/Village &/or T                                                                       | ownship Lancaster                  |                        | _                    |                                      |                               |                                                                    |         |
| County Fairfield                                                                          | •                                  |                        | State MO             |                                      | Z                             | ip Code <sup>43130</sup>                                           |         |
| ,                                                                                         |                                    |                        | <u> </u>             |                                      |                               |                                                                    |         |
| The front of the Mo                                                                       | emorial faces:                     | North                  | _ South 👱            | _ East \                             | Vest                          |                                                                    |         |
| Government Bod<br>Name Fairfield County                                                   | · · ·                              |                        | )wner                |                                      |                               |                                                                    |         |
| Dept./Div.                                                                                |                                    |                        |                      |                                      |                               |                                                                    |         |
| Street Address 40                                                                         |                                    |                        |                      |                                      |                               |                                                                    |         |
| City Lancaster                                                                            |                                    |                        | State OH             |                                      | Zip C                         | Ode 43130                                                          |         |
| Contact Person U                                                                          | NK                                 |                        | _Telephone           | e (740 ) 681-7                       | 249                           | Code <u>43130</u> ext                                              |         |
| Is Memorial on the                                                                        | e National Regist                  | er of Histor           | ic Places _          | Yes                                  | No ID # if                    | known                                                              |         |
| For Monuments of Physical Details Material of Monument If known, name specifical process. | or base under a Sc                 | ulpture or Ca          |                      |                                      |                               |                                                                    |         |
| Material of the Sculptu<br>If known, name specif                                          | ureStone_<br>ic material (color of | Concrete granite, marb | Metal _<br>le, etc.) | Other Is                             | it hollow or                  | solid?                                                             |         |