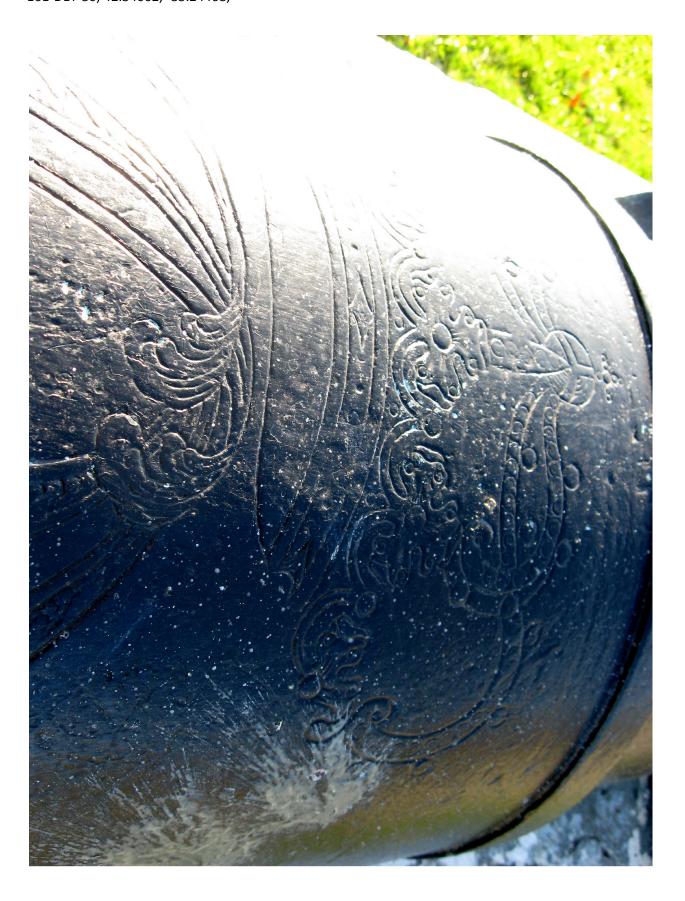

| Material of the Sculpture =<br>If known, name specific material                                                                      | StoneConcrete                                         | Metal                   | Undetermined                     |
|--------------------------------------------------------------------------------------------------------------------------------------|-------------------------------------------------------|-------------------------|----------------------------------|
| If the Sculpture is of metal, is                                                                                                     | it solid cast or "hollow?"                            |                         |                                  |
| Material of Plaque or Historica                                                                                                      | al Marker / Tablet =                                  |                         |                                  |
| Material of Cannon =Bron<br>Markings on muzzle = <u>†</u> <i>Se</i><br>Markings on Left Trunion<br>Is inert ammunition a part of the | villa · 29 · DE · MAIO · DE ·                         | ·1779.0: TOP            | ORNATE DESIGN G                  |
| Approximate Dimensions (in Monument or Base: Height Sculpture: Height                                                                | <u></u>                                               | pth <u>50''</u> or      | Diameter                         |
| For Memorials with multiple sheet of paper for each statue and any weaps separated from this form). The                              | ne and attach to this form<br>ons/implements involved | n. Please desc          | cribe the "pose" of              |
| Markings/Inscriptions (on st<br>Maker or Fabricator mark / na                                                                        |                                                       |                         |                                  |
| The "Dedication Text" is form                                                                                                        | ned: cut into materi                                  | al raised               | l up from material               |
| Record the text (indicate any separa                                                                                                 | ation if on different sides) Ple                      | ease use additiona      | I sheet if necessary.            |
|                                                                                                                                      |                                                       |                         |                                  |
|                                                                                                                                      |                                                       |                         |                                  |
|                                                                                                                                      |                                                       |                         |                                  |
| Environmental Setting (The general vicinity and immediate local                                                                      | ale surrounding a memorial can p                      | olay a major role in it | s overall condition.)            |
| Type of Location                                                                                                                     | - ,                                                   | •                       | ,                                |
| Cemetery "Town Square" Municipal Building Courthouse                                                                                 | Park<br>Post Office<br>State Capitol<br>College Camp  | Oth                     | Plaza/Courtyard<br>School<br>er: |

# ROUGE PARK, DETROIT, MICHIGAN

"THIS CANNON WAS CAPTURED AT HARBOR DEFENCE OF SANTIAGO, 4 JULY 1898 "

SEVILLA 29 DE-MAID-DE-1779 ( BASE RING MARKING)

LEFT TRUNIONS H813 27 OF GUN 140" TRUNION DIA. 6" 6.5 BORE MUZZLE 14,5

NOTE: RIFLED BORE 3 LANS

ENCONO TOP MARKING FORWARD END OF TUBE

MARKING TOP REAR OF TUBE

BRONZE CANNON 32 POUNDER PAINTED BLACK.