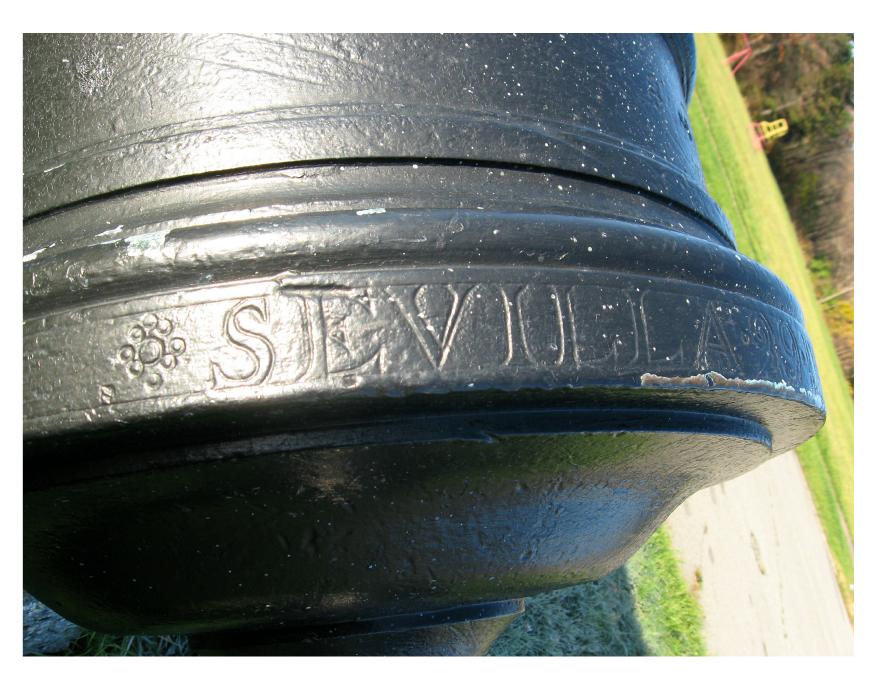

| Material of the Sculpture =<br>If known, name specific material                                                                      | StoneConcrete                                         | Metal                   | Undetermined                     |
|--------------------------------------------------------------------------------------------------------------------------------------|-------------------------------------------------------|-------------------------|----------------------------------|
| If the Sculpture is of metal, is                                                                                                     | it solid cast or "hollow?"                            |                         |                                  |
| Material of Plaque or Historica                                                                                                      | al Marker / Tablet =                                  |                         |                                  |
| Material of Cannon =Bron<br>Markings on muzzle = <u>†</u> <i>Se</i><br>Markings on Left Trunion<br>Is inert ammunition a part of the | villa · 29 · DE · MAIO · DE ·                         | ·1779.0: TOP            | ORNATE DESIGN G                  |
| Approximate Dimensions (in Monument or Base: Height Sculpture: Height                                                                | <u></u>                                               | pth <u>50''</u> or      | Diameter                         |
| For Memorials with multiple sheet of paper for each statue and any weaps separated from this form). The                              | ne and attach to this form<br>ons/implements involved | n. Please desc          | cribe the "pose" of              |
| Markings/Inscriptions (on st<br>Maker or Fabricator mark / na                                                                        |                                                       |                         |                                  |
| The "Dedication Text" is form                                                                                                        | ned: cut into materi                                  | al raised               | l up from material               |
| Record the text (indicate any separa                                                                                                 | ation if on different sides) Ple                      | ease use additiona      | I sheet if necessary.            |
|                                                                                                                                      |                                                       |                         |                                  |
|                                                                                                                                      |                                                       |                         |                                  |
|                                                                                                                                      |                                                       |                         |                                  |
| Environmental Setting (The general vicinity and immediate local                                                                      | ale surrounding a memorial can p                      | olay a major role in it | s overall condition.)            |
| Type of Location                                                                                                                     | - ,                                                   | •                       | ,                                |
| Cemetery "Town Square" Municipal Building Courthouse                                                                                 | Park<br>Post Office<br>State Capitol<br>College Camp  | Oth                     | Plaza/Courtyard<br>School<br>er: |

# ROUGE PARK, DETROIT, MICHIGAN

"THIS CANNON WAS CAPTURED AT HARBOR DEFENCE OF SANTIAGO, 4 JULY 1898 "

SEVILLA 29 DE-MAID-DE-1779 ( BASE RING MARKING)

LEFT TRUNIONS H813 27 OF GUN 140" TRUNION DIA. 6" 6.5 BORE MUZZLE 14,5