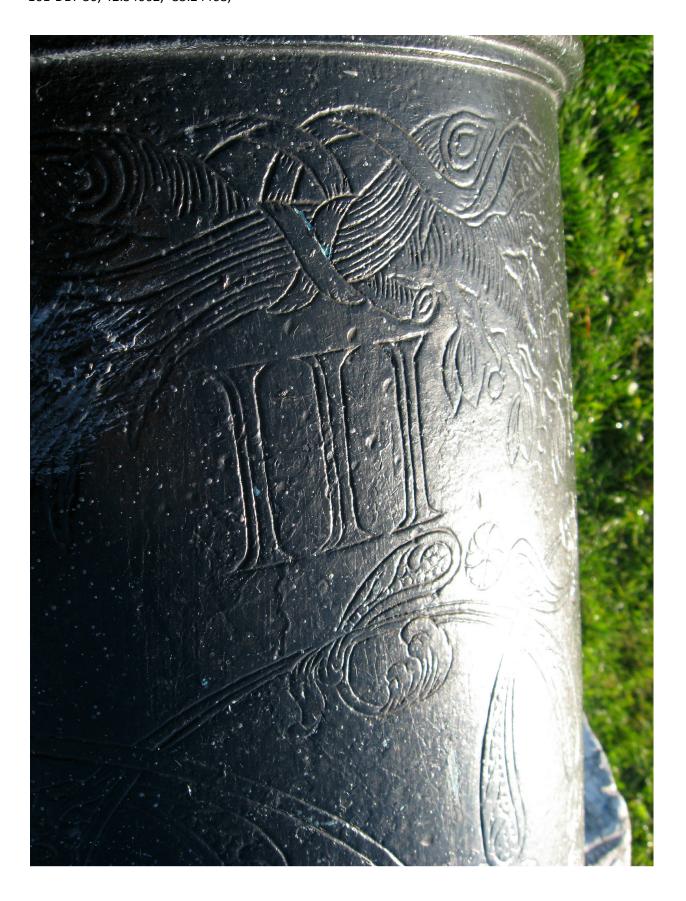

NOTE: RIFLED BORE 3 LANS

ENCONO TOP MARKING FORWARD END OF TUBE

MARKING TOP REAR OF TUBE

BRONZE CANNON 32 POUNDER PAINTED BLACK.