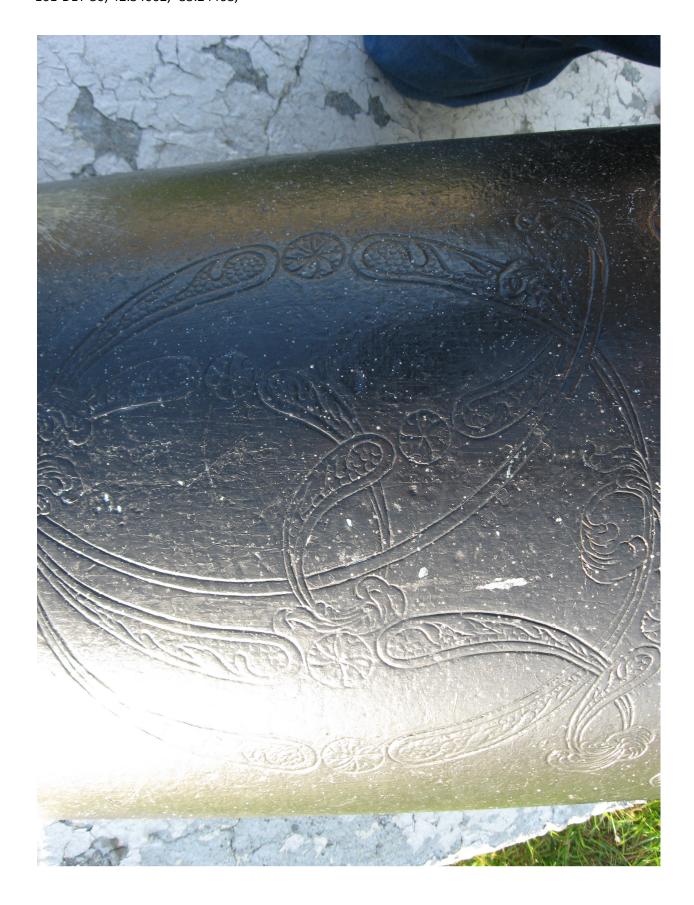

| Material of the Sculpture =<br>If known, name specific material                                                                      | StoneConcrete                                         | Metal                   | Undetermined                     |
|--------------------------------------------------------------------------------------------------------------------------------------|-------------------------------------------------------|-------------------------|----------------------------------|
| If the Sculpture is of metal, is                                                                                                     | it solid cast or "hollow?"                            |                         |                                  |
| Material of Plaque or Historica                                                                                                      | al Marker / Tablet =                                  |                         |                                  |
| Material of Cannon =Bron<br>Markings on muzzle = <u>†</u> <i>Se</i><br>Markings on Left Trunion<br>Is inert ammunition a part of the | villa · 29 · DE · MAIO · DE ·                         | ·1779.0: TOP            | ORNATE DESIGN G                  |
| Approximate Dimensions (in Monument or Base: Height Sculpture: Height                                                                | <u></u>                                               | pth <u>50''</u> or      | Diameter                         |
| For Memorials with multiple sheet of paper for each statue and any weaps separated from this form). The                              | ne and attach to this form<br>ons/implements involved | n. Please desc          | cribe the "pose" of              |
| Markings/Inscriptions (on st<br>Maker or Fabricator mark / na                                                                        |                                                       |                         |                                  |
| The "Dedication Text" is form                                                                                                        | ned: cut into materi                                  | al raised               | l up from material               |
| Record the text (indicate any separa                                                                                                 | ation if on different sides) Ple                      | ease use additiona      | I sheet if necessary.            |
|                                                                                                                                      |                                                       |                         |                                  |
|                                                                                                                                      |                                                       |                         |                                  |
|                                                                                                                                      |                                                       |                         |                                  |
| Environmental Setting (The general vicinity and immediate local                                                                      | ale surrounding a memorial can p                      | olay a major role in it | s overall condition.)            |
| Type of Location                                                                                                                     | - ,                                                   | •                       | ,                                |
| Cemetery "Town Square" Municipal Building Courthouse                                                                                 | Park<br>Post Office<br>State Capitol<br>College Camp  | Oth                     | Plaza/Courtyard<br>School<br>er: |

# ROUGE PARK, DETROIT, MICHIGAN

"THIS CANNON WAS CAPTURED AT HARBOR DEFENCE OF SANTIAGO, 4 JULY 1898 "

SEVILLA 29 DE-MAID-DE-1779 ( BASE RING MARKING)

LEFT TRUNIONS H813 27 OF GUN 140" TRUNION DIA. 6" 6.5 BORE MUZZLE 14,5

NOTE: RIFLED BORE 3 LANS

ENCONO TOP MARKING FORWARD END OF TUBE

MARKING TOP REAR OF TUBE

BRONZE CANNON 32 POUNDER PAINTED BLACK.