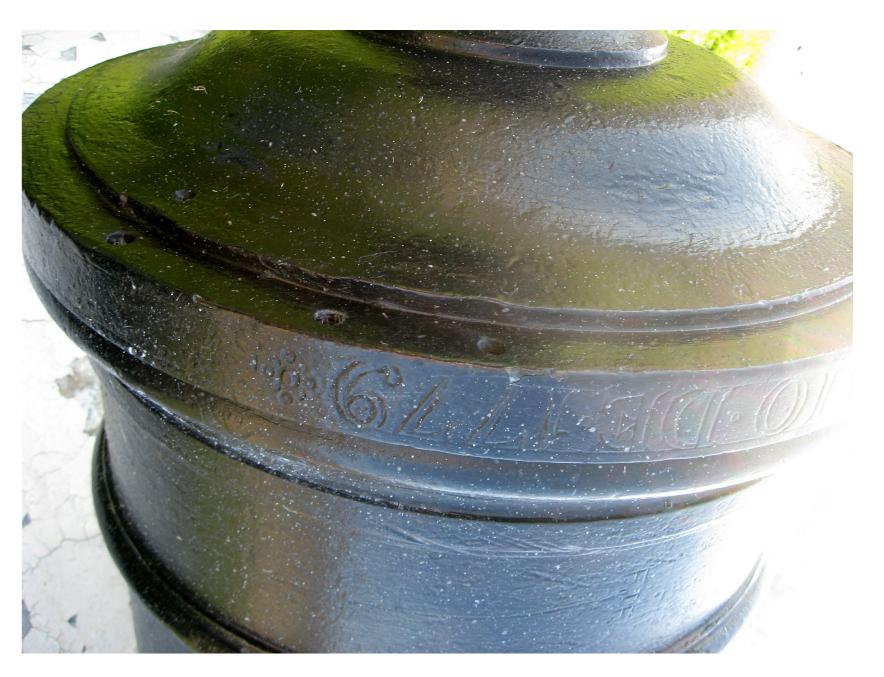

# ROUGE PARK, DETROIT, MICHIGAN

"THIS CANNON WAS CAPTURED AT HARBOR DEFENCE OF SANTIAGO, 4 JULY 1898 "

SEVILLA 29 DE-MAID-DE-1779 ( BASE RING MARKING)

LEFT TRUNIONS H813 27 OF GUN 140" TRUNION DIA. 6" 6.5 BORE MUZZLE 14,5

NOTE: RIFLED BORE 3 LANS

ENCONO TOP MARKING FORWARD END OF TUBE

MARKING TOP REAR OF TUBE

BRONZE CANNON 32 POUNDER PAINTED BLACK.