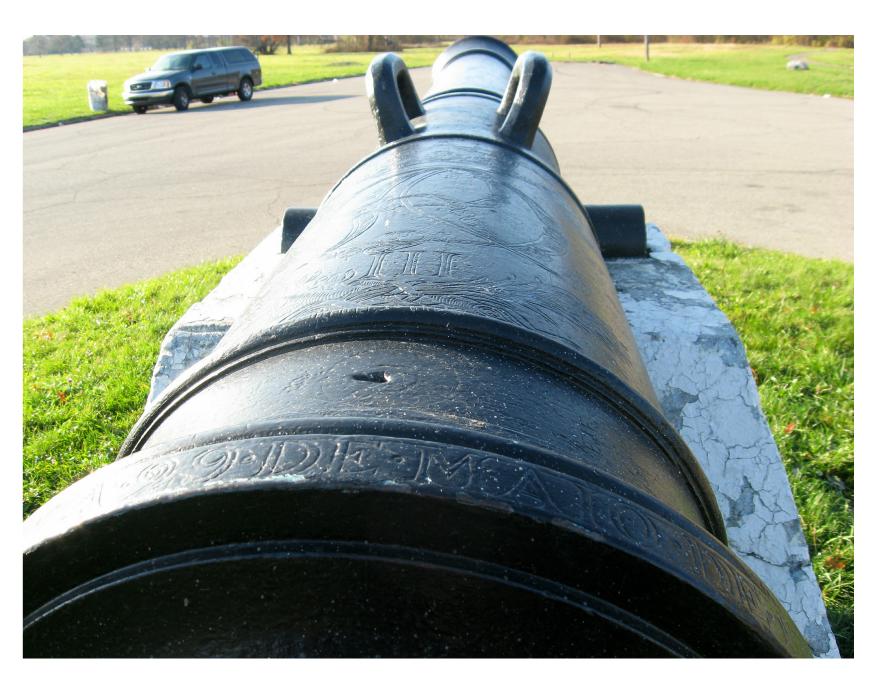

| Material of the Sculpture =<br>If known, name specific material                                                                      | StoneConcrete                                         | Metal                   | Undetermined                     |
|--------------------------------------------------------------------------------------------------------------------------------------|-------------------------------------------------------|-------------------------|----------------------------------|
| If the Sculpture is of metal, is                                                                                                     | it solid cast or "hollow?"                            |                         |                                  |
| Material of Plaque or Historica                                                                                                      | al Marker / Tablet =                                  |                         |                                  |
| Material of Cannon =Bron<br>Markings on muzzle = <u>†</u> <i>Se</i><br>Markings on Left Trunion<br>Is inert ammunition a part of the | villa · 29 · DE · MAIO · DE ·                         | ·1779.0: TOP            | ORNATE DESIGN G                  |
| Approximate Dimensions (in Monument or Base: Height Sculpture: Height                                                                | <u></u>                                               | pth <u>50''</u> or      | Diameter                         |
| For Memorials with multiple sheet of paper for each statue and any weaps separated from this form). The                              | ne and attach to this form<br>ons/implements involved | n. Please desc          | cribe the "pose" of              |
| Markings/Inscriptions (on st<br>Maker or Fabricator mark / na                                                                        |                                                       |                         |                                  |
| The "Dedication Text" is form                                                                                                        | ned: cut into materi                                  | al raised               | l up from material               |
| Record the text (indicate any separa                                                                                                 | ation if on different sides) Ple                      | ease use additiona      | I sheet if necessary.            |
|                                                                                                                                      |                                                       |                         |                                  |
|                                                                                                                                      |                                                       |                         |                                  |
|                                                                                                                                      |                                                       |                         |                                  |
| Environmental Setting (The general vicinity and immediate local                                                                      | ale surrounding a memorial can p                      | olay a major role in it | s overall condition.)            |
| Type of Location                                                                                                                     | - ,                                                   | •                       | ,                                |
| Cemetery "Town Square" Municipal Building Courthouse                                                                                 | Park<br>Post Office<br>State Capitol<br>College Camp  | Oth                     | Plaza/Courtyard<br>School<br>er: |

# ROUGE PARK, DETROIT, MICHIGAN

"THIS CANNON WAS CAPTURED AT HARBOR DEFENCE OF SANTIAGO, 4 JULY 1898 "

SEVILLA 29 DE-MAID-DE-1779 ( BASE RING MARKING)

LEFT TRUNIONS H813 27 OF GUN 140" TRUNION DIA. 6" 6.5 BORE MUZZLE 14,5