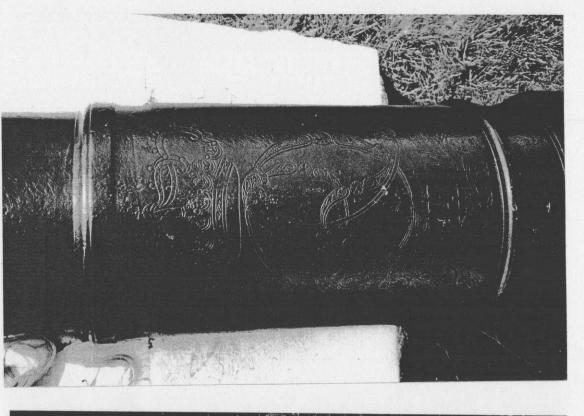

# ROUGE PARK, DETROIT, MICHIGAN

"THIS CANNON WAS CAPTURED AT HARBOR DEFENCE OF SANTIAGO, 4 JULY 1898 "

SEVILLA 29 DE-MAID-DE-1779 ( BASE RING MARKING)

LEFT TRUNIONS H813 27 OF GUN 140" TRUNION DIA. 6" 6.5 BORE MUZZLE 14,5

NOTE: RIFLED BORE 3 LANS

ENCONO TOP MARKING FORWARD END OF TUBE

MARKING TOP REAR OF TUBE

BRONZE CANNON 32 POUNDER PAINTED BLACK.