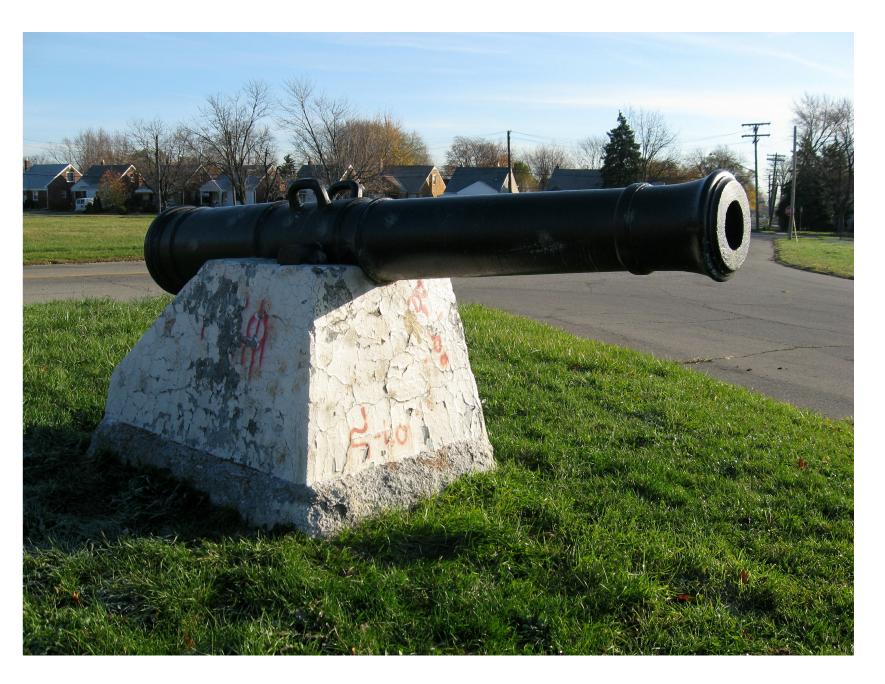

# ROUGE PARK, DETROIT, MICHIGAN

"THIS CANNON WAS CAPTURED AT HARBOR DEFENCE OF SANTIAGO, 4 JULY 1898 "

SEVILLA 29 DE-MAID-DE-1779 ( BASE RING MARKING)

LEFT TRUNIONS H813 27 OF GUN 140" TRUNION DIA. 6" 6.5 BORE MUZZLE 14,5

NOTE: RIFLED BORE 3 LANS

ENCONO TOP MARKING FORWARD END OF TUBE

MARKING TOP REAR OF TUBE

BRONZE CANNON 32 POUNDER PAINTED BLACK.