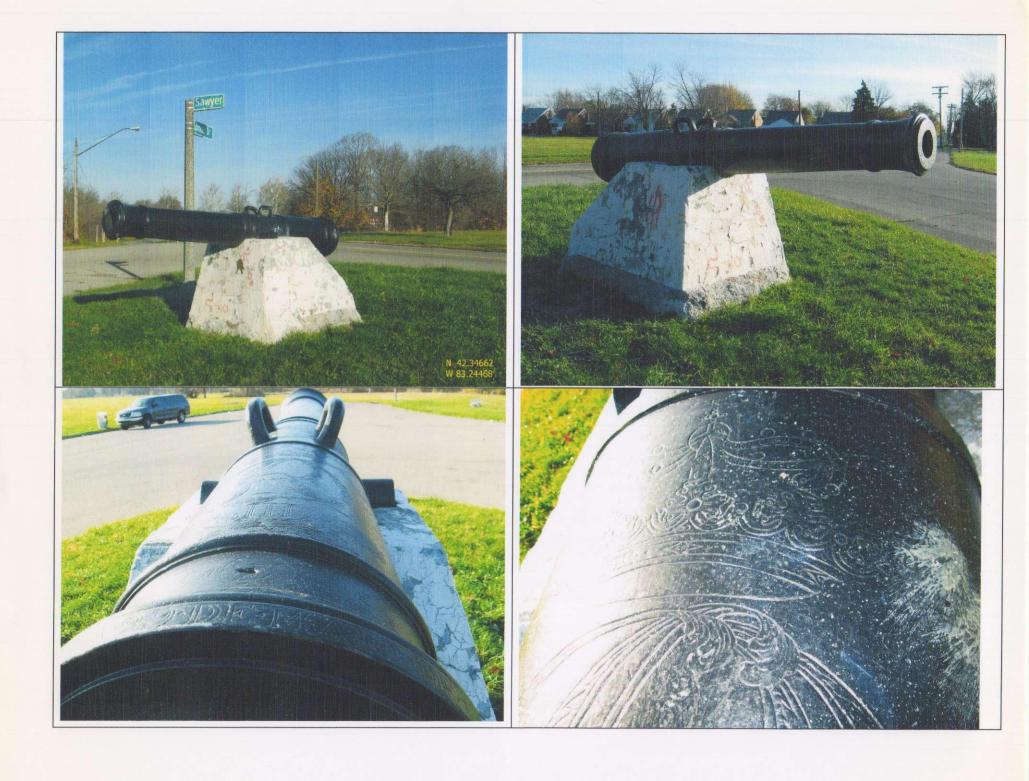

#### PLEASE:

- Type or print, using a ball-point pen, when filling out this form. Legibility is critical.

| <ul> <li>Include a photograph of each viewable side a</li> </ul>                                                                                                                                             | nd label it with r                                       | name & direc                         | ction of view.                       |
|--------------------------------------------------------------------------------------------------------------------------------------------------------------------------------------------------------------|----------------------------------------------------------|--------------------------------------|--------------------------------------|
|                                                                                                                                                                                                              |                                                          |                                      | - Thank You.                         |
| Type of Memorial                                                                                                                                                                                             |                                                          |                                      |                                      |
| Monument with Sculpture                                                                                                                                                                                      | x Monume                                                 | ent with Car                         | nnon                                 |
| Monument without Sculpture                                                                                                                                                                                   | <del></del>                                              |                                      | Plaque                               |
| worldware years a company                                                                                                                                                                                    |                                                          | ii iii di ko                         |                                      |
| Affiliation                                                                                                                                                                                                  |                                                          |                                      |                                      |
| G.A.R. (Post Name & No                                                                                                                                                                                       |                                                          | - )                                  | M.O.L.L.U.S.                         |
| W.R.C. (Corps Name & No.                                                                                                                                                                                     |                                                          |                                      | Other Allied Order                   |
| SUVCW (Camp Name & No                                                                                                                                                                                        |                                                          |                                      |                                      |
| DUVCW (Tent Name & No.                                                                                                                                                                                       |                                                          | )                                    | ŕ                                    |
| Other: NONE                                                                                                                                                                                                  |                                                          |                                      |                                      |
| Original Dedication Date local paper's article that would have information on the first of Please submit a copy of your findings with full identification of Location  The Memorial is currently located at: | ledication ceremony f the paper & date of River Park     | y and/or other to publication.       | facts on the memorial.<br>Thank you. |
|                                                                                                                                                                                                              |                                                          |                                      |                                      |
| Street/Road address or site location Spwza                                                                                                                                                                   | Dr & Sayeye                                              | RST.                                 |                                      |
| Street/Road address or site location Sproza City/Village Township                                                                                                                                            | Dr & Sayeye                                              | RST.                                 | YNE                                  |
| Street/Road address or site location Spinoza City/Village Township The front of the Memorial faces: North                                                                                                    | Drę Sayloye<br>C                                         | cunty WA                             | HNE                                  |
| The front of the Memorial faces: North  Government Body, Agency, or Individual Owner (and Name OF_ Detect T)                                                                                                 | Dr. € Sayle/e  C  V South  of private cemeter  Dept./Div | county <u>WA</u> East  y that Memori | West is located in)                  |
| The front of the Memorial faces: North  Government Body, Agency, or Individual Owner ( Name OF Dereot T  Street Address                                                                                      | South  f private cemeter Dept./Div.                      | East  y that Memori                  | West is located in)                  |
| The front of the Memorial faces: North  Government Body, Agency, or Individual Owner ( Name                                                                                                                  | V South of private cemeter Dept./Div/                    | East  y that Memoric PARKS &         | West is located in)                  |
| The front of the Memorial faces: North  Government Body, Agency, or Individual Owner ( Name OF Dereot T  Street Address                                                                                      | V South of private cemeter Dept./Div/                    | East  y that Memoric PARKS &         | West is located in)                  |
| The front of the Memorial faces: North  Government Body, Agency, or Individual Owner ( Name                                                                                                                  | V South of private cemeter Dept./Div/ State Telephone (  | East y that Memoric Zip Code )       | West is located in)                  |
| The front of the Memorial faces: North  Government Body, Agency, or Individual Owner (a Name of Det@otT Street Address City Contact Person                                                                   | V South of private cemeter Dept./Div/ State Telephone (  | East y that Memoric Zip Code )       | West is located in)                  |
| The front of the Memorial faces: North  Government Body, Agency, or Individual Owner (a Name of Det@otT Street Address City Contact Person                                                                   | V South of private cemeter Dept./Div/ State Telephone (  | East y that Memoric Zip Code )       | West is located in)                  |
| The front of the Memorial faces: North  Government Body, Agency, or Individual Owner (a Name of Det@otT Street Address City Contact Person                                                                   | V South of private cemeter Dept./Div/ State Telephone (  | East y that Memoric Zip Code )       | West is located in)                  |
| The front of the Memorial faces: North  Government Body, Agency, or Individual Owner (a Name of Det@otT Street Address City Contact Person                                                                   | V South of private cemeter Dept./Div/ State Telephone (  | East y that Memoric Zip Code )       | West is located in)                  |

| Material of the Sculpture =<br>If known, name specific material                                                                      | StoneConcrete                                         | Metal                   | Undetermined                     |
|--------------------------------------------------------------------------------------------------------------------------------------|-------------------------------------------------------|-------------------------|----------------------------------|
| If the Sculpture is of metal, is                                                                                                     | it solid cast or "hollow?"                            |                         |                                  |
| Material of Plaque or Historica                                                                                                      | al Marker / Tablet =                                  |                         |                                  |
| Material of Cannon =Bron<br>Markings on muzzle = <u>†</u> <i>Se</i><br>Markings on Left Trunion<br>Is inert ammunition a part of the | villa · 29 · DE · MAIO · DE ·                         | ·1779.0: TOP            | ORNATE DESIGN G                  |
| Approximate Dimensions (in Monument or Base: Height Sculpture: Height                                                                | <u></u>                                               | pth <u>50''</u> or      | Diameter                         |
| For Memorials with multiple sheet of paper for each statue and any weaps separated from this form). The                              | ne and attach to this form<br>ons/implements involved | n. Please desc          | cribe the "pose" of              |
| Markings/Inscriptions (on st<br>Maker or Fabricator mark / na                                                                        |                                                       |                         |                                  |
| The "Dedication Text" is form                                                                                                        | ned: cut into materi                                  | al raised               | l up from material               |
| Record the text (indicate any separa                                                                                                 | ation if on different sides) Ple                      | ease use additiona      | I sheet if necessary.            |
|                                                                                                                                      |                                                       |                         |                                  |
|                                                                                                                                      |                                                       |                         |                                  |
|                                                                                                                                      |                                                       |                         |                                  |
| Environmental Setting (The general vicinity and immediate local                                                                      | ale surrounding a memorial can p                      | olay a major role in it | s overall condition.)            |
| Type of Location                                                                                                                     | - ,                                                   | •                       | ,                                |
| Cemetery "Town Square" Municipal Building Courthouse                                                                                 | Park<br>Post Office<br>State Capitol<br>College Camp  | Oth                     | Plaza/Courtyard<br>School<br>er: |

# ROUGE PARK, DETROIT, MICHIGAN

"THIS CANNON WAS CAPTURED AT HARBOR DEFENCE OF SANTIAGO, 4 JULY 1898 "

SEVILLA 29 DE-MAID-DE-1779 ( BASE RING MARKING)

LEFT TRUNIONS H813 27 OF GUN 140" TRUNION DIA. 6" 6.5 BORE MUZZLE 14,5

NOTE: RIFLED BORE 3 LANS

ENCONO TOP MARKING FORWARD END OF TUBE

MARKING TOP REAR OF TUBE

BRONZE CANNON 32 POUNDER PAINTED BLACK.