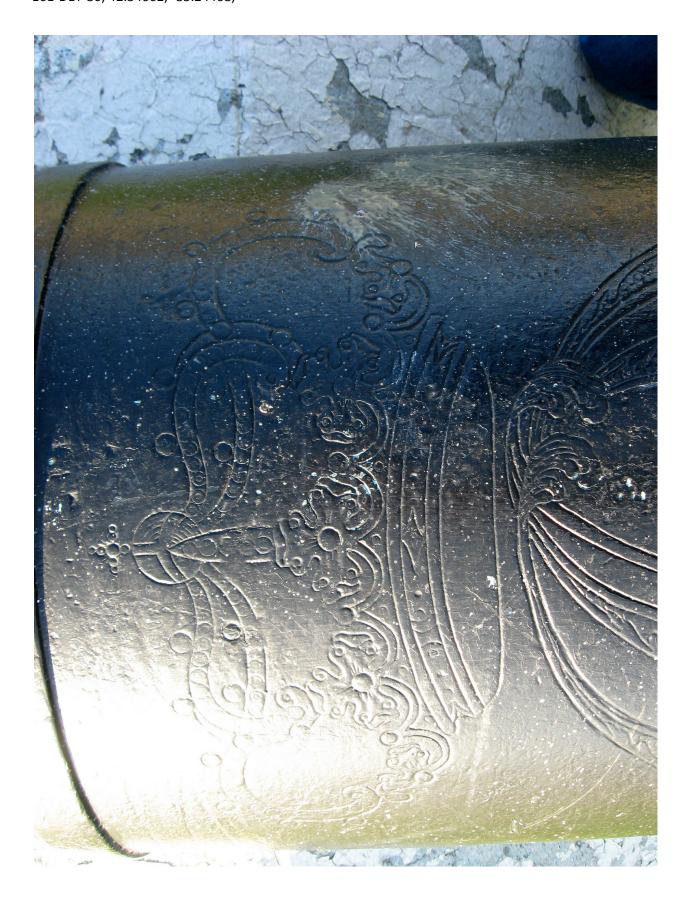

| Material of the Sculpture =<br>If known, name specific material                                                                      | StoneConcrete                                         | Metal                   | Undetermined                     |
|--------------------------------------------------------------------------------------------------------------------------------------|-------------------------------------------------------|-------------------------|----------------------------------|
| If the Sculpture is of metal, is                                                                                                     | it solid cast or "hollow?"                            |                         |                                  |
| Material of Plaque or Historica                                                                                                      | al Marker / Tablet =                                  |                         |                                  |
| Material of Cannon =Bron<br>Markings on muzzle = <u>†</u> <i>Se</i><br>Markings on Left Trunion<br>Is inert ammunition a part of the | villa · 29 · DE · MAIO · DE ·                         | ·1779.0: TOP            | ORNATE DESIGN G                  |
| Approximate Dimensions (in Monument or Base: Height Sculpture: Height                                                                | <u></u>                                               | pth <u>50''</u> or      | Diameter                         |
| For Memorials with multiple sheet of paper for each statue and any weaps separated from this form). The                              | ne and attach to this form<br>ons/implements involved | n. Please desc          | cribe the "pose" of              |
| Markings/Inscriptions (on st<br>Maker or Fabricator mark / na                                                                        |                                                       |                         |                                  |
| The "Dedication Text" is form                                                                                                        | ned: cut into materi                                  | al raised               | l up from material               |
| Record the text (indicate any separa                                                                                                 | ation if on different sides) Ple                      | ease use additiona      | I sheet if necessary.            |
|                                                                                                                                      |                                                       |                         |                                  |
|                                                                                                                                      |                                                       |                         |                                  |
|                                                                                                                                      |                                                       |                         |                                  |
| Environmental Setting (The general vicinity and immediate local                                                                      | ale surrounding a memorial can p                      | olay a major role in it | s overall condition.)            |
| Type of Location                                                                                                                     | - ,                                                   | •                       | ,                                |
| Cemetery "Town Square" Municipal Building Courthouse                                                                                 | Park<br>Post Office<br>State Capitol<br>College Camp  | Oth                     | Plaza/Courtyard<br>School<br>er: |

# ROUGE PARK, DETROIT, MICHIGAN

"THIS CANNON WAS CAPTURED AT HARBOR DEFENCE OF SANTIAGO, 4 JULY 1898 "

SEVILLA 29 DE-MAID-DE-1779 ( BASE RING MARKING)

LEFT TRUNIONS H813 27 OF GUN 140" TRUNION DIA. 6" 6.5 BORE MUZZLE 14,5

NOTE: RIFLED BORE 3 LANS

ENCONO TOP MARKING FORWARD END OF TUBE

MARKING TOP REAR OF TUBE

BRONZE CANNON 32 POUNDER PAINTED BLACK.