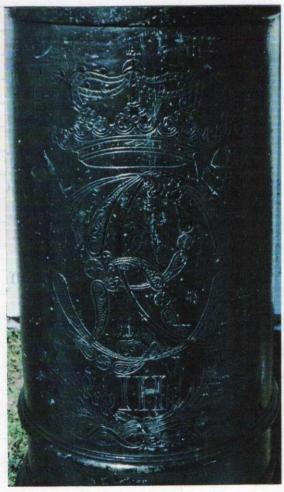

# ROUGE PARK, DETROIT, MICHIGAN

"THIS CANNON WAS CAPTURED AT HARBOR DEFENCE OF SANTIAGO, 4 JULY 1898 "

SEVILLA 29 DE-MAID-DE-1779 ( BASE RING MARKING)

LEFT TRUNIONS H813 27 OF GUN 140" TRUNION DIA. 6" 6.5 BORE MUZZLE 14,5

NOTE: RIFLED BORE 3 LANS

ENCONO TOP MARKING FORWARD END OF TUBE

MARKING TOP REAR OF TUBE

BRONZE CANNON 32 POUNDER PAINTED BLACK.