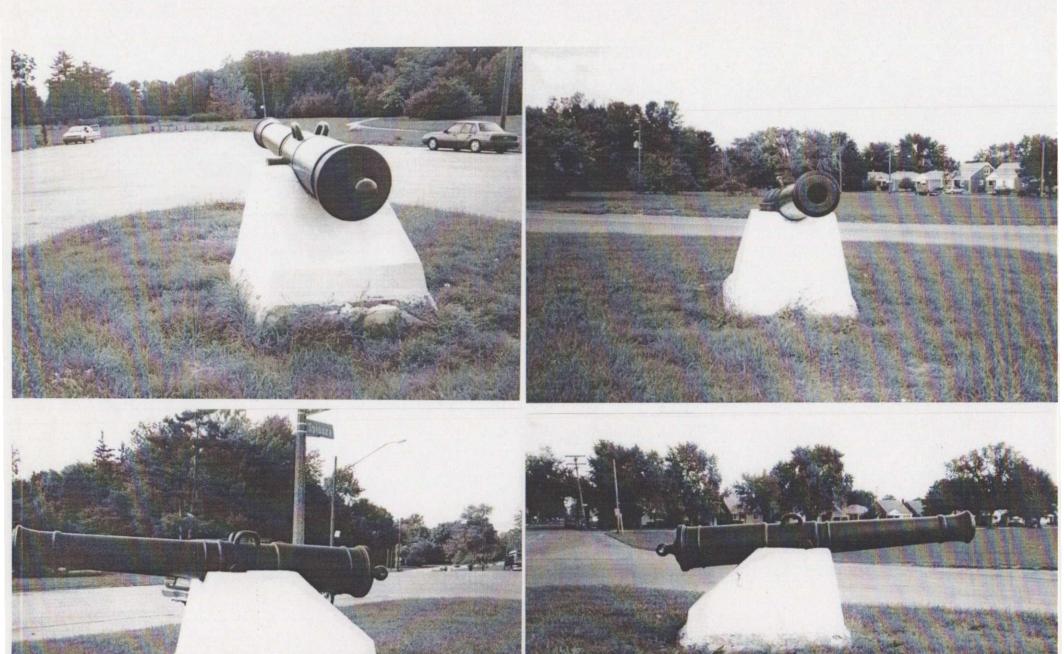

# ROUGE PARK, DETROIT, MICHIGAN

"THIS CANNON WAS CAPTURED AT HARBOR DEFENCE OF SANTIAGO, 4 JULY 1898 "

SEVILLA 29 DE-MAID-DE-1779 ( BASE RING MARKING)

LEFT TRUNIONS H813 27 OF GUN 140" TRUNION DIA. 6" 6.5 BORE MUZZLE 14,5

NOTE: RIFLED BORE 3 LANS

ENCONO TOP MARKING FORWARD END OF TUBE

MARKING TOP REAR OF TUBE

BRONZE CANNON 32 POUNDER PAINTED BLACK.