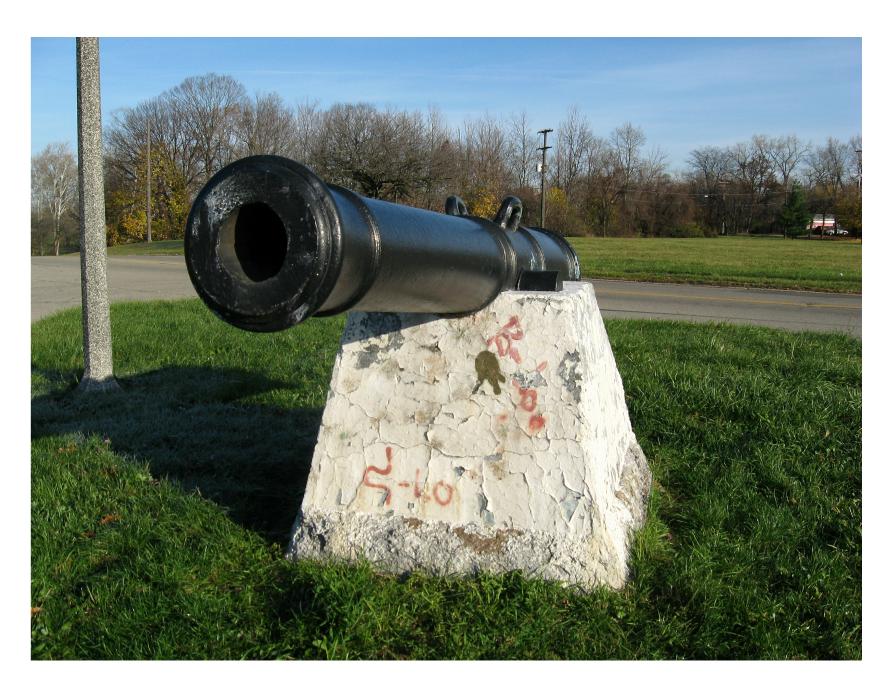

#### PLEASE:

- Type or print, using a ball-point pen, when filling out this form. Legibility is critical.

| <ul> <li>Include a photograph of each viewable side a</li> </ul>                                                                                                                                             | nd label it with r                                       | name & direc                         | ction of view.                       |
|--------------------------------------------------------------------------------------------------------------------------------------------------------------------------------------------------------------|----------------------------------------------------------|--------------------------------------|--------------------------------------|
|                                                                                                                                                                                                              |                                                          |                                      | - Thank You.                         |
| Type of Memorial                                                                                                                                                                                             |                                                          |                                      |                                      |
| Monument with Sculpture                                                                                                                                                                                      | x Monume                                                 | ent with Car                         | nnon                                 |
| Monument without Sculpture                                                                                                                                                                                   | <del></del>                                              |                                      | Plaque                               |
| worldware years a company                                                                                                                                                                                    |                                                          | ii iii di ko                         |                                      |
| Affiliation                                                                                                                                                                                                  |                                                          |                                      |                                      |
| G.A.R. (Post Name & No                                                                                                                                                                                       |                                                          | - )                                  | M.O.L.L.U.S.                         |
| W.R.C. (Corps Name & No.                                                                                                                                                                                     |                                                          |                                      | Other Allied Order                   |
| SUVCW (Camp Name & No                                                                                                                                                                                        |                                                          |                                      |                                      |
| DUVCW (Tent Name & No.                                                                                                                                                                                       |                                                          | )                                    | ŕ                                    |
| Other: NONE                                                                                                                                                                                                  |                                                          |                                      |                                      |
| Original Dedication Date local paper's article that would have information on the first of Please submit a copy of your findings with full identification of Location  The Memorial is currently located at: | ledication ceremony f the paper & date of River Park     | y and/or other to publication.       | facts on the memorial.<br>Thank you. |
|                                                                                                                                                                                                              |                                                          |                                      |                                      |
| Street/Road address or site location Spwza                                                                                                                                                                   | Dr & Sayeye                                              | RST.                                 |                                      |
| Street/Road address or site location Sproza City/Village Township                                                                                                                                            | Dr & Sayeye                                              | RST.                                 | YNE                                  |
| Street/Road address or site location Spinoza City/Village Township The front of the Memorial faces: North                                                                                                    | Drę Sayloye<br>C                                         | cunty WA                             | HNE                                  |
| The front of the Memorial faces: North  Government Body, Agency, or Individual Owner (and Name OF_ Detect T)                                                                                                 | Dr. € Sayle/e  C  V South  of private cemeter  Dept./Div | county <u>WA</u> East  y that Memori | West is located in)                  |
| The front of the Memorial faces: North  Government Body, Agency, or Individual Owner ( Name OF Dereot T  Street Address                                                                                      | South  f private cemeter Dept./Div.                      | East  y that Memori                  | West is located in)                  |
| The front of the Memorial faces: North  Government Body, Agency, or Individual Owner ( Name                                                                                                                  | V South of private cemeter Dept./Div/                    | East  y that Memoric PARKS &         | West is located in)                  |
| The front of the Memorial faces: North  Government Body, Agency, or Individual Owner ( Name OF Dereot T  Street Address                                                                                      | V South of private cemeter Dept./Div/                    | East  y that Memoric PARKS &         | West is located in)                  |
| The front of the Memorial faces: North  Government Body, Agency, or Individual Owner ( Name                                                                                                                  | V South of private cemeter Dept./Div/ State Telephone (  | East y that Memoric Zip Code )       | West is located in)                  |
| The front of the Memorial faces: North  Government Body, Agency, or Individual Owner (a Name of Det@otT Street Address City Contact Person                                                                   | V South of private cemeter Dept./Div/ State Telephone (  | East y that Memoric Zip Code )       | West is located in)                  |
| The front of the Memorial faces: North  Government Body, Agency, or Individual Owner (a Name of Det@otT Street Address City Contact Person                                                                   | V South of private cemeter Dept./Div/ State Telephone (  | East y that Memoric Zip Code )       | West is located in)                  |
| The front of the Memorial faces: North  Government Body, Agency, or Individual Owner (a Name of Det@otT Street Address City Contact Person                                                                   | V South of private cemeter Dept./Div/ State Telephone (  | East y that Memoric Zip Code )       | West is located in)                  |
| The front of the Memorial faces: North  Government Body, Agency, or Individual Owner (a Name of Det@otT Street Address City Contact Person                                                                   | V South of private cemeter Dept./Div/ State Telephone (  | East y that Memoric Zip Code )       | West is located in)                  |

# ROUGE PARK, DETROIT, MICHIGAN

"THIS CANNON WAS CAPTURED AT HARBOR DEFENCE OF SANTIAGO, 4 JULY 1898 "

SEVILLA 29 DE-MAID-DE-1779 ( BASE RING MARKING)

LEFT TRUNIONS H813 27 OF GUN 140" TRUNION DIA. 6" 6.5 BORE MUZZLE 14,5

NOTE: RIFLED BORE 3 LANS

ENCONO TOP MARKING FORWARD END OF TUBE

MARKING TOP REAR OF TUBE

BRONZE CANNON 32 POUNDER PAINTED BLACK.