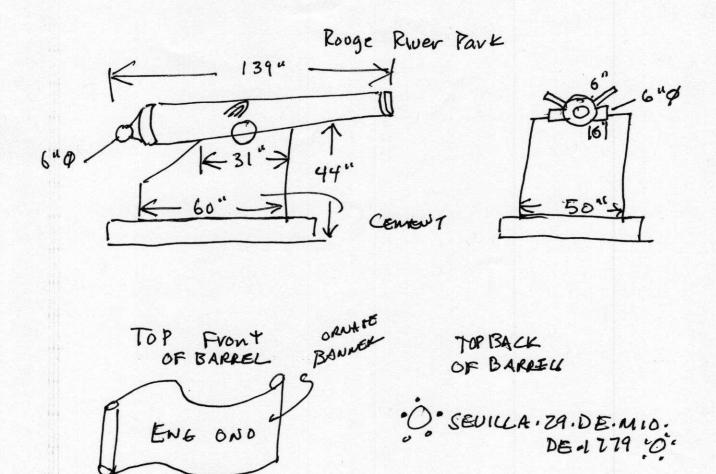

| Material of the Sculpture =<br>If known, name specific material                                                                      | StoneConcrete                                         | Metal                   | Undetermined                     |
|--------------------------------------------------------------------------------------------------------------------------------------|-------------------------------------------------------|-------------------------|----------------------------------|
| If the Sculpture is of metal, is                                                                                                     | it solid cast or "hollow?"                            |                         |                                  |
| Material of Plaque or Historica                                                                                                      | al Marker / Tablet =                                  |                         |                                  |
| Material of Cannon =Bron<br>Markings on muzzle = <u>†</u> <i>Se</i><br>Markings on Left Trunion<br>Is inert ammunition a part of the | villa · 29 · DE · MAIO · DE ·                         | ·1779.0: TOP            | ORNATE DESIGN G                  |
| Approximate Dimensions (in Monument or Base: Height Sculpture: Height                                                                | <u></u>                                               | pth <u>50''</u> or      | Diameter                         |
| For Memorials with multiple sheet of paper for each statue and any weaps separated from this form). The                              | ne and attach to this form<br>ons/implements involved | n. Please desc          | cribe the "pose" of              |
| Markings/Inscriptions (on st<br>Maker or Fabricator mark / na                                                                        |                                                       |                         |                                  |
| The "Dedication Text" is form                                                                                                        | ned: cut into materi                                  | al raised               | l up from material               |
| Record the text (indicate any separa                                                                                                 | ation if on different sides) Ple                      | ease use additiona      | I sheet if necessary.            |
|                                                                                                                                      |                                                       |                         |                                  |
|                                                                                                                                      |                                                       |                         |                                  |
|                                                                                                                                      |                                                       |                         |                                  |
| Environmental Setting (The general vicinity and immediate local                                                                      | ale surrounding a memorial can p                      | olay a major role in it | s overall condition.)            |
| Type of Location                                                                                                                     | - ,                                                   | •                       | ,                                |
| Cemetery "Town Square" Municipal Building Courthouse                                                                                 | Park<br>Post Office<br>State Capitol<br>College Camp  | Oth                     | Plaza/Courtyard<br>School<br>er: |

# ROUGE PARK, DETROIT, MICHIGAN

"THIS CANNON WAS CAPTURED AT HARBOR DEFENCE OF SANTIAGO, 4 JULY 1898 "

SEVILLA 29 DE-MAID-DE-1779 ( BASE RING MARKING)

LEFT TRUNIONS H813 27 OF GUN 140" TRUNION DIA. 6" 6.5 BORE MUZZLE 14,5

NOTE: RIFLED BORE 3 LANS

ENCONO TOP MARKING FORWARD END OF TUBE

MARKING TOP REAR OF TUBE

BRONZE CANNON 32 POUNDER PAINTED BLACK.