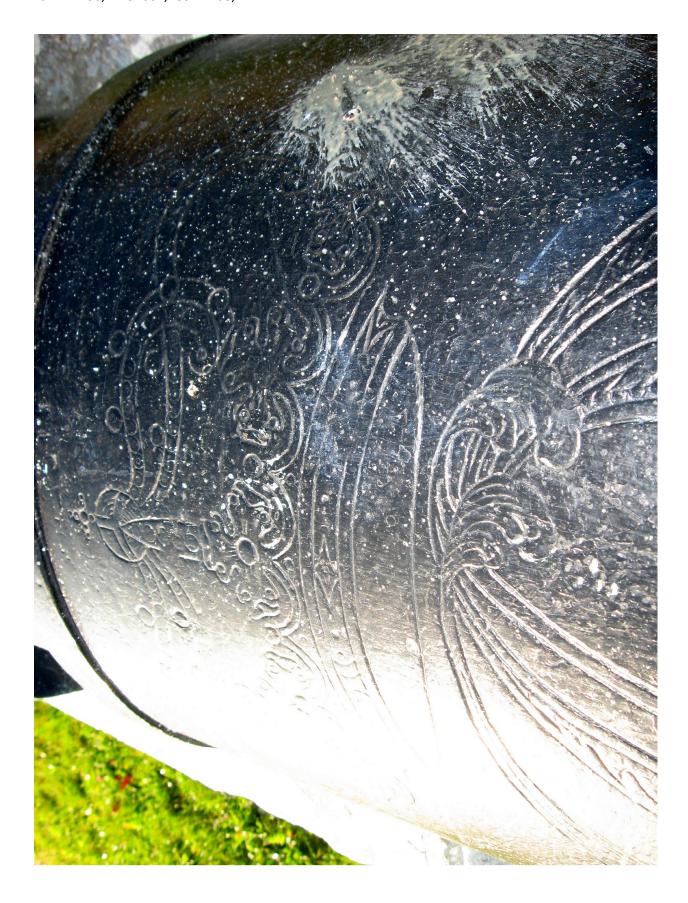

| Material of the Sculpture =<br>If known, name specific material                                                                      | StoneConcrete                                         | Metal                   | Undetermined                     |
|--------------------------------------------------------------------------------------------------------------------------------------|-------------------------------------------------------|-------------------------|----------------------------------|
| If the Sculpture is of metal, is                                                                                                     | it solid cast or "hollow?"                            |                         |                                  |
| Material of Plaque or Historica                                                                                                      | al Marker / Tablet =                                  |                         |                                  |
| Material of Cannon =Bron<br>Markings on muzzle = <u>†</u> <i>Se</i><br>Markings on Left Trunion<br>Is inert ammunition a part of the | villa · 29 · DE · MAIO · DE ·                         | ·1779.0: TOP            | ORNATE DESIGN G                  |
| Approximate Dimensions (in Monument or Base: Height Sculpture: Height                                                                | <u></u>                                               | pth <u>50''</u> or      | Diameter                         |
| For Memorials with multiple sheet of paper for each statue and any weaps separated from this form). The                              | ne and attach to this form<br>ons/implements involved | n. Please desc          | cribe the "pose" of              |
| Markings/Inscriptions (on st<br>Maker or Fabricator mark / na                                                                        |                                                       |                         |                                  |
| The "Dedication Text" is form                                                                                                        | ned: cut into materi                                  | al raised               | l up from material               |
| Record the text (indicate any separa                                                                                                 | ation if on different sides) Ple                      | ease use additiona      | I sheet if necessary.            |
|                                                                                                                                      |                                                       |                         |                                  |
|                                                                                                                                      |                                                       |                         |                                  |
|                                                                                                                                      |                                                       |                         |                                  |
| Environmental Setting (The general vicinity and immediate local                                                                      | ale surrounding a memorial can p                      | olay a major role in it | s overall condition.)            |
| Type of Location                                                                                                                     | - ,                                                   | •                       | ,                                |
| Cemetery "Town Square" Municipal Building Courthouse                                                                                 | Park<br>Post Office<br>State Capitol<br>College Camp  | Oth                     | Plaza/Courtyard<br>School<br>er: |

# ROUGE PARK, DETROIT, MICHIGAN

"THIS CANNON WAS CAPTURED AT HARBOR DEFENCE OF SANTIAGO, 4 JULY 1898 "

SEVILLA 29 DE-MAID-DE-1779 ( BASE RING MARKING)

LEFT TRUNIONS H813 27 OF GUN 140" TRUNION DIA. 6" 6.5 BORE MUZZLE 14,5

NOTE: RIFLED BORE 3 LANS

ENCONO TOP MARKING FORWARD END OF TUBE

MARKING TOP REAR OF TUBE

BRONZE CANNON 32 POUNDER PAINTED BLACK.