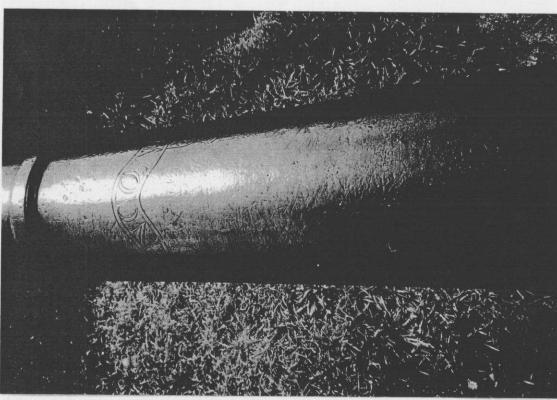

# ROUGE PARK, DETROIT, MICHIGAN

"THIS CANNON WAS CAPTURED AT HARBOR DEFENCE OF SANTIAGO, 4 JULY 1898 "

SEVILLA 29 DE-MAID-DE-1779 ( BASE RING MARKING)

LEFT TRUNIONS H813 27 OF GUN 140" TRUNION DIA. 6" 6.5 BORE MUZZLE 14,5

NOTE: RIFLED BORE 3 LANS

ENCONO TOP MARKING FORWARD END OF TUBE

MARKING TOP REAR OF TUBE

BRONZE CANNON 32 POUNDER PAINTED BLACK.