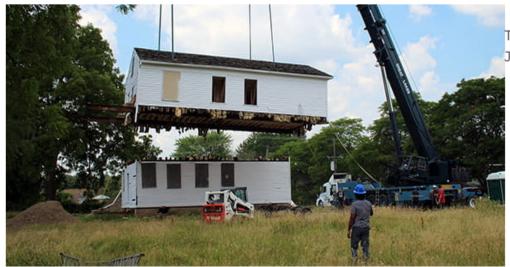

the second-floor bedroom, there was a dirty waterbed.

Later this year, tentatively in August, the Julia and Ulysses S. Grant home will be moved to the corner of Orleans and Wilkins street, thanks to efforts by the State of Michigan Dept. of Natural Resources, the state of Michigan History Center and the Eastern Market Corp., which is the nonprofit that manages the historic market.





An 1850 Detroit map shows the home's original location. Today, this part of Fort Street is gone.

The second story of the home, pictured here around 1860, did not fully extend to the back of the first floor.



This colorized postcard of the home, circa 1910, promoted the home as a tourist attraction.

The home was moved to the former Michigan State Fairgrounds in Detroit in 1936 where it became a museum.



The first and second stories prior to loading on to two tractor trailers in July 2020.

https://www.michigan.gov/mhc/museums/granthouse/project-history