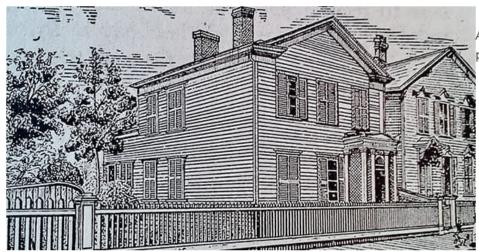

U.S. president, is moving to Eastern Market later this year with plans to revive it after years of sitting idle and neglected in the former Michigan State Fairgrounds.

The two-story white clapboard house was last used as a storage facility when the fairgrounds closed in 2008. As recently as April 2018, the windows of the home were boarded up, some walls had holes and several rooms and had piles of trash. In the second-floor bedroom, there was a dirty waterbed.

Later this year, tentatively in August, the Julia and Ulysses S. Grant home will be moved to the corner of Orleans and Wilkins street, thanks to efforts by the State of Michigan Dept. of Natural Resources, the state of Michigan History Center and the Eastern Market Corp., which is the nonprofit that manages the historic market.





An 1850 Detroit map shows the home's original location. Today, this part of Fort Street is gone.

The second story of the home, pictured here around 1860, did not fully extend to the back of the first floor.



This colorized postcard of the home, circa 1910, promoted the home as a tourist attraction.

The home was moved to the former Michigan State Fairgrounds in Detroit in 1936 where it became a museum.



The first and second stories prior to loading on to two tractor trailers in July 2020.

https://www.michigan.gov/mhc/museums/granthouse/project-history