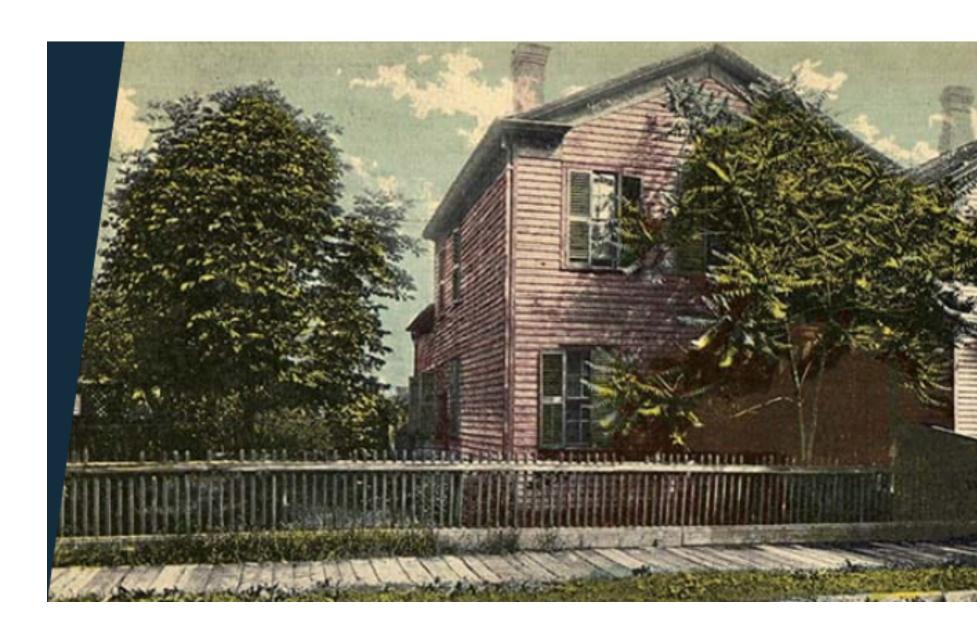

h U.S. president, is moving to Eastern Market later this year with plans to revive it after years of sitting idle and neglected in the former Michigan State Fairgrounds.

The two-story white clapboard house was last used as a storage facility when the fairgrounds closed in 2008. As recently as April 2018, the windows of the home were boarded up, some walls had holes and several rooms and had piles of trash. In the second-floor bedroom, there was a dirty waterbed.

Later this year, tentatively in August, the Julia and Ulysses S. Grant home will be moved to the corner of Orleans and Wilkins street, thanks to efforts by the State of Michigan Dept. of Natural Resources, the state of Michigan History Center and the Eastern Market Corp., which is the nonprofit that manages the historic market.





An 1850 Detroit map shows the home's original location. Today, this part of Fort Street is gone.

The second story of the home, pictured here around 1860, did not fully extend to the back of the first floor.



This colorized postcard of the home, circa 1910, promoted the home as a tourist attraction.

The home was moved to the former Michigan State Fairgrounds in Detroit in 1936 where it became a museum.



The first and second stories prior to loading on to two tractor trailers in July 2020.

https://www.michigan.gov/mhc/museums/granthouse/project-history