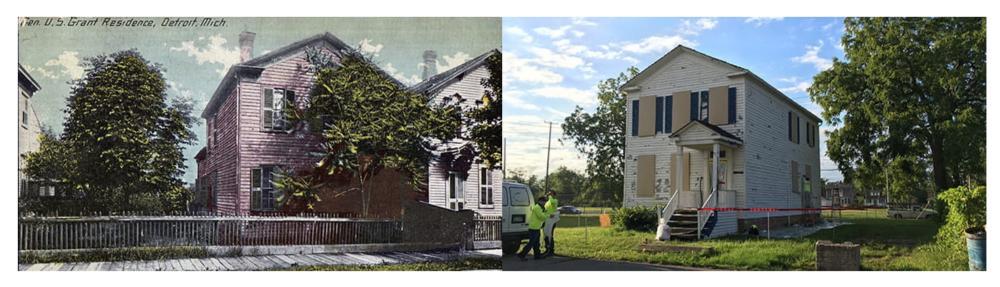

st used as a storage facility when the fairgrounds closed in 2008. As recently as April 2018, the windows of the home were boarded up, some walls had holes and several rooms and had piles of trash. In the second-floor bedroom, there was a dirty waterbed.

Later this year, tentatively in August, the Julia and Ulysses S. Grant home will be moved to the corner of Orleans and Wilkins street, thanks to efforts by the State of Michigan Dept. of Natural Resources, the state of Michigan History Center and the Eastern Market Corp., which is the nonprofit that manages the historic market.





An 1850 Detroit map shows the home's original location. Today, this part of Fort Street is gone.

The second story of the home, pictured here around 1860, did not fully extend to the back of the first floor.



This colorized postcard of the home, circa 1910, promoted the home as a tourist attraction.

The home was moved to the former Michigan State Fairgrounds in Detroit in 1936 where it became a museum.



The first and second stories prior to loading on to two tractor trailers in July 2020.

https://www.michigan.gov/mhc/museums/granthouse/project-history