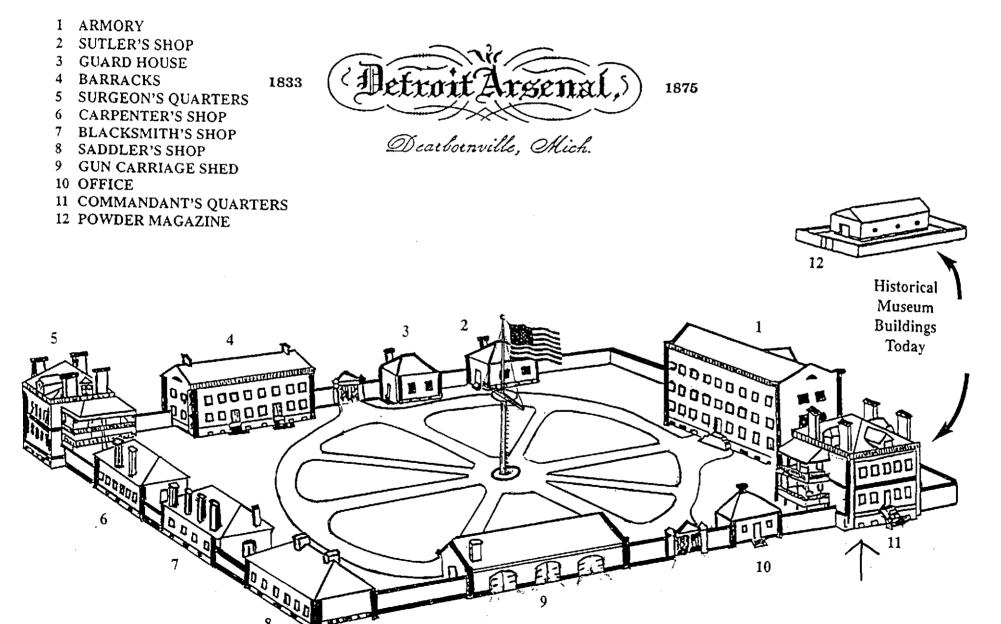

IF THIS WAS 1864, YOU WOULD BE ON THE GROUNDS OF THE UNITED STATES MILITARY RESERVE AND THE DETROIT ARSENAL, AT DEARBORNVILLE, WHICH IS NOW CALLED DEARBORN. AT THIS TIME, THE ARSENAL HAD BEEN IN EXISTENCE FOR THIRTY-ONE YEARS. CONSTRUCTION HAD BEGUN IN 1833, UNDER THE DIRECTION OF LIEUTENANT JOSHUA HOWARD, U. S. ARMY. THE ARSENAL IS A MILITARY STOREHOUSE AND WEAPONS REPAIR SHOP.

WAS NOT THE ARSENAL Α DEFENSIVE FORTIFICATION, NOR WAS IT A SMALL INSTALLATION. IT WAS COMPRISED OF ELEVEN BUILDINGS, AND A LARGE PARADE GROUND, WHICH WAS SURROUNDED BY A BRICK WALL AND GATES. TO THE EAST OF THE ARSENAL, STOOD THE POWDER MAGAZINE. THIS ONE STORY BUILDING. WITH WALLS TWO FEET THICK, WAS USED AS A STORE HOUSE FOR GUNPOWDER AND EXPLOSIVE AMMUNITION. THE MAGAZINE WAS LOCATED AWAY FROM THE ARSENAL COMPLEX ON, WHAT IS NOW KNOWN AS, BRADY STREET. THE LOCATION WAS CHOSEN TO PREVENT AN EXPLOSION WITHIN THE MAGAZINE FROM DESTROYING THE ENTIRE ARSENAL. BELOW THE MAGAZINE. ON THE ROUGE RIVER. THERE WAS A DOCK, WHICH WAS USED DURING HIGH WATER TO BRING HEAVY LOADS TO THE MAGAZINE AND ARSENAL.

SURROUNDING THE ARSENAL INSTALLATION WAS THE UNITED STATES MILITARY RESERVE. THIS WAS COMPRISED OF VAST AMOUNTS OF LAND, CONTAINING LUMBER, GRASSLANDS, AND WATER. THE TREES WERE VERY IMPORTANT AS THEY WERE USED FOR THE BUILDING OF THE ARSENAL, AND USED FOR GUN CARRIAGES, SHIPS, AND ANY OTHER NEEDS OF THE MILITARY. TO THE NORTH OF THE ARSENAL, WERE THE STABLES, BARNS, AND PASTURE ON THE FLOOD PLAIN OF THE ROUGE RIVER. THIS NORTHERN AREA COVERED FORD FIELD AND A LITTLE BEYOND.

BUILDINGS WERE, A MILL, WHERE RUGS WERE MADE, A PLACE TO HOLD TOWN MEETINGS AND DANCES, AN AUTOMOBILE FACTORY, A TOWN HALL, POLICE DEPARTMENT AND JAIL, AND MANY OTHERS, TO NUMEROUS TO NAME.

THERE ARE CURRENTLY, ARE, FOUR OF THE BUILDINGS **ORIGINAL** IN EXISTANCE. THE COMMANDANT'S HEADQUARTERS. WHICH THE RESTORED MUSEUM BUILDING AT MICHIGAN AVENUE, AND MONROE STREET. THE CARRIAGE SHOP, WHICH IS PART OF DEARBORN MUSIC STORE ON MONROE STREET. SUTLER'S SHOP, WHICH IS PART OF A MEDICAL BUILDING ON GARRISON STREET, AND THE MAGAZINE, WHICH WAS USED AS A FOUNDATION FOR A HOME. KNOWN AS THE MCFADDEN-ROSS HOUSE ON BRADY STREET. THIS HOME ALSO PART  $\mathbf{OF}$ OUR MUSEUM BUILDINGS. CURRENTLY HOUSES OUR STAFF OFFICES. MEETING. AND DISPLAY ROOMS.