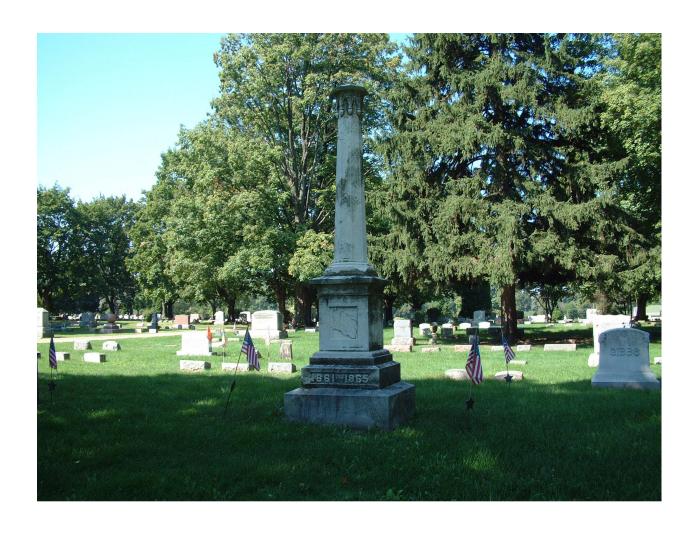

The Memorial is currently located at:

Street/Road address or site location

CONCORD City/Village CONCOIZD Township \_\_\_\_ County JACKSON The front of the Memorial faces: \_\_\_ North \_\_\_ South \_\_\_ East \_\_\_ West Government Body, Agency, or Individual Owner (of private cemetery that Memorial is located in)... Name CONCORD TOWNSHIP Dept./Div.