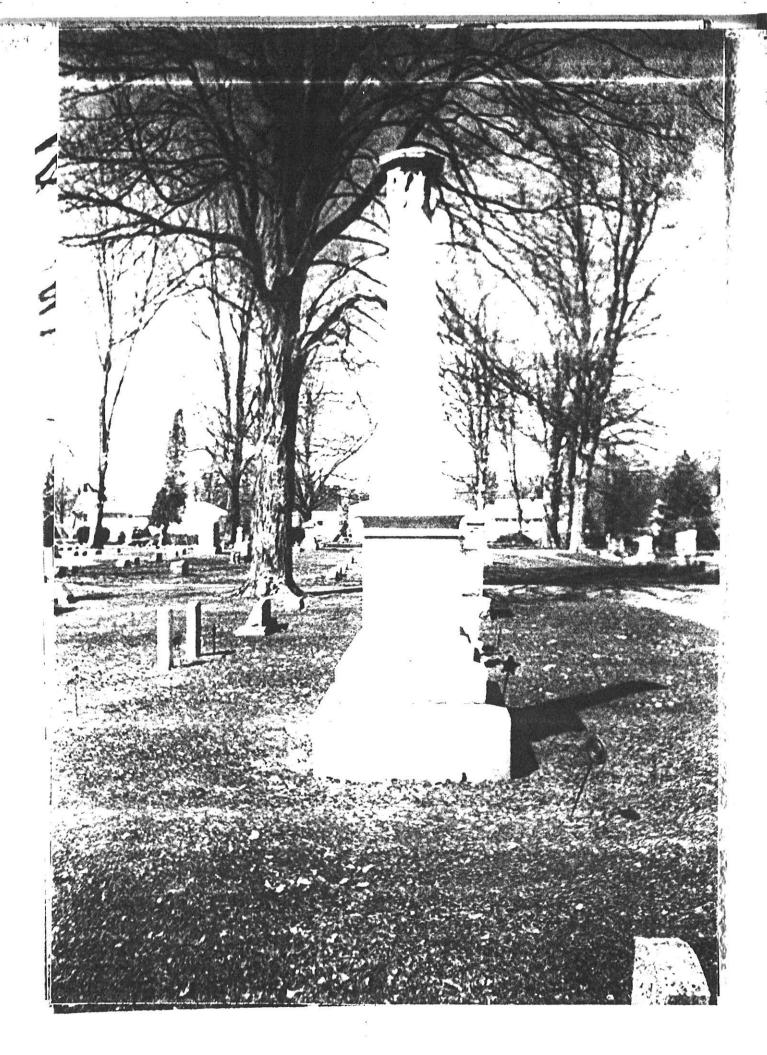

The Memorial is currently located at:

Street/Road address or site location

CONCORD City/Village CONCOIZD Township \_\_\_\_ County JACKSON The front of the Memorial faces: \_\_\_ North \_\_\_ South \_\_\_ East \_\_\_ West Government Body, Agency, or Individual Owner (of private cemetery that Memorial is located in)... Name CONCORD TOWNSHIP Dept./Div.