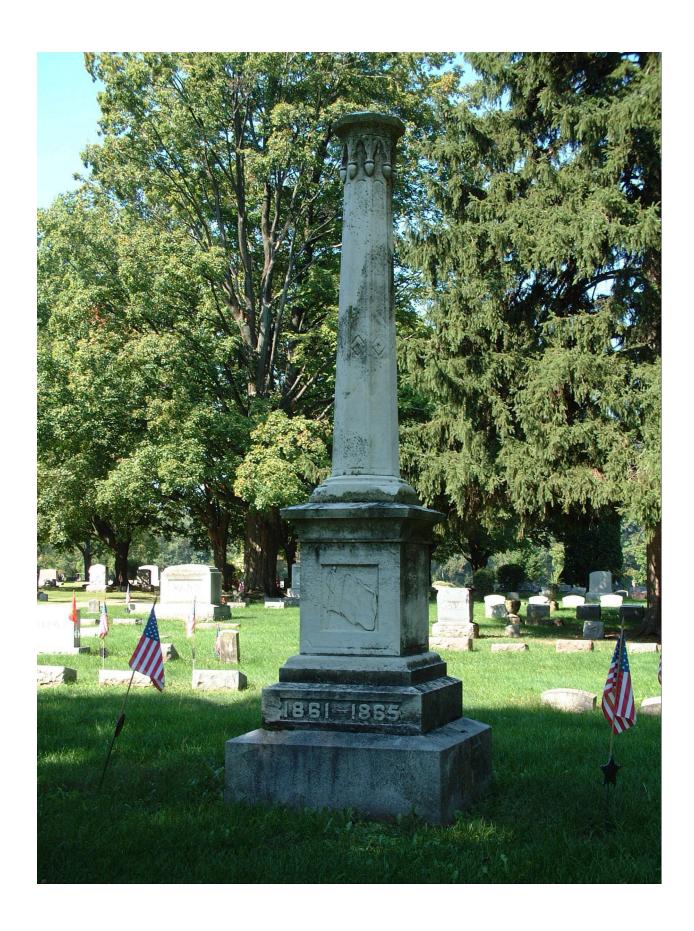

- Thank You. Type of Memorial \_\_\_\_ Monument *with* Sculpture \_\_\_\_ Monument with *Cannon* \_\_\_\_ Plaque Affiliation XG.A.R. (Post Name & No.\_\_\_\_\_) \_\_M.O.L.L.U.S. \_\_\_ W.R.C. (Corps Name & No.\_\_\_\_\_\_) \_\_ Other Allied Order \_\_\_ SUVCW (Camp Name & No.\_\_\_\_\_) Which?\_\_\_\_\_ ) Other: DUVCW (Tent Name & No.\_\_\_\_\_ **Dedication Date**Please consult any/all newspaper archives for a local paper's article that would have information on the dedication ceremony and/or other facts on the memorial. Please submit a copy of your findings with full identification of the paper & date of publication. Thank you. Location

The Memorial is currently located at:

Street/Road address or site location

CONCORD City/Village CONCOIZD Township \_\_\_\_ County JACKSON The front of the Memorial faces: \_\_\_ North \_\_\_ South \_\_\_ East \_\_\_ West Government Body, Agency, or Individual Owner (of private cemetery that Memorial is located in)... Name CONCORD TOWNSHIP Dept./Div.

Physical Details

Material of Monument or base under a Sculpture or Cannon = Stone \_\_ Concrete \_\_ Metal \_\_ Undetermined

If known, name specific material (color of granite, marble, etc.) \_\_ RAY \_\_ CRANITE BASE

REMAINDER MARRI

| Material of the Sculpture = Stone<br>If known, name specific material (color of gran<br>If the Sculpture is of metal, is it solid cast                       | ite, marble, etc.) _                                       |                   |                                 |
|--------------------------------------------------------------------------------------------------------------------------------------------------------------|------------------------------------------------------------|-------------------|---------------------------------|
| Material of Plaque or Historical Marker / Ta                                                                                                                 | ablet =                                                    |                   |                                 |
| Material of Cannon =BronzeIron Markings on muzzle = Markings on Left Trunion Is inert ammunition a part of the Memorial                                      |                                                            |                   |                                 |
| Approximate Dimensions (indicate unit of Monument or Base: Height Width Sculpture: Height Width                                                              | Depth _                                                    | or E              | Diameter                        |
| For Memorials with multiple Sculptures, pasheet of paper for each statue and attacheach statue and any weapons/impleme separated from this form). Thank you! | to this form. P                                            | ease descr        | ibe the "pose" of               |
| Markings/Inscriptions (on stone-work / m<br>Maker or Fabricator mark / name? If so, g                                                                        |                                                            |                   |                                 |
| The "Dedication Text" is formed: curface                                                                                                                     | t into material                                            | X raised          | up from material                |
| Record the text (indicate any separation if on different                                                                                                     | ent sides) Please u                                        | use additional    | sheet if necessary.             |
|                                                                                                                                                              |                                                            |                   |                                 |
|                                                                                                                                                              |                                                            |                   |                                 |
|                                                                                                                                                              |                                                            |                   |                                 |
|                                                                                                                                                              |                                                            |                   |                                 |
| Environmental Setting (The general vicinity and immediate locale surrounding a                                                                               | a memorial can play a r                                    | najor role in its | overall condition.)             |
| "Town Square" Po<br>Municipal Building St<br>Courthouse Co                                                                                                   | ark<br>ost Office<br>ate Capitol<br>ollege Campus<br>brary | 8                 | Plaza/Courtyard<br>School<br>r: |