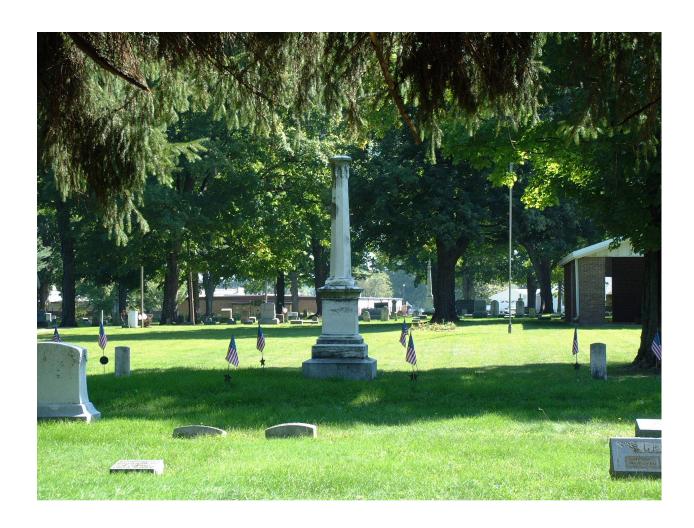

The Memorial is currently located at:

Street/Road address or site location

CONCORD City/Village CONCOIZD Township \_\_\_\_ County JACKSON The front of the Memorial faces: \_\_\_ North \_\_\_ South \_\_\_ East \_\_\_ West Government Body, Agency, or Individual Owner (of private cemetery that Memorial is located in)... Name CONCORD TOWNSHIP Dept./Div.