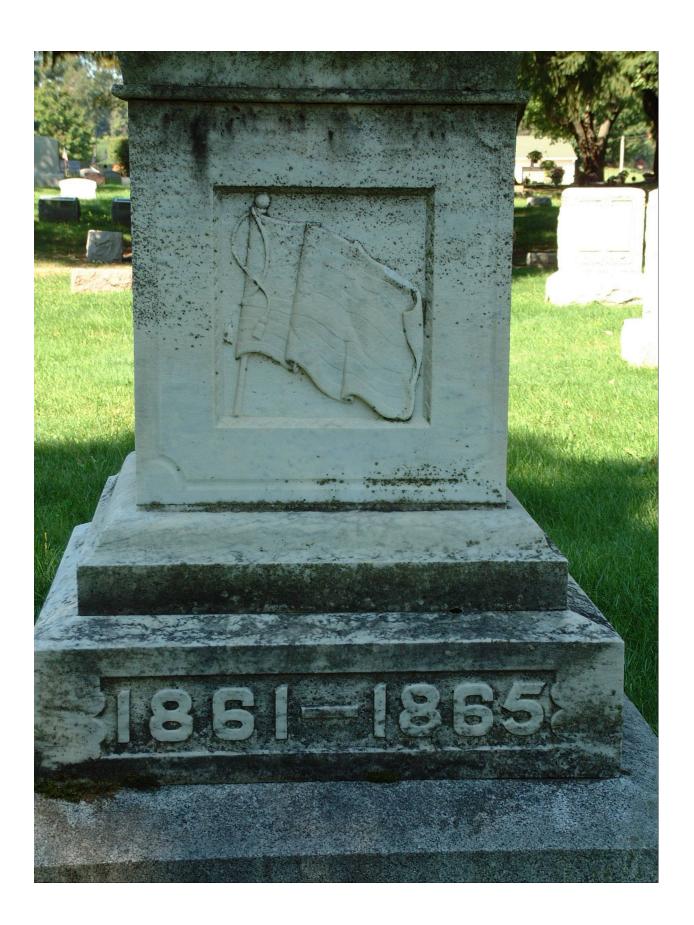

REMAINDER MARRI

| Material of the Sculpture = Stone<br>If known, name specific material (color of gran<br>If the Sculpture is of metal, is it solid cast                       | ite, marble, etc.) _                                       |                   |                                 |
|--------------------------------------------------------------------------------------------------------------------------------------------------------------|------------------------------------------------------------|-------------------|---------------------------------|
| Material of Plaque or Historical Marker / Ta                                                                                                                 | ablet =                                                    |                   |                                 |
| Material of Cannon =BronzeIron Markings on muzzle = Markings on Left Trunion Is inert ammunition a part of the Memorial                                      |                                                            |                   |                                 |
| Approximate Dimensions (indicate unit of Monument or Base: Height Width Sculpture: Height Width                                                              | Depth _                                                    | or E              | Diameter                        |
| For Memorials with multiple Sculptures, pasheet of paper for each statue and attacheach statue and any weapons/impleme separated from this form). Thank you! | to this form. P                                            | ease descr        | ibe the "pose" of               |
| Markings/Inscriptions (on stone-work / m<br>Maker or Fabricator mark / name? If so, g                                                                        |                                                            |                   |                                 |
| The "Dedication Text" is formed: curface                                                                                                                     | t into material                                            | X raised          | up from material                |
| Record the text (indicate any separation if on different                                                                                                     | ent sides) Please u                                        | use additional    | sheet if necessary.             |
|                                                                                                                                                              |                                                            |                   |                                 |
|                                                                                                                                                              |                                                            |                   |                                 |
|                                                                                                                                                              |                                                            |                   |                                 |
|                                                                                                                                                              |                                                            |                   |                                 |
| Environmental Setting (The general vicinity and immediate locale surrounding a                                                                               | a memorial can play a r                                    | najor role in its | overall condition.)             |
| "Town Square" Po<br>Municipal Building St<br>Courthouse Co                                                                                                   | ark<br>ost Office<br>ate Capitol<br>ollege Campus<br>brary | 8                 | Plaza/Courtyard<br>School<br>r: |