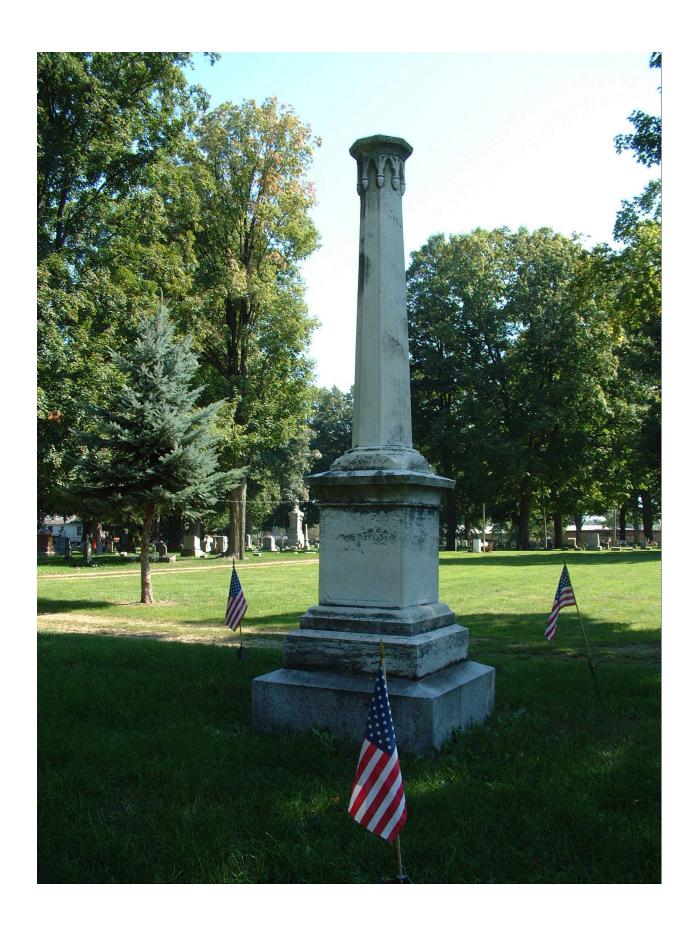

The Memorial is currently located at:

Street/Road address or site location

CONCORD City/Village CONCOIZD Township \_\_\_\_ County JACKSON The front of the Memorial faces: \_\_\_ North \_\_\_ South \_\_\_ East \_\_\_ West Government Body, Agency, or Individual Owner (of private cemetery that Memorial is located in)... Name CONCORD TOWNSHIP Dept./Div.