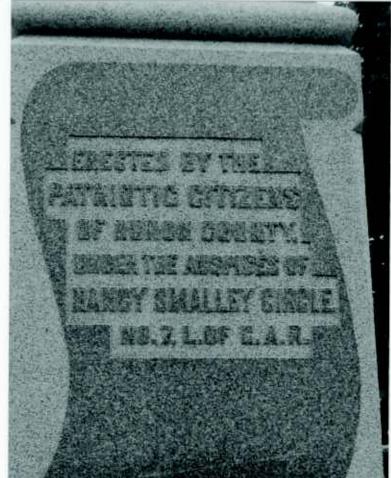

©1997 Sons of Union Veterans of the Civil War, a Corporation

A viscositario est sem arest autre

FORM OWN RIST

| A STATE OF THE PARTY OF THE PAR | StoneConcrete N                                                                                                                                                                                          | Metal Undetermined                                                                                                                                               | TO SING                                          |
|--------------------------------------------------------------------------------------------------------------------------------------------------------------------------------------------------------------------------------------------------------------------------------------------------------------------------------------------------------------------------------------------------------------------------------------------------------------------------------------------------------------------------------------------------------------------------------------------------------------------------------------------------------------------------------------------------------------------------------------------------------------------------------------------------------------------------------------------------------------------------------------------------------------------------------------------------------------------------------------------------------------------------------------------------------------------------------------------------------------------------------------------------------------------------------------------------------------------------------------------------------------------------------------------------------------------------------------------------------------------------------------------------------------------------------------------------------------------------------------------------------------------------------------------------------------------------------------------------------------------------------------------------------------------------------------------------------------------------------------------------------------------------------------------------------------------------------------------------------------------------------------------------------------------------------------------------------------------------------------------------------------------------------------------------------------------------------------------------------------------------------|----------------------------------------------------------------------------------------------------------------------------------------------------------------------------------------------------------|------------------------------------------------------------------------------------------------------------------------------------------------------------------|--------------------------------------------------|
| If known, name specific material (<br>If the Sculpture is of metal, is it                                                                                                                                                                                                                                                                                                                                                                                                                                                                                                                                                                                                                                                                                                                                                                                                                                                                                                                                                                                                                                                                                                                                                                                                                                                                                                                                                                                                                                                                                                                                                                                                                                                                                                                                                                                                                                                                                                                                                                                                                                                      |                                                                                                                                                                                                          |                                                                                                                                                                  |                                                  |
| Material of Plaque or Historical                                                                                                                                                                                                                                                                                                                                                                                                                                                                                                                                                                                                                                                                                                                                                                                                                                                                                                                                                                                                                                                                                                                                                                                                                                                                                                                                                                                                                                                                                                                                                                                                                                                                                                                                                                                                                                                                                                                                                                                                                                                                                               | Marker / Tablet =                                                                                                                                                                                        | WAR MEMORIA                                                                                                                                                      | CIVIL                                            |
| Material of Cannon =Bronz                                                                                                                                                                                                                                                                                                                                                                                                                                                                                                                                                                                                                                                                                                                                                                                                                                                                                                                                                                                                                                                                                                                                                                                                                                                                                                                                                                                                                                                                                                                                                                                                                                                                                                                                                                                                                                                                                                                                                                                                                                                                                                      | zeIron - Consult known O                                                                                                                                                                                 | rdnance Listing to confirm                                                                                                                                       |                                                  |
| Markings on Left Trunion                                                                                                                                                                                                                                                                                                                                                                                                                                                                                                                                                                                                                                                                                                                                                                                                                                                                                                                                                                                                                                                                                                                                                                                                                                                                                                                                                                                                                                                                                                                                                                                                                                                                                                                                                                                                                                                                                                                                                                                                                                                                                                       | Right Trunic                                                                                                                                                                                             | on                                                                                                                                                               |                                                  |
| is inert ammunition a part of the                                                                                                                                                                                                                                                                                                                                                                                                                                                                                                                                                                                                                                                                                                                                                                                                                                                                                                                                                                                                                                                                                                                                                                                                                                                                                                                                                                                                                                                                                                                                                                                                                                                                                                                                                                                                                                                                                                                                                                                                                                                                                              | e Memorial? If so desc                                                                                                                                                                                   | rihe                                                                                                                                                             | ypa or print<br>o not ques                       |
| Thank You.                                                                                                                                                                                                                                                                                                                                                                                                                                                                                                                                                                                                                                                                                                                                                                                                                                                                                                                                                                                                                                                                                                                                                                                                                                                                                                                                                                                                                                                                                                                                                                                                                                                                                                                                                                                                                                                                                                                                                                                                                                                                                                                     |                                                                                                                                                                                                          | the section of each women and a                                                                                                                                  | ciude a phr                                      |
| Approximate Dimensions (inc<br>Monument or Base: Height<br>Sculpture: Height                                                                                                                                                                                                                                                                                                                                                                                                                                                                                                                                                                                                                                                                                                                                                                                                                                                                                                                                                                                                                                                                                                                                                                                                                                                                                                                                                                                                                                                                                                                                                                                                                                                                                                                                                                                                                                                                                                                                                                                                                                                   | dicate unit of measure) - taken Width Depth Width Depth                                                                                                                                                  | or Diameter or Diameter                                                                                                                                          |                                                  |
| For Memorials with multiple S sheet of paper for each statue each statue and any weapon separated from this form). That                                                                                                                                                                                                                                                                                                                                                                                                                                                                                                                                                                                                                                                                                                                                                                                                                                                                                                                                                                                                                                                                                                                                                                                                                                                                                                                                                                                                                                                                                                                                                                                                                                                                                                                                                                                                                                                                                                                                                                                                        | and attach to this form. Pleans/implements involved (in co                                                                                                                                               | information on a separate ase describe the "pose" of                                                                                                             | Monument<br>liation<br>LA.R. (Pot<br>V.R.C. (Cot |
| Markings/Inscriptions (on sto                                                                                                                                                                                                                                                                                                                                                                                                                                                                                                                                                                                                                                                                                                                                                                                                                                                                                                                                                                                                                                                                                                                                                                                                                                                                                                                                                                                                                                                                                                                                                                                                                                                                                                                                                                                                                                                                                                                                                                                                                                                                                                  | ne-work / metal-work of monur                                                                                                                                                                            | ment, base, sculpture)                                                                                                                                           | SUVCW (Car                                       |
| Maker or Fabricator mark / nan                                                                                                                                                                                                                                                                                                                                                                                                                                                                                                                                                                                                                                                                                                                                                                                                                                                                                                                                                                                                                                                                                                                                                                                                                                                                                                                                                                                                                                                                                                                                                                                                                                                                                                                                                                                                                                                                                                                                                                                                                                                                                                 | ne? If so, give name & location                                                                                                                                                                          | n found                                                                                                                                                          |                                                  |
| Maker or Fabricator mark / nan                                                                                                                                                                                                                                                                                                                                                                                                                                                                                                                                                                                                                                                                                                                                                                                                                                                                                                                                                                                                                                                                                                                                                                                                                                                                                                                                                                                                                                                                                                                                                                                                                                                                                                                                                                                                                                                                                                                                                                                                                                                                                                 |                                                                                                                                                                                                          | n found                                                                                                                                                          |                                                  |
| Maker or Fabricator mark / nan                                                                                                                                                                                                                                                                                                                                                                                                                                                                                                                                                                                                                                                                                                                                                                                                                                                                                                                                                                                                                                                                                                                                                                                                                                                                                                                                                                                                                                                                                                                                                                                                                                                                                                                                                                                                                                                                                                                                                                                                                                                                                                 | Flores Sugney Bases                                                                                                                                                                                      | raised up from material                                                                                                                                          | Sinsi Dedic                                      |
| The "Dedication Text" is formated  Record the text (indicate any separate Ded I C A Ted To The                                                                                                                                                                                                                                                                                                                                                                                                                                                                                                                                                                                                                                                                                                                                                                                                                                                                                                                                                                                                                                                                                                                                                                                                                                                                                                                                                                                                                                                                                                                                                                                                                                                                                                                                                                                                                                                                                                                                                                                                                                 | ed: cut into material ion if on different sides) Please usi                                                                                                                                              | raised up from material                                                                                                                                          | Sinsi Dedic                                      |
| Maker or Fabricator mark / name The "Dedication Text" is form [ace]  Record the text (indicate any separate Dedicated To the Huran County 18  Erected by the                                                                                                                                                                                                                                                                                                                                                                                                                                                                                                                                                                                                                                                                                                                                                                                                                                                                                                                                                                                                                                                                                                                                                                                                                                                                                                                                                                                                                                                                                                                                                                                                                                                                                                                                                                                                                                                                                                                                                                   | ed: cut into material  ion if on different sides) Please using Living and dea  (61-1865  patriotic citizer  c auspices of                                                                                | raised up from material  e additional sheet if necessary  d Soldiers of                                                                                          | Sinsi Dedic                                      |
| Maker or Fabricator mark / name The "Dedication Text" is form (ace)  Record the text (indicate any separate Dedicated To the Huran County 18  Erected by the County under the                                                                                                                                                                                                                                                                                                                                                                                                                                                                                                                                                                                                                                                                                                                                                                                                                                                                                                                                                                                                                                                                                                                                                                                                                                                                                                                                                                                                                                                                                                                                                                                                                                                                                                                                                                                                                                                                                                                                                  | ed: cut into material  ion if on different sides) Please use the Living and deal (61-1865)  patriotic citizer the auspices of                                                                            | raised up from material  e additional sheet if necessary  d Soldiers of                                                                                          | Front<br>(west)                                  |
| Maker or Fabricator mark / name The "Dedication Text" is form (ace)  Record the text (indicate any separate Dedicated To the Huran County 18  Erected by the County under the                                                                                                                                                                                                                                                                                                                                                                                                                                                                                                                                                                                                                                                                                                                                                                                                                                                                                                                                                                                                                                                                                                                                                                                                                                                                                                                                                                                                                                                                                                                                                                                                                                                                                                                                                                                                                                                                                                                                                  | ed: cut into material  ion if on different sides) Please using Living and dea  (61-1865  patriotic citizer  ic auspices of J  F. GAR                                                                     | raised up from material e additional sheet if necessary d Soldiers of  ns of Huron Vancy Smalley                                                                 | Front<br>(west)                                  |
| The "Dedication Text" is formace  Record the text (indicate any separate Dedicated To the Huron County 18  Erected by the County under the Cirche No.7 L.o.                                                                                                                                                                                                                                                                                                                                                                                                                                                                                                                                                                                                                                                                                                                                                                                                                                                                                                                                                                                                                                                                                                                                                                                                                                                                                                                                                                                                                                                                                                                                                                                                                                                                                                                                                                                                                                                                                                                                                                    | ed: cut into material  ion if on different sides) Please use the Living and deal (61-1865)  patriotic citizer the auspices of                                                                            | raised up from material e additional sheet if necessary d Soldiers of  ns of Huron Vancy Smalley                                                                 | Front<br>(west)                                  |
| The "Dedication Text" is formace  Record the text (indicate any separate Dedicated To the Huran County 18  Erected by the County under the County under the Circle No.7 L.o.                                                                                                                                                                                                                                                                                                                                                                                                                                                                                                                                                                                                                                                                                                                                                                                                                                                                                                                                                                                                                                                                                                                                                                                                                                                                                                                                                                                                                                                                                                                                                                                                                                                                                                                                                                                                                                                                                                                                                   | ed: cut into material  ion if on different sides) Please using Living and dea  (61-1865  patriotic citizer  ie auspices of J  F. GAR  le surrounding a memorial can play a ma                            | raised up from material  additional sheet if necessary.  d Soldiers of  Nancy Smalley  spor role in its overall condition.)                                      | Front<br>(west)<br>Side<br>(south                |
| The "Dedication Text" is formace  Record the text (indicate any separate Dedicated To the Huran County 18  Erected by the County 18  Cirche No.7 L. o                                                                                                                                                                                                                                                                                                                                                                                                                                                                                                                                                                                                                                                                                                                                                                                                                                                                                                                                                                                                                                                                                                                                                                                                                                                                                                                                                                                                                                                                                                                                                                                                                                                                                                                                                                                                                                                                                                                                                                          | ed: cut into material  ion if on different sides) Please using and dea  (61-1865  pafriotic citizer  ic auspices of j  F. GAR                                                                            | raised up from material  a additional sheet if necessary.  a Soldiers of  Wancy Smalley  ajor role in its overall condition.)                                    | Front<br>(west)<br>Side<br>(south                |
| The "Dedication Text" is formace  Record the text (indicate any separate Dedicated To the Huran County 18  Erected by the County 18  Cirche No.7 L.o.  Environmental Setting  The general vicinity and immediate loca                                                                                                                                                                                                                                                                                                                                                                                                                                                                                                                                                                                                                                                                                                                                                                                                                                                                                                                                                                                                                                                                                                                                                                                                                                                                                                                                                                                                                                                                                                                                                                                                                                                                                                                                                                                                                                                                                                          | ed: cut into material  ion if on different sides) Please using Living and dea  (61-1865  patriotic citizer  ie auspices of J  F. GAR  le surrounding a memorial can play a ma                            | raised up from material  additional sheet if necessary.  d Soldiers of  ms of Huren  Vancy Smalley  Plaza/Courtyard                                              | Front<br>(west)<br>Side<br>(south                |
| The "Dedication Text" is formace  Record the text (indicate any separate Dedicated To the Huran County 18  Erected by the County 18  Cirche No.7 L. o                                                                                                                                                                                                                                                                                                                                                                                                                                                                                                                                                                                                                                                                                                                                                                                                                                                                                                                                                                                                                                                                                                                                                                                                                                                                                                                                                                                                                                                                                                                                                                                                                                                                                                                                                                                                                                                                                                                                                                          | ed: cut into material  ion if on different sides) Please use  ie Living and dea  (61-1865  patriotic Citize) ie auspices of F. GAR  Park Post Office                                                     | raised up from material  a additional sheet if necessary.  a Soldiers of  Mancy Smalley  Plaza/Courtyard  School                                                 | Front<br>(west)<br>Side<br>(south                |
| The "Dedication Text" is formace  Record the text (indicate any separate Dedicated To the Huran County 18  Erected by the County Under the Circle No.7 L. of the Circle No.7 L. of the General vicinity and immediate local Type of Location Cemetery                                                                                                                                                                                                                                                                                                                                                                                                                                                                                                                                                                                                                                                                                                                                                                                                                                                                                                                                                                                                                                                                                                                                                                                                                                                                                                                                                                                                                                                                                                                                                                                                                                                                                                                                                                                                                                                                          | ed: cut into material  ion if on different sides) Please using the Living and deal  (61-1865)  pafriotic Citizer  Park Post Office State Capitol                                                         | raised up from material  additional sheet if necessary.  d Soldiers of  ms of Huren  Vancy Smalley  Plaza/Courtyard                                              | Front<br>(west)<br>Side<br>(south                |
| The "Dedication Text" is formace  Record the text (indicate any separate Dedicated To the Huron County 18  Erected by the County 18  Erected by the County Under the County Under the County Under the Cirche No. 7 L. o                                                                                                                                                                                                                                                                                                                                                                                                                                                                                                                                                                                                                                                                                                                                                                                                                                                                                                                                                                                                                                                                                                                                                                                                                                                                                                                                                                                                                                                                                                                                                                                                                                                                                                                                                                                                                                                                                                       | ed: cut into material  ion if on different sides) Please using the Living and deal  (61-1865)  patriotic citizer  io auspices of J  F. GAR  Park  Post Office  State Capitol  College Campus             | raised up from material  a additional sheet if necessary.  a Soldiers of  Mancy Smalley  Plaza/Courtyard  School                                                 | Front<br>(west)<br>Side<br>(south                |
| The "Dedication Text" is formace  Record the text (indicate any separate Dedicated To the Huran County 18  Erected by the County 18  Erected by the County Under the Cirche No.7 L.o.  Environmental Setting The general vicinity and immediate loca  Type of Location  Cemetery  Town Square"  Municipal Building                                                                                                                                                                                                                                                                                                                                                                                                                                                                                                                                                                                                                                                                                                                                                                                                                                                                                                                                                                                                                                                                                                                                                                                                                                                                                                                                                                                                                                                                                                                                                                                                                                                                                                                                                                                                             | ed: cut into material  ion if on different sides) Please use  ie Living and dea  ie Living and dea  ie Living and dea  ie auspices of  F. GAR  Park  Post Office  State Capitol  College Campus  Library | raised up from material  a additional sheet if necessary.  a Soldiers of  Mancy Smalley  spor role in its overall condition.)  — Plaza/Courtyard — School Other: | Front<br>(west)<br>Side<br>(south                |