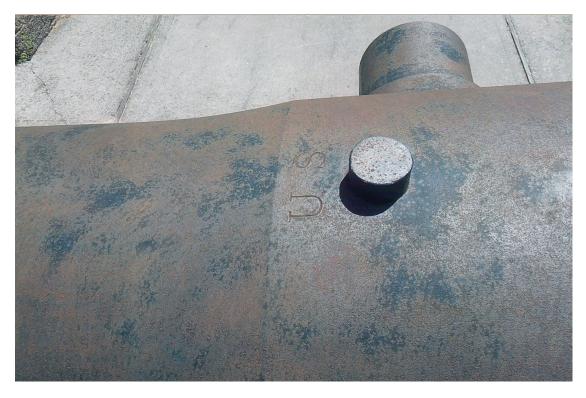

| or Historic Marker or Plaque:                                                                                                                                                                                                                                                                |                             |
|----------------------------------------------------------------------------------------------------------------------------------------------------------------------------------------------------------------------------------------------------------------------------------------------|-----------------------------|
| aterial of Plaque or Historical Marker / Tablet = CON CRETE                                                                                                                                                                                                                                  |                             |
| or Cannons with/without monument:                                                                                                                                                                                                                                                            |                             |
| aterial of Cannon =BronzeIron Type of Cannon (if known) COLUMBIADRifledYES                                                                                                                                                                                                                   | NO                          |
| Rifled YES arkings: Muzzle * B H '' · ' 40 '' Base Ring/Breech * 9065"  Ift Trunion * CA + CO" " Boston"  Inert ammunition a part of the Memorial? Yes X No BRASS MORKET WSTACKED CANNON CA                                                                                                  |                             |
| inert ammunition a part of the Memorial? Yes X No BRASS MONKEY WSTACKED CANNON GA                                                                                                                                                                                                            | US STOLE                    |
|                                                                                                                                                                                                                                                                                              | EARS AGO                    |
| or camp/department monuments officer's use: Cannon on list of known ordnance]YesNo                                                                                                                                                                                                           |                             |
| or Other Memorials: (flag pole, G.A.R. buildings, stained glass windows, etc.)                                                                                                                                                                                                               |                             |
| That best describes the memorial CANNON MOUNTED ON CONCRETE BLOCK,                                                                                                                                                                                                                           | LOWER POT                   |
| aterials of the Memorial                                                                                                                                                                                                                                                                     |                             |
| omplete for All Memorials pproximate Dimensions (indicate unit of measure) - taken from tallest / widest points                                                                                                                                                                              |                             |
| HeightWidthDepth orDiameter                                                                                                                                                                                                                                                                  |                             |
| or Memorials with multiple Sculptures, please record this information on a separate sheet of paper for each statue (service and attach to this form. Please describe the "pose" of each statue and any weapons/implements involved (in case your phose separated from this form). Thank you! | e, pose, etc)<br>tos become |
| larkings/inscriptions (on stone-work / metal-work of monument, base, sculpture)                                                                                                                                                                                                              |                             |
| aker or Fabricator mark / name? If so, give name & location found                                                                                                                                                                                                                            |                             |
| lease attach legible photographs of all text &/or Record the text in the space below. Please use the addendu<br>arrative sheet if necessary.                                                                                                                                                 | m –                         |
| SEE PHOTOS                                                                                                                                                                                                                                                                                   |                             |
|                                                                                                                                                                                                                                                                                              |                             |
|                                                                                                                                                                                                                                                                                              |                             |
|                                                                                                                                                                                                                                                                                              |                             |
|                                                                                                                                                                                                                                                                                              | =                           |
|                                                                                                                                                                                                                                                                                              |                             |
|                                                                                                                                                                                                                                                                                              |                             |
|                                                                                                                                                                                                                                                                                              |                             |
|                                                                                                                                                                                                                                                                                              |                             |
|                                                                                                                                                                                                                                                                                              |                             |
|                                                                                                                                                                                                                                                                                              |                             |