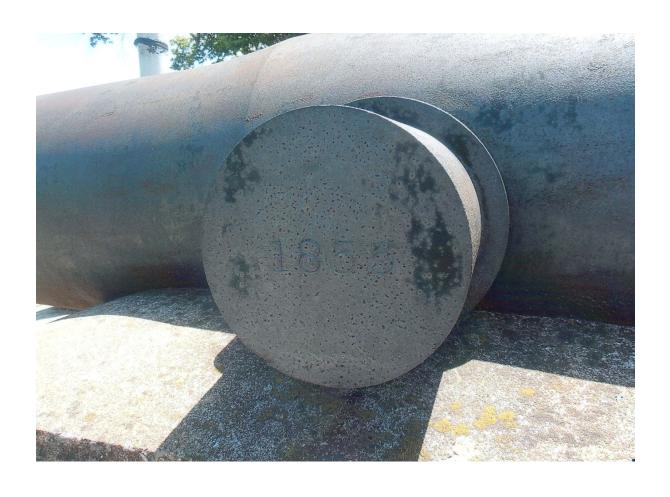

| or Historic Marker or Plaque:                                                                                                                                                                                                                                                                |                             |
|----------------------------------------------------------------------------------------------------------------------------------------------------------------------------------------------------------------------------------------------------------------------------------------------|-----------------------------|
| aterial of Plaque or Historical Marker / Tablet = CON CRETE                                                                                                                                                                                                                                  |                             |
| or Cannons with/without monument:                                                                                                                                                                                                                                                            |                             |
| aterial of Cannon =BronzeIron Type of Cannon (if known) COLUMBIADRifledYES                                                                                                                                                                                                                   | NO                          |
| Rifled YES arkings: Muzzle * B H '' · ' 40 '' Base Ring/Breech * 9065"  Ift Trunion * CA + CO" " Boston"  Inert ammunition a part of the Memorial? Yes X No BRASS MORKET WSTACKED CANNON CA                                                                                                  |                             |
| inert ammunition a part of the Memorial? Yes X No BRASS MONKEY WSTACKED CANNON GA                                                                                                                                                                                                            | US STOLE                    |
|                                                                                                                                                                                                                                                                                              | EARS AGO                    |
| or camp/department monuments officer's use: Cannon on list of known ordnance]YesNo                                                                                                                                                                                                           |                             |
| or Other Memorials: (flag pole, G.A.R. buildings, stained glass windows, etc.)                                                                                                                                                                                                               |                             |
| That best describes the memorial CANNON MOUNTED ON CONCRETE BLOCK,                                                                                                                                                                                                                           | LOWER POT                   |
| aterials of the Memorial                                                                                                                                                                                                                                                                     |                             |
| omplete for All Memorials pproximate Dimensions (indicate unit of measure) - taken from tallest / widest points                                                                                                                                                                              |                             |
| HeightWidthDepth orDiameter                                                                                                                                                                                                                                                                  |                             |
| or Memorials with multiple Sculptures, please record this information on a separate sheet of paper for each statue (service and attach to this form. Please describe the "pose" of each statue and any weapons/implements involved (in case your phose separated from this form). Thank you! | e, pose, etc)<br>tos become |
| larkings/inscriptions (on stone-work / metal-work of monument, base, sculpture)                                                                                                                                                                                                              |                             |
| aker or Fabricator mark / name? If so, give name & location found                                                                                                                                                                                                                            |                             |
| lease attach legible photographs of all text &/or Record the text in the space below. Please use the addendu<br>arrative sheet if necessary.                                                                                                                                                 | m –                         |
| SEE PHOTOS                                                                                                                                                                                                                                                                                   |                             |
|                                                                                                                                                                                                                                                                                              |                             |
|                                                                                                                                                                                                                                                                                              |                             |
|                                                                                                                                                                                                                                                                                              |                             |
|                                                                                                                                                                                                                                                                                              | =                           |
|                                                                                                                                                                                                                                                                                              |                             |
|                                                                                                                                                                                                                                                                                              |                             |
|                                                                                                                                                                                                                                                                                              |                             |
|                                                                                                                                                                                                                                                                                              |                             |
|                                                                                                                                                                                                                                                                                              |                             |
|                                                                                                                                                                                                                                                                                              |                             |