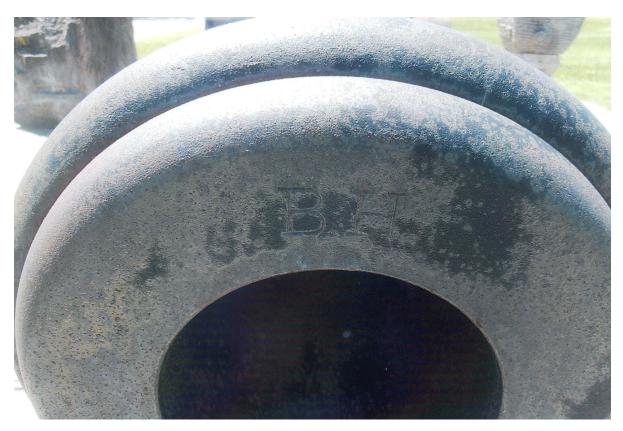

| or Historic Marker or Plaque:                                                                                                                                                                                                                                                                |                             |
|----------------------------------------------------------------------------------------------------------------------------------------------------------------------------------------------------------------------------------------------------------------------------------------------|-----------------------------|
| aterial of Plaque or Historical Marker / Tablet = CON CRETE                                                                                                                                                                                                                                  |                             |
| or Cannons with/without monument:                                                                                                                                                                                                                                                            |                             |
| aterial of Cannon =BronzeIron Type of Cannon (if known) COLUMBIADRifledYES                                                                                                                                                                                                                   | NO                          |
| Rifled YES arkings: Muzzle * B H '' · ' 40 '' Base Ring/Breech * 9065"  Ift Trunion * CA + CO" " Boston"  Inert ammunition a part of the Memorial? Yes X No BRASS MORKET WSTACKED CANNON CA                                                                                                  |                             |
| inert ammunition a part of the Memorial? Yes X No BRASS MONKEY WSTACKED CANNON GA                                                                                                                                                                                                            | US STOLE                    |
|                                                                                                                                                                                                                                                                                              | EARS AGO                    |
| or camp/department monuments officer's use: Cannon on list of known ordnance]YesNo                                                                                                                                                                                                           |                             |
| or Other Memorials: (flag pole, G.A.R. buildings, stained glass windows, etc.)                                                                                                                                                                                                               |                             |
| That best describes the memorial CANNON MOUNTED ON CONCRETE BLOCK,                                                                                                                                                                                                                           | LOWER POT                   |
| aterials of the Memorial                                                                                                                                                                                                                                                                     |                             |
| omplete for All Memorials pproximate Dimensions (indicate unit of measure) - taken from tallest / widest points                                                                                                                                                                              |                             |
| HeightWidthDepth orDiameter                                                                                                                                                                                                                                                                  |                             |
| or Memorials with multiple Sculptures, please record this information on a separate sheet of paper for each statue (service and attach to this form. Please describe the "pose" of each statue and any weapons/implements involved (in case your phose separated from this form). Thank you! | e, pose, etc)<br>tos become |
| larkings/inscriptions (on stone-work / metal-work of monument, base, sculpture)                                                                                                                                                                                                              |                             |
| aker or Fabricator mark / name? If so, give name & location found                                                                                                                                                                                                                            |                             |
| lease attach legible photographs of all text &/or Record the text in the space below. Please use the addendu<br>arrative sheet if necessary.                                                                                                                                                 | m –                         |
| SEE PHOTOS                                                                                                                                                                                                                                                                                   |                             |
|                                                                                                                                                                                                                                                                                              |                             |
|                                                                                                                                                                                                                                                                                              |                             |
|                                                                                                                                                                                                                                                                                              |                             |
|                                                                                                                                                                                                                                                                                              | =                           |
|                                                                                                                                                                                                                                                                                              |                             |
|                                                                                                                                                                                                                                                                                              |                             |
|                                                                                                                                                                                                                                                                                              |                             |
|                                                                                                                                                                                                                                                                                              |                             |
|                                                                                                                                                                                                                                                                                              |                             |
|                                                                                                                                                                                                                                                                                              |                             |