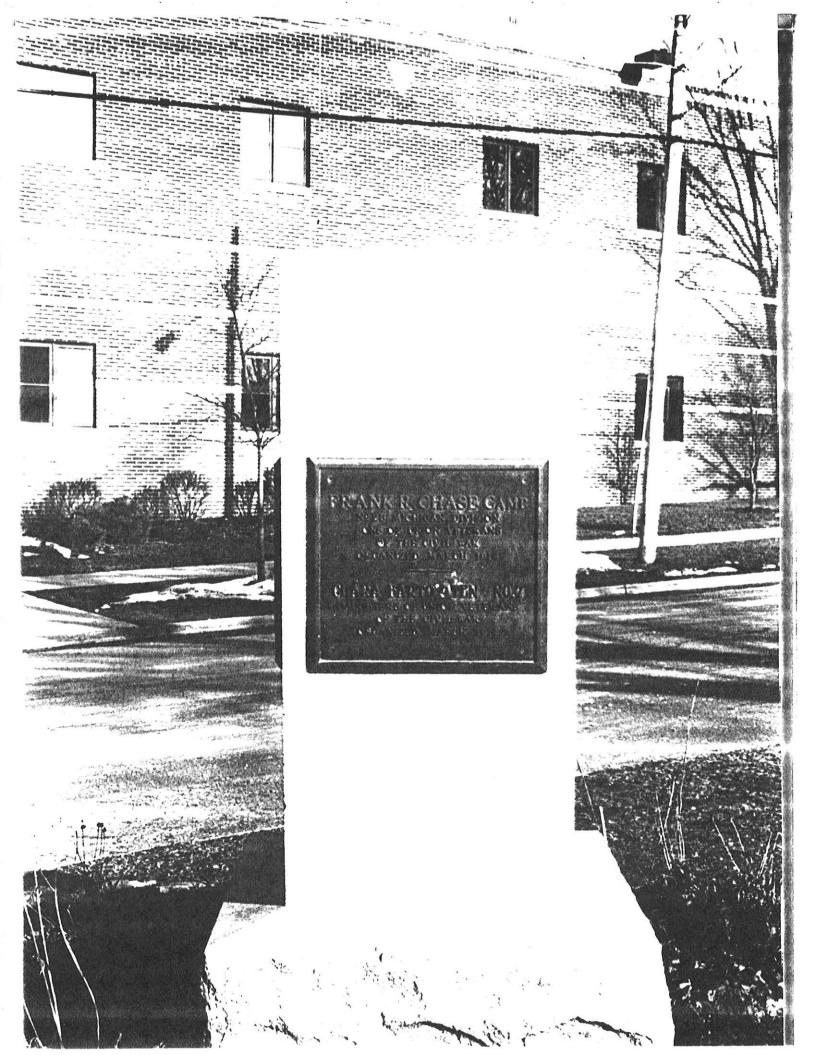

## CIVIL WAR MEMORIAL ASSESSMENT FORM

| <ul> <li>PLEASE:</li> <li>Type or print, us ng a ball-point pen, when</li> <li>Do not guess at he information. An answ</li> <li>Include a photograph of each viewable side a</li> </ul> | er of, "Unknown," is mo                                  | re helpful.                                                   |
|-----------------------------------------------------------------------------------------------------------------------------------------------------------------------------------------|----------------------------------------------------------|---------------------------------------------------------------|
| Type of Memorial  Monument with Sculpture  Monument with out Sculpture                                                                                                                  | Monument with <i>C</i><br>_X Historical Marker           | - Thank You.                                                  |
| Affiliation  X G.A.R. (Post Name & No. DAN S ROOT)  X W.R.C. (Corps Name & No. DAN S. ROOT)  X SUVCW (Camp Name & No. FRANK R CHASE)  X DUVCW (Tent Name & No. CLARA BARTON)  X Other:  | CORPS 175 APR 1889)  CHMP 25 ORG 1914)  TENT 7 ORG 1914) | M.O.L.L.U.S.<br>Other Allied Order<br>(Please describe below) |
| Original Dedication Date local paper's article that would have information on the first described Please submit a copy of your findings with full identification of                     | edication ceremony and/or other                          | er facts on the memorial                                      |
| Location The Memorial is currently located at: Street/Road address or site location HAHOV City/Village BELDING Township OTISE                                                           | ER & C18ERTY ST.                                         | TS.                                                           |
| The front of the Meniorial faces: X North                                                                                                                                               | South Eas                                                | st West                                                       |
| Government Body, Agancy, or Individual Owner (of Name CITY OF BELDING Street Address CITY MALL, 120 S. PLEA City BELDING Contact Person MAYON, BICK STOUT                               | Dept./Div. DR.W  STREET  State M/ Zip Cod                | STREETS<br>le 48809                                           |
| If the Memorial has been moved, please list fo                                                                                                                                          | rmer location(s)                                         |                                                               |
| Physical Details  Material of Monument or base under a Sculpture or Cannon =  If known, name specif a material (color of granite, r                                                     | Stone 🔀 Concrete M<br>narble, etc.)                      | etal Undetermined                                             |